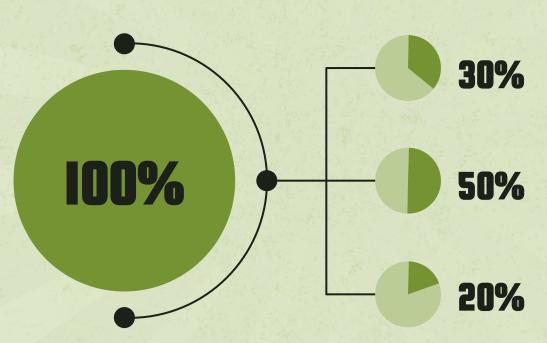

### **ANALYSIS**

Jupiter is the biggest planet of them all

### **COMPARISON**

Neptune is the farthest planet from the Sun

### RESEARCH

Mercury is the smallest planet of them all

Follow the link in the graph to modify its data and then paste the new one here. For more info, click here