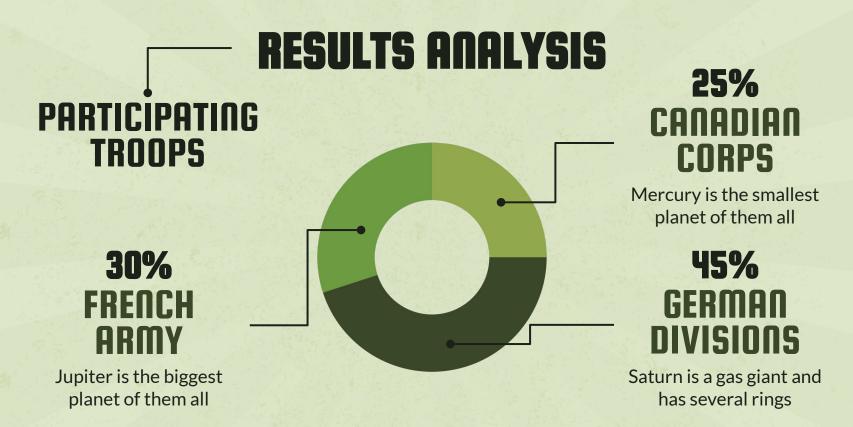

## CANADA

Saturn is a gas giant and has several rings

### **GERMANY**

Jupiter is a gas giant and the biggest planet

## VIMY RIDGE

Despite being red, Mars is actually a cold place