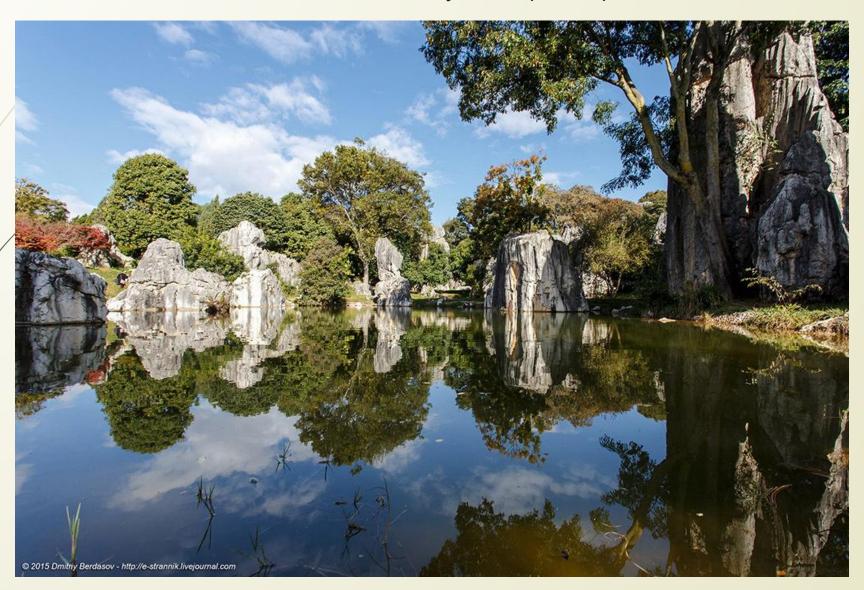

# Shilin forest in China

Stone forest near Kunmin

#### Shilin forest in China or stone forest

However, for me it is a wonder of the world because it is very aesthetic and made by nature

To get there, you need to take a plane at the Chelyabinsk airport

#### Kunmin's hotel

The Stone Forest is a very atmospheric place