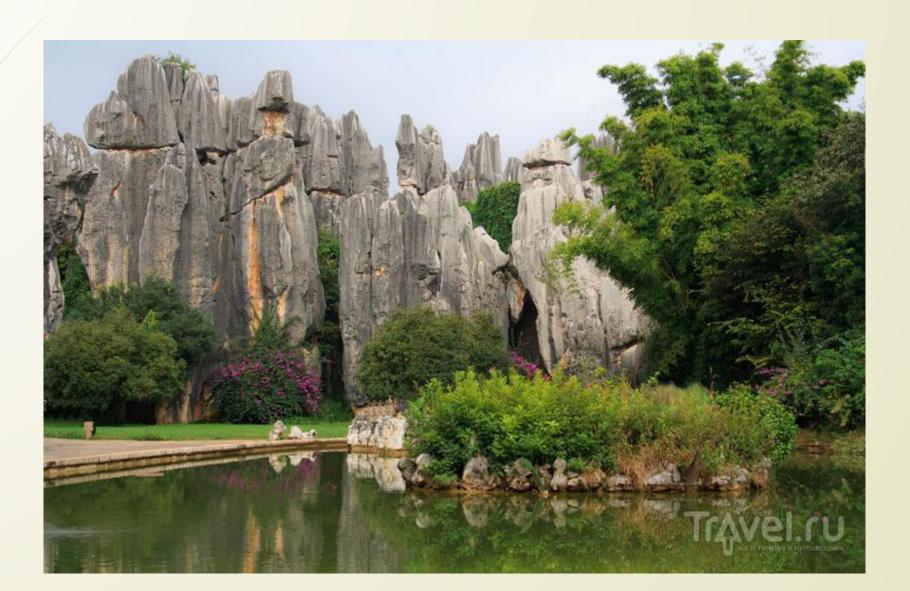

# Shilin forest in China

Stone forest near Kunmin

#### Shilin forest in China or stone forest

However, for me it is a wonder of the world because it is very aesthetic and made by nature

To get there, you need to take a plane at the Chelyabinsk airport

#### Kunmin's hotel

The Stone Forest is a very atmospheric place