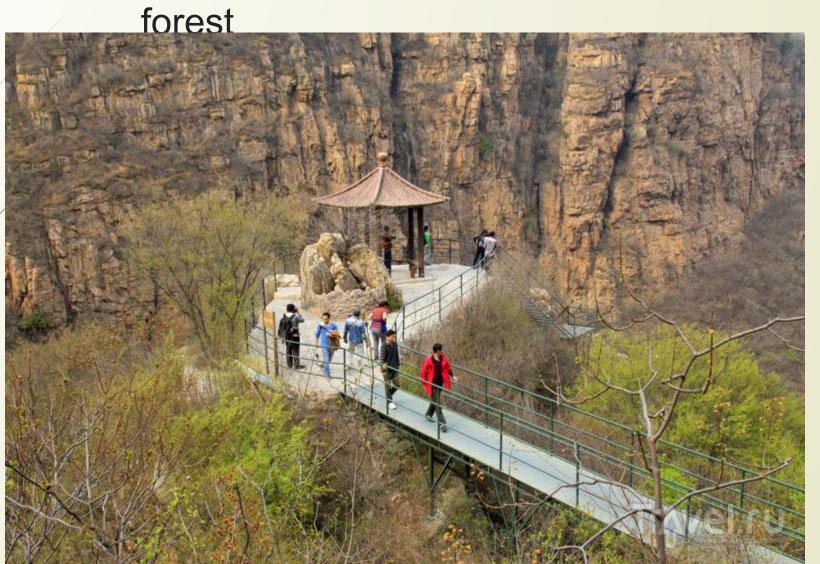

# Shilin forest in China

Stone forest near Kunmin

#### Shilin forest in China or stone forest

However, for me it is a wonder of the world because it is very aesthetic and made by nature

To get there, you need to take a plane at the Chelyabinsk airport

#### Kunmin's hotel

The Stone Forest is a very atmospheric place