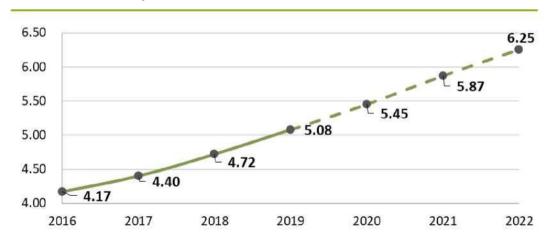

#### Mexican MFIs portfolio, Billions \$

- MFI sector is developing steadily CAGR=5%1
- Relatively low growth rates due to development of Mexican MFI market
- Top-4 worldwide by the number of borrowers in the MFI market