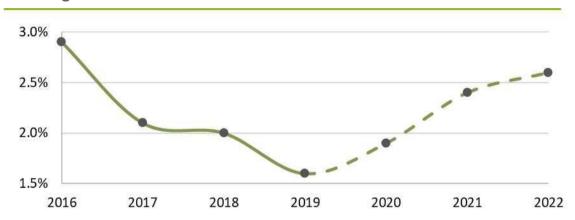

#### GDP growth rate of Mexico with forecast, %

- After long economic growth, a slowdown in the Mexican economy was observed, the peak of which will be passed in 2019
- Mexican economy is heavily exported to the USA. Isolationism policy of US
   creates new risks for Mexico