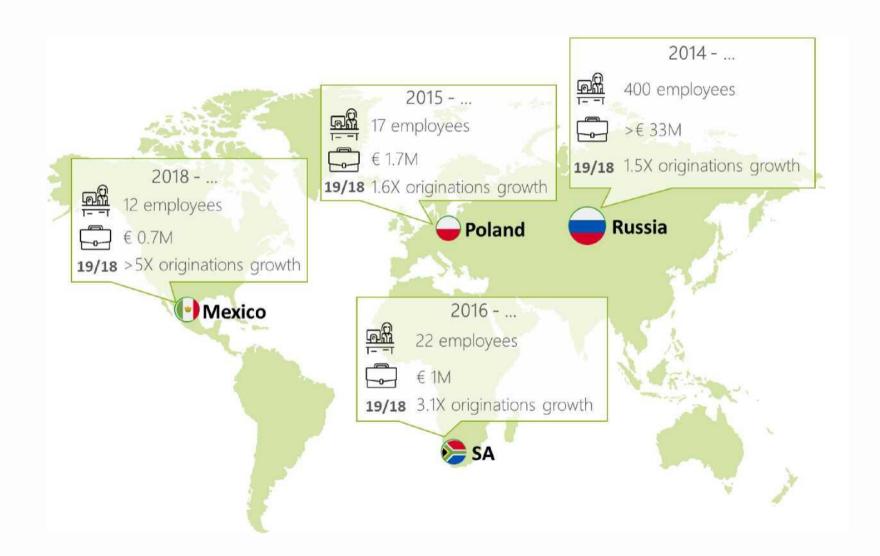

- 5 years in industry
- 4 countries, 8 office around world
- >106MM\$ of issued loans since 2014
- x6 company's growth in 2018