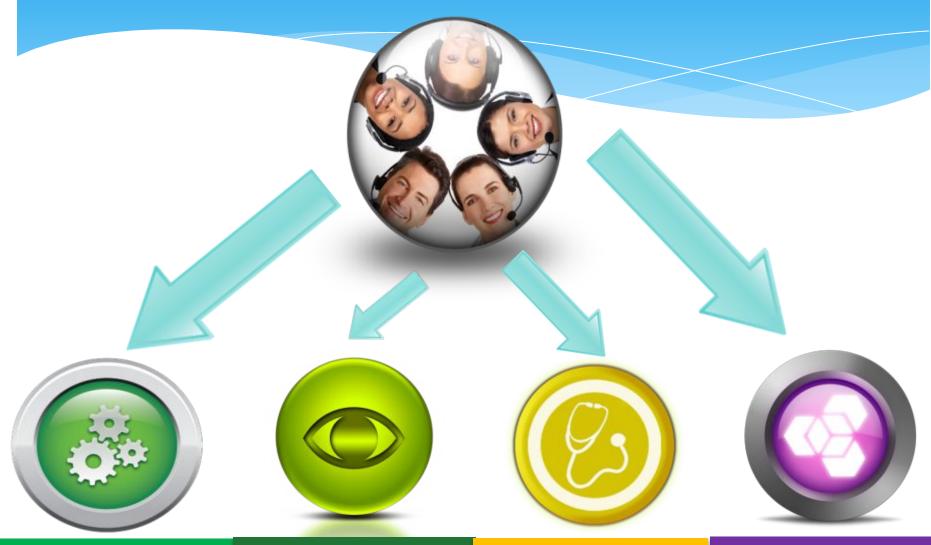

### Typical Day of PSC Analyst

We answer customer's calls

We process emails sent to us

We handle tickets coming from our website

We provide support through Instant messaging

We run projects and activities