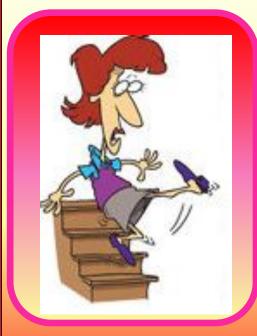

eated

was eating

when her

sister \_\_\_ in

the stairs.

fell

felt

was falling