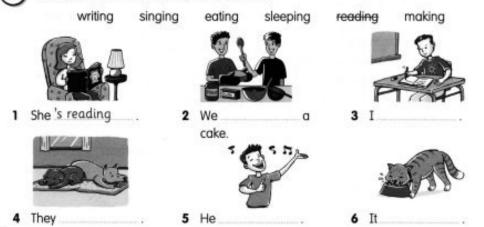

## Look, choose and write. Use 'm, 're or 's.

writing singing

eating sleeping

reading

making

1 She's reading

2 We're making a cake.

5 He's singing ...

6 It's eating

4 They're sleeping