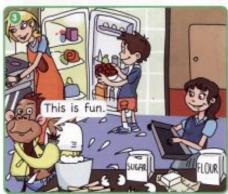

### I'm cooking.

- 1) Match.
- 1 Tag is-
- 2 Karla and Trumpet are
- 3 Chatter is
- 4 Sally is
- 5 The doorbell is

- a learning a new song.
- b playing his guitar.
- c ringing.
- d talking to Rob.
- e cooking.