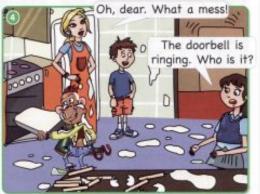

### I'm cooking.

- 1) Match.
- 1 Tag is-
- 2 Karla and Trumpet are
- 3 Chatter is
- 4 Sally is
- 5 The doorbell is

- a learning a new song.
- b playing his guitar.
- c ringing.
- d talking to Rob.
- e cooking.