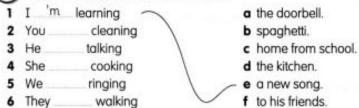

# 9 I'm cooking.

Write and match. Use 'm, 're or 's.

m learning

You `re cleaning

`S `S talking He.

cooking She

we re ringing

They 're walking a the doorbell.

b spaghetti.

c home from school.

d the kitchen.

e a new song.

to his friends.

(3)