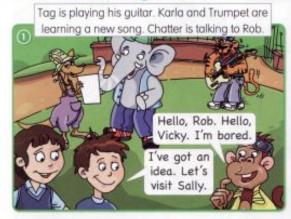

### I'm cooking.

- 1) Match.
- 1 Tag is-
- 2 Karla and Trumpet are
- 3 Chatter is
- 4 Sally is
- 5 The doorbell is

- a learning a new song.
- b playing his guitar.
- c ringing.
- d talking to Rob.
- e cooking.