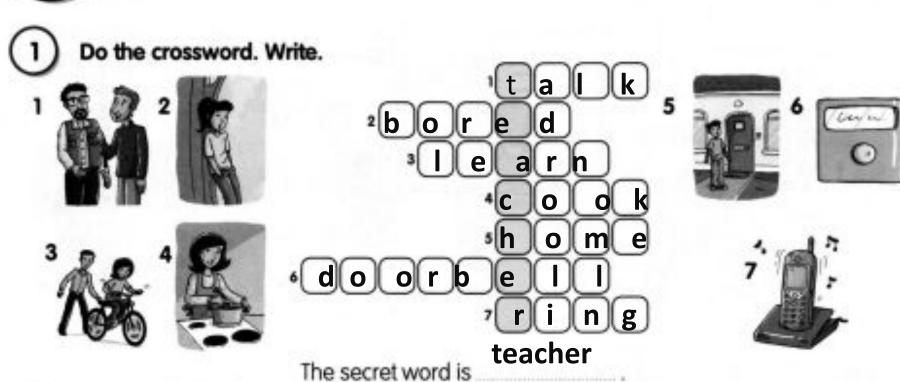

# Wednesday, the 26th of October Classwork Present Continuous

The secret word is

#### 3 Look, choose and write. Use 'm, 're or 's.