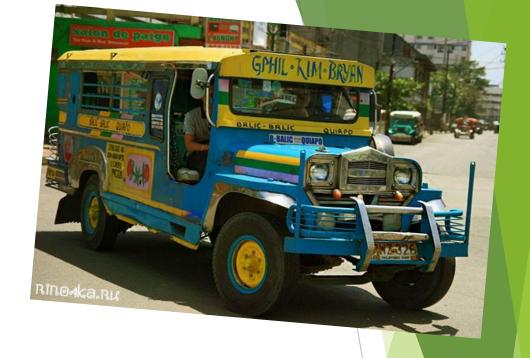

## Jeepney

Jeepney is a form of public transport and fixed-route taxi in the Philippines. The jeepney seats up to 12 people per bench, during peak hours the number of passengers can be higher. In connection with environmental pollution, the idea of an environmentally friendly jeepney - a jeepney electric car, appeared. The so-called E-jeepneys, prototypes of which appeared in 2007