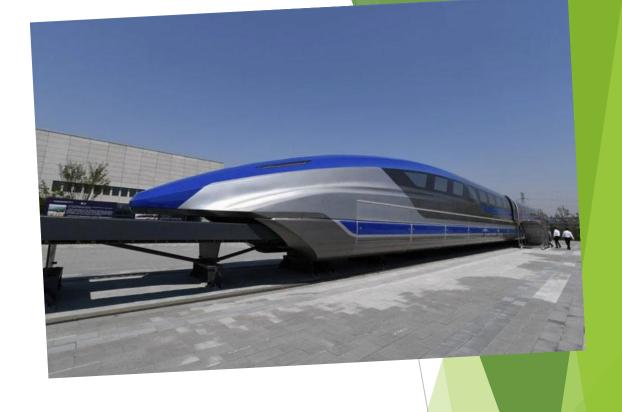

## Maglev

Maglev is a system of train transportation that uses two sets of electromagnets With maglev technology, the train travels along a guideway of electromagnets which control the train's stability and speed