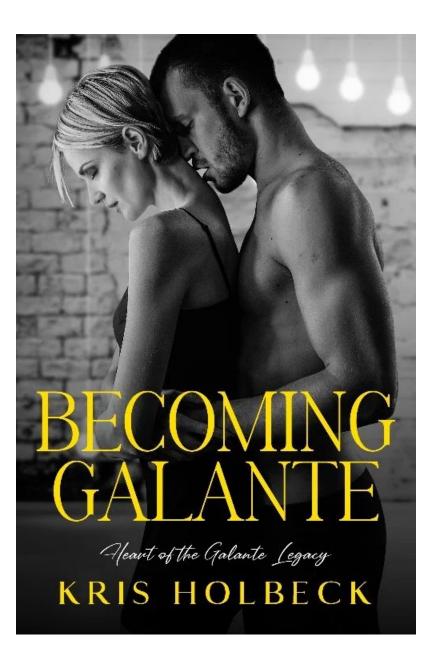

# Heart of the Galante Legacy Book Series Cover Image Design Project

BECOMING GALANTE – cover image and tone should remain the same, just change the font style to the new styles, *see page 3 for more details* 

# FONT STYLES/COLORS:

FOR THE BOOK TITLE, SUB-TITLE AND AUTHOR NAME, PLEASE USE THESE FONT STYLES.

CAN USE A DIFFERENT COLOR FOR THE BOOK TITLE AND AUTHOR NAME.

TITLE: BECOMING GALANTE

SUB-TITLE: HEART OF THE GALANTE LEGACY

AUTHOR NAME: KRIS HOLBECK

PLEASE CHECK INSTRUCTIONS ON PAGE 1.

THE ONLY THING WE NEED TO CHANGE IN THIS COVER IMAGE IS THE FONT STYLE. PLEASE CHANGE IT TO THE NEW STYLE AS SEEN IN THE COVER IMAGE ON PAGE 2 OR SEE PAGE 2 FOR THE DESIGN INSTRUCTIONS.