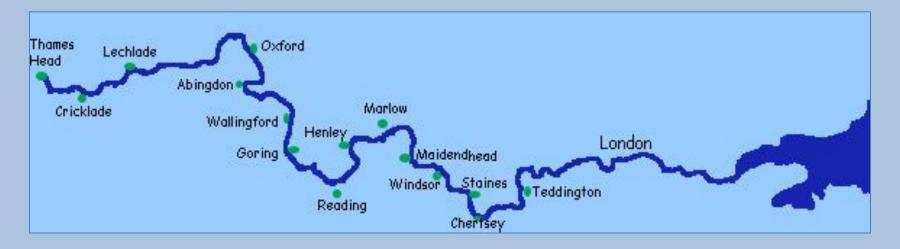

### The River Thames

In comparison with major rivers of the world, **the Thames** is a very small river. It has a total length of just 346 km (215 miles) and is the longest river wholly in England.

The Thames begins in the gentle countryside of the Cotswold Hills in Gloucestershire, meandering eastwards through picturesque villages and towns before passing through the vibrant heart of the city of London, and ending in the busy waterborne traffic of the North Sea.

# The river runs from west to east, beginning life as a gentle stream.

Near the source

Looking across the mouth of the Thames.

A trip down the Thames is a lovely way to see many of the attractions close to the river.