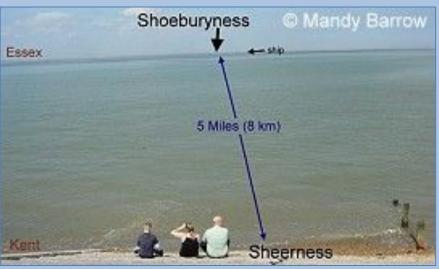

# The river runs from west to east, beginning life as a gentle stream.

Near the source

Looking across the mouth of the Thames.

A trip down the Thames is a lovely way to see many of the attractions close to the river.