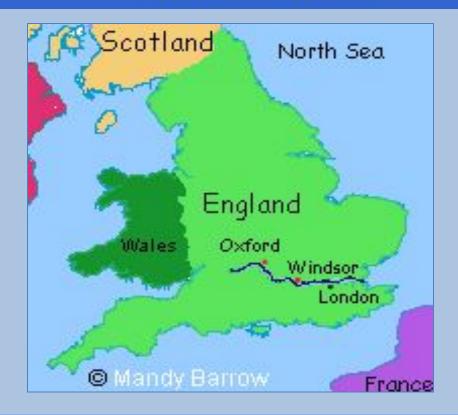

### The River Thames

In comparison with major rivers of the world, **the Thames** is a very small river. It has a total length of just 346 km (215 miles) and is the longest river wholly in England.

The Thames begins in the gentle countryside of the Cotswold Hills in Gloucestershire, meandering eastwards through picturesque villages and towns before passing through the vibrant heart of the city of London, and ending in the busy waterborne traffic of the North Sea.

The importance of **the Thames** can be seen in the settlements that line its banks. Royal palaces, government buildings, great trading houses, market squares and river crossings all provide links with the past. Many of these settlements have changed little in hundreds of years.

The Thames flows through London, the capital city, and has played a central role in British history for some 2000 years.