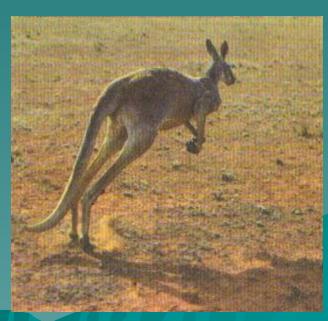

## 3. Which is/are a popular Australian animal(s)?

- A) Koala
- B) Kangaroo
- C) Emu

D) All of them above

# 4. Which two animals can you see on the Australian coat of arms?

A) Kangaroo and Dingo

b) Koala and Parrot

C) Kangaroo and Emu