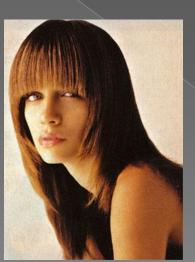

#### 8. He/she wears his/her ... hair ... and ...

| -straight |
|-----------|
| -wavy     |
| -curly    |
| -dark     |
| -fair     |
| -black    |
| -blond    |
|           |

-long -short -close-cropped -shoulder-length -plaited -in a plait -in a bun -in a pony tail -loose over his/her shoulders -pushed back -with a side parting -parted in the middle

-dyes it black -has a haircut -has a hair-do -has it waved

He is **bald**.