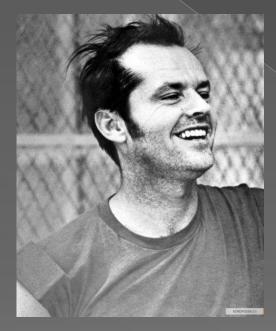

5. His/her ... lips and ... teeth make her smile ... Though his/her lips are ... and teeth are ... , his/her smile is ...

7. He/she has a ... expression (look) on his/her face.

-thoughtful -absent -nice -gloomy -pleasant -serious