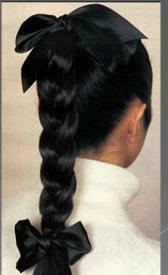

#### 8. He/she wears his/her ... hair ... and ...

| -straight |
|-----------|
| -wavy     |
| -curly    |
| -dark     |
| -fair     |
| -black    |
| -blond    |
|           |

-long -short -close-cropped -shoulder-length -plaited -in a plait -in a bun -in a pony tail -loose over his/her shoulders -pushed back -with a side parting -parted in the middle

-dyes it black -has a haircut -has a hair-do -has it waved

He is **bald**.