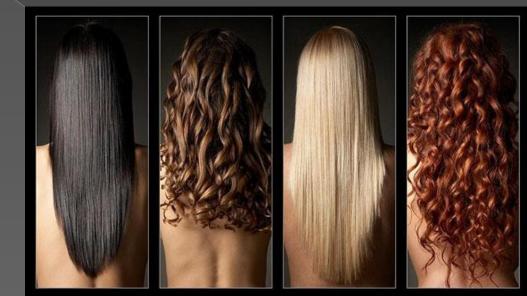

#### 8. He/she wears his/her ... hair ... and ...

| -straight |
|-----------|
| -wavy     |
| -curly    |
| -dark     |
| -fair     |
| -black    |
| -blond    |
|           |

-long -short -close-cropped -shoulder-length -plaited -in a plait -in a bun -in a pony tail -loose over his/her shoulders -pushed back -with a side parting -parted in the middle

-dyes it black -has a haircut -has a hair-do -has it waved

He is **bald**.