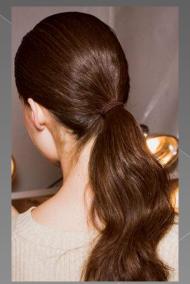

#### 8. He/she wears his/her ... hair ... and ...

| -straight |
|-----------|
| -wavy     |
| -curly    |
| -dark     |
| -fair     |
| -black    |
| -blond    |
|           |

-long -short -close-cropped -shoulder-length -plaited -in a plait -in a bun -in a pony tail -loose over his/her shoulders -pushed back -with a side parting -parted in the middle

-dyes it black -has a haircut -has a hair-do -has it waved

He is **bald**.