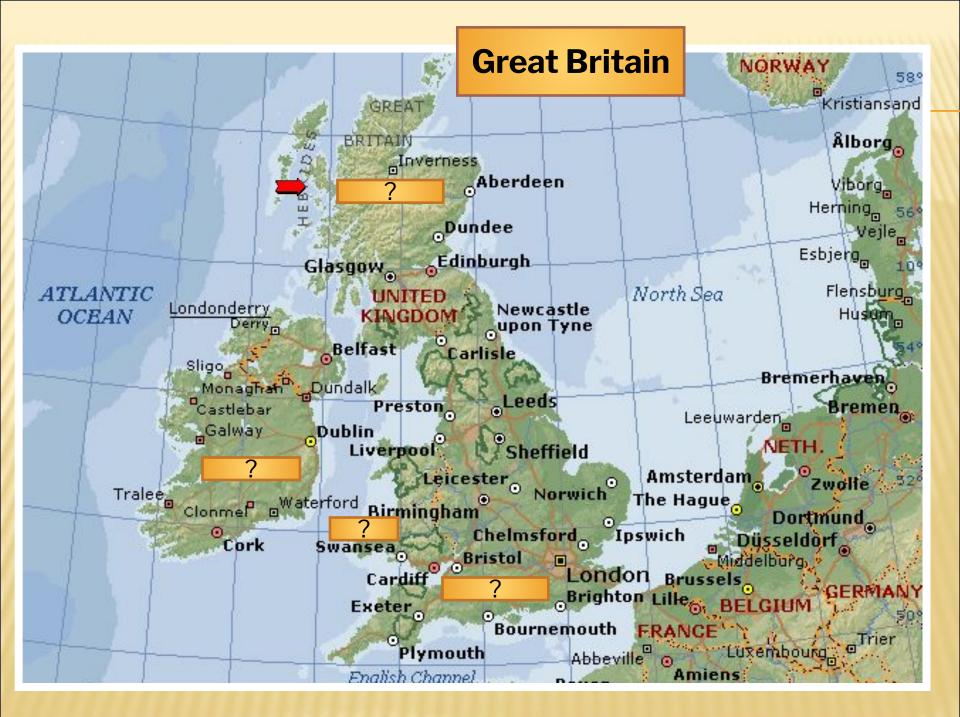

# 

Учитель английского языка МОУ г.Кургана «Лицей № 12» Романова Н.В.



## WHAT IS THE CAPITAL OF ...?



# WHAT IS THE WEATHER LIKE IN LONDON?

Let's visit www.earthcam.com

# Be ready to answer the questions:

- Is it rainy ?
- Is it sunny or cloudy?
- Is it windy?
- Is it warm or cold?



# **READ AND MATCH**









#### **Tower Bridge**



#### London Eye



Westminster Abbey













### How often do you hear it?

# What do tourists want to see in London?

A ALLANDAS AS

#### How much does it weigh?

### Is Big Ben really a clock?

## TOWER BRIDGE

- This is Tower Bridge, built in 1894.
- It is post to the Torrer of ondon.
- It is one of the famous indges across the Thames.
- It opens and ships go up and down the over chames.





#### Test (individual work)

P





# THANK YOU FOR THE LESSON

Учитель английского языка МОУ г.Кургана «Лицей N° 12»