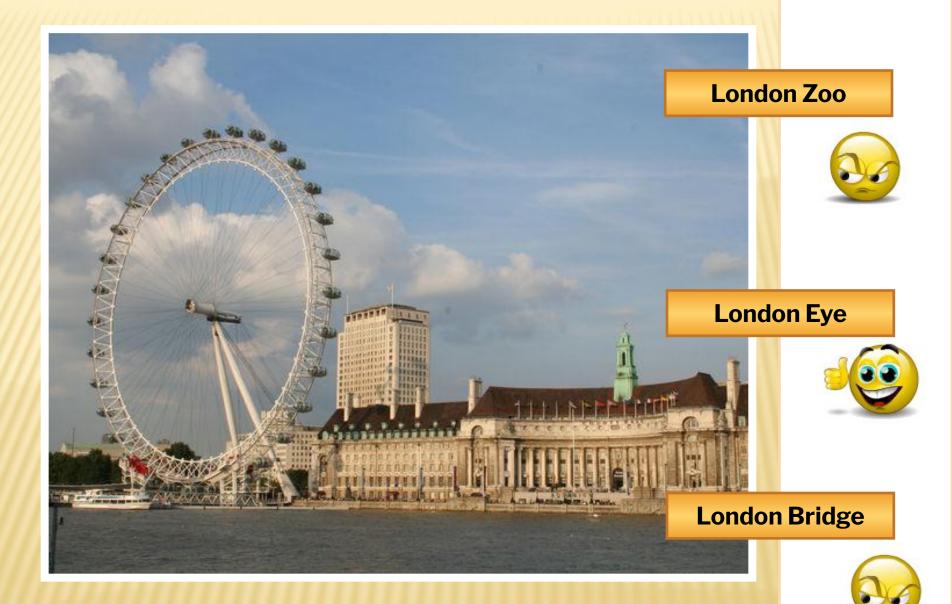

# 

Учитель английского языка МОУ г.Кургана «Лицей № 12» Романова Н.В.



## WHAT IS THE CAPITAL OF ...?



# WHAT IS THE WEATHER LIKE IN LONDON?

Let's visit www.earthcam.com

# Be ready to answer the questions:

- Is it rainy ?
- Is it sunny or cloudy?
- Is it windy?
- Is it warm or cold?



# **READ AND MATCH**









#### **Tower Bridge**



#### London Eye



Westminster Abbey













### How often do you hear it?

# What do tourists want to see in London?

A ALLANDAS AS

#### How much does it weigh?

### Is Big Ben really a clock?

## TOWER BRIDGE

- This is Tower Bridge, built in 1894.
- It is post to the Torrer of ondon.
- It is one of the famous indges across the Thames.
- It opens and ships go up and down the over chames.





#### Test (individual work)

P





# THANK YOU FOR THE LESSON

Учитель английского языка МОУ г.Кургана «Лицей N° 12» Романова Н.В.