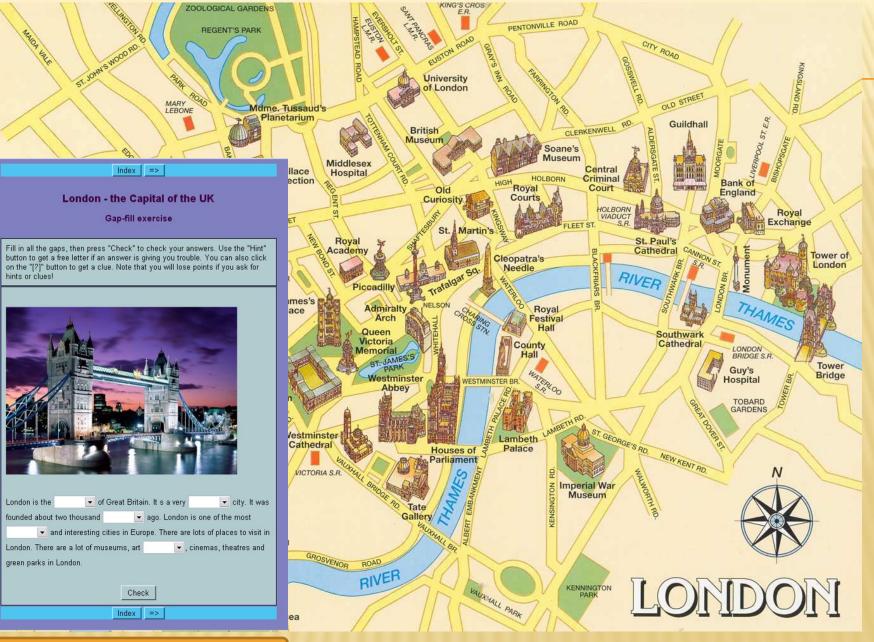

## WHAT IS THE CAPITAL OF ...?

# What do tourists want to see in London?

A ALLANDAS AS