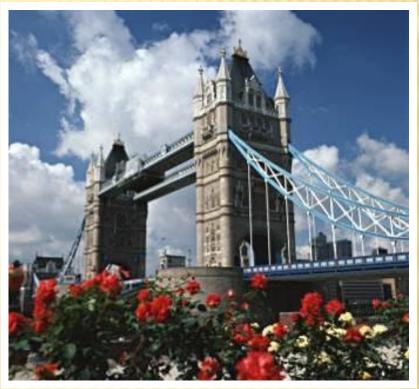

#### **Tower Bridge**

## TOWER BRIDGE

- This is Tower Bridge, built in 1894.
- It is post to the Torrer of ondon.
- It is one of the famous indges across the Thames.
- It opens and ships go up and down the over chames.