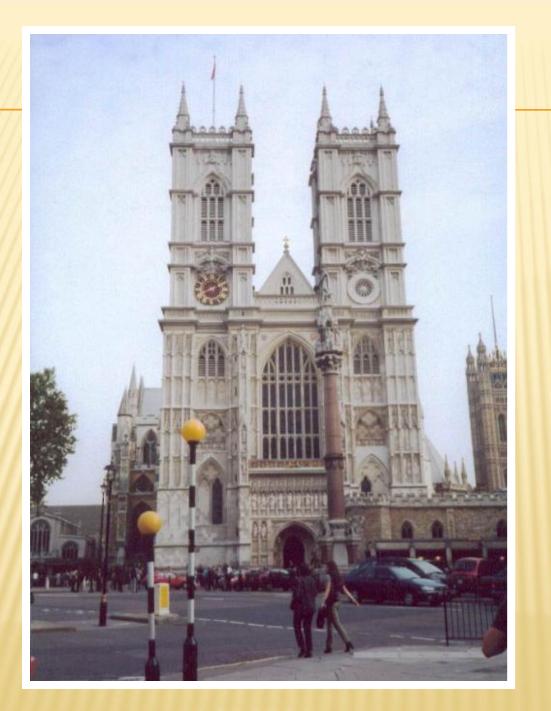

# 

Учитель английского языка МОУ г.Кургана «Лицей № 12» Романова Н.В.



## WHAT IS THE CAPITAL OF ...?



# WHAT IS THE WEATHER LIKE IN LONDON?

Let's visit www.earthcam.com

# Be ready to answer the questions:

- Is it rainy ?
- Is it sunny or cloudy?
- Is it windy?
- Is it warm or cold?



# **READ AND MATCH**









#### **Tower Bridge**



#### London Eye



Westminster Abbey













### How often do you hear it?

# What do tourists want to see in London?

A ALLANDAS AS

#### How much does it weigh?

### Is Big Ben really a clock?

## TOWER BRIDGE

- This is Tower Bridge, built in 1894.
- It is post to the Torrer of ondon.
- It is one of the famous indges across the Thames.
- It opens and ships go up and down the over chames.





#### Test (individual work)

P





# THANK YOU FOR THE LESSON

Учитель английского языка МОУ г.Кургана «Лицей N° 12» Романова Н.В.