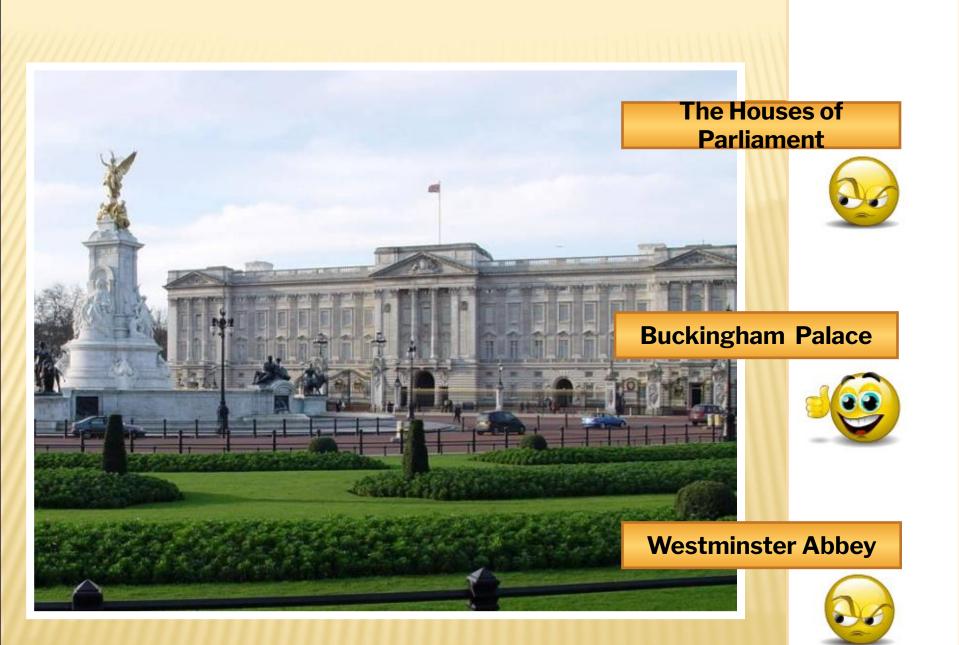

# 

Учитель английского языка МОУ г.Кургана «Лицей № 12» Романова Н.В.



## WHAT IS THE CAPITAL OF ...?



# WHAT IS THE WEATHER LIKE IN LONDON?

Let's visit www.earthcam.com

# Be ready to answer the questions:

- Is it rainy ?
- Is it sunny or cloudy?
- Is it windy?
- Is it warm or cold?



# **READ AND MATCH**









#### **Tower Bridge**



#### London Eye



Westminster Abbey













### How often do you hear it?

# What do tourists want to see in London?

A ALLANDAS AS

#### How much does it weigh?

### Is Big Ben really a clock?

## TOWER BRIDGE

- This is Tower Bridge, built in 1894.
- It is post to the Torrer of ondon.
- It is one of the famous indges across the Thames.
- It opens and ships go up and down the over chames.





#### Test (individual work)

P





# THANK YOU FOR THE LESSON

Учитель английского языка МОУ г.Кургана «Лицей N° 12» Романова Н.В.