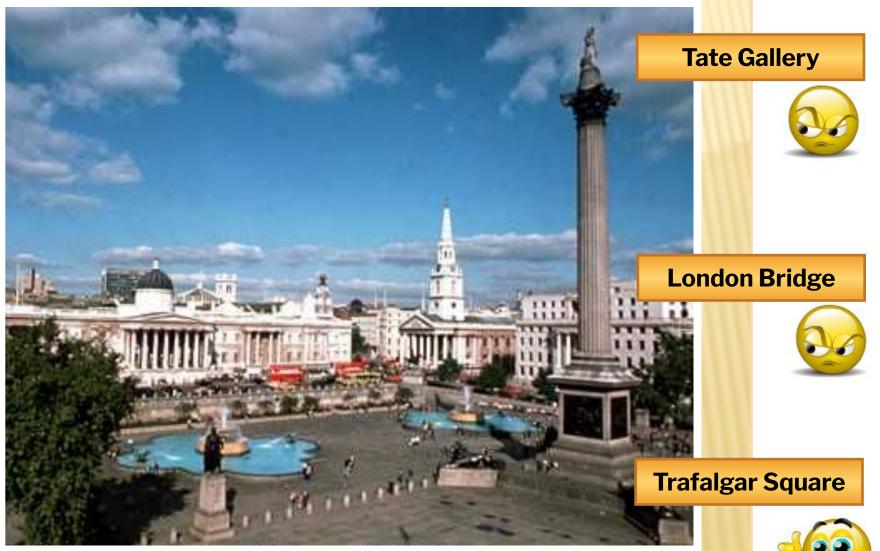

# 

Учитель английского языка МОУ г.Кургана «Лицей № 12» Романова Н.В.



## WHAT IS THE CAPITAL OF ...?



# WHAT IS THE WEATHER LIKE IN LONDON?

Let's visit www.earthcam.com

# Be ready to answer the questions:

- Is it rainy ?
- Is it sunny or cloudy?
- Is it windy?
- Is it warm or cold?



# **READ AND MATCH**









#### **Tower Bridge**



#### London Eye



Westminster Abbey













### How often do you hear it?

# What do tourists want to see in London?

A ALLANDAS AS

#### How much does it weigh?

### Is Big Ben really a clock?

## TOWER BRIDGE

- This is Tower Bridge, built in 1894.
- It is post to the Torrer of ondon.
- It is one of the famous indges across the Thames.
- It opens and ships go up and down the over chames.





#### Test (individual work)

P





# THANK YOU FOR THE LESSON

Учитель английского языка МОУ г.Кургана «Лицей N° 12» Романова Н.В.