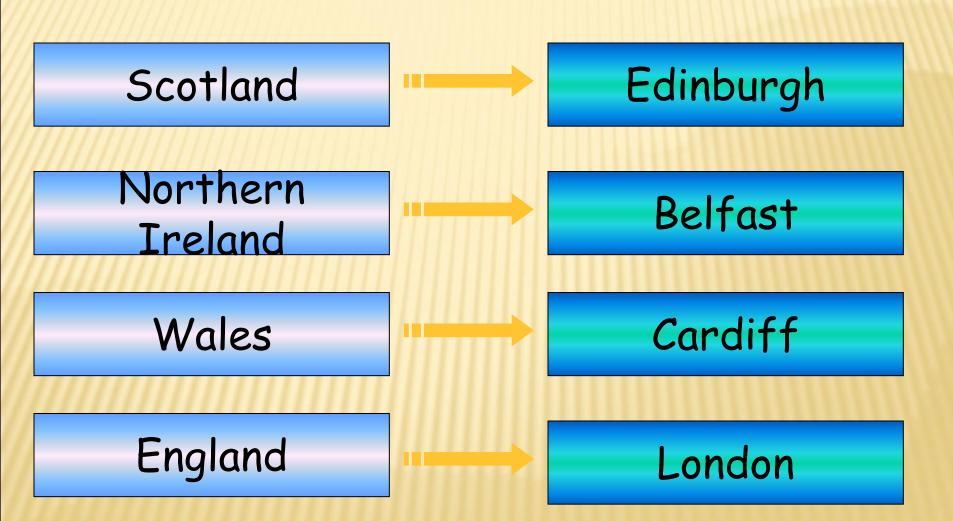

# 

Учитель английского языка МОУ г.Кургана «Лицей № 12» Романова Н.В.



## WHAT IS THE CAPITAL OF ...?



# WHAT IS THE WEATHER LIKE IN LONDON?

Let's visit www.earthcam.com

# Be ready to answer the questions:

- Is it rainy ?
- Is it sunny or cloudy?
- Is it windy?
- Is it warm or cold?



# **READ AND MATCH**









#### **Tower Bridge**



#### London Eye



Westminster Abbey













### How often do you hear it?

# What do tourists want to see in London?

A ALLANDAS AS

#### How much does it weigh?

### Is Big Ben really a clock?

## TOWER BRIDGE

- This is Tower Bridge, built in 1894.
- It is post to the Torrer of ondon.
- It is one of the famous indges across the Thames.
- It opens and ships go up and down the over chames.





#### Test (individual work)

P





# THANK YOU FOR THE LESSON

Учитель английского языка МОУ г.Кургана «Лицей N° 12» Романова Н.В.