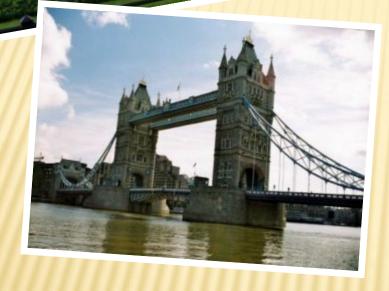

#### **Tower Bridge**

## TOWER BRIDGE

- This is Tower Bridge, built in 1894.
- It is post to the Torrer of ondon.
- It is one of the famous indges across the Thames.
- It opens and ships go up and down the over chames.