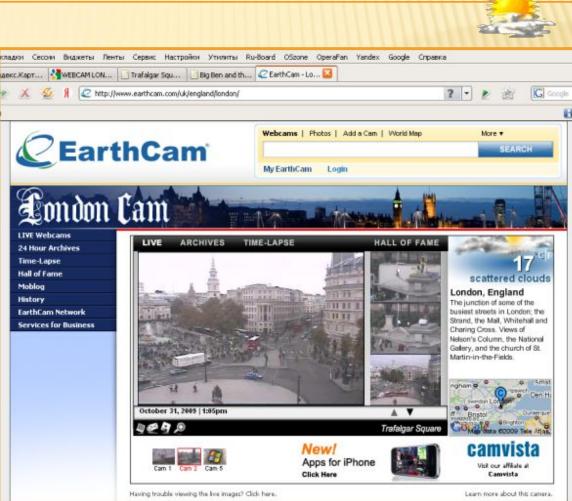

# 

Учитель английского языка МОУ г.Кургана «Лицей № 12» Романова Н.В.



## WHAT IS THE CAPITAL OF ...?



# WHAT IS THE WEATHER LIKE IN LONDON?

Let's visit www.earthcam.com

# Be ready to answer the questions:

- Is it rainy ?
- Is it sunny or cloudy?
- Is it windy?
- Is it warm or cold?



# **READ AND MATCH**









#### **Tower Bridge**



#### London Eye



Westminster Abbey













### How often do you hear it?

# What do tourists want to see in London?

A ALLANDAS AS

#### How much does it weigh?

### Is Big Ben really a clock?

## TOWER BRIDGE

- This is Tower Bridge, built in 1894.
- It is post to the Torrer of ondon.
- It is one of the famous indges across the Thames.
- It opens and ships go up and down the over chames.





#### Test (individual work)

P





# THANK YOU FOR THE LESSON

Учитель английского языка МОУ г.Кургана «Лицей N° 12» Романова Н.В.