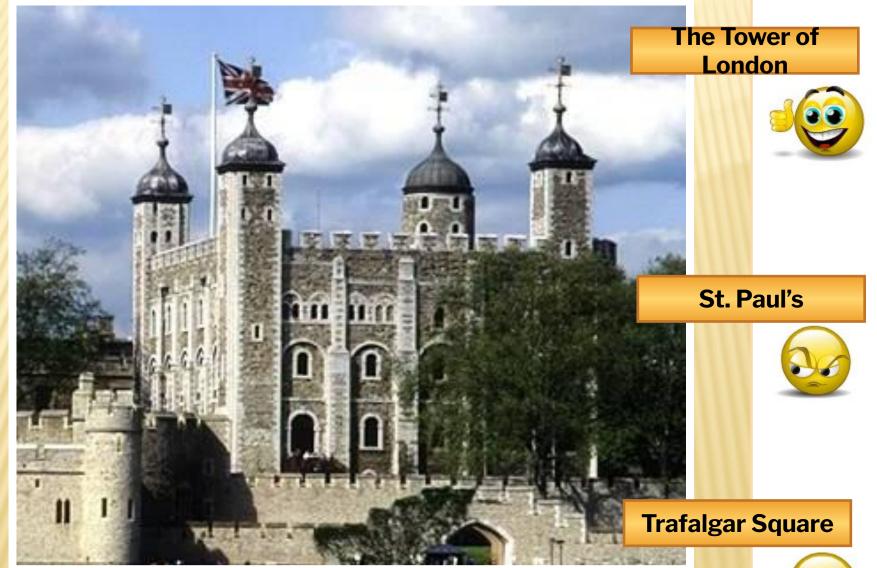

# 

Учитель английского языка МОУ г.Кургана «Лицей № 12» Романова Н.В.



## WHAT IS THE CAPITAL OF ...?



# WHAT IS THE WEATHER LIKE IN LONDON?

Let's visit www.earthcam.com

# Be ready to answer the questions:

- Is it rainy ?
- Is it sunny or cloudy?
- Is it windy?
- Is it warm or cold?



# **READ AND MATCH**









#### **Tower Bridge**



#### London Eye



Westminster Abbey













### How often do you hear it?

# What do tourists want to see in London?

A ALLANDAS AS

#### How much does it weigh?

### Is Big Ben really a clock?

## TOWER BRIDGE

- This is Tower Bridge, built in 1894.
- It is post to the Torrer of ondon.
- It is one of the famous indges across the Thames.
- It opens and ships go up and down the over chames.





#### Test (individual work)

P





# THANK YOU FOR THE LESSON

Учитель английского языка МОУ г.Кургана «Лицей N° 12» Романова Н.В.