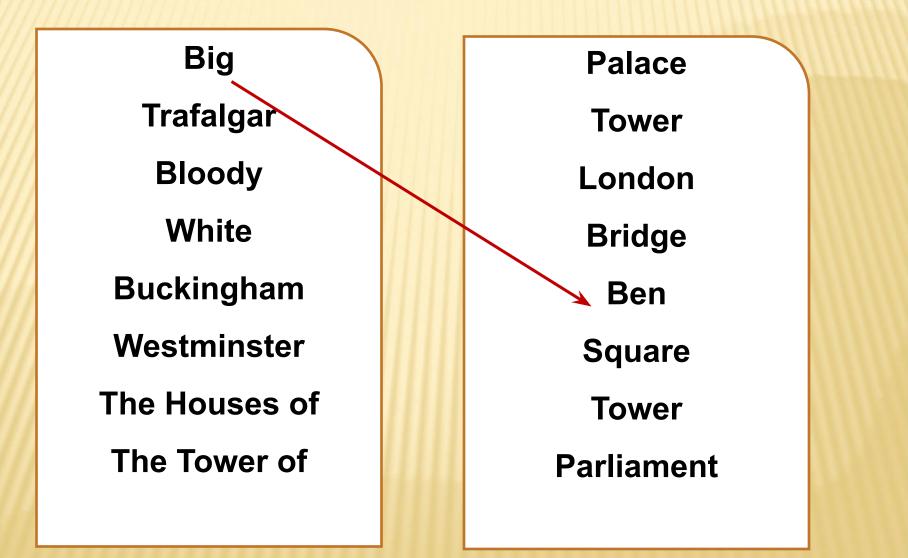

# 

Учитель английского языка МОУ г.Кургана «Лицей № 12» Романова Н.В.



## WHAT IS THE CAPITAL OF ...?



# WHAT IS THE WEATHER LIKE IN LONDON?

Let's visit www.earthcam.com

# Be ready to answer the questions:

- Is it rainy ?
- Is it sunny or cloudy?
- Is it windy?
- Is it warm or cold?



# **READ AND MATCH**









#### **Tower Bridge**



#### London Eye



Westminster Abbey













### How often do you hear it?

# What do tourists want to see in London?

A ALLANDAS AS

#### How much does it weigh?

### Is Big Ben really a clock?

## TOWER BRIDGE

- This is Tower Bridge, built in 1894.
- It is post to the Torrer of ondon.
- It is one of the famous indges across the Thames.
- It opens and ships go up and down the over chames.





#### Test (individual work)

P





# THANK YOU FOR THE LESSON

Учитель английского языка МОУ г.Кургана «Лицей N° 12» Романова Н.В.