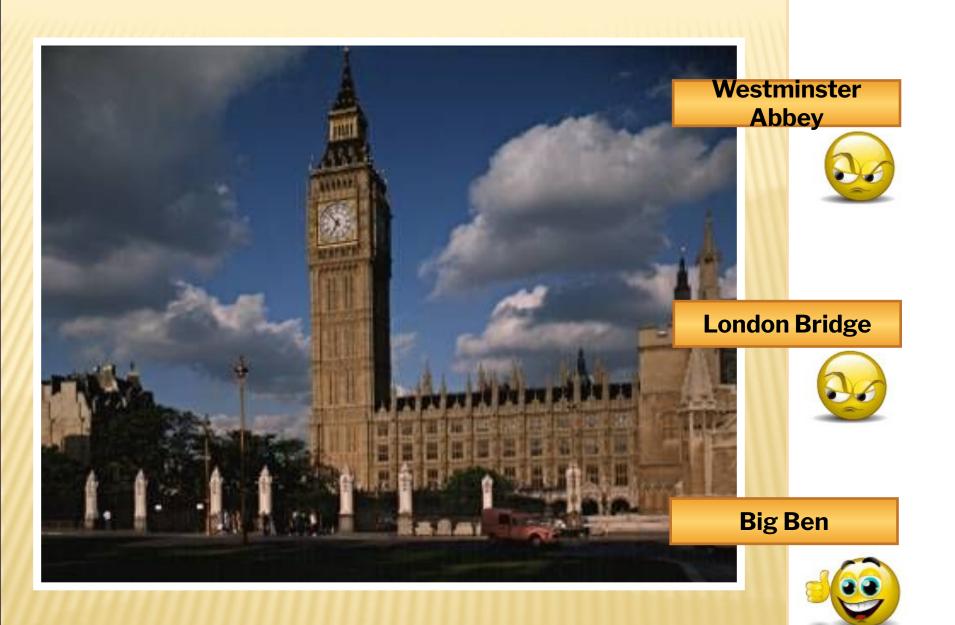

# What do tourists want to see in London?

A ALLANDAS AS

#### How much does it weigh?

### Is Big Ben really a clock?