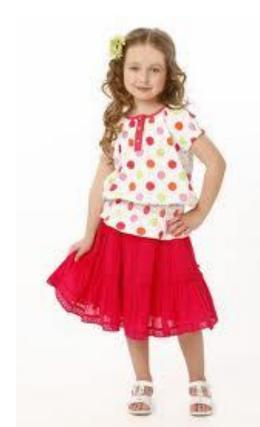

### **True/False**

Kate is wearing a blue dress.
Kate is wearing a red skirt.
Kate is wearing a white hat.
Kate is wearing a green jacket.
Kate is wearing white sandals.
Kate is wearing red socks.

| Choose the right word          |                 |
|--------------------------------|-----------------|
| . We usually wear              | in summer.      |
| (coats/ sweaters/shorts)       |                 |
| 2. We often wear               | in cold weather |
| (sandals/ mittens/dresses)     |                 |
| 3. We never wear               | at school.      |
| (slippers/ suits/ ties)        |                 |
| 4. We always wear              | in winter.      |
| (T-shirts/ swimsuits/ scarves) |                 |
| 5. We seldom wear              | in hot weather. |
| (trousers/ sandals/ shorts)    |                 |