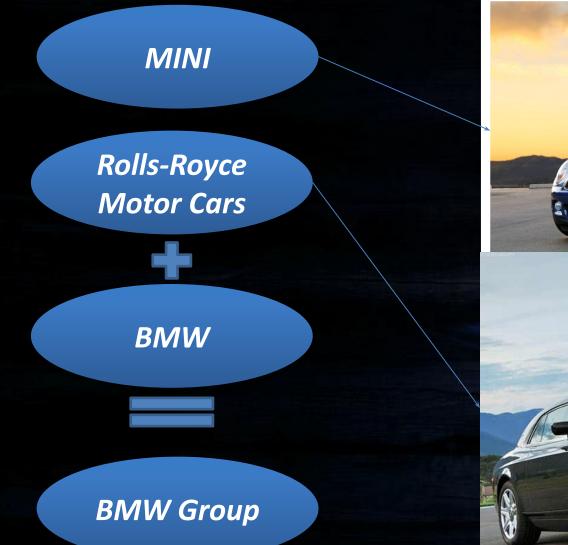

## A corporate monster...



#### **Prepared by** Yulia Beloglazova

The BMW corporation is a public limited company It was founded in 1916 Its headquarters are in Munich, Germany

#### Automobile, motorcycle and engine manufacturing

<u>company</u>





## It also owns...







### Shareholders structure

#### By ownership



Stefan Quandt
Johanna Quandt
Susanne Klatten
Free Float

## Shareholders structure



Strategic investors
Institutional investors:
North Amerrica
The UK and Ireland
Other Europe
Germany
Rest of the world
Other investors

#### **Business** expansion



In June 2012, BMW was listed as the #1 most reputable company in the world by Forbes.com

# Thank you for your attention!