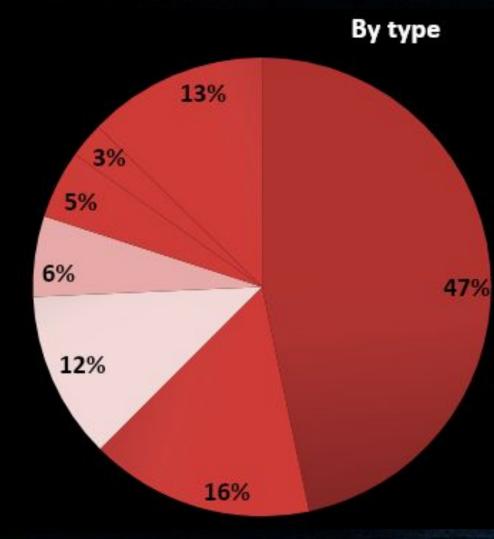

## Shareholders structure

Strategic investors
Institutional investors:
North Amerrica
The UK and Ireland
Other Europe
Germany
Rest of the world
Other investors