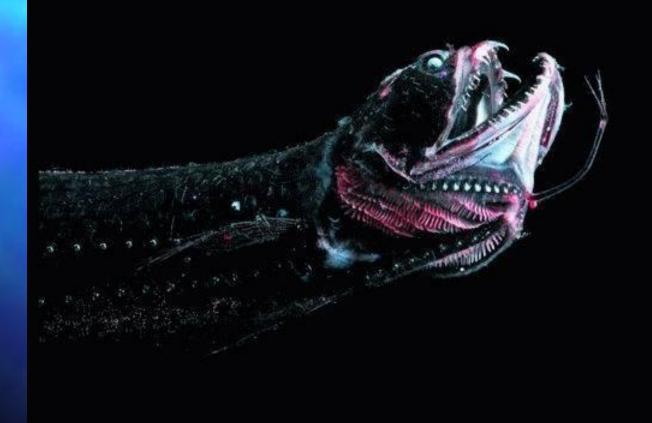

#### Stomias boa Scaly dragonfish

Depth: 200-1500 m Size: 32 cm

Глубина: 200 - 1500 м Размер: 32 см