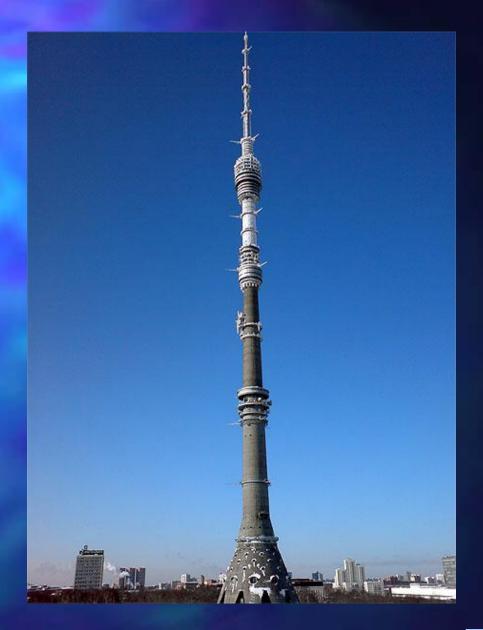

# Blue Whale dives maximum to 100 meters. It is the largest animal on the Earth.

This is the height of the Ostankino Tower.