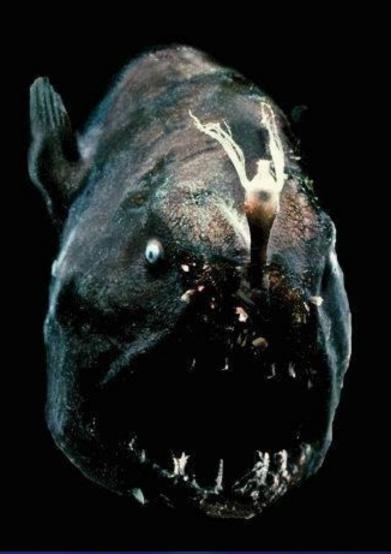

#### (unidentified anglerfish)

Depth: 1000-4000 m Size: 15 cm

Глубина: 1000 - 4000 м Размер: 15 см