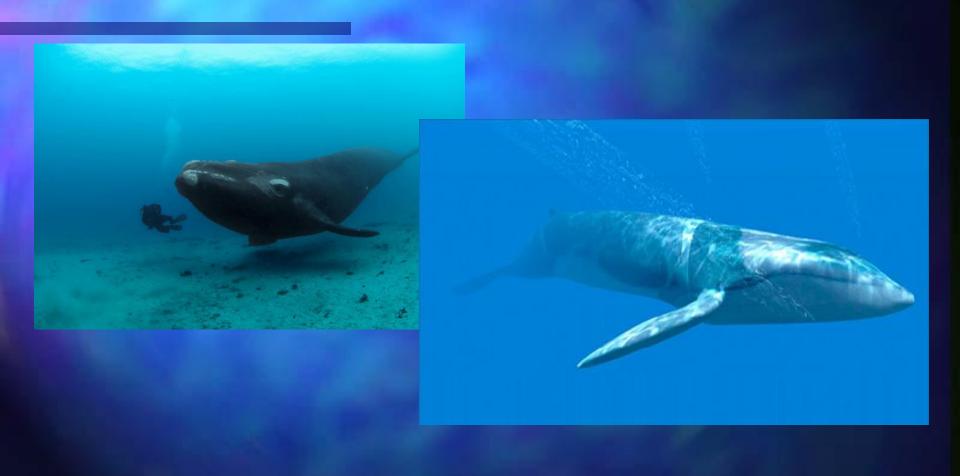

# Blue Whale dives maximum to 100 meters. It is the largest animal on the Earth.

This is the height of the Ostankino Tower.