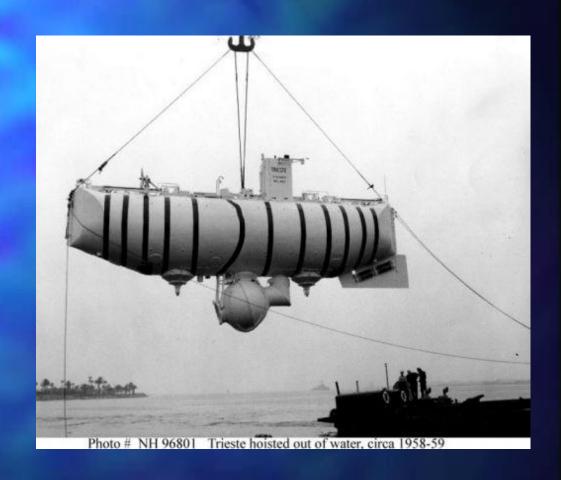

### The airplane is flying at this height.

If you look at the level of the ocean, the Mariana Trench is located farther than Mount **Everest.** The only person who sunk to this depth was Don Walsh (1960).