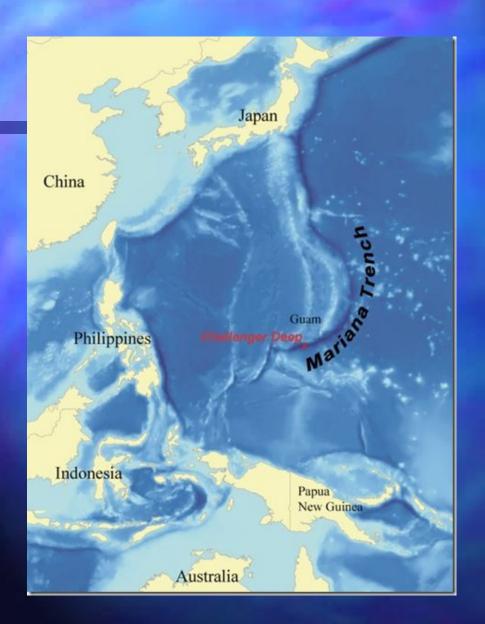

### Mariana Trench

By: Alekseeva Yana Class 11 A

Mariana Trench the oceanic trench in the western Pacific ocean. It is the deepest place on the Earth. Mariana Trench is called «the fourth pole of the Earth».

People tried to conquer the North and the South poles of the Earth, ascended Mount Everest for many decades, but reach the bottom of the Mariana Trench failed.

In 1951 obtained the first data on the depth, which were made of British ship "Challenger" -10 863 m. In 1957, scientists found, that a maximum depth of the Mariana Trench -11 022 m