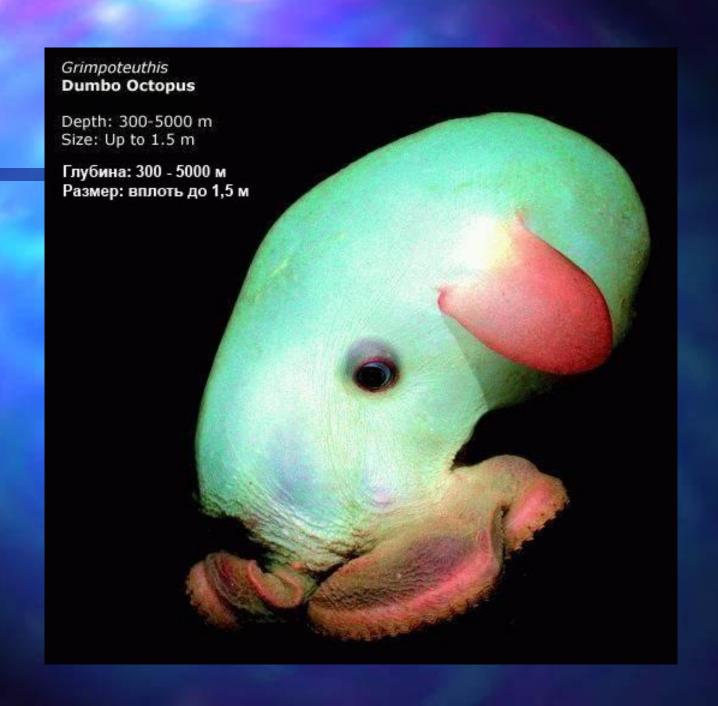

#### Grimpoteuthis Dumbo Octopus

Depth: 300-5000 m Size: 20 cm

Глубина: 300 - 5000 м Размер: 20 см