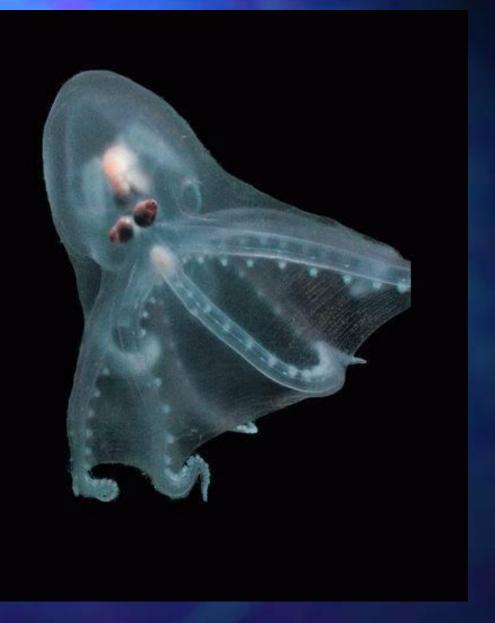

### Examples of animals

Amphitretus pelagicus Telescope octopus

Depth: 100-2000 m

Size: 30 cm

Глубина: 100 - 2000 м

Размер: 30 см