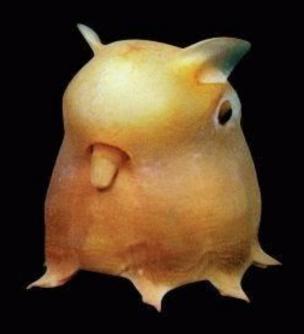

#### Grimpoteuthis Dumbo Octopus

Depth: 300-5000 m Size: 20 cm

Глубина: 300 - 5000 м Размер: 20 см