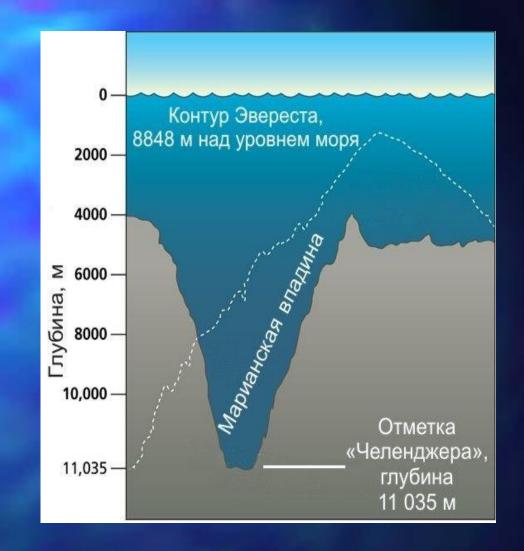

People tried to conquer the North and the South poles of the Earth, ascended Mount Everest for many decades, but reach the bottom of the Mariana Trench failed.

In 1951 obtained the first data on the depth, which were made of British ship "Challenger" -10 863 m. In 1957, scientists found, that a maximum depth of the Mariana Trench -11 022 m

### The airplane is flying at this height.

If you look at the level of the ocean, the Mariana Trench is located farther than Mount **Everest.** The only person who sunk to this depth was Don Walsh (1960).