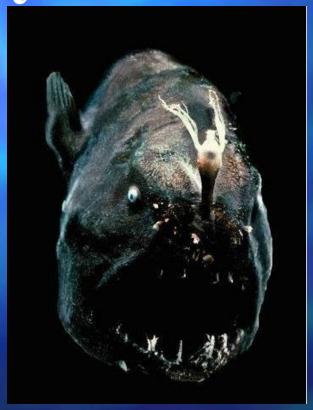

#### (unidentified anglerfish)

Depth: 1000-4000 m Size: 15 cm

Глубина: 1000 - 4000 м Размер: 15 см