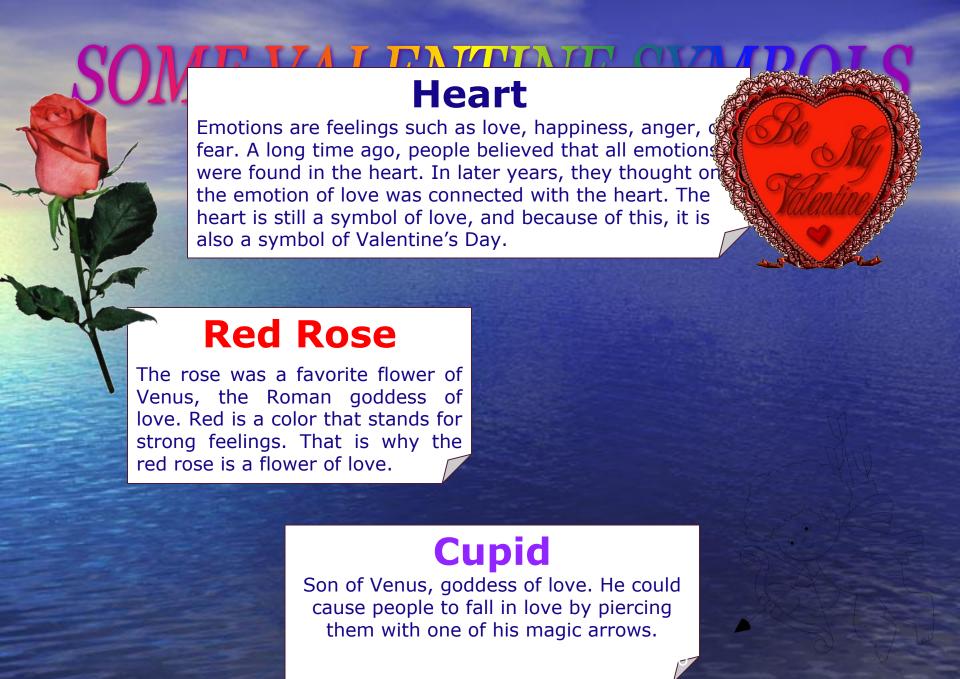

### MATCH THE COLUMNS

- 1. a part of your body
- 2. a heart-shaped card
- 3. a man who cared for people
- 4. a boy shooting arrows
- 5. a kind of flower
- 6. a bunch of flowers
- 7. a friendly look
- 8. used with a bow
- 9. a fancy material
- 10. a kind of candy

- a) Cupid
- b) smile
- c) chocolates
- d) rose
- e) lace
- f) St. Valentine
- g) bouquet
- h) heart
- valentine
- j) arrow