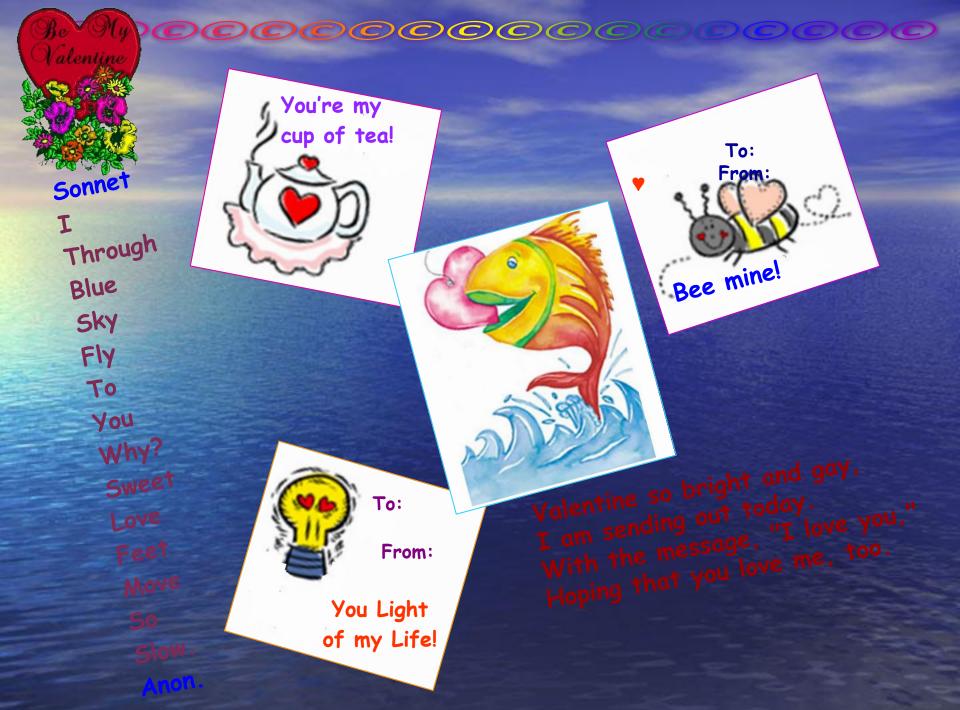

#### **A HOLIDAY WISH**

Use the code key to find the secret message.

| 83 – H        | 7 - A                     |
|---------------|---------------------------|
|               | Service Constitution of   |
| 79 – N        | 69 <b>–</b> T             |
| <b>56 – 0</b> | 17 – U                    |
| 8 – E         | 26 – R                    |
| 66 – w        | 2-/                       |
|               |                           |
|               | 79 – N<br>56 – O<br>8 – E |

19 66 19 51 83 42 56 17 7 83 7 2 2 42 83 56 77 19 33 7 42

# Correct the words

Sweetharts humorrous

mor mak

yearr

trends



Februry selebrated

#### COMPLETE THE SENTENCES:

- 1. Valentine's Day is in ....
- 2. February is the second month of the ....
- 3. We give our ... pretty valentines.
- 4. It is fun