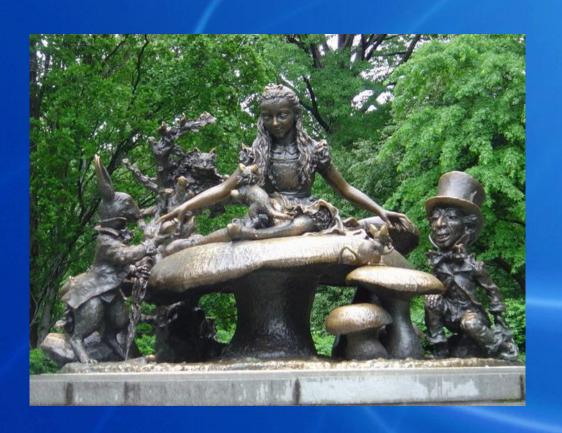

#### Alice

In New York, USA there is a large sculpture that depicts Alice, from Lewis Carroll's classic Alice's Adventures in Wonderland. Alice is sitting on a giant mushroom and there are many other characters from the book around her: the White Rabbit, the Cheshire cat and Mad Hatter.