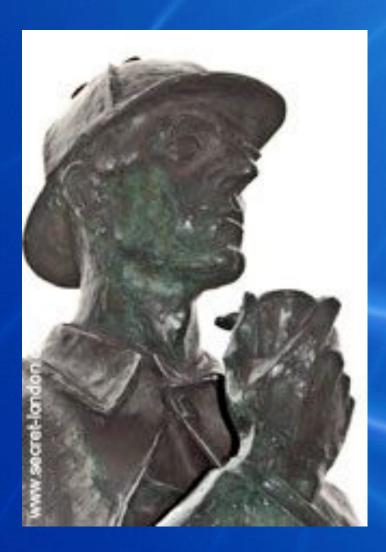

#### **Sherlock Holmes**

The first full-size statue of Sherlock Holmes was in Switzerland in 1988, by British sculptor John Doubleday - who also did the Charlie Chaplin, in Leicester Square. Doubleday was then commissioned for this tribute to the famous detective in London, unveiled in 1999.