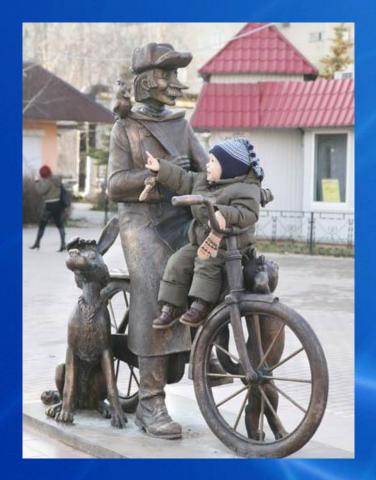

#### The Crocodile Gena

The Cheburashka, Crocodile Gena and Shapoklyak sculpture was installed in 2005 in Ramenskoye.

The postman Pechkin sculpture is in Luhovitsy. His friends are Matroskin, Sharik and Galchonok.