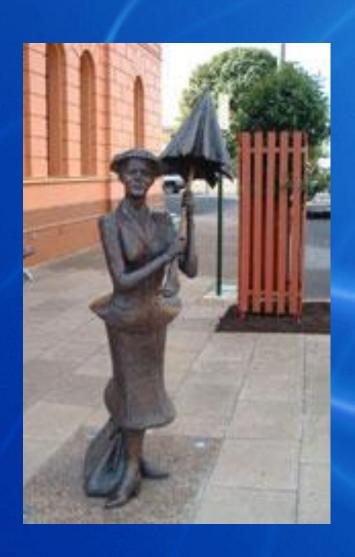

## Mary Poppins

The statue of *Mary Poppins* stands in Maryborough,
Australia. Mary Poppins is a magical nanny who can do a lot of stings: she can talk to the animals, travel in time and she can fly by umbrella