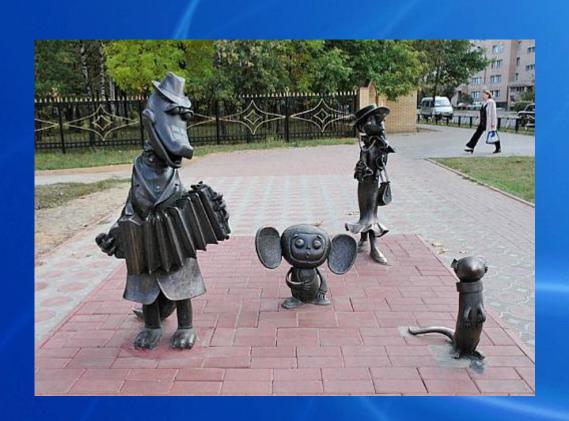

#### The Crocodile Gena

The Cheburashka, Crocodile Gena and Shapoklyak sculpture was installed in 2005 in Ramenskoye.

The postman Pechkin sculpture is in Luhovitsy. His friends are Matroskin, Sharik and Galchonok.