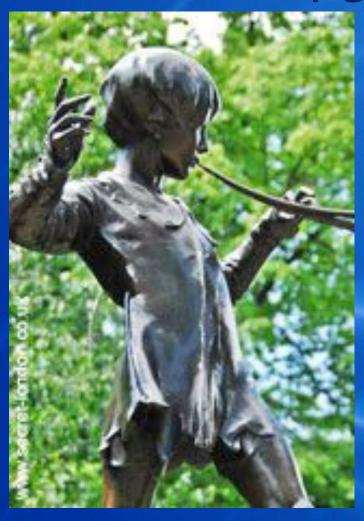

#### Peter Pan

Writer JM Barrie paid George Frampton to sculpt this work which appeared overnight in 1919. Questions were asked as to why an author had been allowed to erect a tribute to his own creation in a public park but it was so instantly popular it was allowed to remain. There are seven copies around the world.