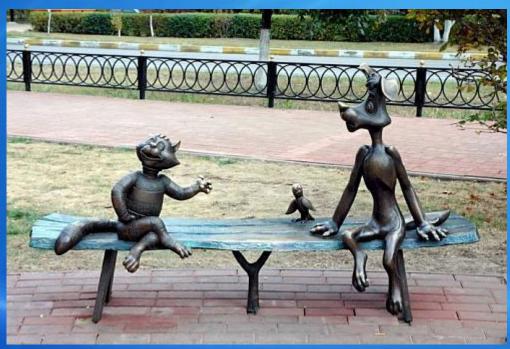

#### The Crocodile Gena

The Cheburashka, Crocodile Gena and Shapoklyak sculpture was installed in 2005 in Ramenskoye.

The postman Pechkin sculpture is in Luhovitsy. His friends are Matroskin, Sharik and Galchonok.