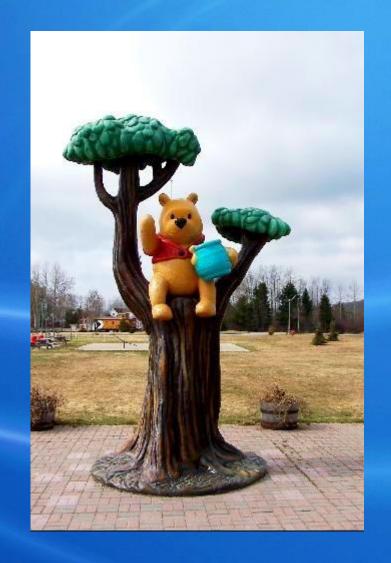

### Winnie-the-Pooh

In White River City in Canada you can see this colorful statue of Winnie-the-Pooh. The famous bear is sitting in a tree with his pot of honey.