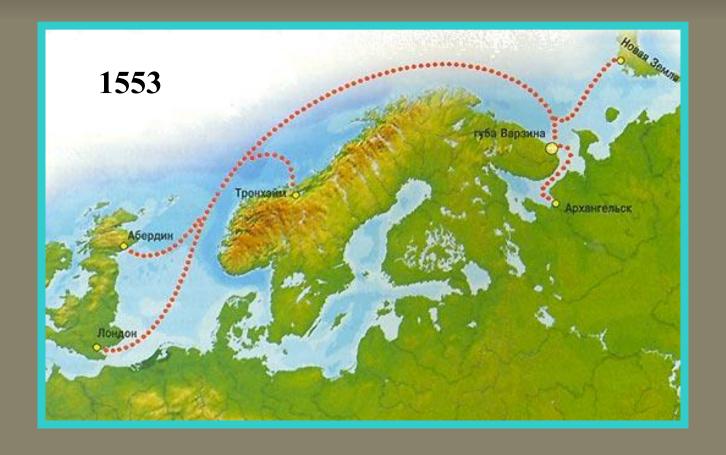

# 4.Richard Chancellor visited Russia in 3

- •A 1495
- •B 1553
- •C 1615
- •D 1734

- 5. The picture "The Graham Children" was painted by
- •A William Hogarth
- B Jonathan Swift
- C Mary Tudor
- •D William Shakespeare

### Buckingham Palace

The Union Jack

The first English people in Russia

William Hogarth 1697-1764