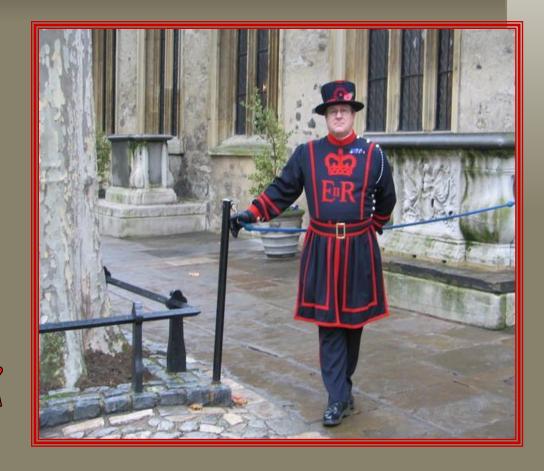

## 14. You can see the Raven Master in

- A the Tower of London
- •B the Houses of Parliament
- C the National Gallery
- D the British Museum

### British pounds

Covent Garden

The Raven Master

**FINISH**