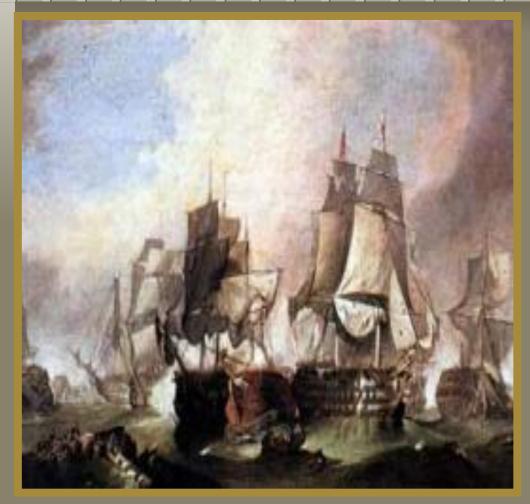

## 10. Admiral Nelson defeated the French at the Battle of Trafalgar in

- •A 1805
- •B 1875
- •C 1905
- •D 1795

## Merry Christmas!

St. Paul's Cathedral

Sir Christopher Wren

1805

The Battle of Trafalgar