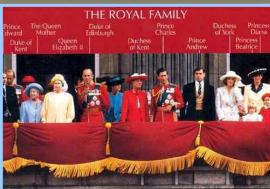

### Buckingham Palace

The Union Jack

The first English people in Russia

William Hogarth 1697-1764