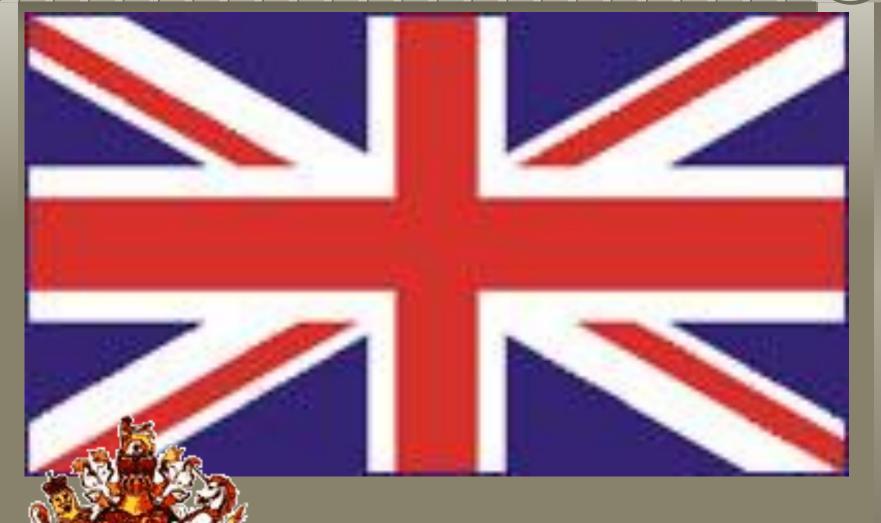

### 3. The flag of the UK is

- •A red, white and green
- •B blue, red and yellow
- •C red, white and blue
- •D white, blue and green

### Buckingham Palace

The Union Jack

The first English people in Russia

William Hogarth 1697-1764