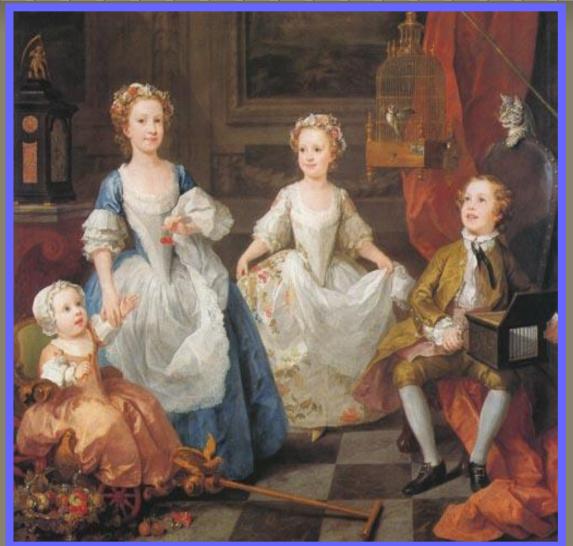

# 4.Richard Chancellor visited Russia in 3

- •A 1495
- •B 1553
- •C 1615
- •D 1734

- 5. The picture "The Graham Children" was painted by
- •A William Hogarth
- B Jonathan Swift
- C Mary Tudor
- •D William Shakespeare