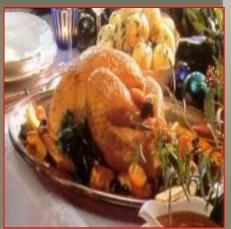

# 7.A traditional Christmas meal is

- •A pizza
- •B roast turkey
- C hot cross buns
- •D chocolate eggs

- 8. When the flag is flying on the top of the Buckingham palace
- A the British people have a holiday
- B the royal family has a holiday
- C the Queen has her birthday
- D the Queen is at home