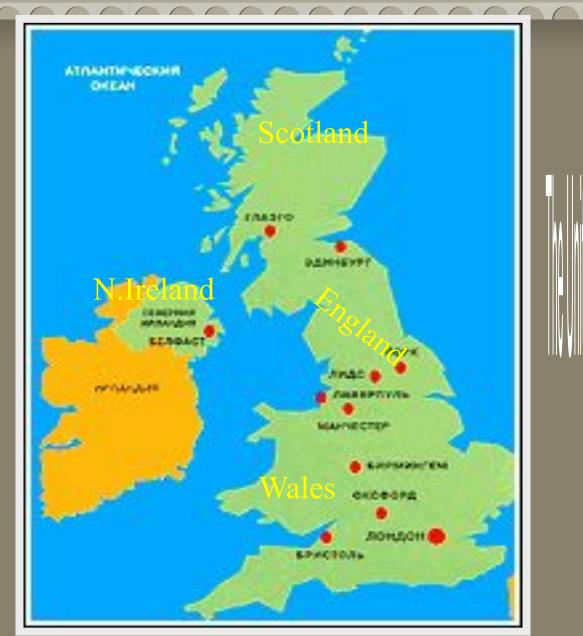

## 2. The London home of the Queen is

- A Westminster Abbey
- B Tower of London
- C Buckingham Palace
- D Houses of Parliament

### Buckingham Palace

The Union Jack

The first English people in Russia

William Hogarth 1697-1764