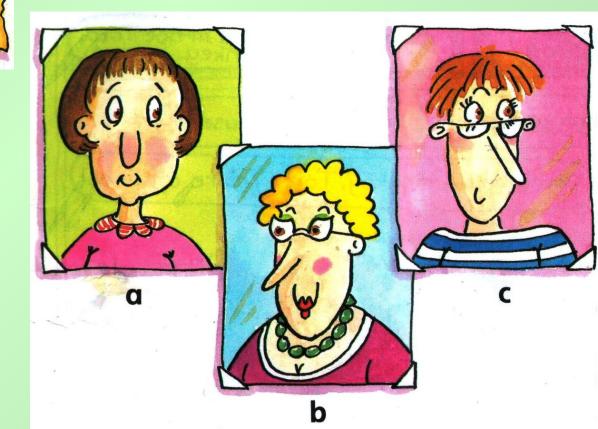

## **Find the Criminal**

#### WANTED Thelma the thief

Can you help the police? Can you find Thelma? She's got short, straight, brown hair. She's got a long face and brown eyes. She's got a long nose and a small mouth. She's got glasses.