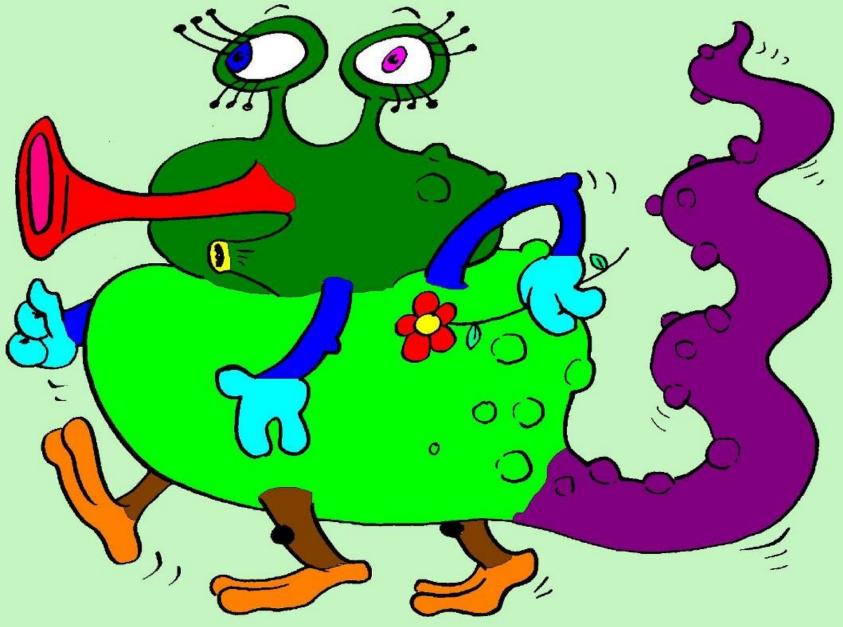

its tail long?



## **Answer the Questions**

- Has an owl got one eye?
- Is its body big?





- Has an elephant got a long nose?
- Are its ears small?

## **Answer the Questions**



- Has a hen got wings?
- Is its body fat?

- Has an alligator got arms?
- Are its teeth sharp?



## Ask General Questions (Yes/No) To Guess the Animal



## What Is Wrong in the Photo Robot?



#### Example

- The nose is wrong.
- He hasn't got a big nose.







## What Is Wrong in the Photo Robot?







## **Find the Criminal**

#### WANTED Thelma the thief

Can you help the police? Can you find Thelma? She's got short, straight, brown hair. She's got a long face and brown eyes. She's got a long nose and a small mouth. She's got glasses.







### **Check the Answers**



## **Describe the Monster**



## **Listen and Sing**





# Well done!