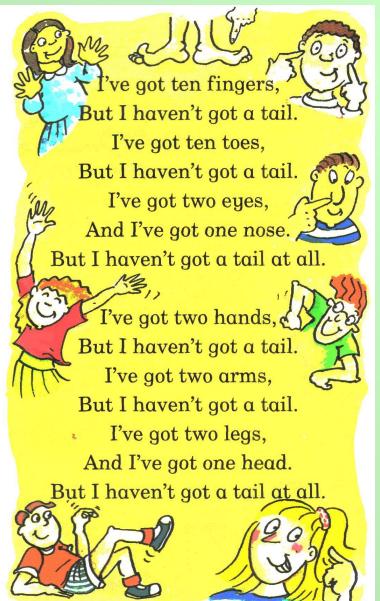

swer the Questions**

- Has an owl got one eye?
- Is its body big?





- Has an elephant got a long nose?
- Are its ears small?

## **Answer the Questions**



- Has a hen got wings?
- Is its body fat?

- Has an alligator got arms?
- Are its teeth sharp?



## Ask General Questions (Yes/No) To Guess the Animal



## What Is Wrong in the Photo Robot?



#### Example

- The nose is wrong.
- He hasn't got a big nose.







## What Is Wrong in the Photo Robot?







## **Find the Criminal**

#### WANTED Thelma the thief

Can you help the police? Can you find Thelma? She's got short, straight, brown hair. She's got a long face and brown eyes. She's got a long nose and a small mouth. She's got glasses.







### **Check the Answers**



## **Describe the Monster**



## **Listen and Sing**





# Well done!