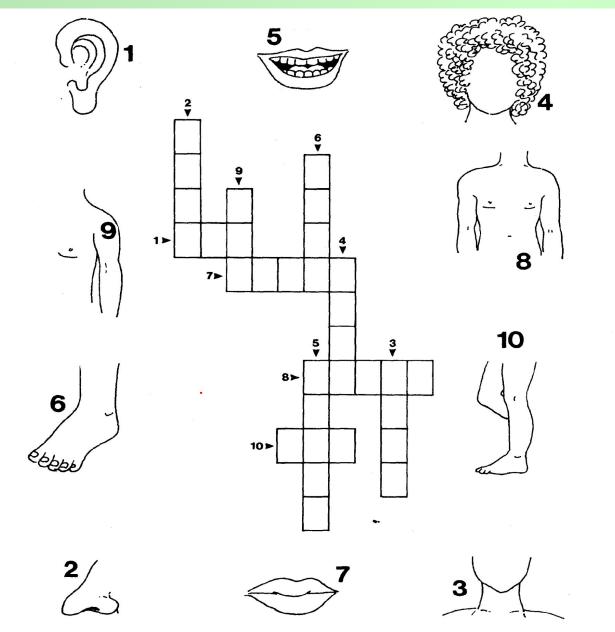

- Has it got six legs?

- Has a rabbit got short ears?
- Is its tail long?



## **Answer the Questions**

- Has an owl got one eye?
- Is its body big?





- Has an elephant got a long nose?
- Are its ears small?

## **Answer the Questions**



- Has a hen got wings?
- Is its body fat?

- Has an alligator got arms?
- Are its teeth sharp?



## Ask General Questions (Yes/No) To Guess the Animal



## What Is Wrong in the Photo Robot?



#### Example

- The nose is wrong.
- He hasn't got a big nose.







## What Is Wrong in the Photo Robot?







## **Find the Criminal**

#### WANTED Thelma the thief

Can you help the police? Can you find Thelma? She's got short, straight, brown hair. She's got a long face and brown eyes. She's got a long nose and a small mouth. She's got glasses.







### **Check the Answers**



## **Describe the Monster**



## **Listen and Sing**





# Well done!