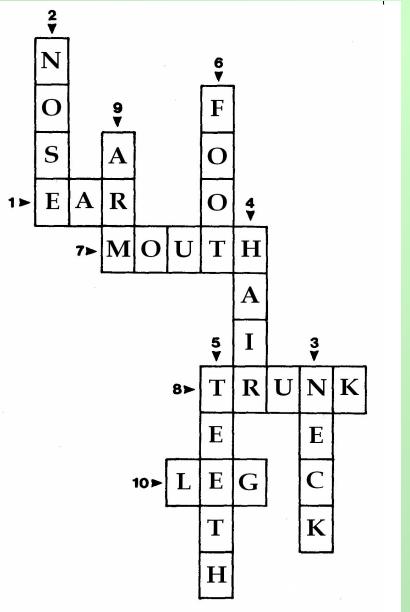

s a rabbit got short ears?
- Is its tail long?



## **Answer the Questions**

- Has an owl got one eye?
- Is its body big?





- Has an elephant got a long nose?
- Are its ears small?

## **Answer the Questions**



- Has a hen got wings?
- Is its body fat?

- Has an alligator got arms?
- Are its teeth sharp?



## Ask General Questions (Yes/No) To Guess the Animal



## What Is Wrong in the Photo Robot?



#### Example

- The nose is wrong.
- He hasn't got a big nose.







## What Is Wrong in the Photo Robot?







## **Find the Criminal**

#### WANTED Thelma the thief

Can you help the police? Can you find Thelma? She's got short, straight, brown hair. She's got a long face and brown eyes. She's got a long nose and a small mouth. She's got glasses.







### **Check the Answers**



## **Describe the Monster**



## **Listen and Sing**





# Well done!