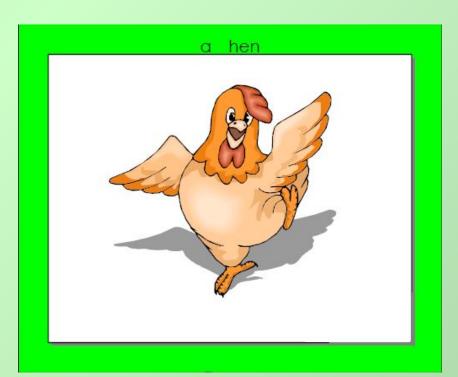

## **Answer the Questions**

- Has a hen got wings?
- Is its body fat?

- Has an alligator got arms?
- Are its teeth sharp?