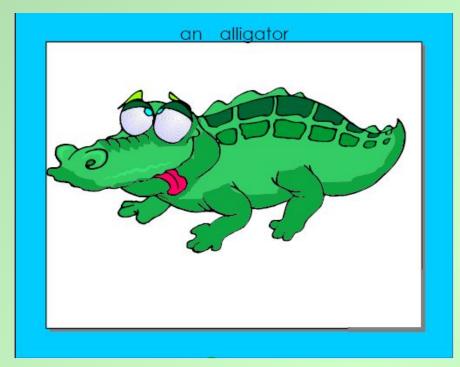

## **Answer the Questions**

- Has a hen got wings?
- Is its body fat?

- Has an alligator got arms?
- Are its teeth sharp?