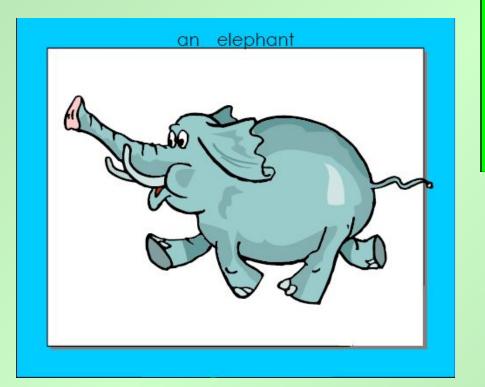

## **Answer the Questions**

- Has an owl got one eye?
- Is its body big?

- Has an elephant got a long nose?
- Are its ears small?