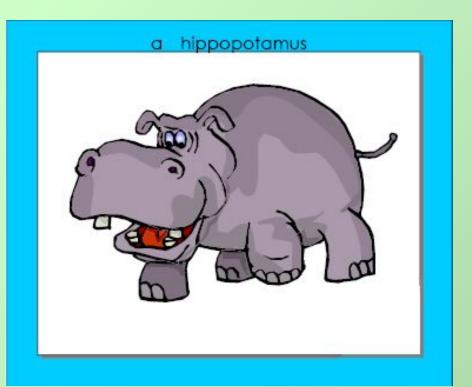

## **Answer the Questions**

- Is a hippo's head big?
- Has it got six legs?

- Has a rabbit got short ears?
- Is its tail long?