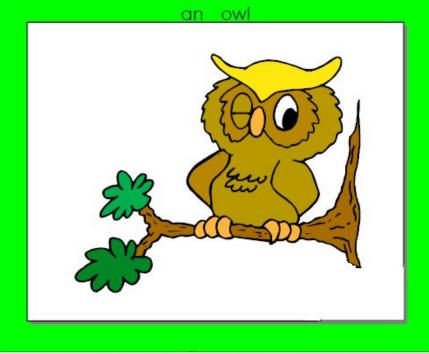

## **Answer the Questions**

- Has an owl got one eye?
- Is its body big?

- Has an elephant got a long nose?
- Are its ears small?