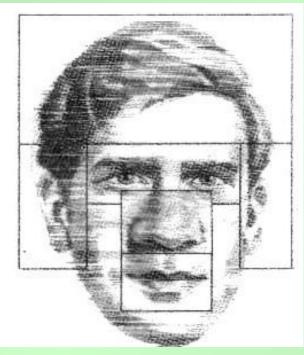

## What Is Wrong in the Photo Robot?

#### Example

- The nose is wrong.
- He hasn't got a big nose.