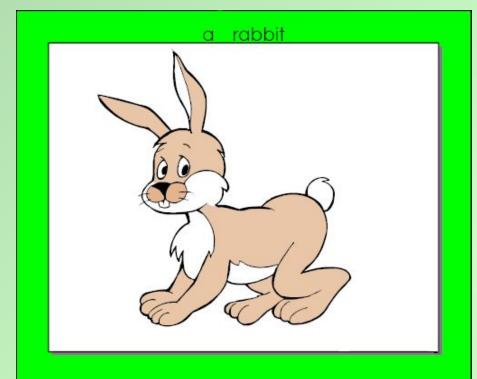

## **Answer the Questions**

- Is a hippo's head big?
- Has it got six legs?

- Has a rabbit got short ears?
- Is its tail long?