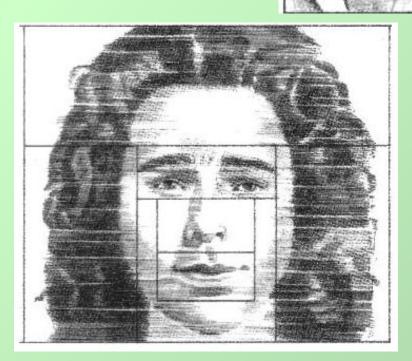

## What Is Wrong in the Photo Robot?

#### Example

- The nose is wrong.
- He hasn't got a big nose.