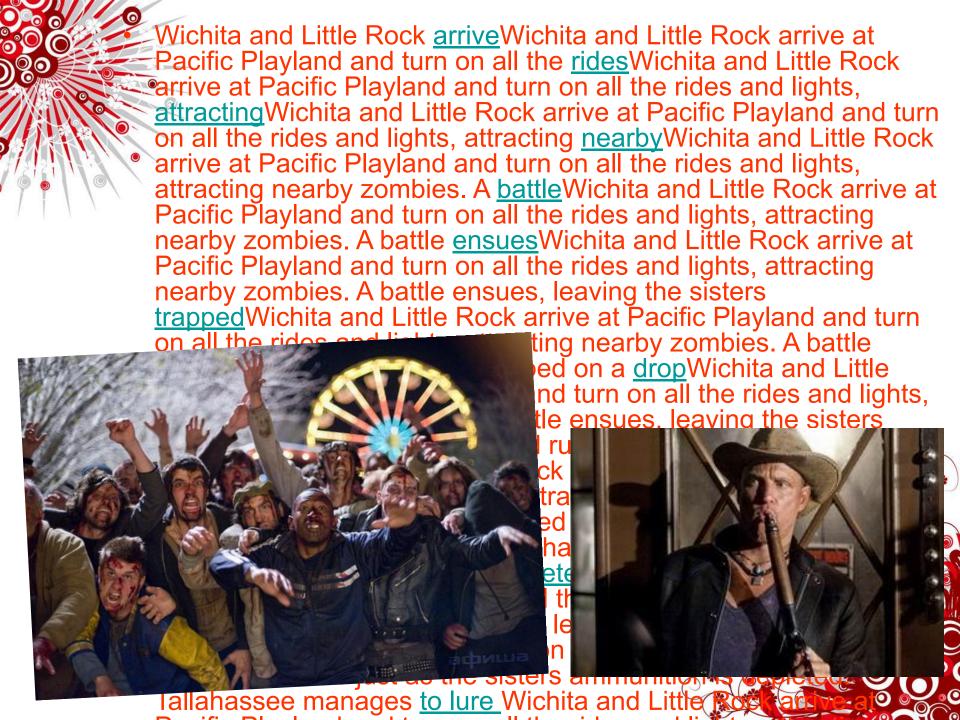

Through a conThrough a con, the sisters manage to steal Through a con, the sisters manage to steal their weapons Through a con, the sisters manage to steal their weapons and truckThrough a con, the sisters manage to steal their weapons and truck. The two men walkThrough a con, the sisters manage to steal their weapons and truck. The two men walk and soonThrough a con, the sisters manage to steal their weapons and truck. The two men walk and soon find a Hummer H2 truck loadedThrough a con, the sisters manage to steal their weapons and truck. The two men walk and soon find a Hummer H2 truck loadedThrough a con, the sisters manage to steal their weapons and truck. The two men walk and