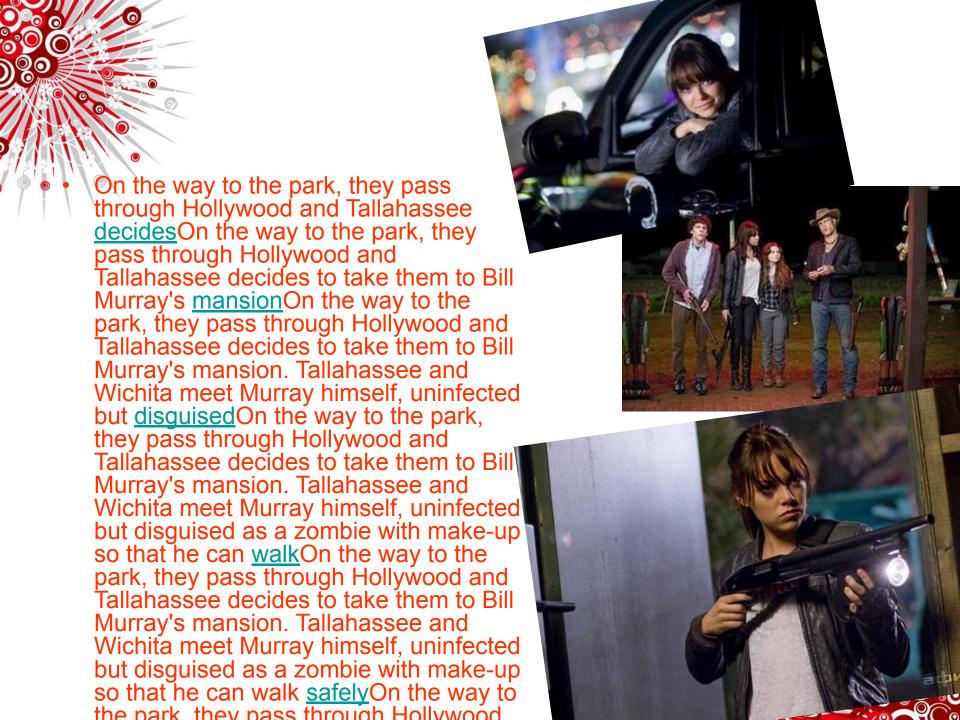

Through a conThrough a con, the sisters manage to steal Through a con, the sisters manage to steal their weapons Through a con, the sisters manage to steal their weapons and truckThrough a con, the sisters manage to steal their weapons and truck. The two men walkThrough a con, the sisters manage to steal their weapons and truck. The two men walk and soonThrough a con, the sisters manage to steal their weapons and truck. The two men walk and soon find a Hummer H2 truck loadedThrough a con, the sisters manage to steal their weapons and truck. The two men walk and soon find a Hummer H2 truck loadedThrough a con, the sisters manage to steal their weapons and truck. The two men walk and