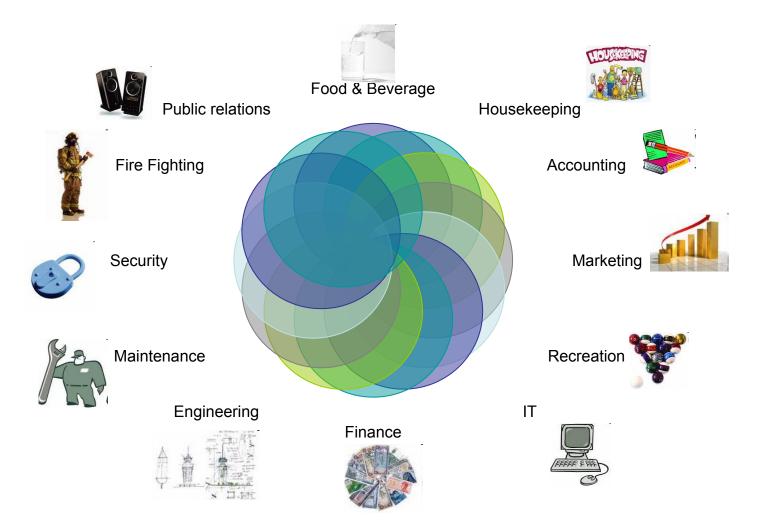

# To manage a hotel.. we need these and a committed management team..

# To manage a hotel well, these need to perform in unison – A Symphony

- Cevalsoft's Hotel Management package lets you create a Symphony of individual business processes
- Cevalsoft works with Openbravo to help you manage your hotel
- ✓ An ERP system tailor made for Hotel Management
- ✓ Solutions which can accommodate E-commerce and CRM for your marketing and retailing needs
- ✓ Solutions which let you concentrate on your business and manage your IT systems smartly