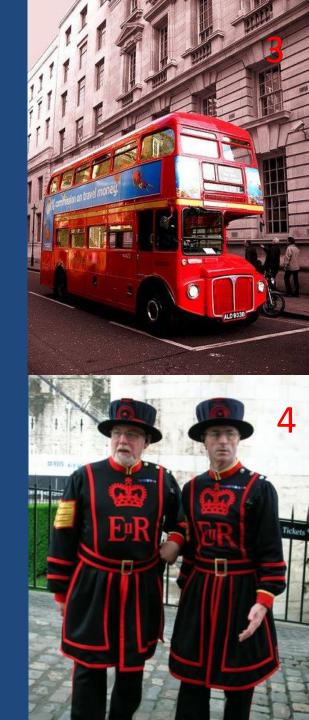

#### Which flag is the flag of the UK?

Which picture doesn't show a symbol of the UK?

# Which picture doesn't show a symbol of the UK?