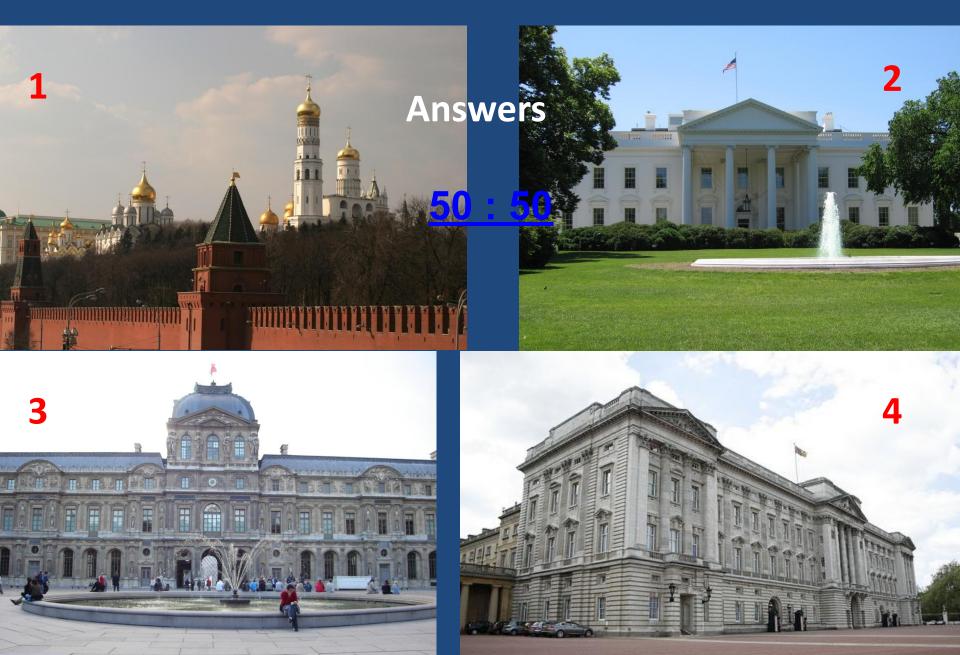

#### Which place is a working place for the Queen of the UK?

### Answers

**50** 

2