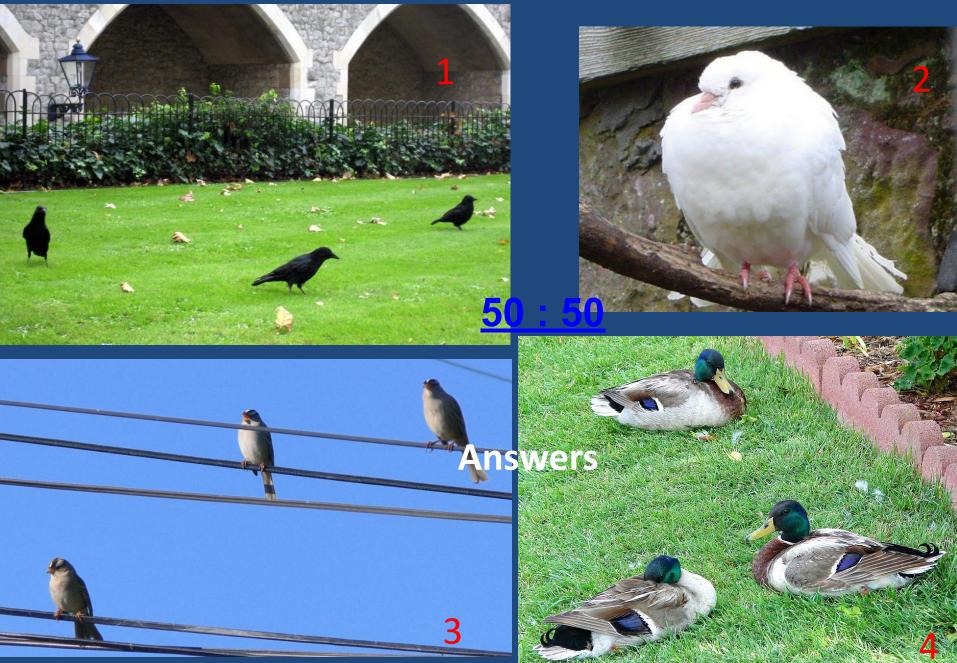

#### Which bird is in a famous legend about the Tower of London?

Which bird is in a famous legend about the Tower of London?

### Answers

**50** 

2