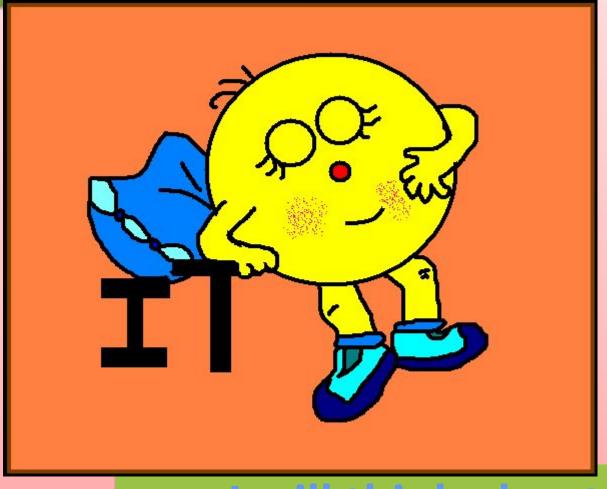

# **ENGLISH IDIOMS**





# New words:

**STOMACH-ЖЕЛУДОК, ЖИВОТ** SHORT-HANDED - НУЖДАЮЩИЙСЯ В ПОМОЩИ ТО BEND- СГИБАТЬСЯТО TOLERATE-ТЕРПЕТЬ, выносить ТОЕ- ПАЛЕЦ НА НОГЕ **TO BE AWARE- CO3HABATH** ТНИМВ- БОЛЬШОЙ ПАЛЕЦ РУКИ ТО STRETCH THE TRUTH-ПРЕУВЕЛИЧИВАТЬ **ΤΟ FACE THE MUSIC- ΟΤΒΕΥΑΤЬ ЗΑ ΠΟC ТО BRAG- ХВАСТАТЬСЯ ТО BOAST-ХВАСТАТЬСЯ** 4 ТО PRAISE-ХВАЛИТЬ

## I HAVE BUTTERFLIES IN MY STOMACH



# I AM NERVOUS ABOUT SOMETHING

#### I am short-handed



# HE'S BENDING OVER BACKWARDS FOR YOU.



#### HE IS DOING MORE THAN IS NECESSARY

# This is where I draw th<u>e line</u>



# I will not do more (or tolerate more)

#### I'll have to sleep on it



# I will think about it Let you know tomorrow

#### He's backing out of it



#### You'd better stay on your toes



#### Be aware

#### Watch your mouth



#### She has a green thumb



She is good at growing plants. She can grow plants.

#### Don't stretch the truth



#### Don't turn the truth into a lie

#### He must put his foot down



#### He must insist and say no

#### You really take the cake



#### He'll have to face the music



## He will pay for his mistake

#### He's blowing his own horn







## Don't talk

#### **MATCH EACH IDIOMS WITH ITS MEANING**

1)Watch your mouth. 2)She has a green thumb. 3)Zip your lip. 4)Don't stretch the truth. 5)I have butterflies in my stomach. 6)I'll have to sleep on it.

> A)I'm nervous about something. B)I'll think about it and let you kn