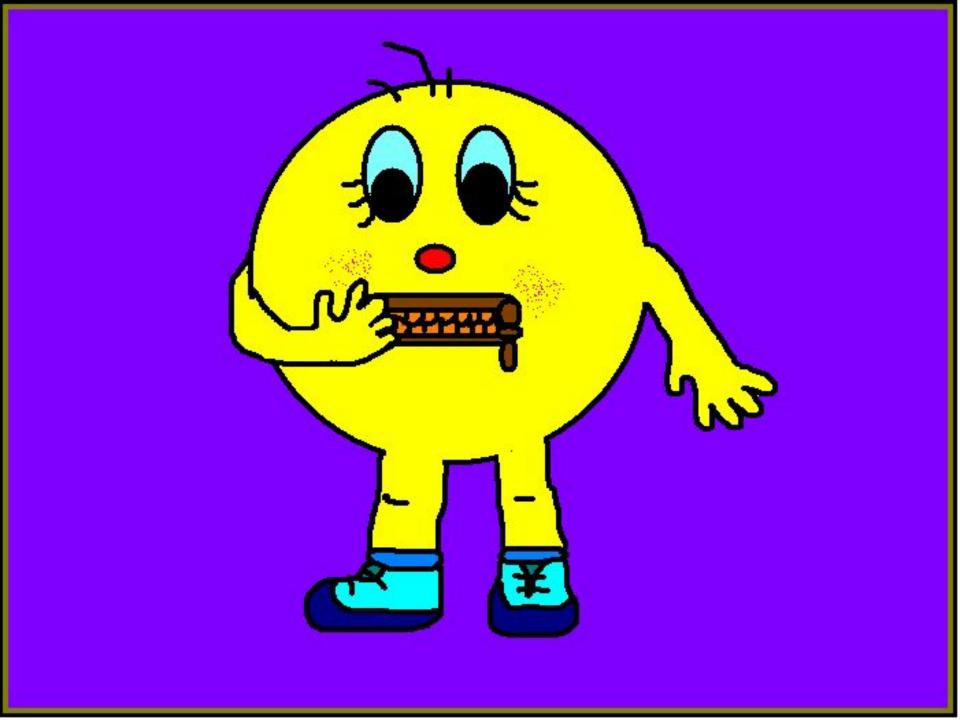

green thumb



She is good at growing plants. She can grow plants.

#### Don't stretch the truth



#### Don't turn the truth into a lie

#### He must put his foot down



#### He must insist and say no

#### You really take the cake



#### He'll have to face the music



## He will pay for his mistake

#### He's blowing his own horn







## Don't talk

#### **MATCH EACH IDIOMS WITH ITS MEANING**

1)Watch your mouth. 2)She has a green thumb. 3)Zip your lip. 4)Don't stretch the truth. 5)I have butterflies in my stomach. 6)I'll have to sleep on it.

> A)I'm nervous about something. B)I'll think about it and let you know tomorrow. C)Be careful what you say. D)She can grow plants well. E)Stop talking. F)Don't turn into a lie.





# WRITE THE APPROPRIATE IDIOM UNDER EACH PICTURE