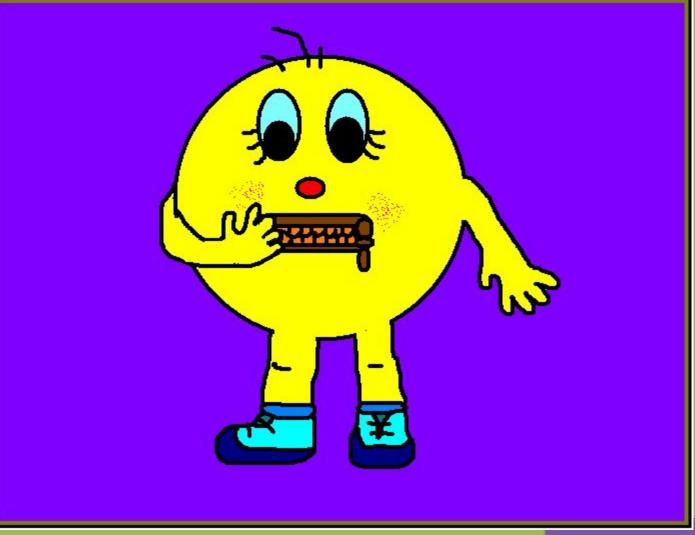

BUTTERFLIES IN MY STOMACH



# I AM NERVOUS ABOUT SOMETHING

#### I am short-handed



# HE'S BENDING OVER BACKWARDS FOR YOU.



#### HE IS DOING MORE THAN IS NECESSARY

# This is where I draw th<u>e line</u>



# I will not do more (or tolerate more)

#### I'll have to sleep on it



# I will think about it Let you know tomorrow

#### He's backing out of it



#### You'd better stay on your toes



#### Be aware

#### Watch your mouth



#### She has a green thumb



She is good at growing plants. She can grow plants.

#### Don't stretch the truth



#### Don't turn the truth into a lie

#### He must put his foot down



#### He must insist and say no

#### You really take the cake



#### He'll have to face the music



## He will pay for his mistake

#### He's blowing his own horn







## Don't talk

#### **MATCH EACH IDIOMS WITH ITS MEANING**

1)Watch your mouth. 2)She has a green thumb. 3)Zip your lip. 4)Don't stretch the truth. 5)I have butterflies in my stomach. 6)I'll have to sleep on it.

> A)I'm nervous about something. B)I'll think about it and let you know tomorrow. C)Be careful what you say. D)She can grow plants well. E)Stop talking. F)Don't turn into a lie.





# WRITE THE APPROPRIATE IDIOM UNDER EACH PICTURE