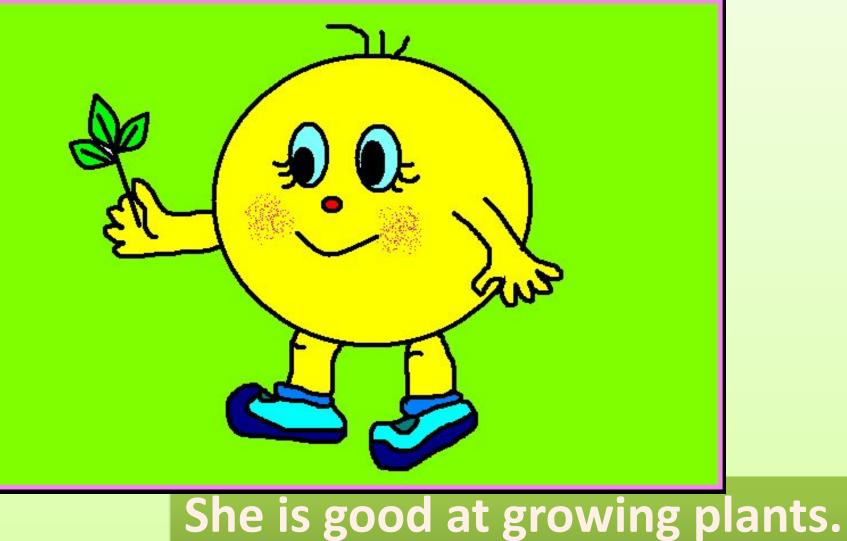

**STOMACH-ЖЕЛУДОК, ЖИВОТ** SHORT-HANDED - НУЖДАЮЩИЙСЯ В ПОМОЩИ ТО BEND- СГИБАТЬСЯТО TOLERATE-ТЕРПЕТЬ, выносить ТОЕ- ПАЛЕЦ НА НОГЕ **TO BE AWARE- CO3HABATH** ТНИМВ- БОЛЬШОЙ ПАЛЕЦ РУКИ ТО STRETCH THE TRUTH-ПРЕУВЕЛИЧИВАТЬ **ΤΟ FACE THE MUSIC- ΟΤΒΕΥΑΤЬ ЗΑ ΠΟC ТО BRAG- ХВАСТАТЬСЯ ТО BOAST-ХВАСТАТЬСЯ** 4 ТО PRAISE-ХВАЛИТЬ

## I HAVE BUTTERFLIES IN MY STOMACH



# I AM NERVOUS ABOUT SOMETHING

#### I am short-handed



# HE'S BENDING OVER BACKWARDS FOR YOU.



#### HE IS DOING MORE THAN IS NECESSARY

# This is where I draw th<u>e line</u>



# I will not do more (or tolerate more)

#### I'll have to sleep on it



# I will think about it Let you know tomorrow

#### He's backing out of it



#### You'd better stay on your toes



#### Be aware

#### Watch your mouth



#### She has a green thumb



She is good at growing plants. She can grow plants.

#### Don't stretch the truth



#### Don't turn the truth into a lie

#### He must put his foot down



#### He must insist and say no

#### You really take the cake



#### He'll have to face the music



## He will pay for his mistake

#### He's blowing his own horn







## Don't talk

#### **MATCH EACH IDIOMS WITH ITS MEANING**

1)Watch your mouth. 2)She has a green thumb. 3)Zip your lip. 4)Don't stretch the truth. 5)I have butterflies in my stomach. 6)I'll have to sleep on it.

> A)I'm nervous about something. B)I'll think about it and let you know tomorrow. C)Be careful what you say. D)She can grow plants well. E)Stop talking. F)Don't turn into a lie.





# WRITE THE APPROPRIATE IDIOM UNDER EACH PICTURE