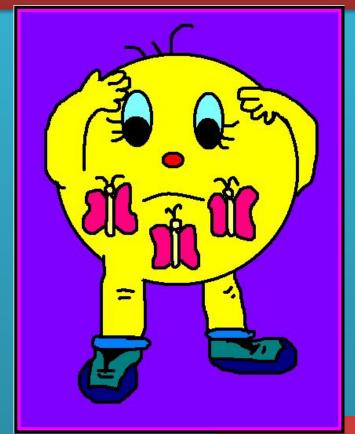

# **ENGLISH IDIOMS**





# New words:

**STOMACH-ЖЕЛУДОК, ЖИВОТ** SHORT-HANDED - НУЖДАЮЩИЙСЯ В ПОМОЩИ ТО BEND- СГИБАТЬСЯТО TOLERATE-ТЕРПЕТЬ, выносить ТОЕ- ПАЛЕЦ НА НОГЕ **TO BE AWARE- CO3HABATH** ТНИМВ- БОЛЬШОЙ ПАЛЕЦ РУКИ ТО STRETCH THE TRUTH-ПРЕУВЕЛИЧИВАТЬ **ΤΟ FACE THE MUSIC- ΟΤΒΕΥΑΤЬ ЗΑ ΠΟC ТО BRAG- ХВАСТАТЬСЯ ТО BOAST-ХВАСТАТЬСЯ** 4 ТО PRAISE-ХВАЛИТЬ

## I HAVE BUTTERFLIES IN MY STOMACH



# I AM NERVOUS ABOUT SOMETHING

#### I am short-handed



# HE'S BENDING OVER BACKWARDS FOR YOU.



#### HE IS DOING MORE THAN IS NECESSARY

# This is where I draw th<u>e line</u>



# I will not do more (or tolerate more)

#### I'll have to sleep on it



# I will think about it Let you know tomorrow

#### He's backing out of it



#### You'd better stay on your toes



#### Be aware

#### Watch your mouth



#### She has a green thumb



She is good at growing plants. She can grow plants.

#### Don't stretch the truth



#### Don't turn the truth into a lie

#### He must put his foot down



#### He must insist and say no

#### You really take the cake



#### He'll have to face the music



## He will pay for his mistake

#### He's blowing his own horn







## Don't talk

#### **MAT