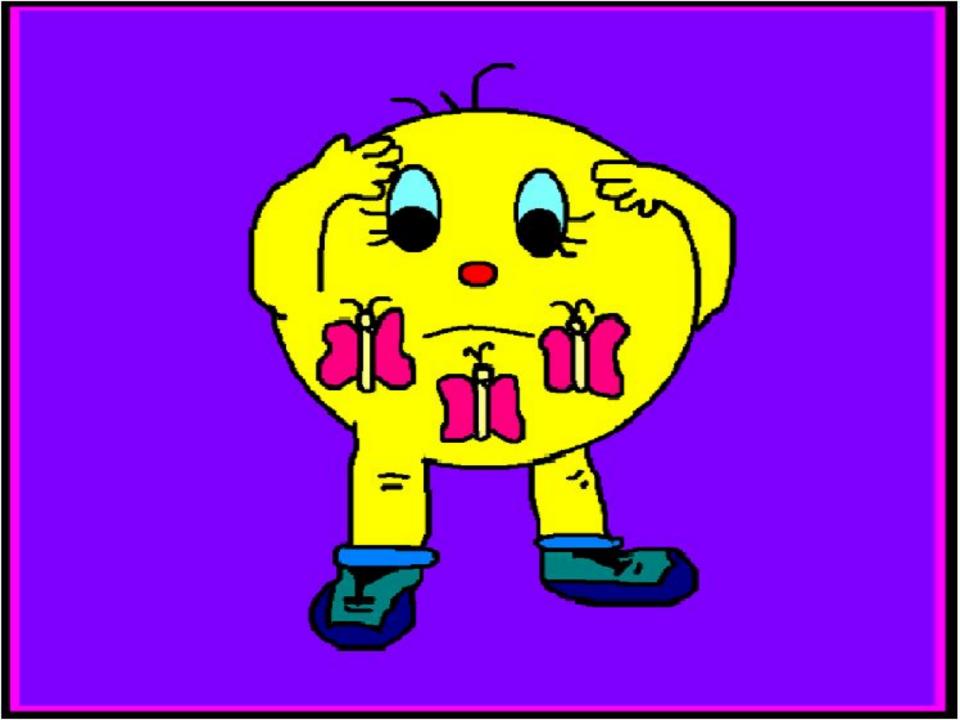

umb



She is good at growing plants. She can grow plants.

#### Don't stretch the truth



#### Don't turn the truth into a lie

#### He must put his foot down



#### He must insist and say no

#### You really take the cake



#### He'll have to face the music



## He will pay for his mistake

#### He's blowing his own horn







## Don't talk

#### **MATCH EACH IDIOMS WITH ITS MEANING**

1)Watch your mouth. 2)She has a green thumb. 3)Zip your lip. 4)Don't stretch the truth. 5)I have butterflies in my stomach. 6)I'll have to sleep on it.

> A)I'm nervous about something. B)I'll think about it and let you know tomorrow. C)Be careful what you say. D)She can grow plants well. E)Stop talking. F)Don't turn into a lie.





# WRITE THE APPROPRIATE IDIOM UNDER EACH PICTURE