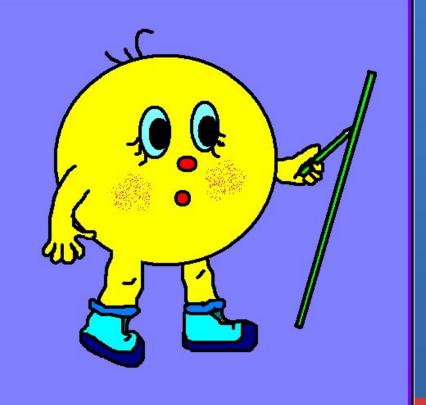

# **ENGLISH IDIOMS**





# New words:

**STOMACH-ЖЕЛУДОК, ЖИВОТ** SHORT-HANDED - НУЖДАЮЩИЙСЯ В ПОМОЩИ ТО BEND- СГИБАТЬСЯТО TOLERATE-ТЕРПЕТЬ, выносить ТОЕ- ПАЛЕЦ НА НОГЕ **TO BE AWARE- CO3HABATH** ТНИМВ- БОЛЬШОЙ ПАЛЕЦ РУКИ ТО STRETCH THE TRUTH-ПРЕУВЕЛИЧИВАТЬ **ΤΟ FACE THE MUSIC- ΟΤΒΕΥΑΤЬ ЗΑ ΠΟC ТО BRAG- ХВАСТАТЬСЯ ТО BOAST-ХВАСТАТЬСЯ** 4 ТО PRAISE-ХВАЛИТЬ

## I HAVE BUTTERFLIES IN MY STOMACH



# I AM NERVOUS ABOUT SOMETHING

#### I am short-handed



# HE'S BENDING OVER BACKWARDS FOR YOU.



#### HE IS DOING MORE THAN IS NECESSARY

# This is where I draw th<u>e line</u>



# I will not do more (or tolerate more)

#### I'll have to sleep on it



# I will think about it Let you know tomorrow

#### He's backing out of it



#### You'd better stay on your toes



#### Be aware

#### Watch your mouth



#### She has a green thumb



She is good at growing plants. She can grow plants.

#### Don't stretch the truth



#### Don't turn the truth into a lie

#### He must put his foot down



#### He must insist and say no

#### You really take the cake



#### He'll have to face the music



## He will pay for his mistake

#### He's blowing his own horn







## Don't talk

#### **MATCH EACH IDIOMS WITH ITS MEANING**

1)Watch your mouth. 2)She has a green thumb. 3)Zip your lip. 4)Don't stretch the truth. 5)I have butterflies in my stomach. 6)I'll have to sleep on