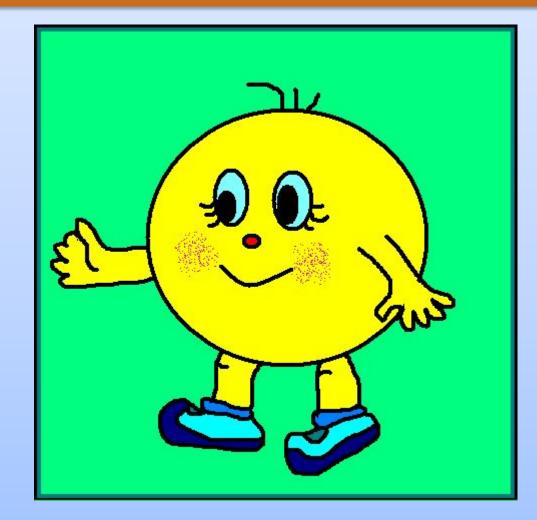

# **ENGLISH IDIOMS**





# New words:

**STOMACH-ЖЕЛУДОК, ЖИВОТ** SHORT-HANDED - НУЖДАЮЩИЙСЯ В ПОМОЩИ ТО BEND- СГИБАТЬСЯТО TOLERATE-ТЕРПЕТЬ, выносить ТОЕ- ПАЛЕЦ НА НОГЕ **TO BE AWARE- CO3HABATH** ТНИМВ- БОЛЬШОЙ ПАЛЕЦ РУКИ ТО STRETCH THE TRUTH-ПРЕУВЕЛИЧИВАТЬ **ΤΟ FACE THE MUSIC- ΟΤΒΕΥΑΤЬ ЗΑ ΠΟC ТО BRAG- ХВАСТАТЬСЯ ТО BOAST-ХВАСТАТЬСЯ** 4 ТО PRAISE-ХВАЛИТЬ

## I HAVE BUTTERFLIES IN MY STOMACH



# I AM NERVOUS ABOUT SOMETHING

#### I am short-handed



# HE'S BENDING OVER BACKWARDS FOR YOU.



#### HE IS DOING MORE THAN IS NECESSARY

# This is where I draw th<u>e line</u>



# I will not do more (or tolerate more)

#### I'll have to sleep on it



# I will think about it Let you know tomorrow

#### He's backing out of it



#### You'd better stay on your toes



#### Be aware

#### Watch your mouth



#### She h