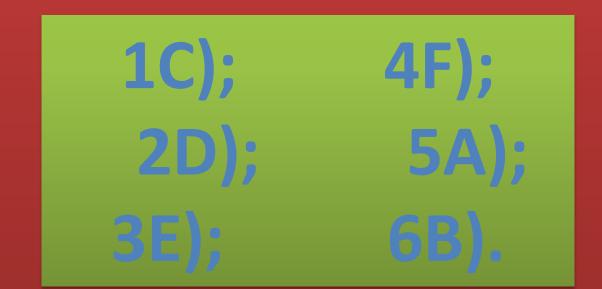

#### **MATCH EACH IDIOMS WITH ITS MEANING**

1)Watch your mouth. 2)She has a green thumb. 3)Zip your lip. 4)Don't stretch the truth. 5)I have butterflies in my stomach. 6)I'll have to sleep on it.

> A)I'm nervous about something. B)I'll think about it and let you know tomorrow. C)Be careful what you say. D)She can grow plants well. E)Stop talking. F)Don't turn into a lie.