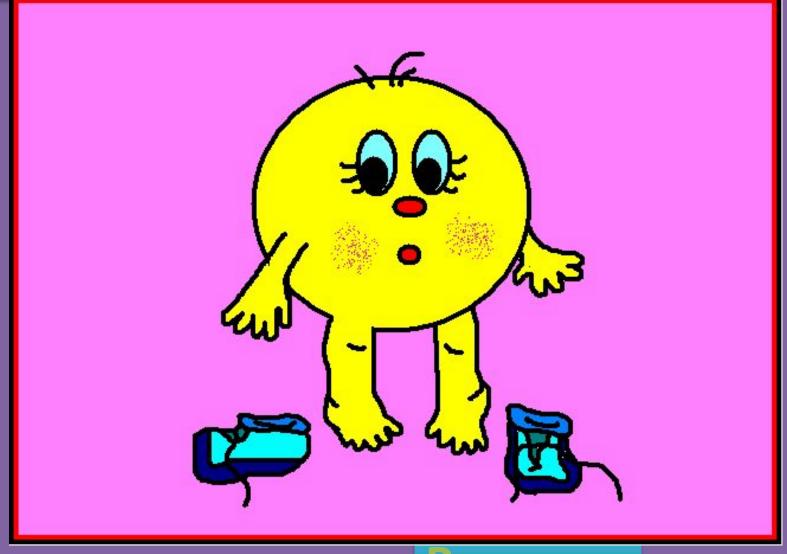

# **ENGLISH IDIOMS**





# New words:

**STOMACH-ЖЕЛУДОК, ЖИВОТ** SHORT-HANDED - НУЖДАЮЩИЙСЯ В ПОМОЩИ ТО BEND- СГИБАТЬСЯТО TOLERATE-ТЕРПЕТЬ, выносить ТОЕ- ПАЛЕЦ НА НОГЕ **TO BE AWARE- CO3HABATH** ТНИМВ- БОЛЬШОЙ ПАЛЕЦ РУКИ ТО STRETCH THE TRUTH-ПРЕУВЕЛИЧИВАТЬ **ΤΟ FACE THE MUSIC- ΟΤΒΕΥΑΤЬ ЗΑ ΠΟC ТО BRAG- ХВАСТАТЬСЯ ТО BOAST-ХВАСТАТЬСЯ** 4 ТО PRAISE-ХВАЛИТЬ

## I HAVE BUTTERFLIES IN MY STOMACH



# I AM NERVOUS ABOUT SOMETHING

#### I am short-handed



# HE'S BENDING OVER BACKWARDS FOR YOU.



#### HE IS DOING MORE THAN IS NECESSARY

# This is where I draw th<u>e line</u>



# I will not do more (or tolerate more)

#### I'll have to sleep on it



# I will think about it Let you know tomorrow

#### He's backing out of it



#### You'd better stay on your toes



#### Be aware

#### Watch your mouth



#### She has a green thumb



She is good at growing plants. She can grow plants.

#### Don't stretch the truth



#### Don't turn the truth into a lie

#### He must put his foot down



#### He must insist and say no

#### You really take the cake



#### He'll have to face the music



## He will pay for his mistake

#### He's blowing his own horn







## Don't talk

#### **MATCH EACH IDIOMS WITH ITS MEANING**

1)Watch your mouth. 2)She has a green thumb. 3)Zip your lip. 4)Don't stretch the truth. 5)I have butterflies in my stomach. 6)I'll have to sleep on it.

> A)I'm nervous about something. B)I'll think about it and let you know tomorrow. C)Be careful what you say. D)She can grow plants well. E)Stop talking. F)Don't turn into a lie.





# W