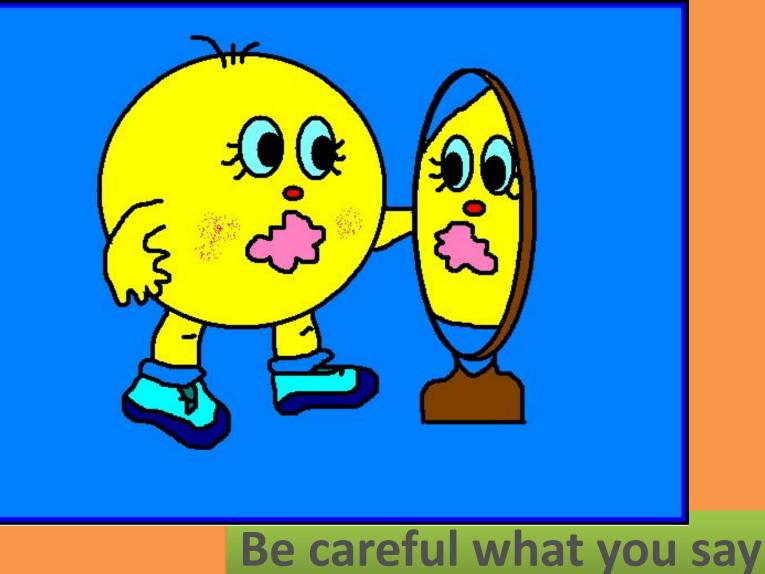

H IDIOMS**





# New words:

**STOMACH-ЖЕЛУДОК, ЖИВОТ** SHORT-HANDED - НУЖДАЮЩИЙСЯ В ПОМОЩИ ТО BEND- СГИБАТЬСЯТО TOLERATE-ТЕРПЕТЬ, выносить ТОЕ- ПАЛЕЦ НА НОГЕ **TO BE AWARE- CO3HABATH** ТНИМВ- БОЛЬШОЙ ПАЛЕЦ РУКИ ТО STRETCH THE TRUTH-ПРЕУВЕЛИЧИВАТЬ **ΤΟ FACE THE MUSIC- ΟΤΒΕΥΑΤЬ ЗΑ ΠΟC ТО BRAG- ХВАСТАТЬСЯ ТО BOAST-ХВАСТАТЬСЯ** 4 ТО PRAISE-ХВАЛИТЬ

## I HAVE BUTTERFLIES IN MY STOMACH



# I AM NERVOUS ABOUT SOMETHING

#### I am short-handed



# HE'S BENDING OVER BACKWARDS FOR YOU.



#### HE IS DOING MORE THAN IS NECESSARY

# This is where I draw th<u>e line</u>



# I will not do more (or tolerate more)

#### I'll have to sleep on it



# I will think about it Let you know tomorrow

#### He's backing out of it



#### You'd better stay on your toes



#### Be aware

#### Watch your mouth



#### She has a green thumb



She is good at growing plants. She can grow plants.

#### Don't stretch the truth



#### Don't turn the truth into a lie

#### He must put his foot down



#### He must insist and say no

#### You really take the cake



#### He'll have to face the music



## He will pay for his mistake

#### He's blowing his own horn







## Don't talk

#### **MATCH EACH IDIOMS WITH ITS MEANING**

1)Watch your mouth. 2)She has a green thumb. 3)Zip your lip. 4)Don't stretch the truth. 5)I have butterflies in my stomach. 6)I'll have to sleep on it.

> A)I'm nervous about something. B)I'll think about it and let you know tomorrow. C)Be careful what you say. D)She can grow plants well. E)Stop talking. F)Don't turn into a lie.





# WRITE THE APPROPRIATE IDIOM UNDER EACH PI