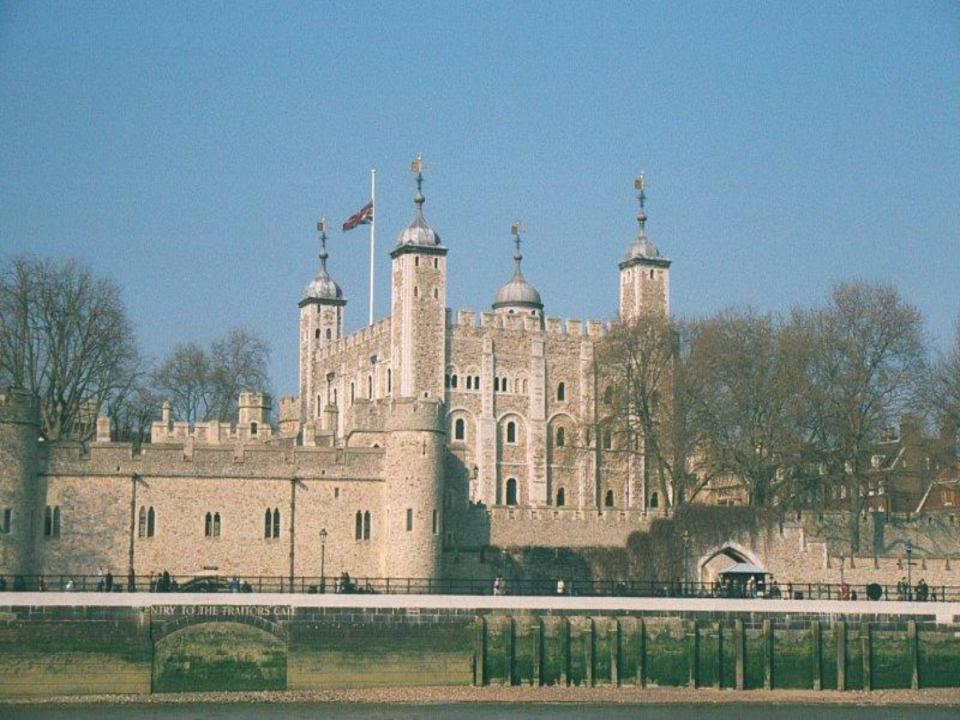

# What birds live in the Tower of London and why?

#### Black Ravens. They are twelve.