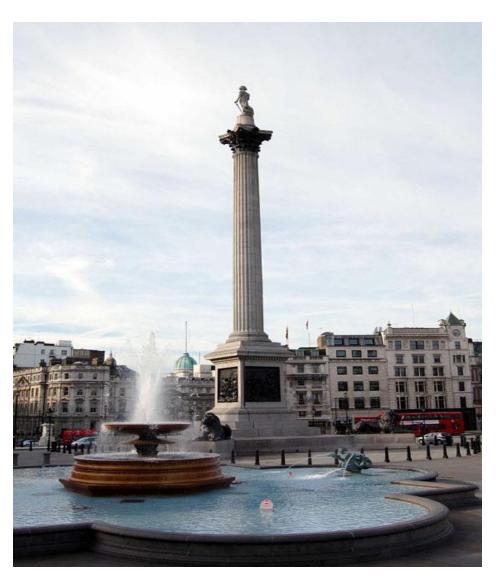

# What monument is in the centre of Trafalgar square?

#### Monument to Admiral Nelson