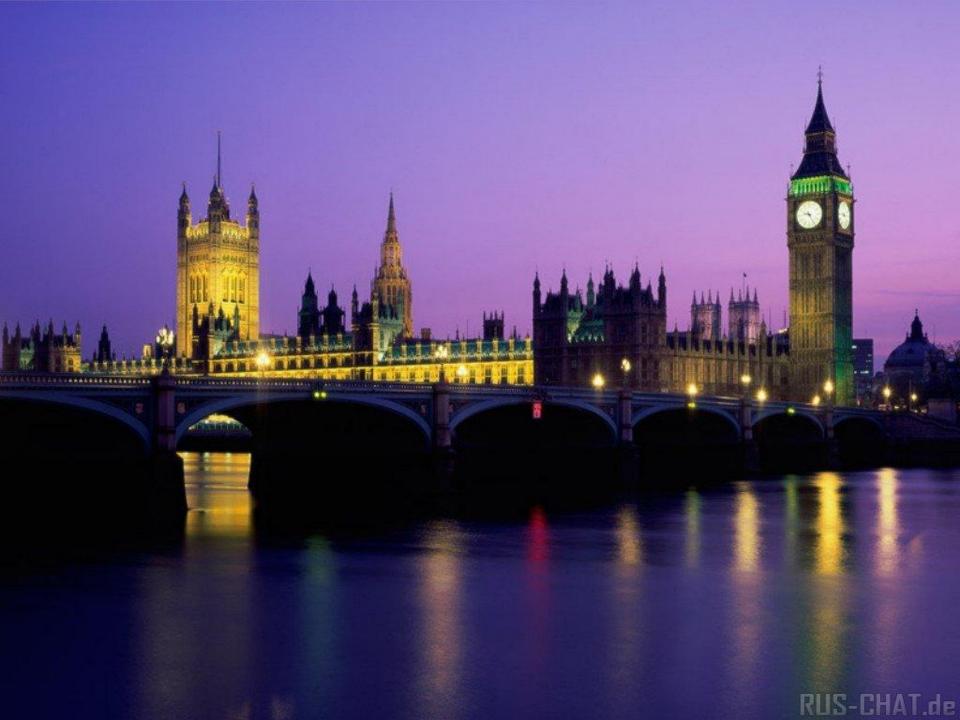

# What monument is in the centre of Trafalgar square?

#### Monument to Admiral Nelson