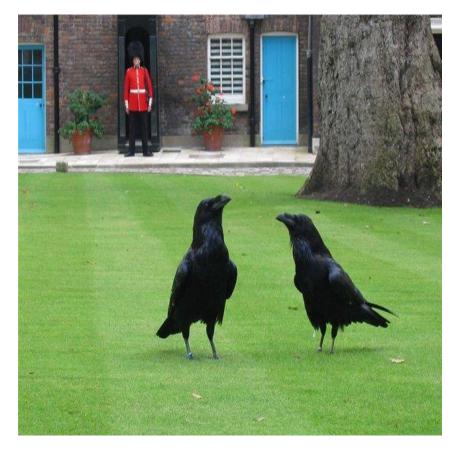

# What birds live in the Tower of London and why?

#### Black Ravens. They are twelve.