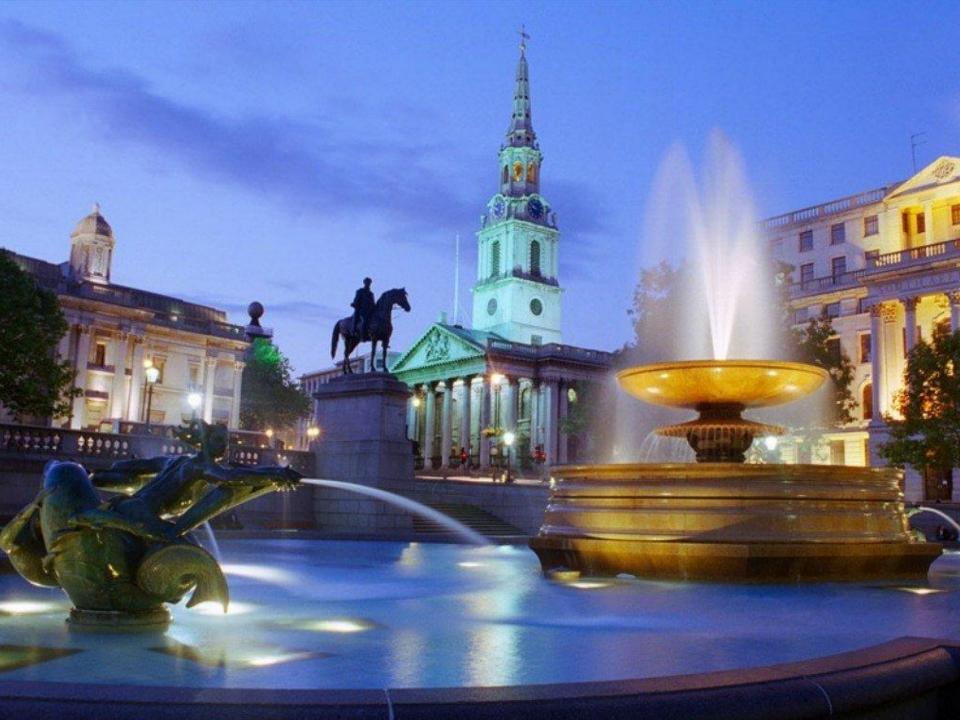

# What monument is in the centre of Trafalgar square?

#### Monument to Admiral Nelson