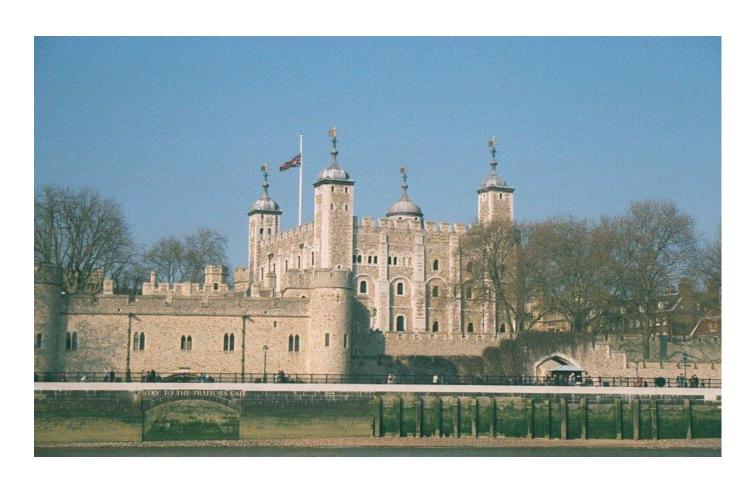

# What birds live in the Tower of London and why?

#### Black Ravens. They are twelve.