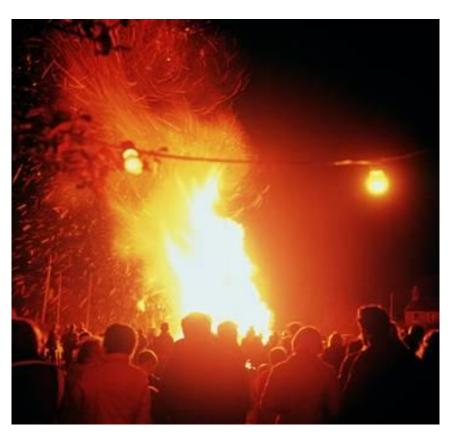

# When is Guy Fawkes night? What do children make for this day?

#### The 5th of November