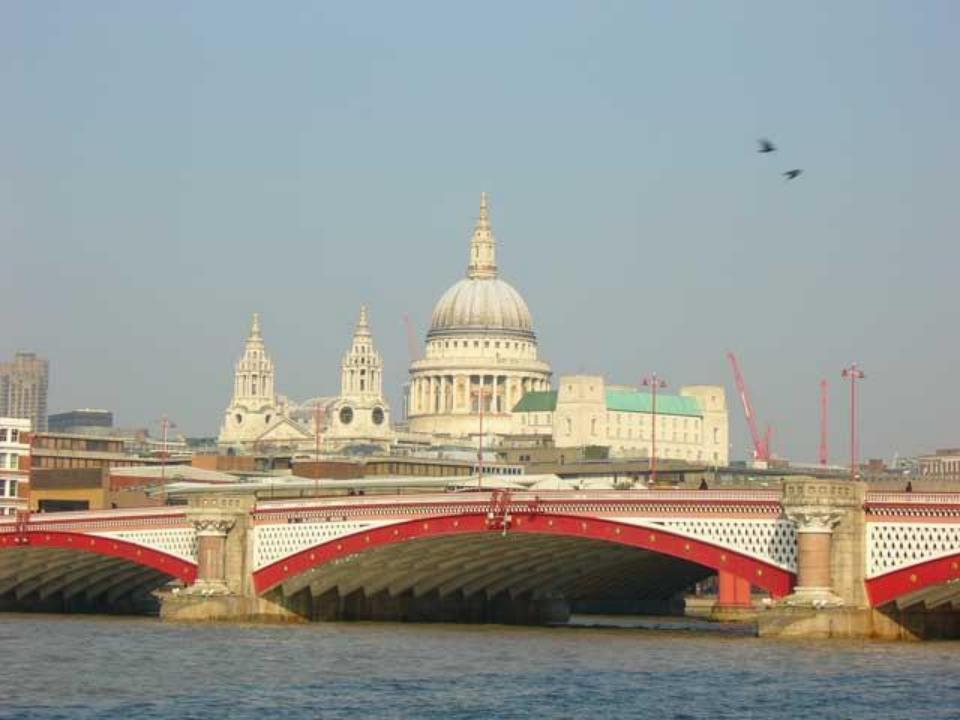

# When did Sir Christopher Wren build St. Paul's Cathedral?

# In the 17<sup>th</sup> century after the Great Fire