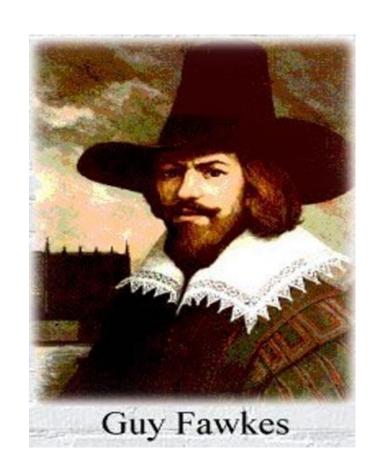

# When is Guy Fawkes night? What do children make for this day?

#### The 5th of November