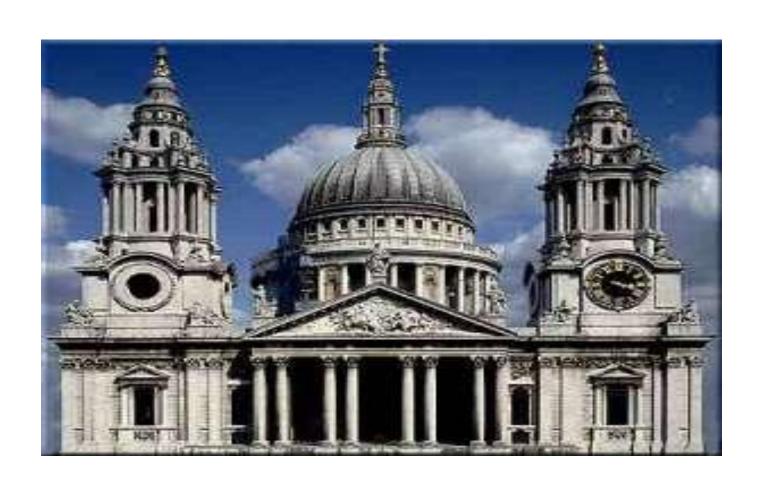

# When did Sir Christopher Wren build St. Paul's Cathedral?

# In the 17<sup>th</sup> century after the Great Fire

### What are the most famous churches in London?

#### **National Gallery**

St. Paul's Cathedral