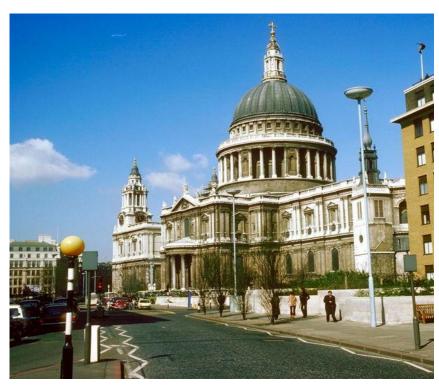

# When did Sir Christopher Wren build St. Paul's Cathedral?

# In the 17<sup>th</sup> century after the Great Fire

### What are the most famous churches in London?

#### **National Gallery**

St. Paul's Cathedral