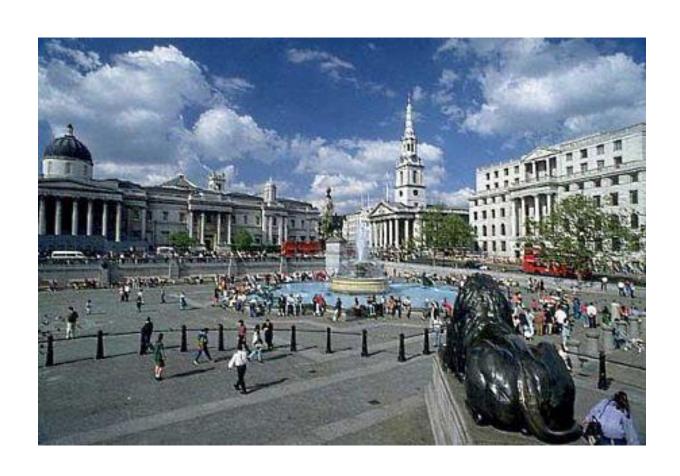

# What monument is in the centre of Trafalgar square?

#### Monument to Admiral Nelson