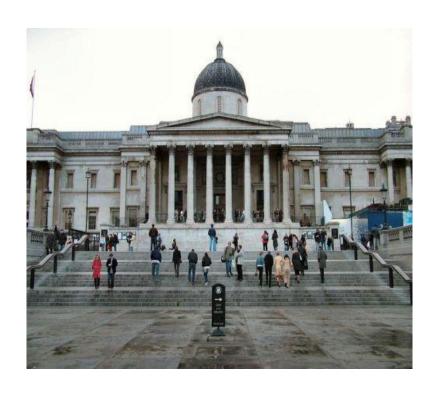

## What museums in London do you know?

# Two famous museums National Gallery British Museum

#### **National Gallery**

St. Paul's Cathedral