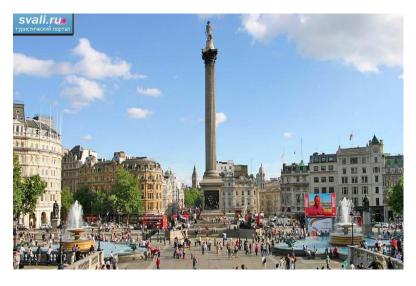

# What monument is in the centre of Trafalgar square?

#### Monument to Admiral Nelson