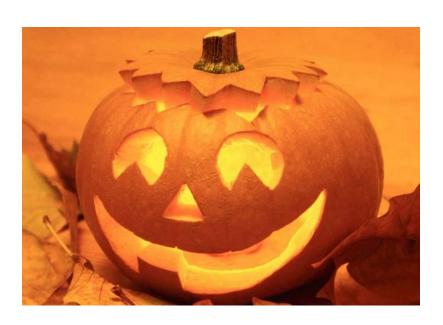

# What is the symbol of Halloween? How do children celebrate this day?

#### Jack- o'- lantern