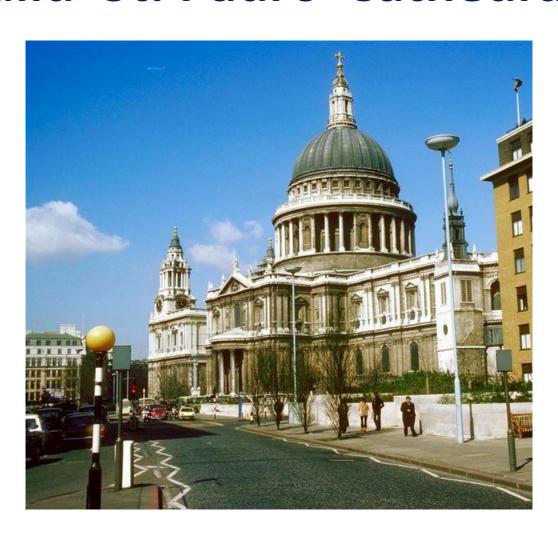

# When did Sir Christopher Wren build St. Paul's Cathedral?

# In the 17<sup>th</sup> century after the Great Fire

### What are the most famous churches in London?

#### **National Gallery**

St. Paul's Cathedral