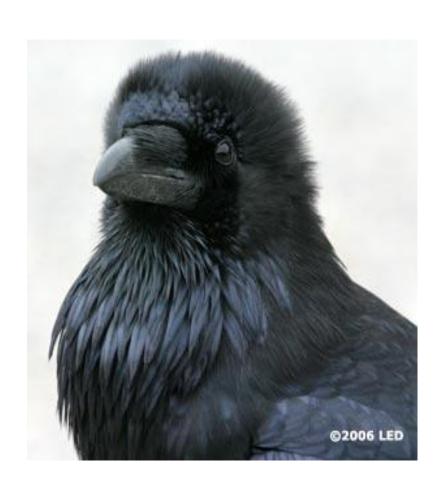

# What birds live in the Tower of London and why?

#### Black Ravens. They are twelve.