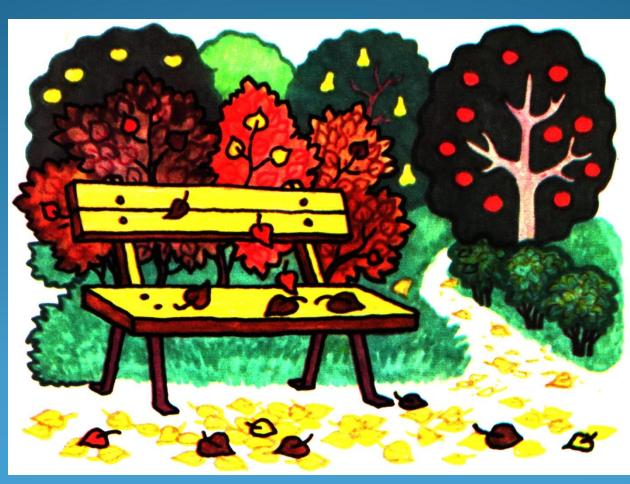

# Season Bpensoda

#### Seasons:

Winter Spring Summer Autumn







### Winter Spring Summer Autumn







### Winter Spring Summer Autumn

### What season is it? It is summer.



### What season is it? It is autumn.



#### What season is it?



It is ...

## What season is it? It is ...



#### I like winter.



#### I like spring.



#### The weather



#### The weather is nice.



#### The weather is bad.



#### What is the weather like today?

The weather is nice.



#### What is the weather like today?

• The weather is bad.



#### It is cold.



#### It is warm.



#### It is hot.



#### It is very hot.



#### It is sunny.



#### It is windy.



#### It is snowing.





#### It is raining.





## Autumn is my favourite season.



### My favourite season is winter.



#### Winter

Dezember
January
February



#### Spring

March
April
May



#### Summer

June
July
August



#### Autumn

September
October
November



### the sky



#### What is blue?

- The sky is blue. What is green?
- The grass is green. What is white?
- · The snow is white.



### Spring is green,



Summer is bright,



Autumn is yellow,



Winter is white.



#### Spring



#### Summer



#### Autumn



Winter

















Spring is green, Summer is bright, Autumn is yellow, Winter is white.

#### Составил Хмеленок Николай Павлович