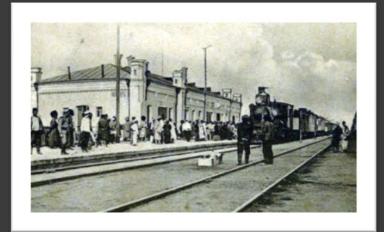

Content

#### The aim of my project

To study the influence of railway transport on the environment in Agryz.

To explore the problems of the protection of environment and try to find the ways of reducing the negative influence of railway transport.

#### The history of the station Agryz









# The pollution of the environment is a negative influence



### The railway pollutes air



Noise and vibration during movement of trains and their impact on the health of the residents of Agryz.



## Ways to improve the environmental situation





#### Output:

The railways has positive and negative influence. We must take care of our planet



# THE END