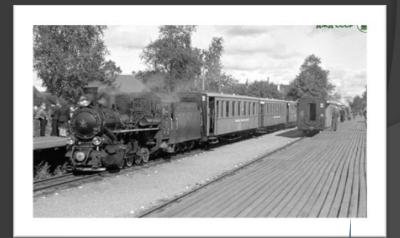

Content

#### The aim of my project

To study the influence of railway transport on the environment in Agryz.

To explore the problems of the protection of environment and try to find the ways of reducing the negative influence of railway transport.

#### The history of the station Agryz









# The pollution of the environment is a negative influence



### The railway pollutes air



Noise and vibration during movement of trains and their impact on the health of the residents of Agryz.



## Ways to improve the environmental situation





#### Output:

The railways has positive and negative influence. We must take care of our planet



# THE END