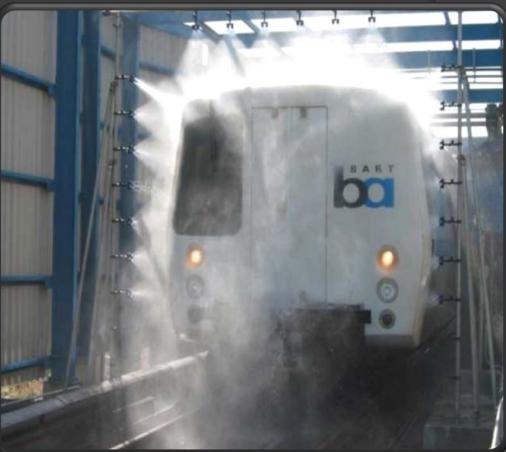

Content

#### The aim of my project

To study the influence of railway transport on the environment in Agryz.

To explore the problems of the protection of environment and try to find the ways of reducing the negative influence of railway transport.

#### The history of the station Agryz









# The pollution of the environment is a negative influence



### The railway pollutes air



Noise and vibration during movement of trains and their impact on the health of the residents of Agryz.



## Ways to improve the environmental situation





#### Output:

The railways has positive and negative influence. We must take care of our planet



# THE END