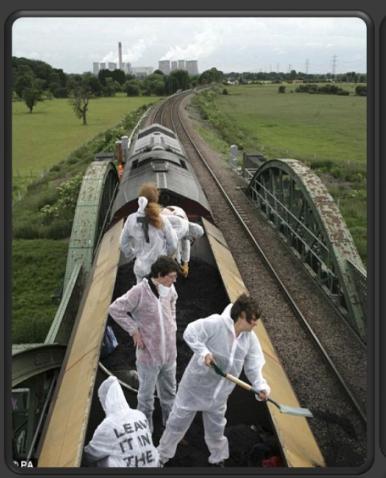

# The pollution of the environment is a negative influence

### The railway pollutes air

Noise and vibration during movement of trains and their impact on the health of the residents of Agryz.