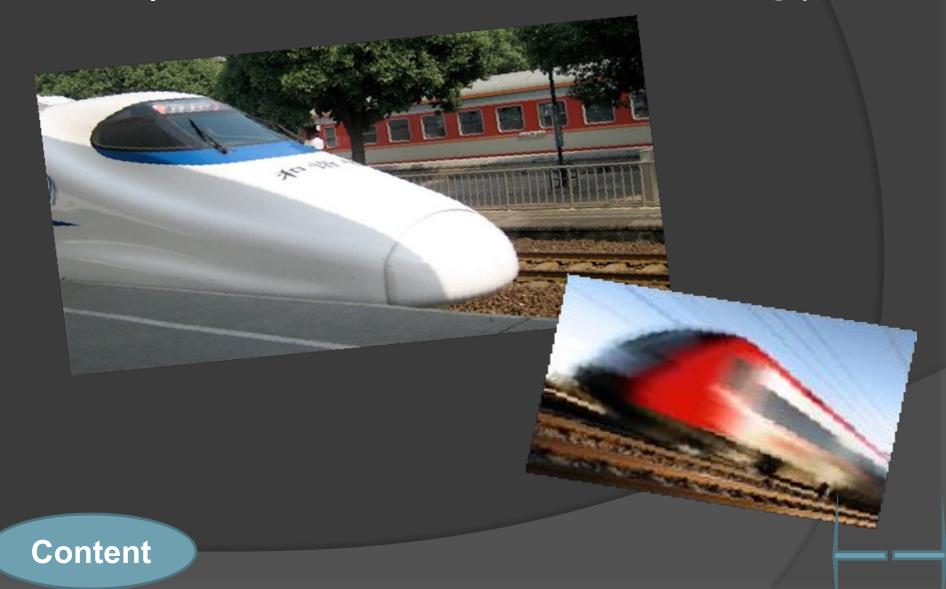

Content

#### The aim of my project

To study the influence of railway transport on the environment in Agryz.

To explore the problems of the protection of environment and try to find the ways of reducing the negative influence of railway transport.

#### The history of the station Agryz









# The pollution of the environment is a negative influence



### The railway pollutes air



Noise and vibration during movement of trains and their impact on the health of the residents of Agryz.



## Ways to improve the environmental situation





#### Output:

The railways has positive and negative influence. We must take care of our planet



# THE END