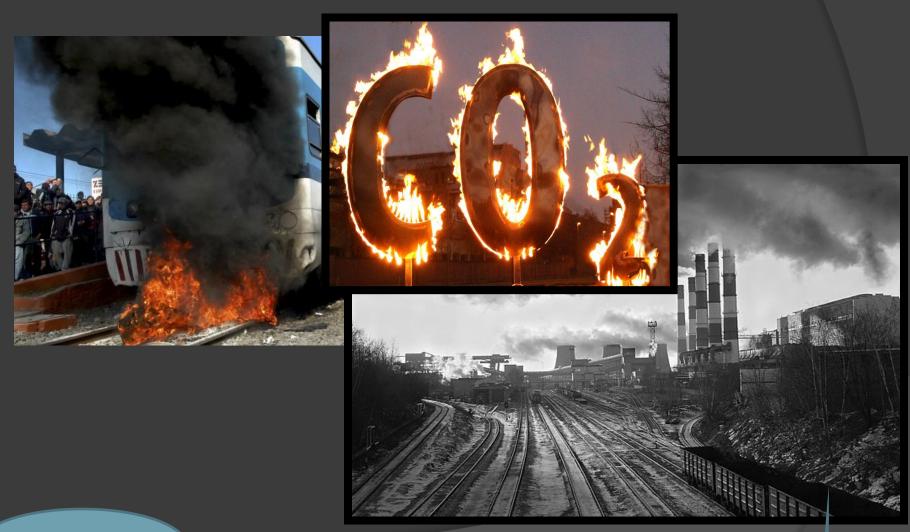

# The pollution of the environment is a negative influence

### The railway pollutes air

Noise and vibration during movement of trains and their impact on the health of the residents of Agryz.