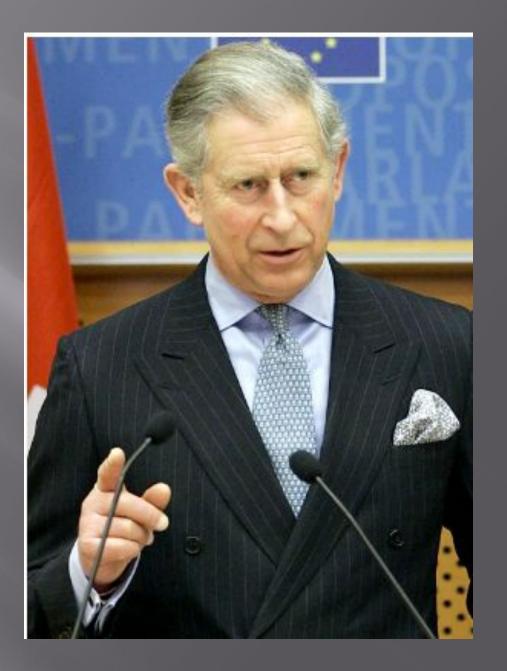

# Charles, Prince of Wales (Charles Philip Arthur George)

born 14 November 1948

The eldest son
of Queen Elizabeth and Prince.
He is concerned about the
environment and about living
conditions in Britain's cities.He
sometimes makes speeches which
are critical of aspects of modern
life.