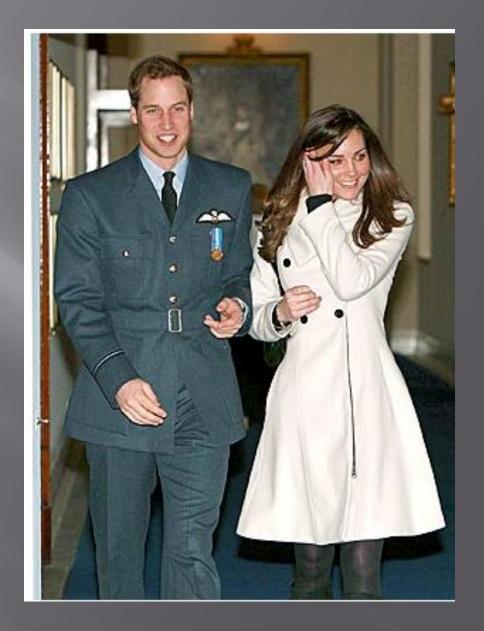

#### **Prince William**

is the elder son of The Prince of Wales and the late Diana, Princess of Wales.
On 16 November 2010, The Prince of Wales announced the engagement of Prince William to Miss Catherine Middleton. The wedding will take place in the Spring or Summer of 2011, in London.