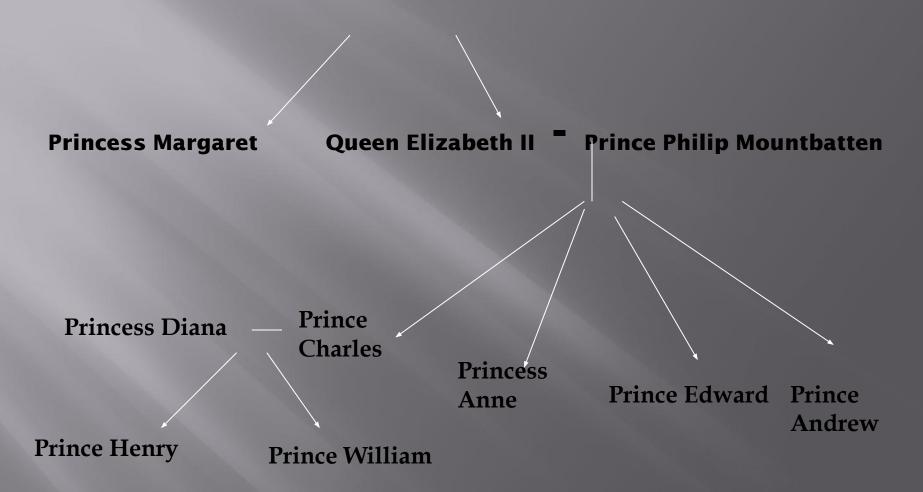

#### Her Majesty The Queen

The Queen is Head of State of the UK and 15 other Commonwealth realms. The elder daughter of King George VI and Queen Elizabeth, she was born in 1926 and became Queen at the age of 25, and has reigned through more than five decades of enormous social change and development. The Queen is married to Prince Philip, Duke of Edinburgh and has four children and eight grandchildren

# Charles, Prince of Wales (Charles Philip Arthur George)

born 14 November 1948

The eldest son
of Queen Elizabeth and Prince.
He is concerned about the
environment and about living
conditions in Britain's cities.He
sometimes makes speeches which
are critical of aspects of modern
life.

#### **Princess Diana**

married Prince Charles in 1981
The couple separated in 1992 and later divorced Princess Diana died as the result of a car accident in 1997 She was a glamorous and popular figure during her lifetime

#### **Prince William**

is the elder son of The Prince of Wales and the late Diana, Princess of Wales.
On 16 November 2010, The Prince of Wales announced the engagement of Prince William to Miss Catherine Middleton. The wedding will take place in the Spring or Summer of 2011, in London.

#### **Prince Harry**

is the younger son of The Prince of Wales and the late Diana, Princess of Wales.

## Princess Anne (Anne Elizabeth Alice Louise)

August 15, 1950
She separated from her husband after they had one son and one daughter She married again in 1992 She is widely respected for her charity work, which she does in a spirit of realism

The Prince Andrew, Duke of York (Andrew Albert Christian Edward) born 19 February 1960

The Queen's second son He is divorced from his wife, Sarah Ferguson (who is known to the popular press as 'Fergie ) They have two daughters

### The Prince Edward, Earl of Wessex

(Edward Antony Richard Louis)

born 10 March 1964

He is involved in theatrical production He married Sophie Rhys Jones in 1999 He and his wife are the Duke and Duchess of Wessex