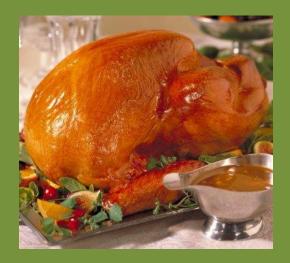

## WHAT DO THE ENGLISHMEN TRADITIONALLY COOK FOR CHRISTMAS?

a roasted turkey

a duck with apples

a grilled chicken What is the difference between the men in Scotland and the men from other countries?