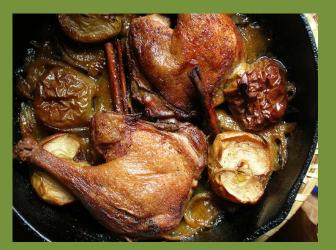

## WHAT DO THE ENGLISHMEN TRADITIONALLY COOK FOR CHRISTMAS?

a roasted turkey

a duck with apples

a grilled chicken What is the difference between the men in Scotland and the men from other countries?