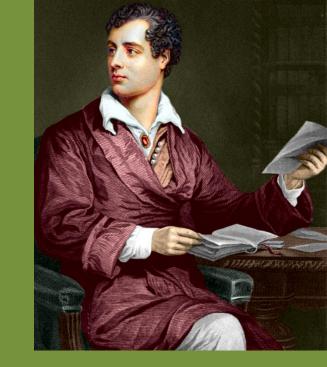

of Great Britain?





Washington



## London

## **Paris**

# Who lives in Britain besides the Englishmen?





**Russian** 



the French, the Chinese

the Scots, the Irish, the Welsh

# Who wrote «Romeo and Juliet»?



### **Shakespeare**

#### Lermontov





#### Mozart

## Who rules in Britain nowadays?







### **Prince Charles**

## **Prince William**

## **Elizabeth II**

# Which one of these sights is not in Great Britain?



Westminster Abby



The Tower of London



Notre Dame de Paris

## WHAT DO THE ENGLISHMEN TRADITIONALLY COOK FOR CHRISTMAS?



a roasted turkey



a duck with apples



a grilled chicken What is the difference between the men in Scotland and the men from other countries?





### they have long hair

### they wear skirts

## Byron is ...?

#### a singer



a producer

a poet

a model of computer

## Who wrote «Alice in Wonderland»?



Louis e Carro ll



Jack Lond on



Sydne y Sheld on

## Where is Sydney situated?







At what time do the Englishmen usually have their traditional «tea»?







# What holiday do we celebrate on the fourteenth of February?





### a day of people in love

#### a day of liberty



# What place is an official Residence of the Queen?





Buckingham Palace

### British Museum



Westminster Abby

## What river is the most important and the deepest in Britain?







#### **Thames**



### Mississippi

## WHAT IS THE SYMBOL OF ENGLAND?



red rose





## shamrock

thistle