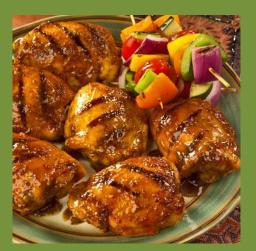

## WHAT DO THE ENGLISHMEN TRADITIONALLY COOK FOR CHRISTMAS?

a roasted turkey

a duck with apples

a grilled chicken What is the difference between the men in Scotland and the men from other countries?