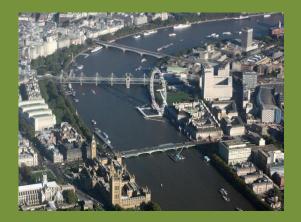

## What river is the most important and the deepest in Britain?

#### **Thames**