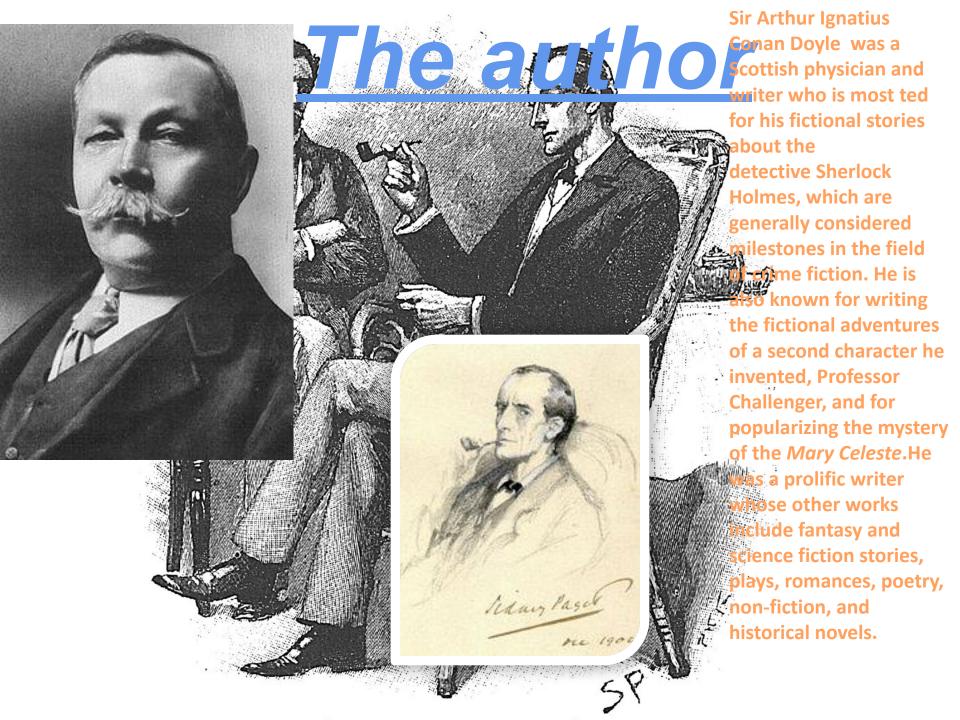

# Sporting career

goalkeeper for an ar udonym *i* Portsmouth F.C., which was founded in 1898.) Doyle-was also a keencricketer, and between 1899 and 1907 he played 10 first-class matches for 1 🐧 Marylebone Cricket Club (MCC). His highest score, in 1902 against London County, was 43. He was an occasional bowler who took just one first-class wicket Also a keen golfer, Doyle was elected captain of wborough Beacon Golf Club, East Sussex for He moved to Little Windlesham house in borough with his second wife Jean Leckie and amily from 1907 until his death in July 1930.