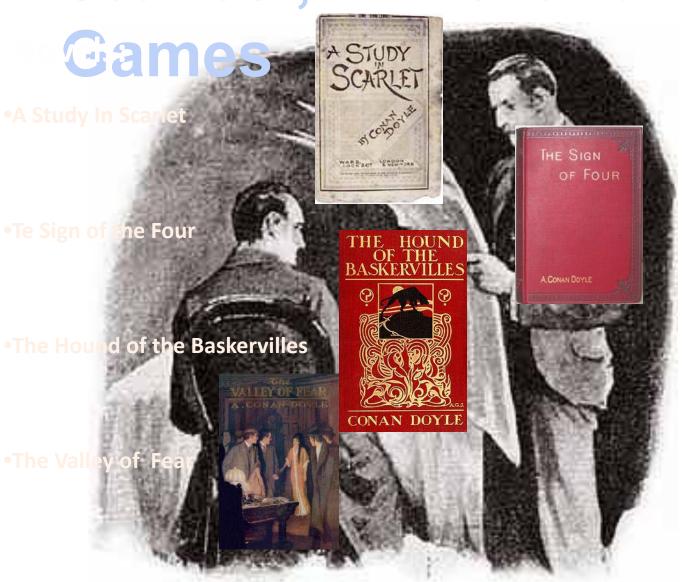

# **Short Story Collections**

 The Adventures of Sherlock Holmes •The Memoirs of Sherlock Holm •The Return of Sherlock stolmes herlock OF SHERLOCK HOLMES CONAN DOYLE His Last Bow CASE-BOOK SHERLOCK HOLMES The Case-Book of Sherlock Home