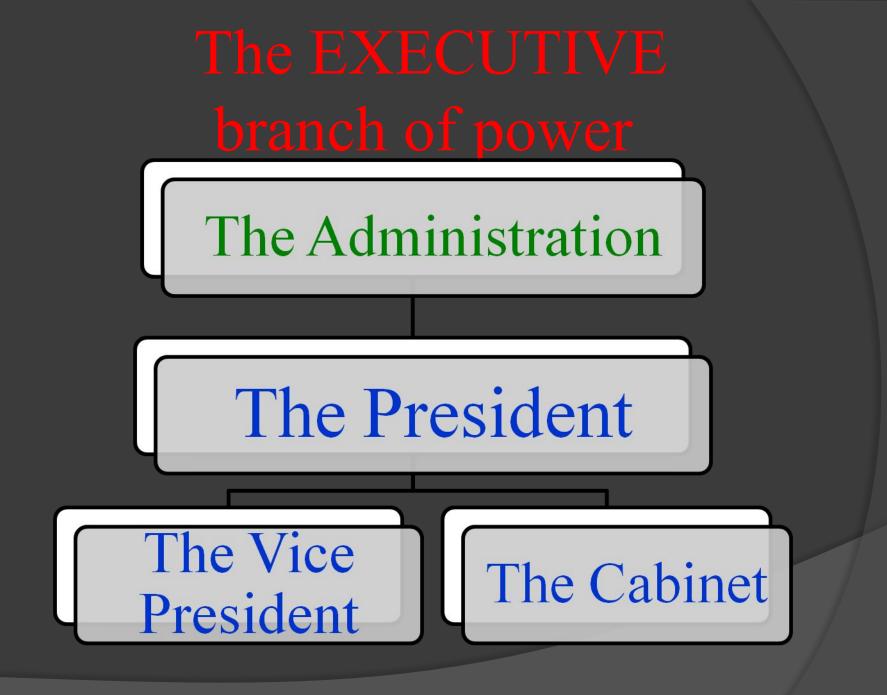

### Elizabeth II -The official head of the state





# The LEGISLATIVE branch of power

### Parliament

### The House of Commons

### The House of Lords

### The House of Commons (Палата Общин)



### The House of Lords (Палата Лордов)





## The President - the head of the USA



### The White House – the official residence of the US President







### The Capitol (the residence of the Congress)



#### The House of Representatives



### The Senate





### The US Supreme Court





### The President - the head of the Russian Federation



The EXECUTIVE branch of power

The Federal Government

The Chairman

Ministers

The LEGISLATIVE branch of power



### The Duma (lower house)



#### The Federation Council (upper house)