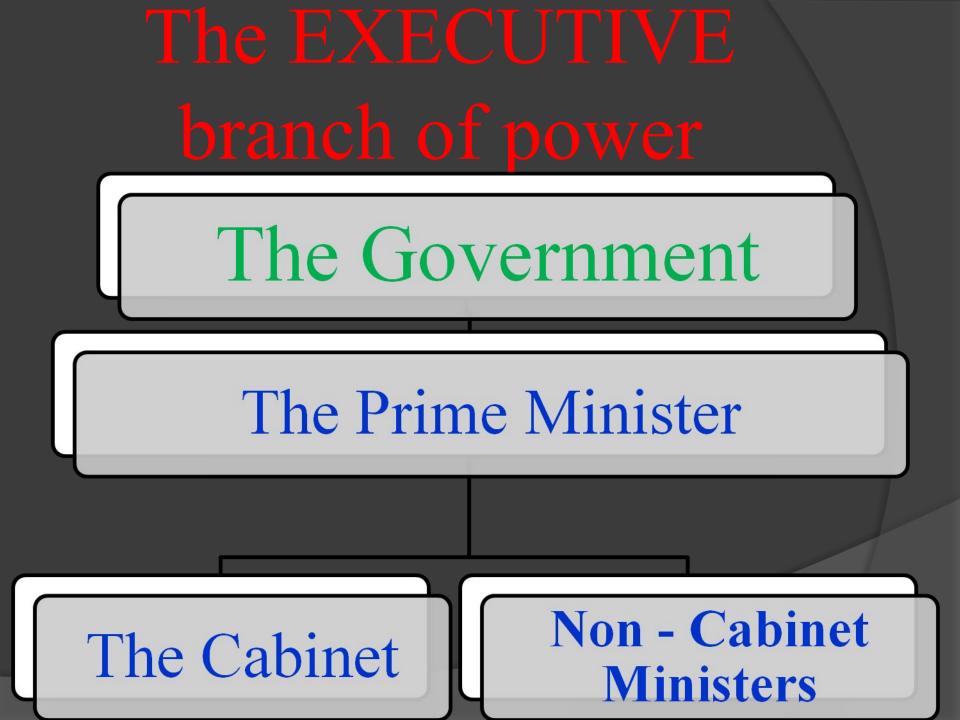

### Elizabeth II -The official head of the state





# The LEGISLATIVE branch of power

### Parliament

### The House of Commons

### The House of Lords

### The House of Commons (Палата Общин)



### The House of Lords (Палата Лордов)





## The President - the head of the USA



### The White House – the official residence of the US President







### The Capitol (the residence of the Congress)



#### The House of Representatives



### The Senate





### The US Supreme Court





### The President - the head of the Russian Federation



The EXECUTIVE branch of power

The Federal Government

The Chairman

Ministers

The LEGISLATIVE branch of power



### The Duma (lower house)



#### The Federation Council (upper house)