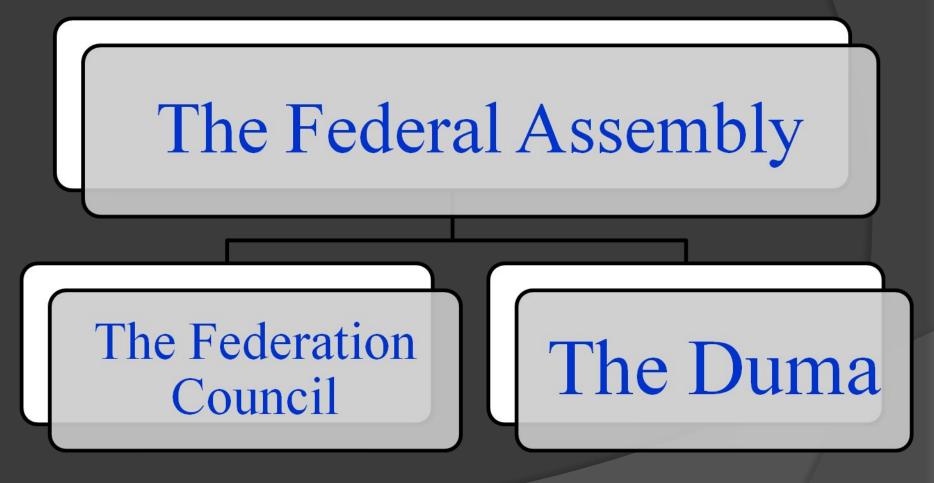

### The President - the head of the Russian Federation

The EXECUTIVE branch of power

The Federal Government

The Chairman

Ministers

The LEGISLATIVE branch of power