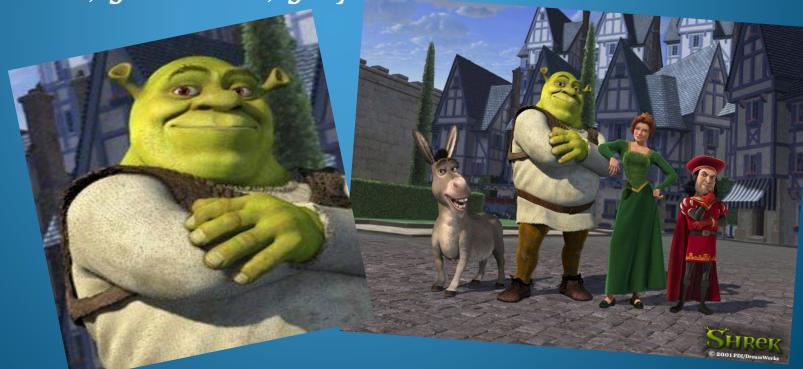

#### 1. Who made cartoons about Mickey Mouse?

a) Walt Disney

b) Michael Jackson

c) Uncle Grundy

2. What colour is Shrek?

a) blue b) green c) grey

3. What's the name of Winnie-the-Pooh's friend?

a) Robinson Christopher