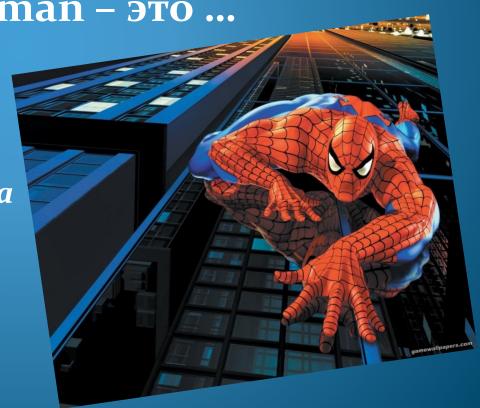

#### 5. Who is Simba?

a) a tiger

b) a lion

c) a fox

6.The cartoon about Mowgli is called...

```
a) The Jungle Book
b) The Jungle Boy
c) The Jungle Story
```

7.Spider-man – это ...

а) человек-паутина

b) человек-паук

с) челове-невидимка

- 1. a) Walt Disney
- 2. b) green
- 3. c) Christopher Robin
- 4. c) Harry Potter
- 5. b) a lion
- 6. a) The Jungle Book
- 7. b) человек-паук

Excuse me,
I'm from the sports
programme.
Can I ask you some
questions?