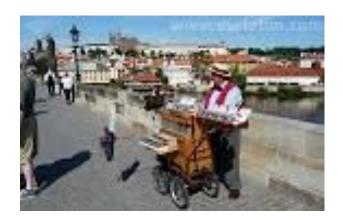

### Charles bridge:

This bridge was build the Charles 1. The bridge is very long and big. There you can see many tourists group.