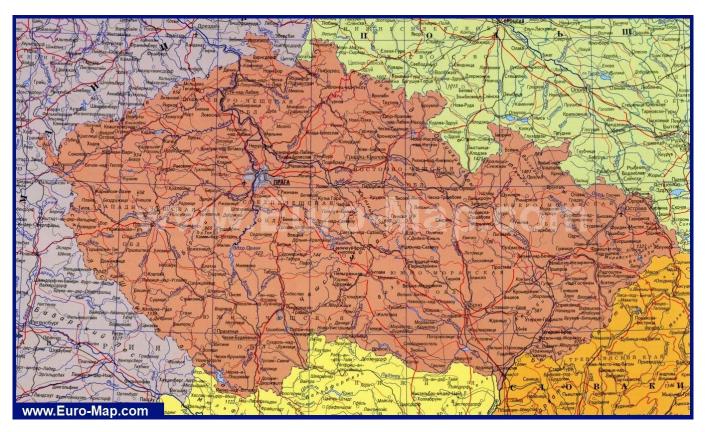

# Czech republic, Prague!

#### Is situated:

- On the South-East
- ► of Europe.



## Symbols of the Czech republic.

Flag: State emblem:





# Type of the country: Continental.



### Bounded by:

Czech republic do not bounded by any oceans and seas.



## Borders on:

- Germany;
- Poland;
- Austria;
- Slovakia.



# Capital:

Prague







#### Territory:

Over 75 million sq km.



# Population:

10,52 million people (at the 2013)







### Nations:

- Czechs;
- Ukrainians;
- Germans;
- British;
- Slovaks;
- Russians;







# Currency: Crown.





# PRAGUE!

#### Prague Zoo:

Prague Zoo is very old and big, there are you can see many different

animals. It is the biggest zoo in Europe.





### Charles bridge:

This bridge was build the Charles 1. The bridge is very long and big. There you can see many tourists group.



## Quay:

Peoples come there for: sit near the water, speaking and relaxing

after difficult working day.



## Thank you for your attention!