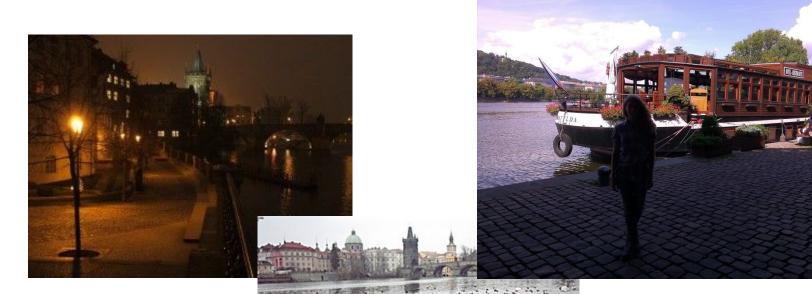

## Quay:

Peoples come there for: sit near the water, speaking and relaxing

after difficult working day.