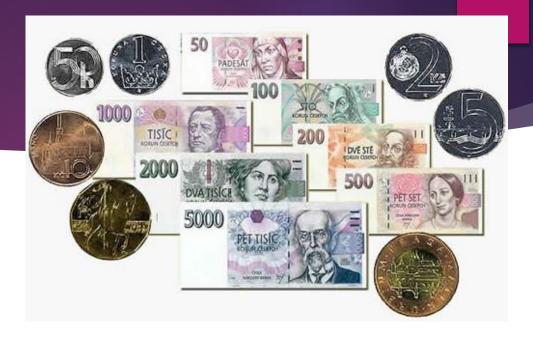

# Czech republic, Prague!

#### Is situated:

- On the South-East
- ► of Europe.



## Symbols of the Czech republic.

Flag: State emblem:





# Type of the country: Continental.



### Bounded by:

Czech republic do not bounded by any oceans and seas.



## Borders on:

- Germany;
- Poland;
- Austria;
- Slovakia.



# Capital:

Prague







#### Territory:

Over 75 million sq km.



# Population:

10,52 million people (at the 2013)







### Nations:

- Czechs;
- Ukrainians;
- Germans;
- British;
- Slovaks;
- Russians;







# Currency: Crown.





# PRAGUE!

#### Prague Zoo:

Prague Zoo is very old and big, there are you can see many different

animals. It is the biggest zoo in Europe.





### Charles bridge:

This bridge was build the Charles 1. The bridge is very long and big. There you can see many tourists group.



## Quay:

Peoples come there for: sit near the water, speaking and relaxing

after difficult working day.



## Thank you for your attention!