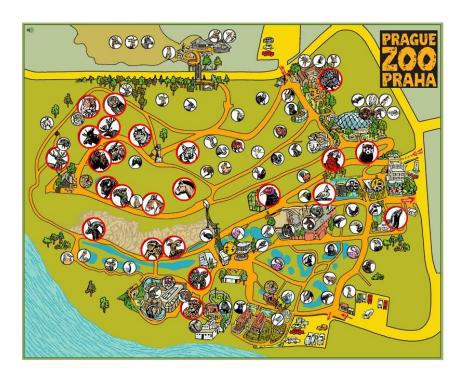

#### Prague Zoo:

Prague Zoo is very old and big, there are you can see many different

animals. It is the biggest zoo in Europe.