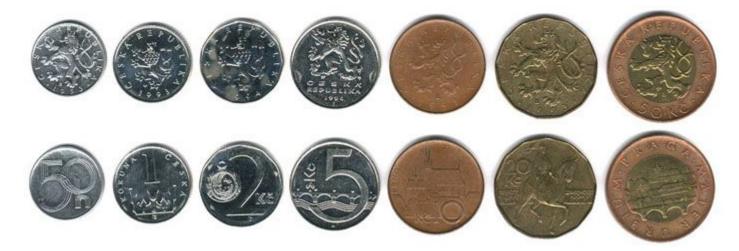

# Czech republic, Prague!

#### Is situated:

- On the South-East
- ► of Europe.



## Symbols of the Czech republic.

Flag: State emblem:





# Type of the country: Continental.



### Bounded by:

Czech republic do not bounded by any oceans and seas.



## Borders on:

- Germany;
- Poland;
- Austria;
- Slovakia.



# Capital:

Prague







#### Territory:

Over 75 million sq km.



# Population:

10,52 million people (at the 2013)







### Nations:

- Czechs;
- Ukrainians;
- Germans;
- British;
- Slovaks;
- Russians;







# Currency: Crown.





# PRAGUE!

#### Prague Zoo:

Prague Zoo is very old and big, there are you can see many different

animals. It is the biggest zoo in Europe.





### Charles bridge:

This bridge was build the Charles 1. The bridge is very long and big. There you can see many tourists group.



## Quay:

Peoples come there for: sit near the water, speaking and relaxing

after difficult working day.



## Thank you for your attention!