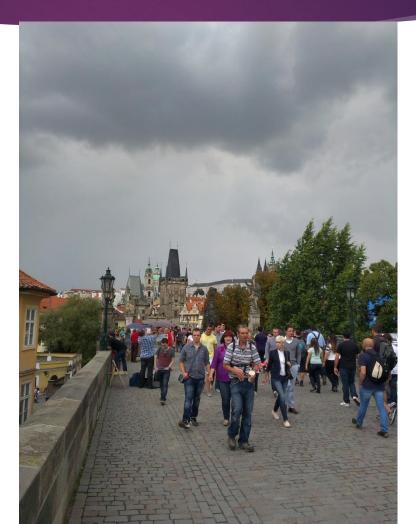

### Charles bridge:

This bridge was build the Charles 1. The bridge is very long and big. There you can see many tourists group.