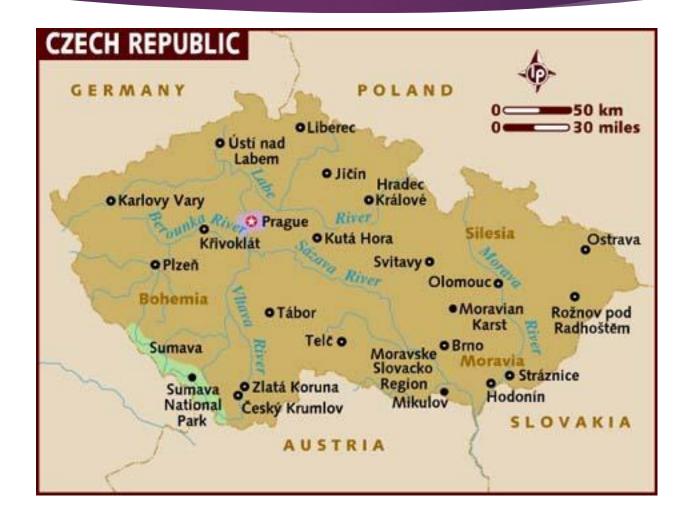

# Czech republic, Prague!

## Borders on:

- Germany;
- Poland;
- Austria;
- Slovakia.