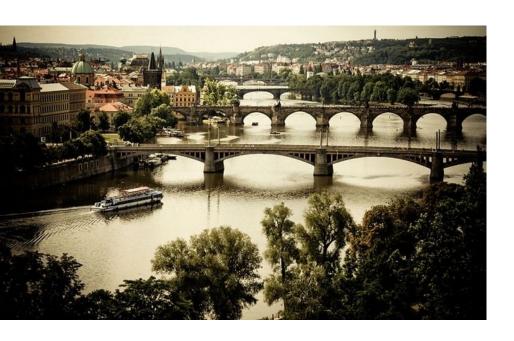

### Charles bridge:

This bridge was build the Charles 1. The bridge is very long and big. There you can see many tourists group.

## Quay:

Peoples come there for: sit near the water, speaking and relaxing

after difficult working day.