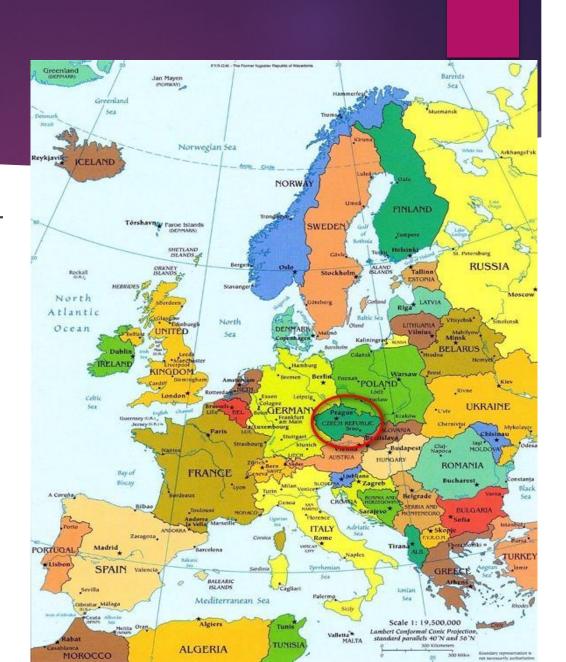

# Czech republic, Prague!

#### Is situated:

- On the South-East
- ► of Europe.