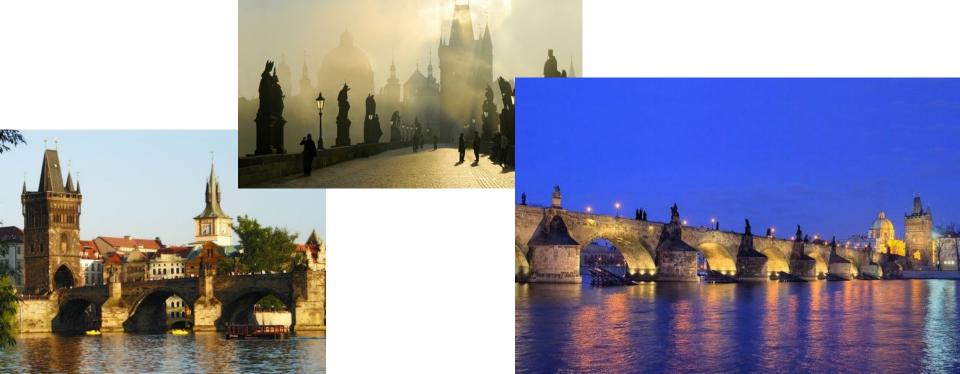

### Charles bridge:

This bridge was build the Charles 1. The bridge is very long and big. There you can see many tourists group.