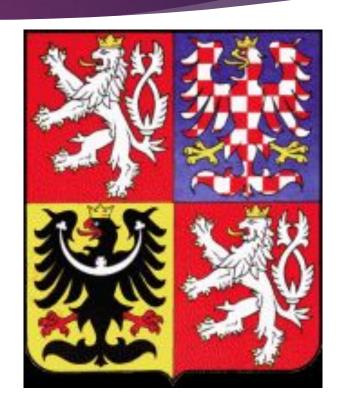

# Czech republic, Prague!

#### Is situated:

- On the South-East
- ► of Europe.



## Symbols of the Czech republic.

Flag: State emblem:





# Type of the country: Continental.



### Bounded by:

Czech republic do not bounded by any oceans and seas.



## Borders on:

- Germany;
- Poland;
- Austria;
- Slovakia.



# Capital:

Prague







#### Territory:

Over 75 million sq km.



# Population:

10,52 million people (at the 2013)







### Nations:

- Czechs;
- Ukrainians;
- Germans;
- British;
- Slovaks;
- Russians;







# Currency: Crown.





# PRAGUE!

#### Prague Zoo:

Prague Zoo is very old and big, there are you can see many different

animals. It is the biggest zoo in Europe.





### Charles bridge:

This bridge was build the Charles 1. The bridge is very long and big. There you can see many tourists group.



## Quay:

Peoples come there for: sit near the water, speaking and relaxing

after difficult working da