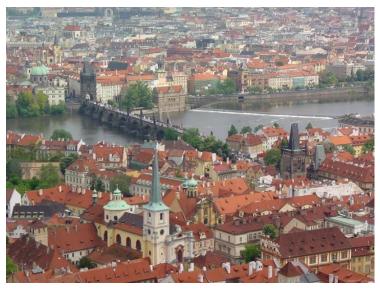

# PRAGUE!

### Charles bridge:

This bridge was build the Charles 1. The bridge is very long and big. There you can see many tourists group.