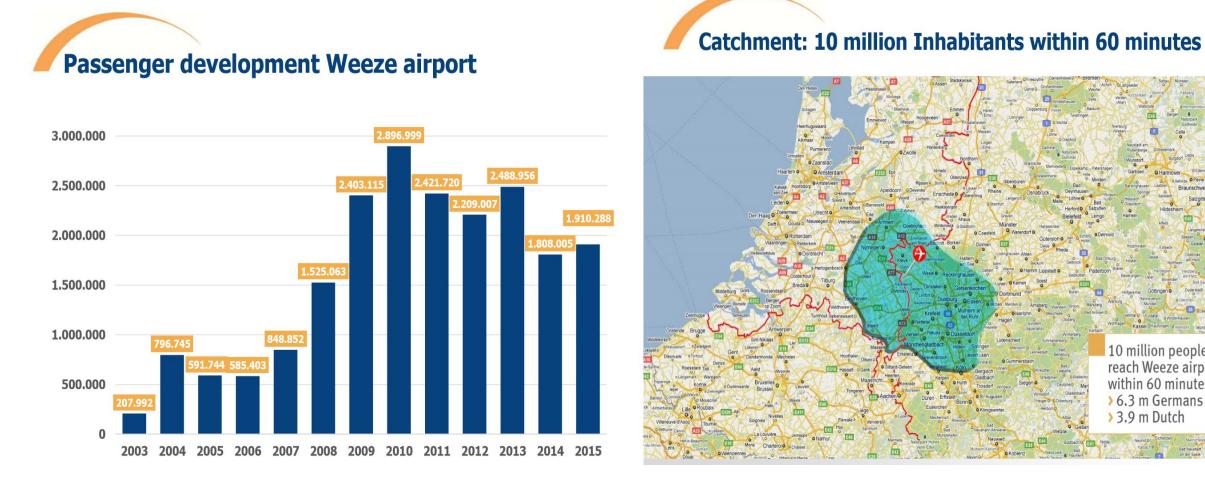

#### Weeze: Facts & Figures

10 million people

> 6.3 m Germans > 3.9 m Dutch

reach Weeze airport within 60 minutes: