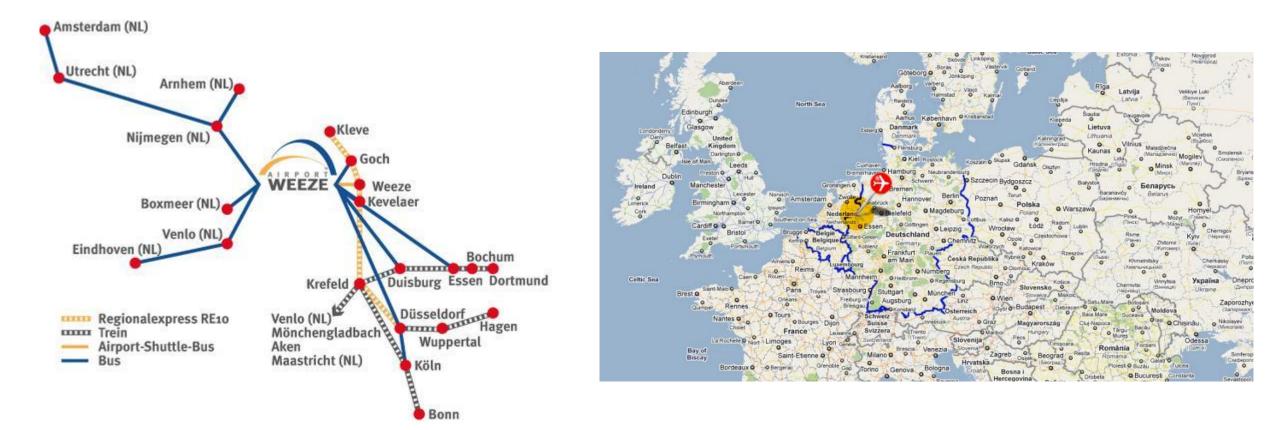

# **Real Estate**

- 250 ha attractive industrial real estate available for commerce and logistics
- Weeze Airport is centrally located between the Major economic regions of Eastern Netherlands and Rhine and Ruhr area
- 10 minutes from A57
- 5km from railroad connection

ad connection Business Park Airport Weeze

# **Centrally located in Western-Europe**

#### Weeze: Facts & Figures

10 million people

> 6.3 m Germans > 3.9 m Dutch

reach Weeze airport within 60 minutes: