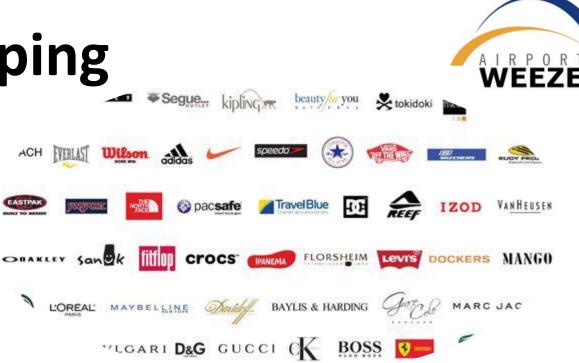

# Shopping

- Designer outlets
- Price reductions all year round
- Open 7 days a week from 10 to 10