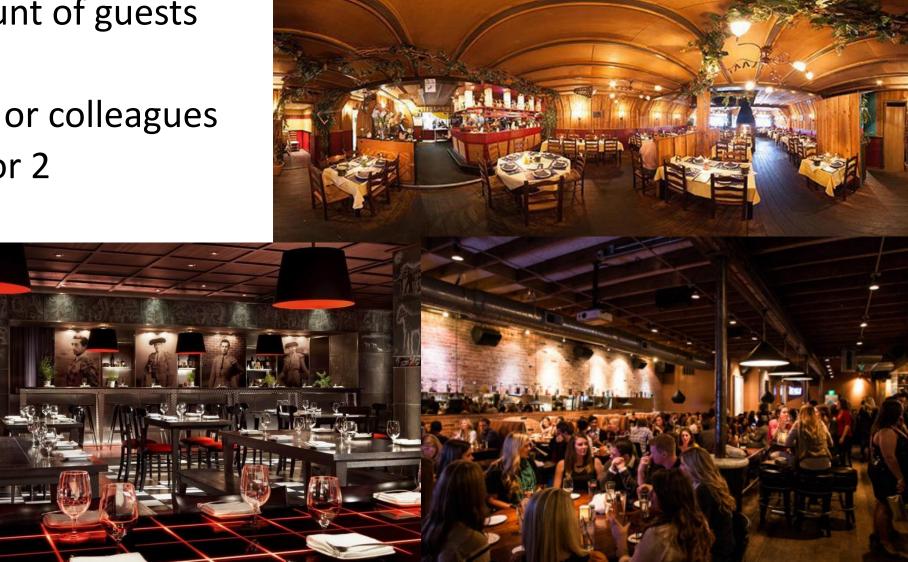

# **Restaurant / Party center**

- Serving large amount of guests
- Weddings
- Dinner with friend or colleagues
- Romantic dinner for 2