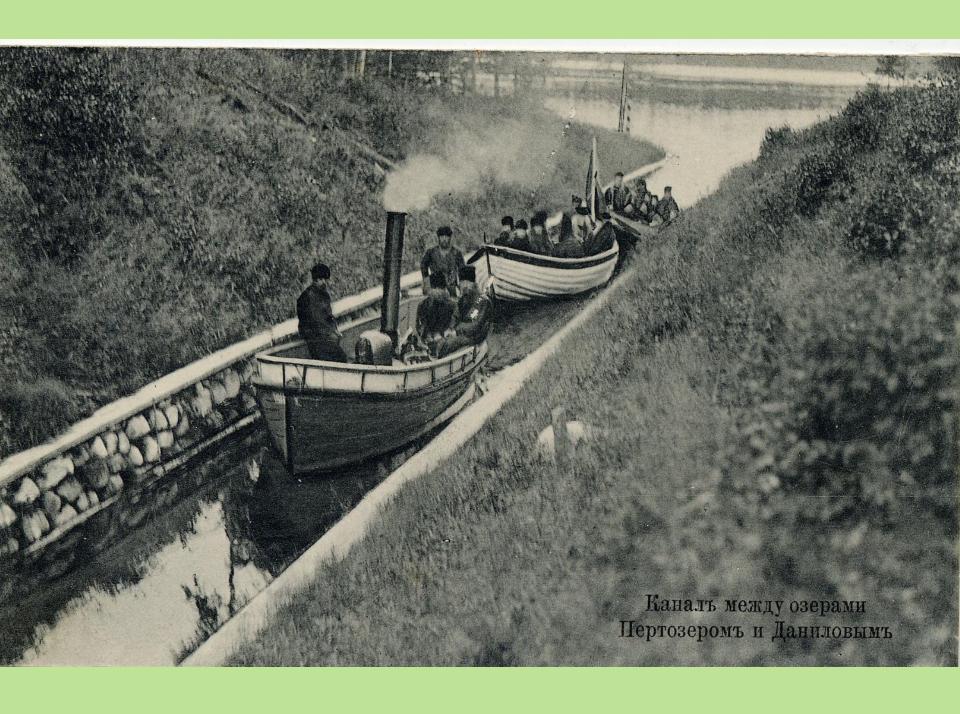

( НЗЪ МЉСТНОСТЕЙ СОЛОВЕЦНАТО МОНАСТЫРЯ ) РИС.СЪ НАТУРЫ

APXANTERECRE ANY B VEPENARURA

MOPERON MOHAETSIPERIN AORS