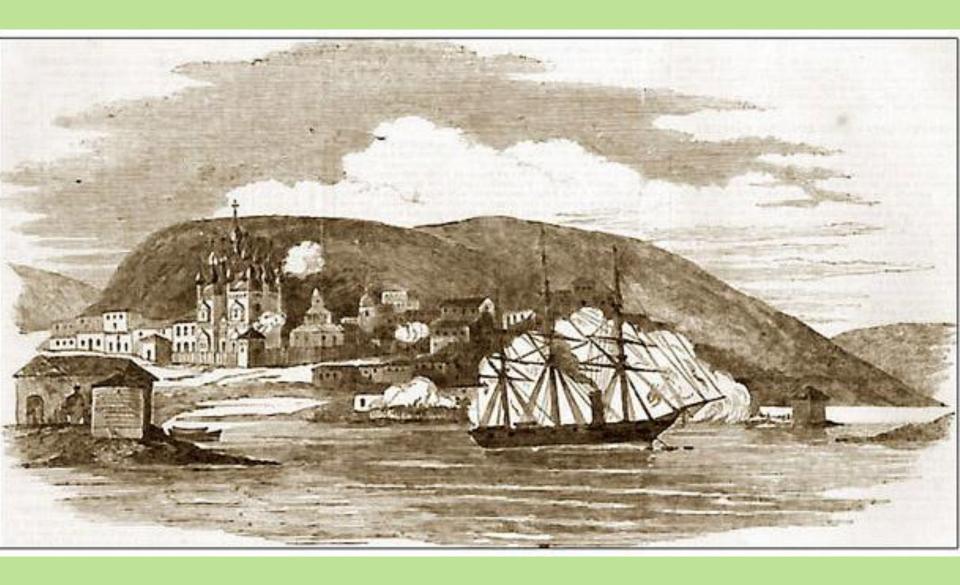

( НЗЪ МЉСТНОСТЕЙ СОЛОВЕЦНАТО МОНАСТЫРЯ ) РИС.СЪ НАТУРЫ

APXANTERECRE ANY B VEPENARURA

MOPERON MOHAETSIPERIN AORS