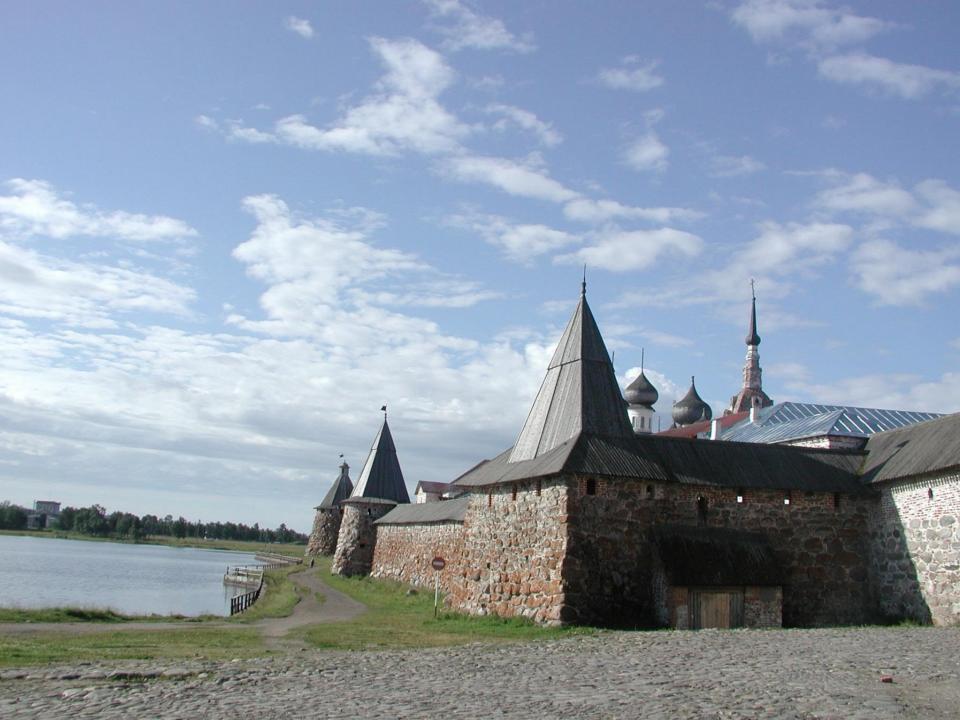

Печат. позв. Москва 8 д. Октября. 1854 г. Ценсоръ И. Снегиревъ.

Нападеніе Англичанъ на Ставропигіальный Соловецкій Монастырь.

Печ. Москва. 8. Октявря 1854 г. въ Металлогр. Ефима Яковлева.

1854г. Іюля 6 настоятель монастыря, Александръ по отслужении молебна, здіблавъ крестный ходъ во кругъ монастыря по стібнь ограды, сказаль уньщаніе нижнимъ чинамъ и живущимъ въ монастырю, стать хравро заніи молебна, здіблавъ крестный ходъ во кругъ монастыря по стібнь ограды, сказаль уньщаніе нижнимъ чинамъ и живущимъ въ монастырю, стать хравро заніи молебна, здіблавъ крестный ходъ во кругъ монастыря по отгольные нижнимъ чинамъ и живущимъ въ монастырю, стать хравро заніи молебна, здіблавъ кругой день непріятель открыль кононаду продолжавшуюся 9 часовъ, ядрами, бомбами, гранатами, картечью и калеными Ядрами. Съ нашеи стороны отъ срібливались 8 пушками съ ограды монастыря, и Артилерійскими Яморудіями съ ватареи, где не пріятель, не причинивъ никакого вреда съ стыдомъ отплыль назатъ.

( НЗЪ МЉСТНОСТЕЙ СОЛОВЕЦНАТО МОНАСТЫРЯ ) РИС.СЪ НАТУРЫ

APXANTERECRE ANY B VEPENARURA

MOPERON MOHAETSIPERIN AORS