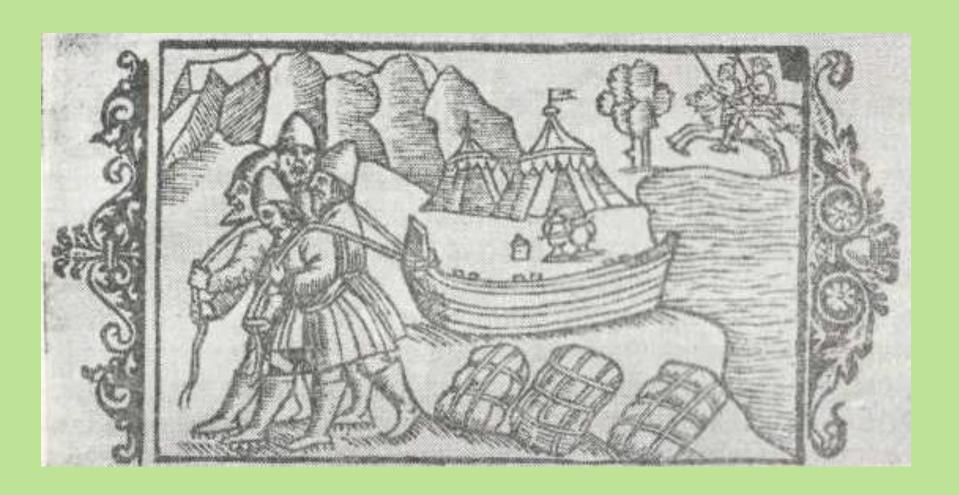

Печат. позв. Москва 8 д. Октября. 1854 г. Ценсоръ И. Снегиревъ.

Нападеніе Англичанъ на Ставропигіальный Соловецкій Монастырь.

Печ. Москва. 8. Октявря 1854 г. въ Металлогр. Ефима Яковлева.

1854г. Іюля 6 настоятель монастыря, Александръ по отслужении молебна, здіблавъ крестный ходъ во кругъ монастыря по стібнь ограды, сказаль уньщаніе нижнимъ чинамъ и живущимъ въ монастырю, стать хравро заніи молебна, здіблавъ крестный ходъ во кругъ монастыря по стібнь ограды, сказаль уньщаніе нижнимъ чинамъ и живущимъ въ монастырю, стать хравро заніи молебна, здіблавъ крестный ходъ во кругъ монастыря по отгольные нижнимъ чинамъ и живущимъ въ монастырю, стать хравро заніи молебна, здіблавъ кругой день непріятель открыль кононаду продолжавшуюся 9 часовъ, ядрами, бомбами, гранатами, картечью и калеными Ядрами. Съ нашеи стороны отъ срібливались 8 пушками съ ограды монастыря, и Артилерійскими Яморудіями съ ватареи, где не пріятель, не причинивъ никакого вреда съ стыдомъ отплыль назатъ.