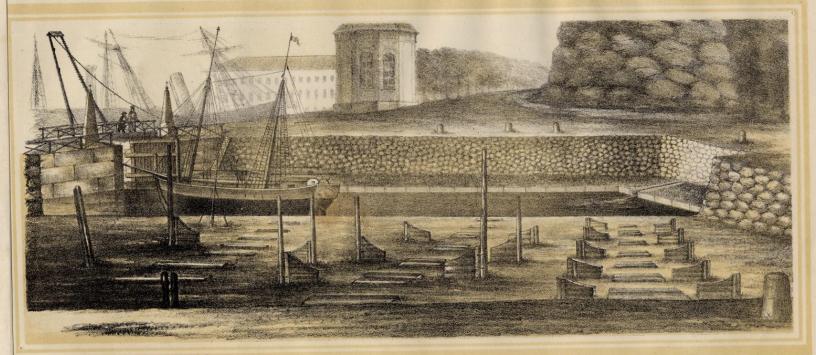

( НЗЪ МЉСТНОСТЕЙ СОЛОВЕЦНАТО МОНАСТЫРЯ ) РИС.СЪ НАТУРЫ

APXANTERECRE ANY B VEPENARURA

MOPERON MOHAETSIPERIN AORS