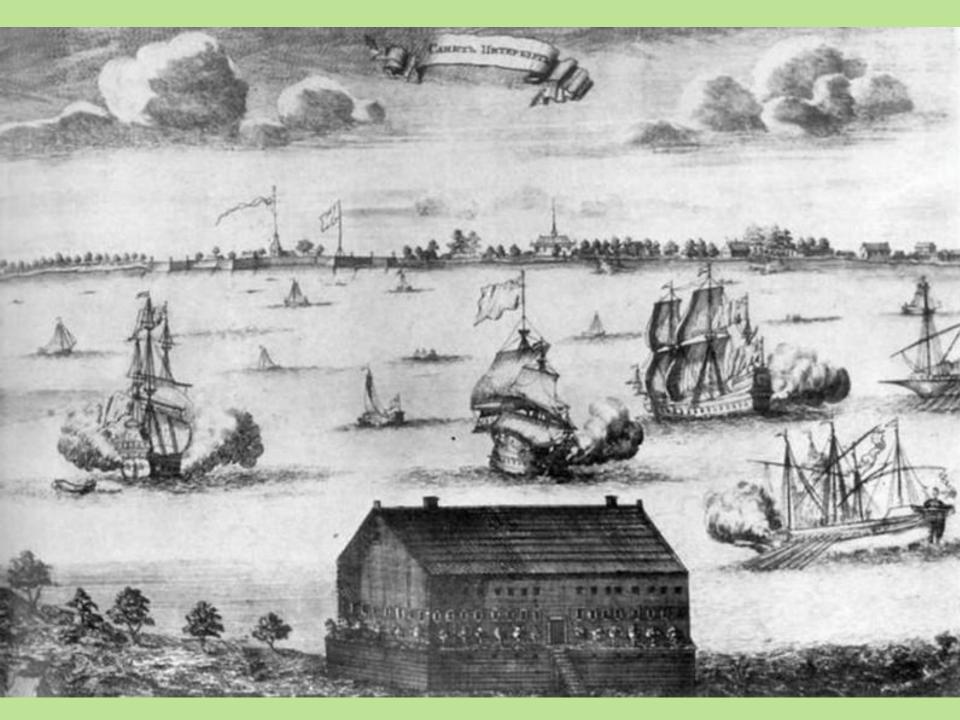

Печат. позв. Москва 8 д. Октября. 1854 г. Ценсоръ И. Снегиревъ.

Нападеніе Англичанъ на Ставропигіальный Соловецкій Монастырь.

Печ. Москва. 8. Октявря 1854 г. въ Металлогр. Ефима Яковлева.

1854г. Іюля 6 настоятель монастыря, Александръ по отслужении молебна, здіблавъ крестный ходъ во кругъ монастыря по стібнь ограды, сказаль уньщаніе нижнимъ чинамъ и живущимъ въ монастырю, стать хравро заніи молебна, здіблавъ крестный ходъ во кругъ монастыря по стібнь ограды, сказаль уньщаніе нижнимъ чинамъ и живущимъ въ монастырю, стать хравро заніи молебна, здіблавъ крестный ходъ во кругъ монастыря по отгольные нижнимъ чинамъ и живущимъ въ монастырю, стать хравро заніи молебна, здіблавъ кругой день непріятель открыль кононаду продолжавшуюся 9 часовъ, ядрами, бомбами, гранатами, картечью и калеными Ядрами. Съ нашеи стороны отъ срібливались 8 пушками съ ограды монастыря, и Артилерійскими Яморудіями съ ватареи, где не пріятель, не причинивъ никакого вреда съ стыдомъ отплыль назатъ.