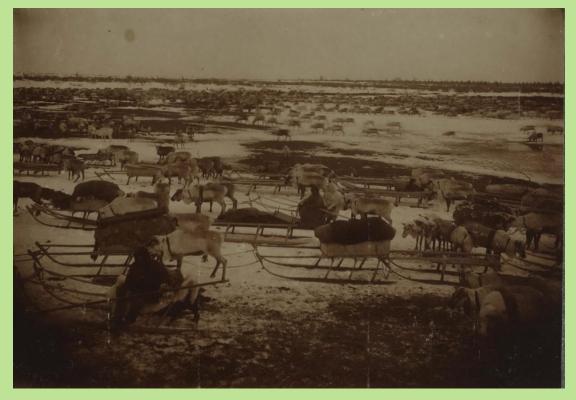

Лопаръ. Ein Lappländer. Un Lapon













































ИСТОРИЧЕСКИЕ ВЛАДЕНИЯ СОЛОВЕЦКОГО МОНАСТЫРЯ XV-XVIII ВЕКОВ















нврата штрзше

войнетво вниде



ийх ризы й гнаша йх на говых морского в мозы



не такхв же леду подуніми и в'яры велін.























Печат. позв. Москва 8 д. Октября. 1854 г. Ценсоръ И. Снегиревъ.

Нападеніе Англичанъ на Ставропигіальный Соловецкій Монастырь.

Печ. Москва. 8. Октявря 1854 г. въ Металлогр. Ефима Яковлева.

1854г. Іюля 6 настоятель монастыря, Александръ по отслужении молебна, здіблавъ крестный ходъ во кругъ монастыря по стібнь ограды, сказаль уньщаніе нижнимъ чинамъ и живущимъ въ монастырю, стать хравро заніи молебна, здіблавъ крестный ходъ во кругъ монастыря по стібнь ограды, сказаль уньщаніе нижнимъ чинамъ и живущимъ въ монастырю, стать хравро з