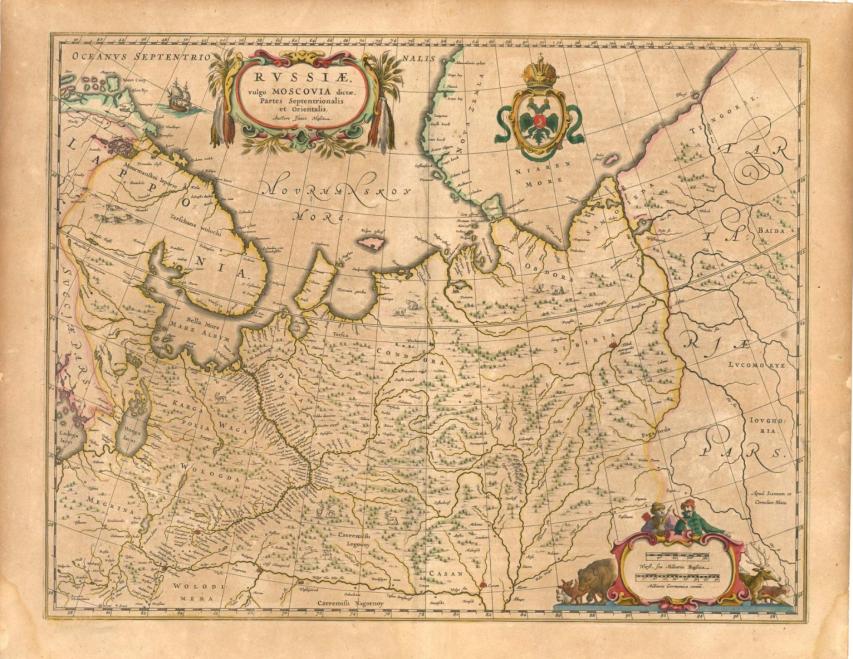

( НЗЪ МЉСТНОСТЕЙ СОЛОВЕЦНАТО МОНАСТЫРЯ ) РИС.СЪ НАТУРЫ

APXANTERECRE ANY B VEPENARURA

MOPERON MOHAETSIPERIN AORS