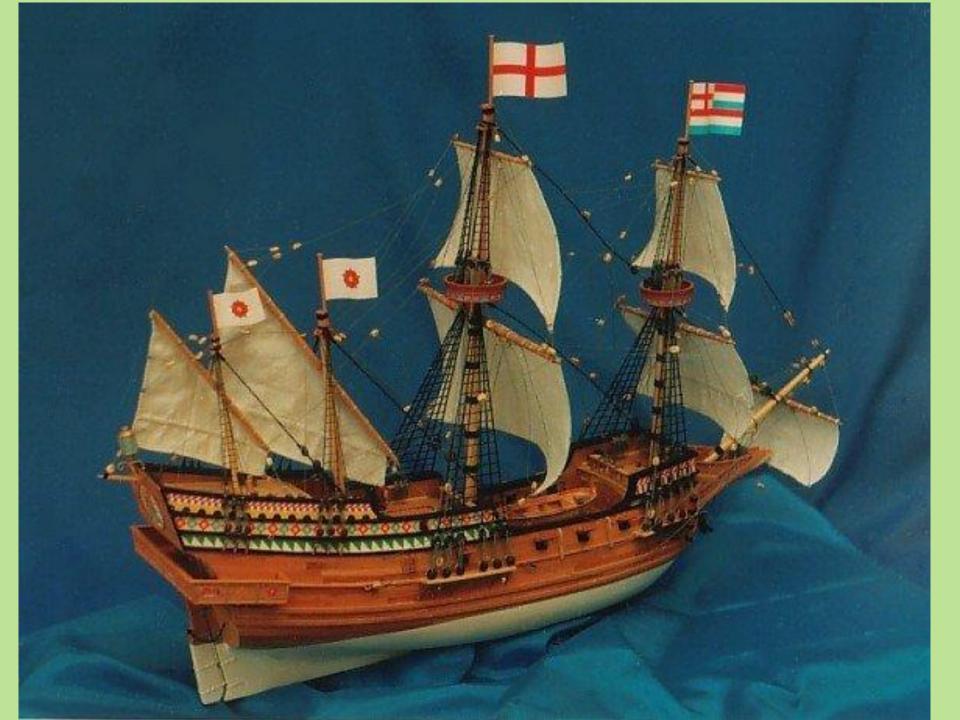

Печат. позв. Москва 8 д. Октября. 1854 г. Ценсоръ И. Снегиревъ.

Нападеніе Англичанъ на Ставропигіальный Соловецкій Монастырь.

Печ. Москва. 8. Октявря 1854 г. въ Металлогр. Ефима Яковлева.

1854г. Іюля 6 настоятель монастыря, Александръ по отслужении молебна, здіблавъ крестный ходъ во кругъ монастыря по стібнь ограды, сказаль уньщаніе нижнимъ чинамъ и живущимъ въ монастырю, стать хравро заніи молебна, здіблавъ крестный ходъ во кругъ монастыря по стібнь ограды, сказаль уньщаніе нижнимъ чинамъ и живущимъ въ монастырю, стать хравро заніи молебна, здіблавъ крестный ходъ во кругъ монастыря по отгольные нижнимъ чинамъ и живущимъ въ монастырю, стать хравро заніи молебна, здіблавъ кругой день непріятель открыль кононаду продолжавшуюся 9 часовъ, ядрами, бомбами, гранатами, картечью и калеными Ядрами. Съ нашеи стороны отъ срібливались 8 пушками съ ограды монастыря, и Артилерійскими Яморудіями съ ватареи, где не пріятель, не причинивъ никакого вреда съ стыдомъ отплыль назатъ.