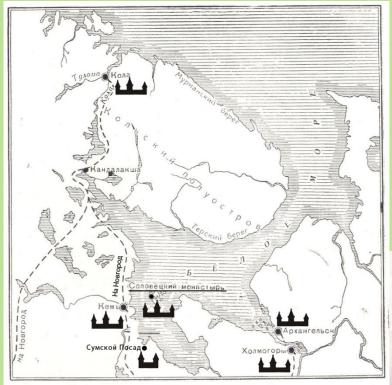

( НЗЪ МЉСТНОСТЕЙ СОЛОВЕЦНАТО МОНАСТЫРЯ ) РИС.СЪ НАТУРЫ

APXANTERECRE ANY B VEPENARURA

MOPERON MOHAETSIPERIN AORS