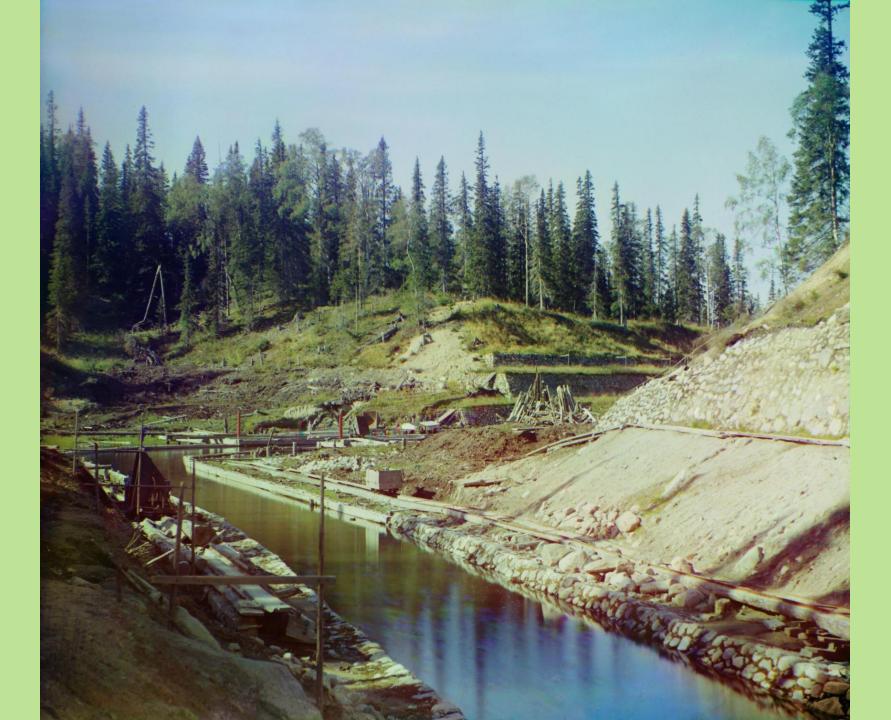

( НЗЪ МЉСТНОСТЕЙ СОЛОВЕЦНАТО МОНАСТЫРЯ ) РИС.СЪ НАТУРЫ

APXANTERECRE ANY B VEPENARURA

MOPERON MOHAETSIPERIN AORS