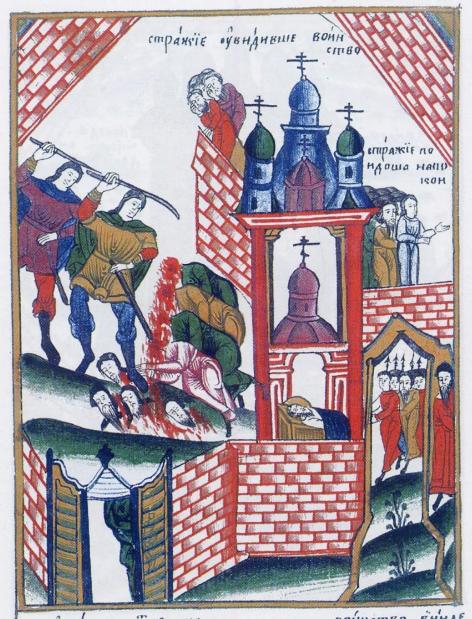

Лопаръ. Ein Lappländer. Un Lapon

ИСТОРИЧЕСКИЕ ВЛАДЕНИЯ СОЛОВЕЦКОГО МОНАСТЫРЯ XV-XVIII ВЕКОВ

нврата штрзше

войнетво вниде

ийх ризы й гнаша йх на говых морского в мозы

не такхв же леду подуніми и в'яры велін.