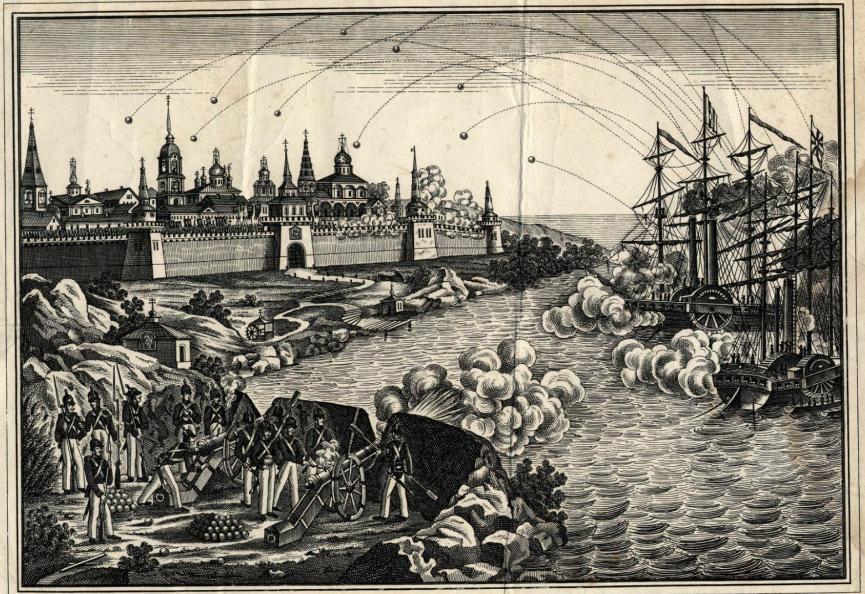

Печат. позв. Москва 8 д. Октября. 1854 г. Ценсоръ И. Снегиревъ.

Нападеніе Англичанъ на Ставропигіальный Соловецкій Монастырь.

Печ. Москва. 8. Октявря 1854 г. въ Металлогр. Ефима Яковлева.

1854г. Іюля 6 настоятель монастыря, Александръ по отслужении молебна, здіблавъ крестный ходъ во кругъ монастыря по стібнь ограды, сказаль уньщаніе нижнимъ чинамъ и живущимъ въ монастырю, стать хравро заніи молебна, здіблавъ крестный ходъ во кругъ монастыря по стібнь ограды, сказаль уньщаніе нижнимъ чинамъ и живущимъ въ монастырю, стать хравро заніи молебна, здіблавъ крестный ходъ во кругъ монастыря по отгольные нижнимъ чинамъ и живущимъ въ монастырю, стать хравро заніи молебна, здіблавъ кругой день непріятель открыль кононаду продолжавшуюся 9 часовъ, ядрами, бомбами, гранатами, картечью и калеными Ядрами. Съ нашеи стороны отъ срібливались 8 пушками съ ограды монастыря, и Артилерійскими Яморудіями съ ватареи, где не пріятель, не причинивъ никакого вреда съ стыдомъ отплыль назатъ.