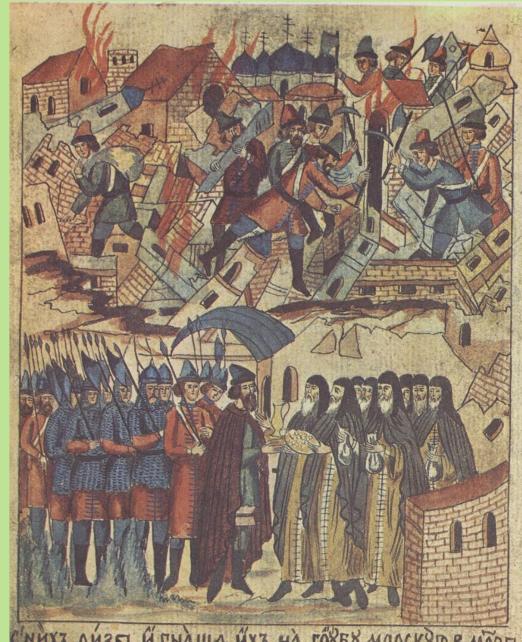

Печат. позв. Москва 8 д. Октября. 1854 г. Ценсоръ И. Снегиревъ.

Нападеніе Англичанъ на Ставропигіальный Соловецкій Монастырь.

Печ. Москва. 8. Октявря 1854 г. въ Металлогр. Ефима Яковлева.

1854г. Іюля 6 настоятель монастыря, Александръ по отслужении молебна, здіблавъ крестный ходъ во кругъ монастыря по стібнь ограды, сказаль уньщаніе нижнимъ чинамъ и живущимъ въ монастырю, стать хравро заніи молебна, здіблавъ крестный ходъ во кругъ монастыря по стібнь ограды, сказаль уньщаніе нижнимъ чинамъ и живущимъ въ монастырю, стать хравро заніи молебна, здіблавъ крестный ходъ во кругъ монастыря по отгольные нижнимъ чинамъ и живущимъ въ монастырю, стать хравро заніи молебна, здіблавъ кругой день непріятель открыль кононаду продолжавшуюся 9 часовъ, ядрами, бомбами, гранатами, картечью и калеными Ядрами. Съ нашеи стороны отъ срібливались 8 пушками съ ограды монастыря, и Артилерійскими Яморудіями съ ватареи, где не пріятель, не причинивъ никакого вреда съ стыдомъ отплыль назатъ.