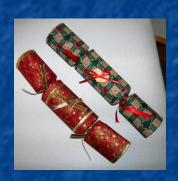

#### CHRISTMAS DAY

- Do you know what a cracker is?
- A Christmas cracker is a coloured paper tube which contains a banger.
- When two people pull the cracker it snaps in half making a loud bang.
- Inside the cracker there are paper crowns, jokes or little gifts.