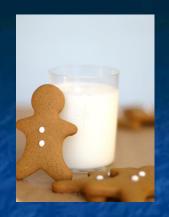

#### CHRISTMAS DAY

- Both parents and children gather together to unwrap the presents.
- Later the whole family sits down for Christmas dinner.
- What does a traditional Christmas dinner include?
  - Roast turkey
  - Roast potatoes
  - Cranberry sauce
  - For dessert they have rich fruity pudding which you douse in brandy. Christmas puddings usually include raisins, nuts and cherries.
  - Gingerbread is also typical.

- This word starts with an "N." This cold, far-away area is where Santa lives. What is it called?
- North Pole
- This word starts with a "G." These decorated cookies are made in the shape of little people. What are they called?
- Gingerbread