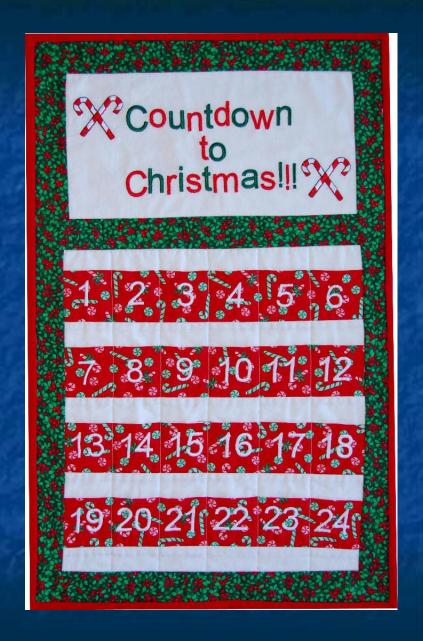

hey send Christmas cards.
- They watch nativity plays.
- They have big family get-togethers.



#### **CHRISTMAS TRADITIONS**

People sing special songs called Christmas carols:

Silent Night
Jingle Bells
White Christmas
We Wish You a Merry Christmas



 Children write their Santa List and they make snowmen.



#### **CHRISTMAS TRADITIONS**

- What do people say when it's Christmas time?
- MERRY CHRISTMAS!
- MERRY CHRISTMAS AND A HAPPY NEW YEAR!
- HAPPY CHRISTMAS!
- SEASON'S GREETINGS!

#### **ADVENT**

Advent is the time of waiting for the Christmas coming. During Advent preparations for Christmas begin:

People decorate their homes with ornaments and mistletoe!

Kissing under the mistletoe is a tradition!!



These calendars have chocolates for the children hidden behind each window!!!



#### **CHRISTMAS EVE**

- It is the day before Christmas
  Day. It is the night when Father
  Christmas comes! Children hang
  up stockings above the fireplace
- Father Christmas and his elves make all the toys in his workshop in the North Pole.
- Then he flies around the world in a sleigh pulled by eight reindeer





#### CHRISTMAS DAY

- This is the favourite day for children.
- They wake up very early in the morning to open the presents!
- Children find their presents under the Christmas tree.
- How do the British decorate their Christmas trees?







#### **CHRISTMAS DAY**





- Bells
- Candles
- Lights
- Tinsels
- Ornaments
- Candy canes
- A star or an angel at the very top of the tree











#### **CHRISTMAS EVE**



- Rudolph is the red-nosed reindeer!
- Children leave minc