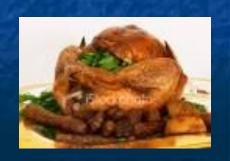

#### CHRISTMAS DAY

- Both parents and children gather together to unwrap the presents.
- Later the whole family sits down for Christmas dinner.
- What does a traditional Christmas dinner include?
  - Roast turkey
  - Roast potatoes
  - Cranberry sauce
  - For dessert they have rich fruity pudding which you douse in brandy. Christmas puddings usually include raisins, nuts and cherries.
  - Gingerbread is also typical.