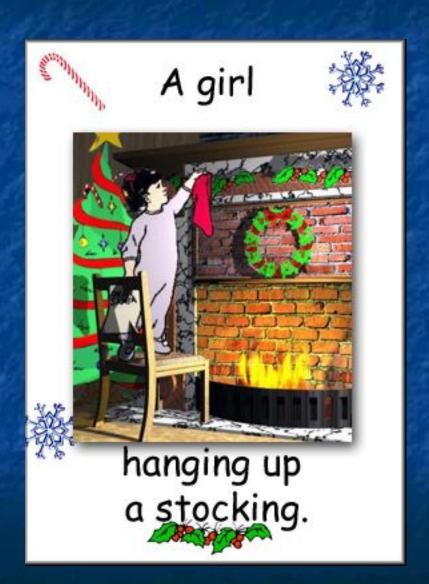

#### **CHRISTMAS EVE**

- It is the day before Christmas
  Day. It is the night when Father
  Christmas comes! Children hang
  up stockings above the fireplace
- Father Christmas and his elves make all the toys in his workshop in the North Pole.
- Then he flies around the world in a sleigh pulled by eight reindeer