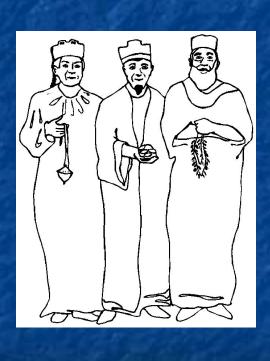

# And... what about these Three Kings???

- On the Twelfth Night families remove all the Christmas decorations, so as not to bring bad luck upon the home!!!
- It is on the 5th January.
- British people don't celebrate the Reyes Magos, but they are considered part of the whole Christian tradition.

#### The Three Wise Men

- The Three Wise Men or Three Kings, as they are called in Britain (Caspar, Melchior, and Balthazar), followed the Star of Bethlehem and gave gifts to Jesus Christ.
- What kind of gifts?
  - Gold
  - Frankincense
  - Myrrh