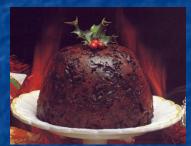

#### CHRISTMAS DAY

- Both parents and children gather together to unwrap the presents.
- Later the whole family sits down for Christmas dinner.
- What does a traditional Christmas dinner include?
  - Roast turkey
  - Roast potatoes
  - Cranberry sauce
  - For dessert they have rich fruity pudding which you douse in brandy. Christmas puddings usually include raisins, nuts and cherries.
  - Gingerbread is also typical.