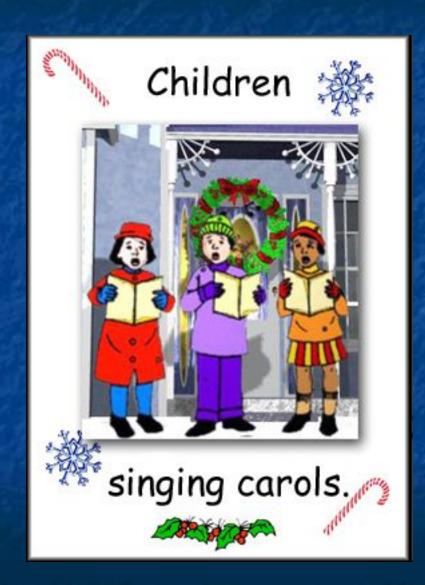

#### **CHRISTMAS TRADITIONS**

People sing special songs called Christmas carols:

Silent Night
Jingle Bells
White Christmas
We Wish You a Merry Christmas

 Children write their Santa List and they make snowmen.