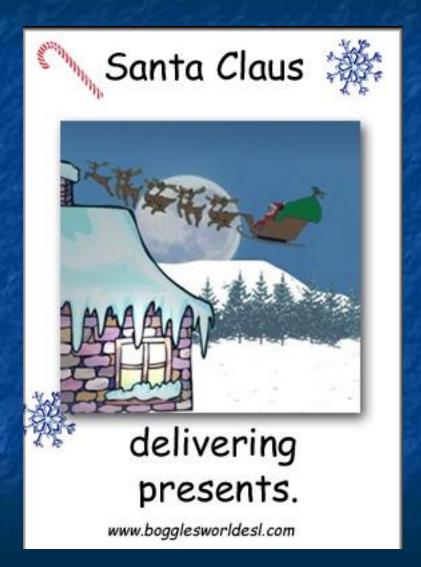

#### **CHRISTMAS EVE**

- It is the day before Christmas
  Day. It is the night when Father
  Christmas comes! Children hang
  up stockings above the fireplace
- Father Christmas and his elves make all the toys in his workshop in the North Pole.
- Then he flies around the world in a sleigh pulled by eight reindeer

#### **CHRISTMAS EVE**

- Rudolph is the red-nosed reindeer!
- Children leave mince pies, brandy, cookies, hot chocolate or milk for Santa and carrots for the reindeer!
- Santa goes down the chimney to leave the presents or the coal!