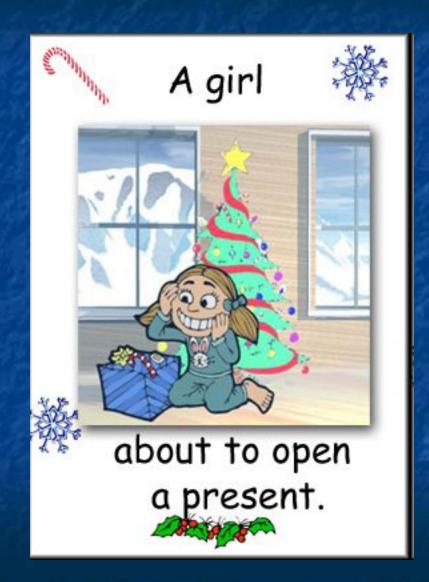

#### CHRISTMAS DAY

- This is the favourite day for children.
- They wake up very early in the morning to open the presents!
- Children find their presents under the Christmas tree.
- How do the British decorate their Christmas trees?

- This word starts with an "S." It is a character that you can make out of snow. What is it called?
- Snowman
- This word starts with a "P." Christmas is a time for giving. This is another word for a gift. What is this other word?
- Present