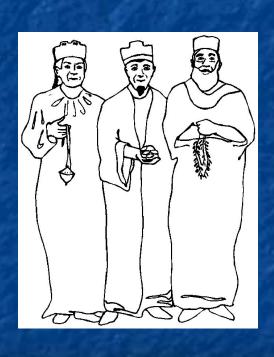

# And... what about these Three Kings???

- On the Twelfth Night families remove all the Christmas decorations, so as not to bring bad luck upon the home!!!
- It is on the 5th January.
- British people don't celebrate the Reyes Magos, but they are considered part of the whole Christian tradition.

#### The Three Wise Men

- The Three Wise Men or Three Kings, as they are called in Britain (Caspar, Melchior, and Balthazar), followed the Star of Bethlehem and gave gifts to Jesus Christ.
- What kind of gifts?
  - Gold
  - Frankincense
  - Myrrh