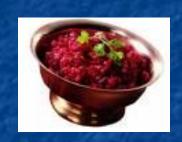

#### CHRISTMAS DAY

- Both parents and children gather together to unwrap the presents.
- Later the whole family sits down for Christmas dinner.
- What does a traditional Christmas dinner include?
  - Roast turkey
  - Roast potatoes
  - Cranberry sauce
  - For dessert they have rich fruity pudding which you douse in brandy. Christmas puddings usually include raisins, nuts and cherries.
  - Gingerbread is also typical.