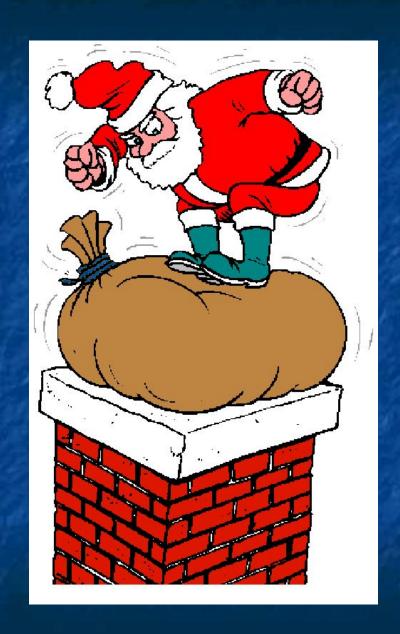

#### **CHRISTMAS EVE**

- It is the day before Christmas
  Day. It is the night when Father
  Christmas comes! Children hang
  up stockings above the fireplace
- Father Christmas and his elves make all the toys in his workshop in the North Pole.
- Then he flies around the world in a sleigh pulled by eight reindeer

#### **CHRISTMAS EVE**

- Rudolph is the red-nosed reindeer!
- Children leave mince pies, brandy, cookies, hot chocolate or milk for Santa and carrots for the reindeer!
- Santa goes down the chimney to leave the presents or the coal!