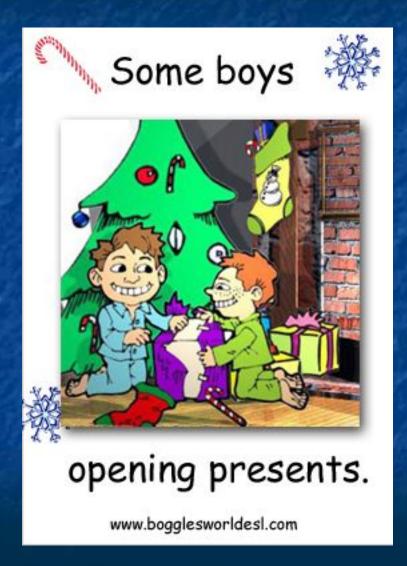

#### CHRISTMAS DAY

- This is the favourite day for children.
- They wake up very early in the morning to open the presents!
- Children find their presents under the Christmas tree.
- How do the British decorate their Christmas trees?

#### CHRISTMAS DAY

- Both parents and children gather together to unwrap the presents.
- Later the whole family sits down for Christmas dinner.
- What does a traditional Christmas dinner include?
  - Roast turkey
  - Roast potatoes
  - Cranberry sauce
  - For dessert they have rich fruity pudding which you douse in brandy. Christmas puddings usually include raisins, nuts and cherries.
  - Gingerbread is also typical.