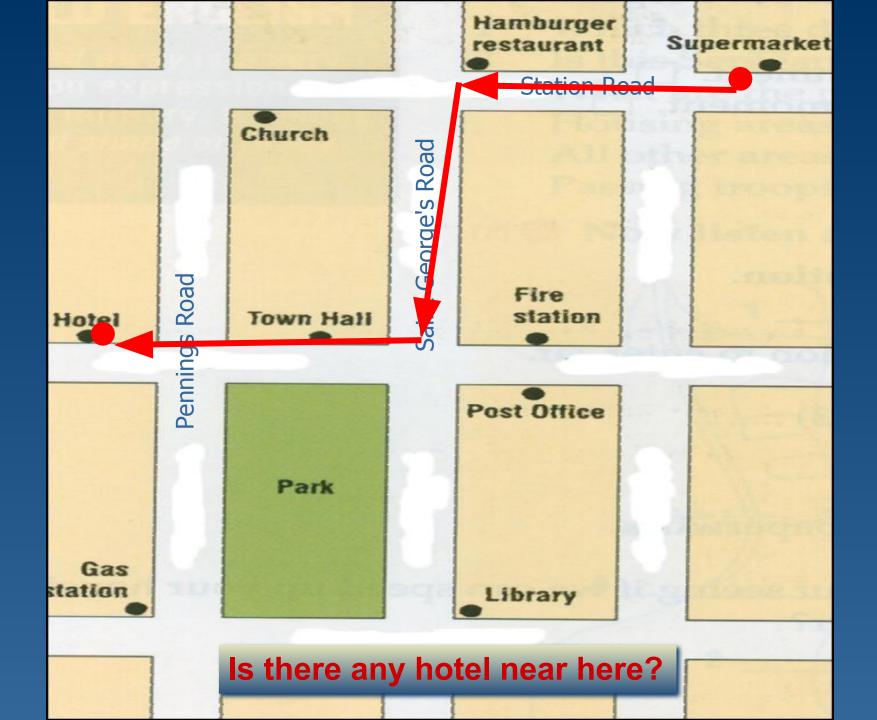

## Work in pairs

Excuse me. Is there … It's on ……

Excuse me. I'm looking for ... It's on .....

Sorry. How do I get to ... It's on .....

super

market

petrol

station