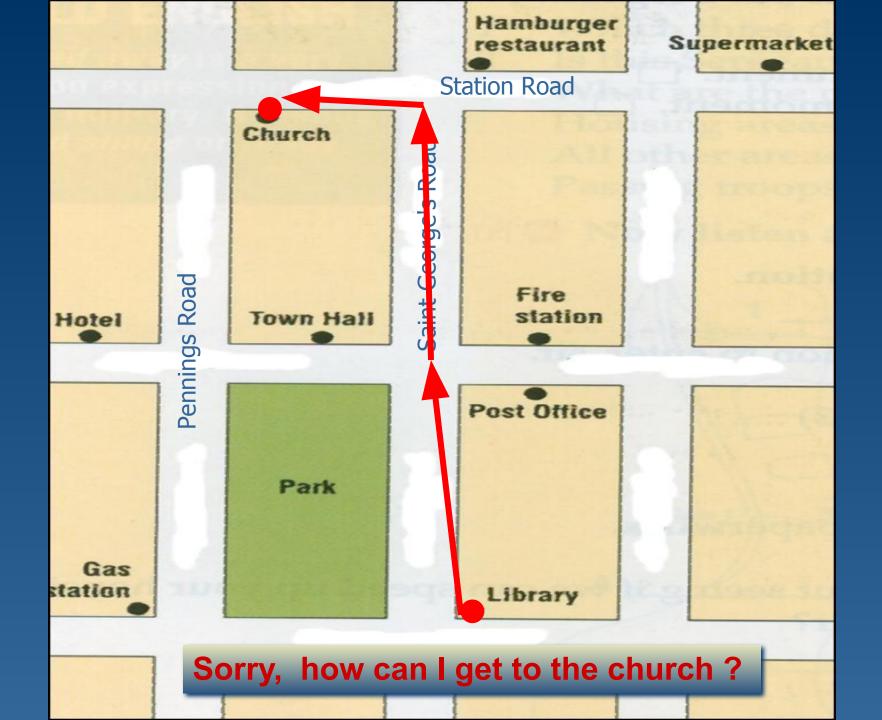

## Work in pairs

Excuse me. Is there … It's on ……

Excuse me. I'm looking for ... It's on .....

Sorry. How do I get to ... It's on .....

super

market

petrol

station