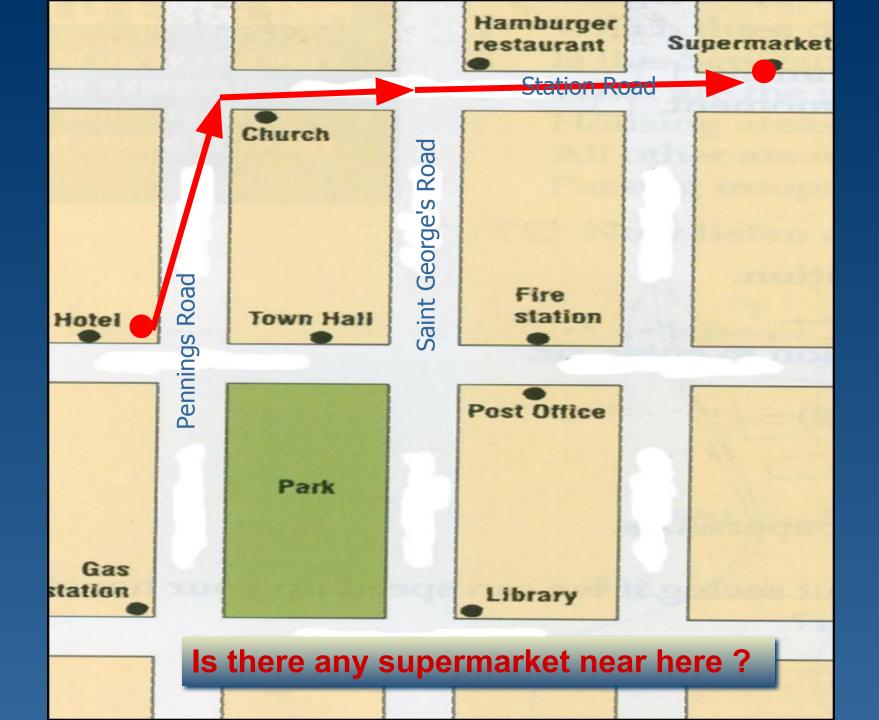

## Match the directions with the maps.

## Complete the sentences.

| map 5 | Go past the police station. It's the next street on the right. |
|-------|----------------------------------------------------------------|
| map 3 | Take the first right                                           |
| map 1 | Go.straightoractomatemsetters. It's on the right.              |
| map 4 | Take the second left.                                          |
| map 2 | When you get to the supermarket, turn right.                   |

## Work in pairs

Excuse me. Is there … It's on ……

Excuse me. I'm looking for ... It's on .....

Sorry. How do I get to ... It's on .....

super

market

petrol

station