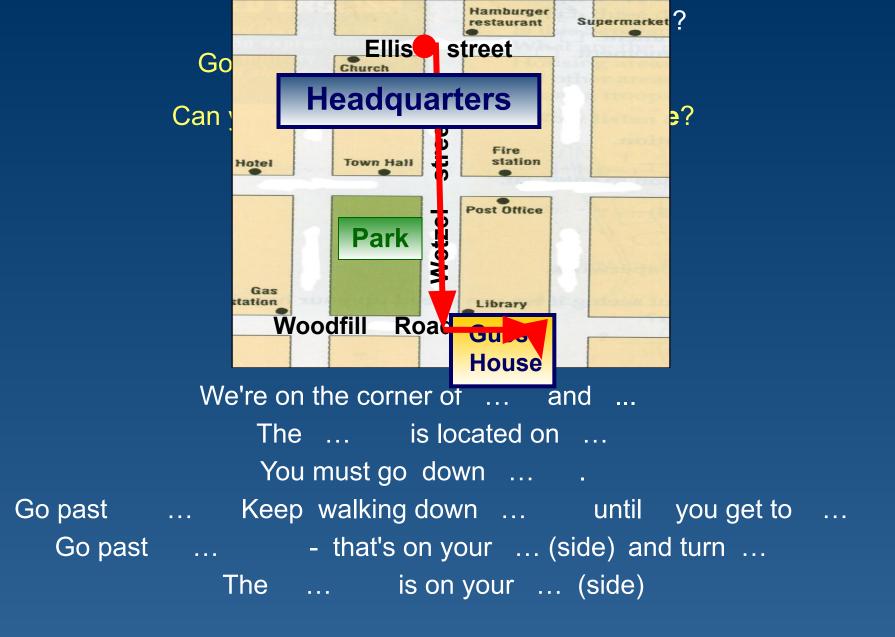

- пройдите (по этой дороге) walk (down this road)
- поверните turn
- идите go

Вы объясняете путь

### Work in pairs

When you get to ...,

Go along ...

Go past ... On your left / right Turn right / left

next to

pharmacy

police

station

bank

Saint George's Road

Station Road

Go along... Walk down ... Keep walking ... Go past Turn right / left en you get to..., ill you reach ... on your left/ right in front of you next to opposite the ...