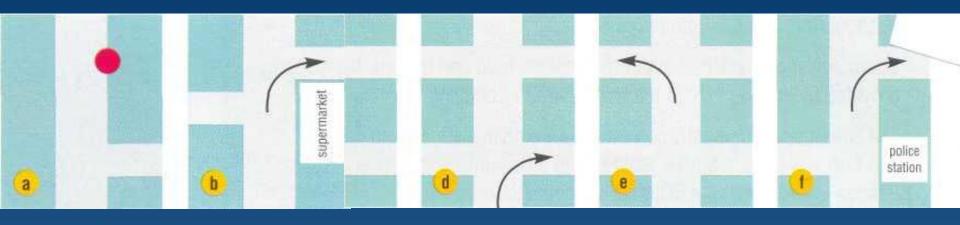

## Match the directions with the maps.

## Complete the sentences.

| map 5 | Go past the police station. It's the next street on the right. |
|-------|----------------------------------------------------------------|
| map 3 | Take the first right                                           |
| map 1 | Go.straightoractomatemsetters. It's on the right.              |
| map 4 | Take the second left.                                          |
| map 2 | When you get to the supermarket, turn right.                   |