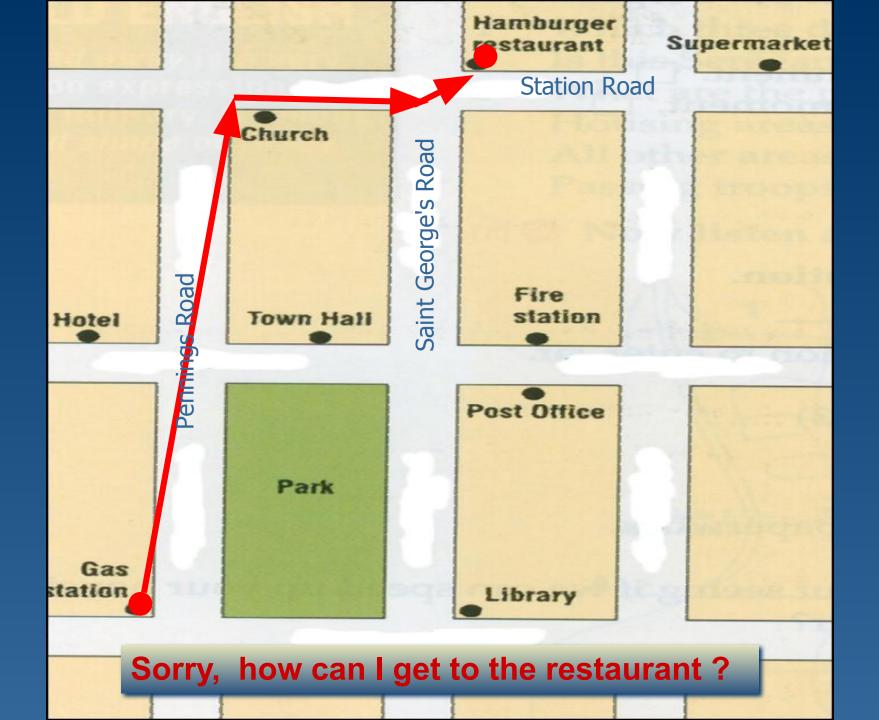

## Match the directions with the maps.

## Complete the sentences.

| map 5 | Go past the police station. It's the next street on the right. |
|-------|----------------------------------------------------------------|
| map 3 | Take the first right                                           |
| map 1 | Go.straightoractomatemsetters. It's on the right.              |
| map 4 | Take the second left.                                          |
| map 2 | When you get to the supermarket, turn right.                   |

## Work in pairs

Excuse me. Is there … It's on ……

Excuse me. I'm looking for ... It's on .....

Sorry. How do I get to ... It's on .....

super

market

petrol

station