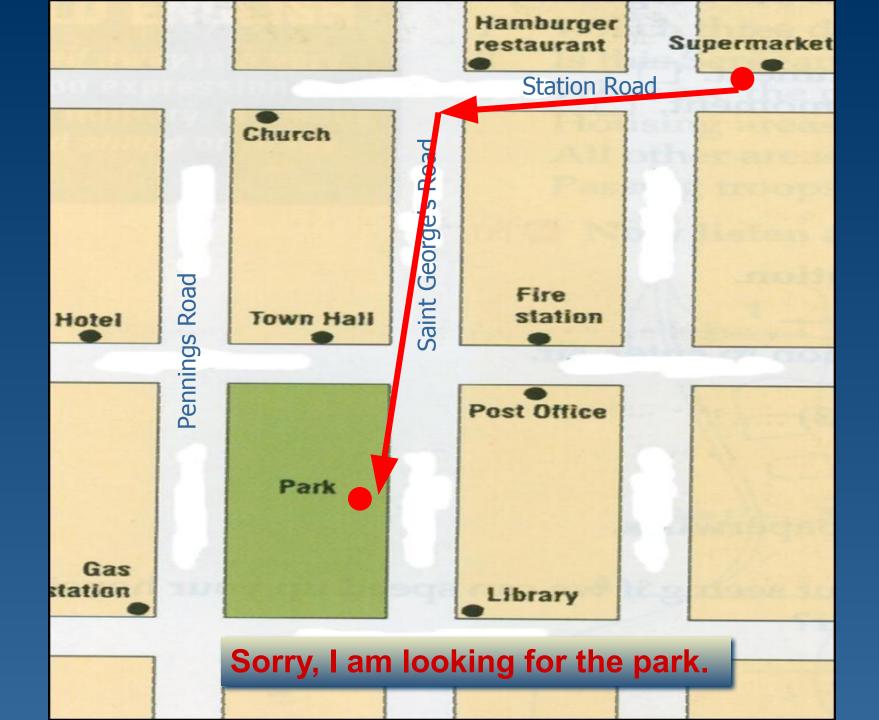

## Match the directions with the maps.

## Complete the sentences.

| map 5 | Go past the police station. It's the next street on the right. |
|-------|----------------------------------------------------------------|
| map 3 | Take the first right                                           |
| map 1 | Go.straightoractomatemsetters. It's on the right.              |
| map 4 | Take the second left.                                          |
| map 2 | When you get to the supermarket, turn right.                   |

## Work in pairs

Excuse me. Is there … It's on ……

Excuse me. I'm looking for ... It's on .....

Sorry. How do I get to ... It's on .....

super

market

petrol

station