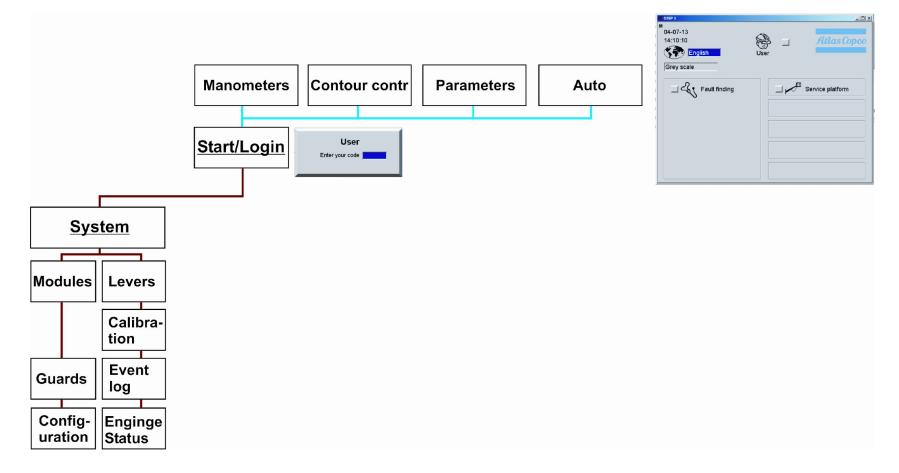

### Menu modules

Atlas Copco

### Menu modules

#### Menu modules – I/O

Э

### Menu administration

1

0

| M0<br>2004-02-11<br>14:37:01 | Atlas Copco           |               |                |
|------------------------------|-----------------------|---------------|----------------|
| Grey sc                      | System                |               |                |
|                              | M1.5<br>Idules        | Adminis       | stration       |
|                              | Jards                 |               |                |
| Admin                        | uistrat<br>Save param | eters         | 1 <b>2</b><br> |
|                              | Retrieve par          | <br>rameters  | 07:59:49       |
|                              |                       | Configuration |                |
|                              |                       |               |                |
|                              |                       |               |                |