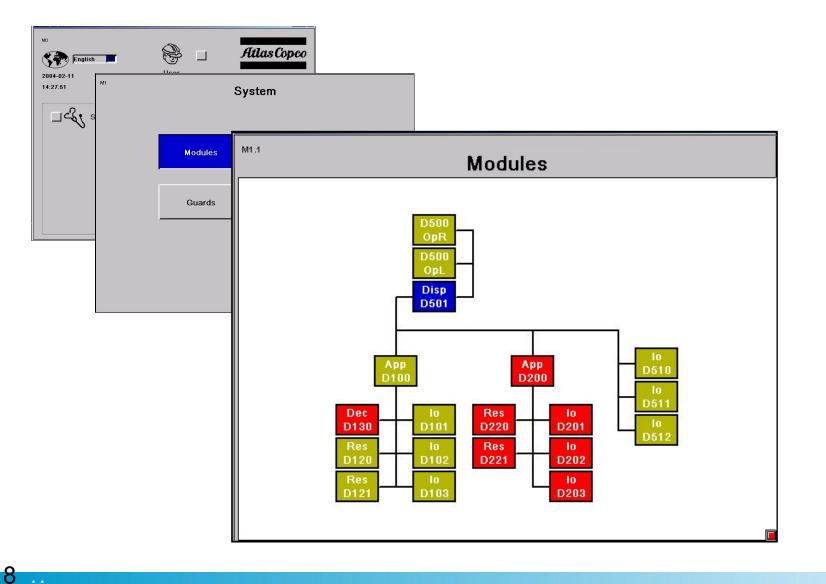

Menu handling

\* \*



#### **Access levels**





### **Operators level**

3





#### **Service contract level**





4 . .

### **Atlas Copco Level**

5



**AtlasCopco** 

### **Navigation buttons**

6



Atlas Copco

### Menu modules



Atlas Copco

### Menu modules





#### Menu modules – I/O

Э



### Menu administration

1

0

| M0<br>2004-02-11<br>14:37:01 | Atlas Copco           |               |                |
|------------------------------|-----------------------|---------------|----------------|
| Grey sc                      | System                |               |                |
|                              | M1.5<br>Idules        | Adminis       | stration       |
|                              | Jards                 |               |                |
| Admin                        | uistrat<br>Save param | eters         | 1 <b>2</b><br> |
|                              | Retrieve par          | <br>rameters  | 07:59:49       |
|                              |                       | Configuration |                |
|