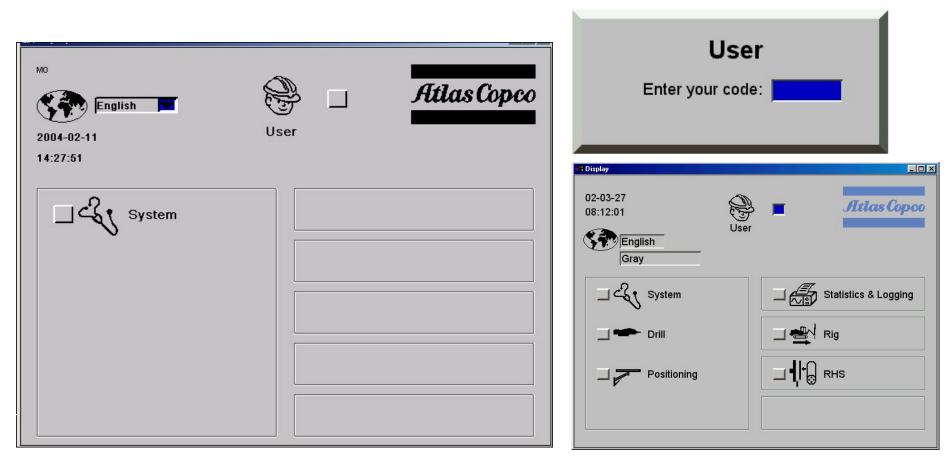

### **Operators level**

3

#### **Service contract level**

4 . .

### **Atlas Copco Level**

5

**AtlasCopco** 

### **Navigation buttons**

6

Atlas Copco

### Menu administration

1

0

| M0<br>2004-02-11<br>14:37:01 | Atlas Copco           |               |                |
|------------------------------|-----------------------|---------------|----------------|
| Grey sc                      | System                |               |                |
|                              | M1.5<br>Idules        | Adminis       | stration       |
|                              | Jards                 |               |                |
| Admin                        | uistrat<br>Save param | eters         | 1 <b>2</b><br> |
|                              | Retrieve par          | <br>rameters  | 07:59:49       |
|                              |                       | Configuration |                |
|                              |                       |               |                |
|                              |                       |               |                |