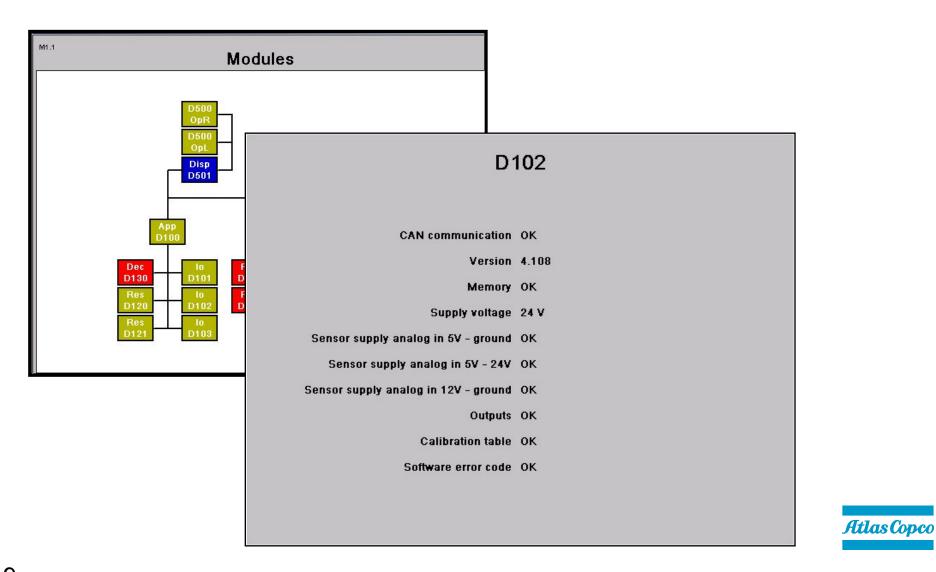

Menu handling

\* \*



#### **Access levels**





### **Operators level**

3





#### **Service contract level**





4 . .

### **Atlas Copco Level**

5



**AtlasCopco** 

### **Navigation buttons**

6



Atlas Copco

### Menu modules



Atlas Copco

### Menu modules





#### Menu modules – I/O

Э



### Menu administration

1

0

| M0<br>2004-02-11<br>14:37:01 | Atlas Copco           |               |                |
|------------------------------|-----------------------|---------------|----------------|
| Grey sc                      | System                |               |                |
|                              | M1.5<br>Idules        | Adminis       | stration       |
|                              | Jards                 |               |                |
| Admin                        | uistrat<br>Save param | eters         | 1 <b>2</b><br> |
|                              | Retrieve par          | <br>rameters  | 07:59:49       |
|                              |                       | Configuration |                |
|                              |