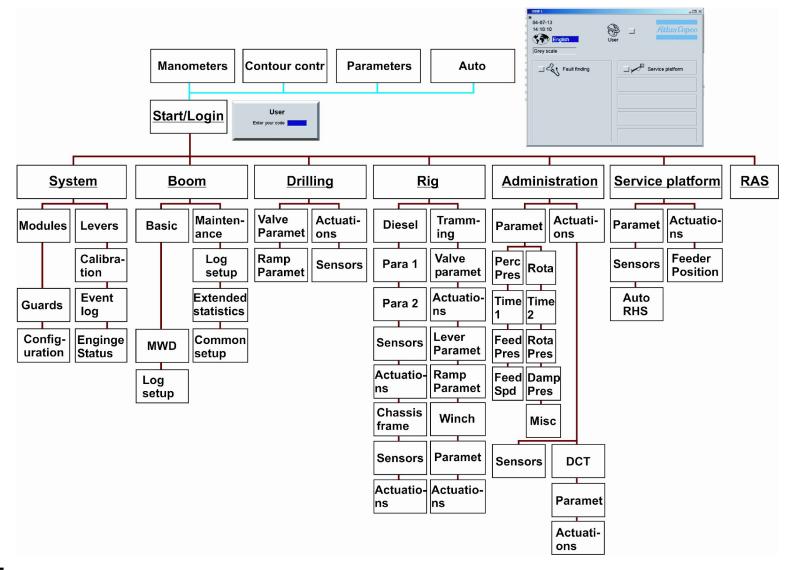

### Menu modules

Atlas Copco

### Menu modules

#### Menu modules – I/O

Э

### Menu administration

1

0

| M0<br>2004-02-11<br>14:37:01 | Atlas Copco           |               |                |
|------------------------------|-----------------------|---------------|----------------|
| Grey sc                      | System                |               |                |
|                              | M1.5<br>Idules        | Adminis       | stration       |
|                              | Jards                 |               |                |
| Admin                        | uistrat<br>Save param | eters         | 1 <b>2</b><br> |
|                              | Retrieve par          | <br>rameters  | 07:59:49       |
|                              |                       | Configuration |                |
|                              |                       |               |                |
|                              |                       |               |                |