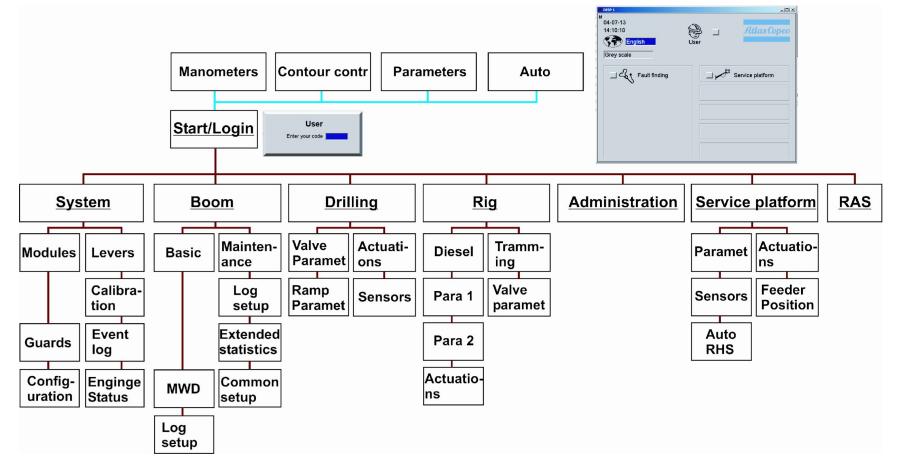

### Menu modules

Atlas Copco

### Menu modules

#### Menu modules – I/O

Э

### Menu administration

1

0

| M0<br>2004-02-11<br>14:37:01 | Atlas Copco           |               |                |
|------------------------------|-----------------------|---------------|----------------|
| Grey sc                      | System                |               |                |
|                              | M1.5<br>Idules        | Adminis       | stration       |
|                              | Jards                 |               |                |
| Admin                        | uistrat<br>Save param | eters         | 1 <b>2</b><br> |
|                              | Retrieve par          | <br>rameters  | 07:59:49       |
|                              |                       | Configuration |                |
|                              |                       |               |                |
|                              |                       |               |                |