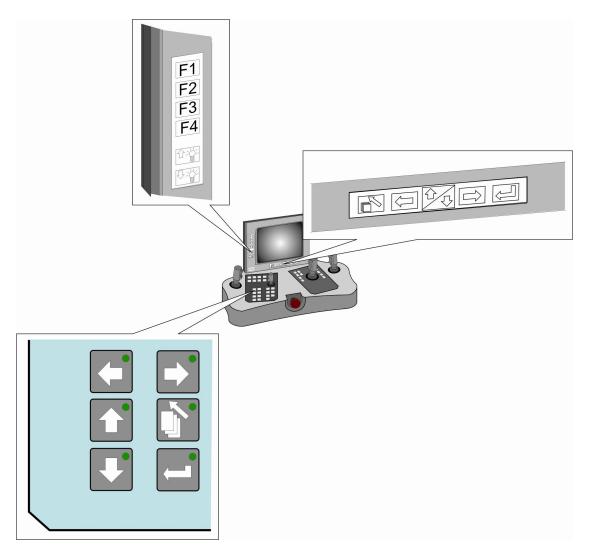

Menu handling

\* \*



#### **Access levels**





### **Operators level**

3





#### **Service contract level**





4 . .

### **Atlas Copco Level**

5



**AtlasCopco** 

### **Navigation buttons**

6



Atlas Copco

### Menu modules



Atlas Copco

### Menu modules





#### Menu modules – I/O

Э



### Menu administration

1

0

| M0<br>2004-02-11<br>14:37:01 | Atlas Copco           |               |                |
|------------------------------|-----------------------|---------------|----------------|
| Grey sc                      | System                |               |                |
|                              | M1.5<br>Idules        | Adminis       | stration       |
|                              | Jards                 |               |                |
| Admin                        | uistrat<br>Save param | eters         | 1 <b>2</b><br> |
|                              | Retrieve par          | <br>rameters  | 07:59:49       |
|                              |