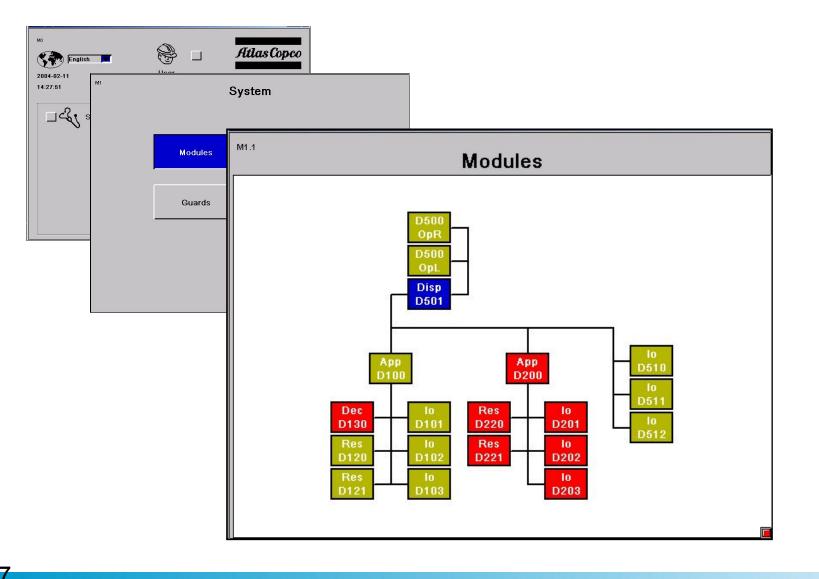

Menu handling

\* \*



#### **Access levels**





### **Operators level**

3





#### **Service contract level**





4 . .

### **Atlas Copco Level**

5



**AtlasCopco** 

### **Navigation buttons**

6



Atlas Copco

### Menu modules



Atlas Copco

### Menu modules





#### Menu modules – I/O

Э



### Menu administration

1

0

| M0<br>2004-02-11<br>14:37:01 | Atlas Copco           |               |                |
|------------------------------|-----------------------|---------------|----------------|
| Grey sc                      | System                |               |                |
|                              | M1.5<br>Idules        | Adminis       | stration       |
|                              | Jards                 |               |                |
| Admin                        | uistrat<br>Save param | eters         | 1 <b>2</b><br> |
|                              | Retrieve par          | <br>rameters  | 07:59:49       |
|                              |                       | Configuration |