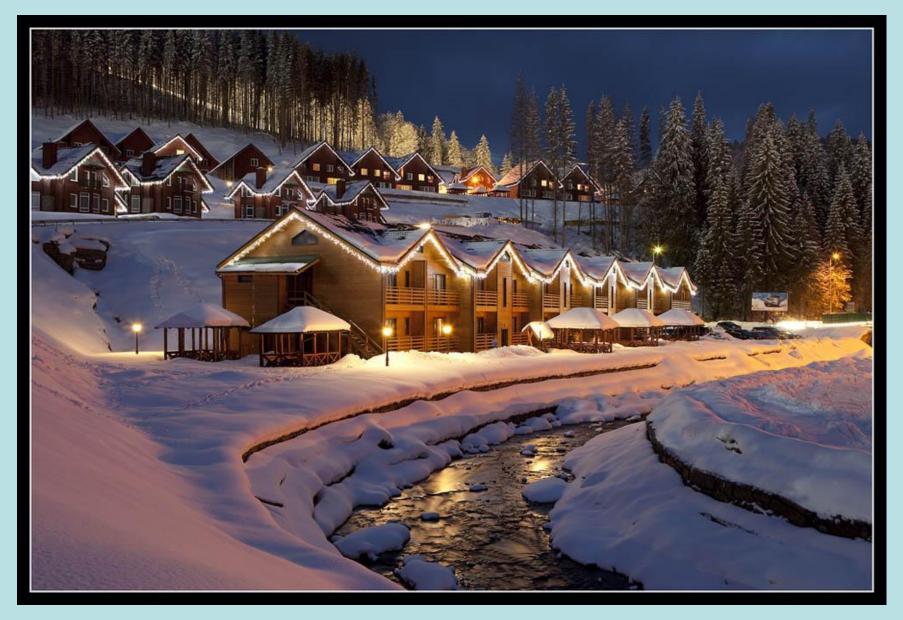

## Bukovel ski resort

Bukovel is a ski- and spa-resort located in the Ivano-Frankivsk Region of western Ukraine. The resort is located almost on the ridge-lines of the Carpathian Mountains at elevation of 900 m above the sea level near the village of Polyanytsya (Yaremche municipality). It is one of the most popular ski resort in the Ukrainian Carpathian Mountains and is situated 30 km southwest of the city of Yaremche.