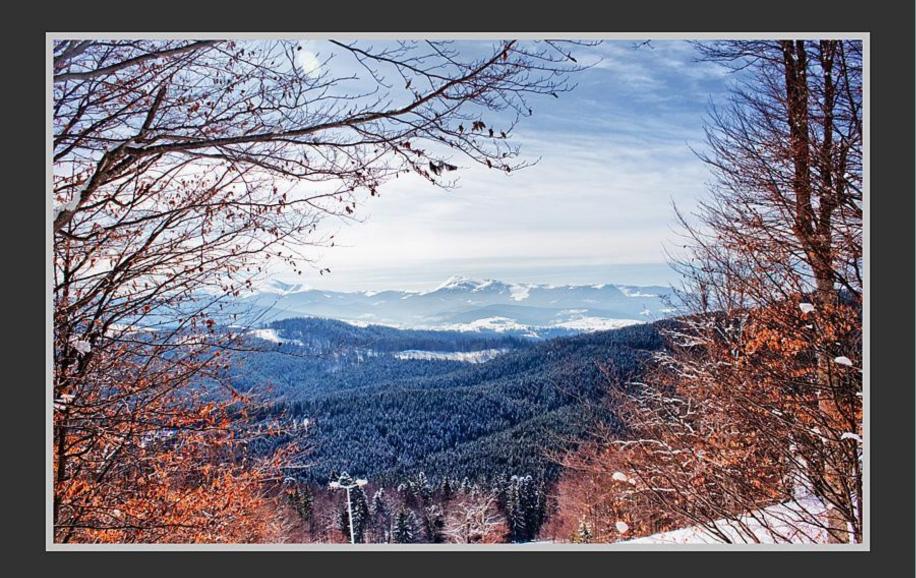

## Bukovel ski resort

Bukovel is a ski- and spa-resort located in the Ivano-Frankivsk Region of western Ukraine. The resort is located almost on the ridge-lines of the Carpathian Mountains at elevation of 900 m above the sea level near the village of Polyanytsya (Yaremche municipality). It is one of the most popular ski resort in the Ukrainian Carpathian Mountains and is situated 30 km southwest of the city of Yaremche.

There are 11 lifts for 4 persons 700-2000 m, 1 lift for tree persons for each chair - 1100 m, 1 chairlift for two persons - 1000 m, several lifts for beginners. The longest lift - h.Bukovel (1127 m). Bukovel mountain - the height of 1139 meters, width of ski slopes 120-150 m, slope - 10-25 degrees. The total length of highways in mountain Bukovel - 12 km.