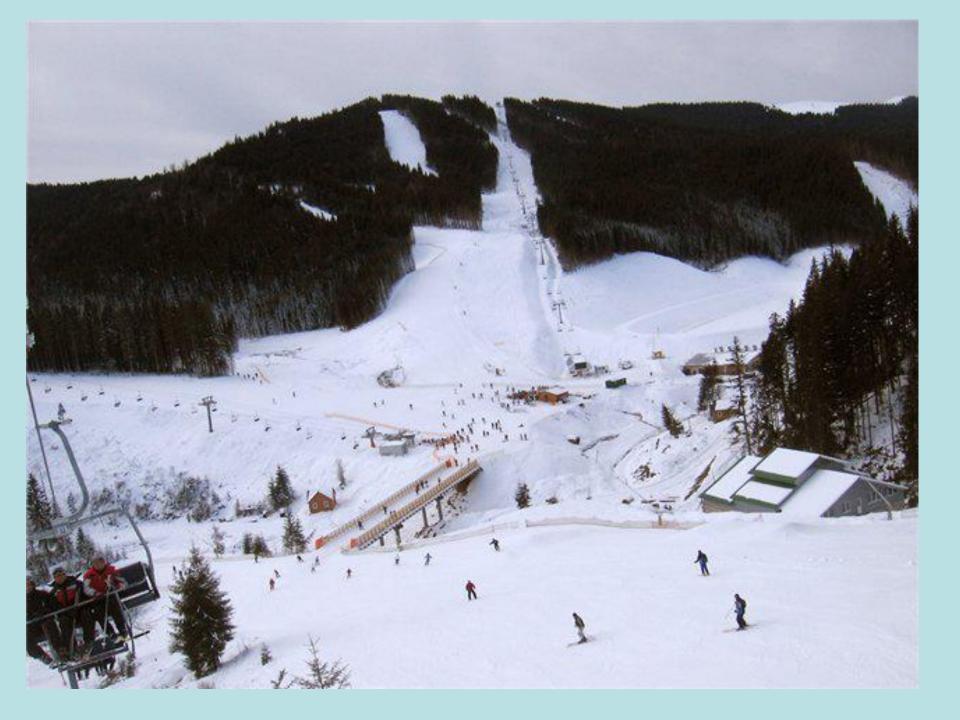

There are 11 lifts for 4 persons 700-2000 m, 1 lift for tree persons for each chair - 1100 m, 1 chairlift for two persons - 1000 m, several lifts for beginners. The longest lift - h.Bukovel (1127 m). Bukovel mountain - the height of 1139 meters, width of ski slopes 120-150 m, slope - 10-25 degrees. The total length of highways in mountain Bukovel - 12 km.