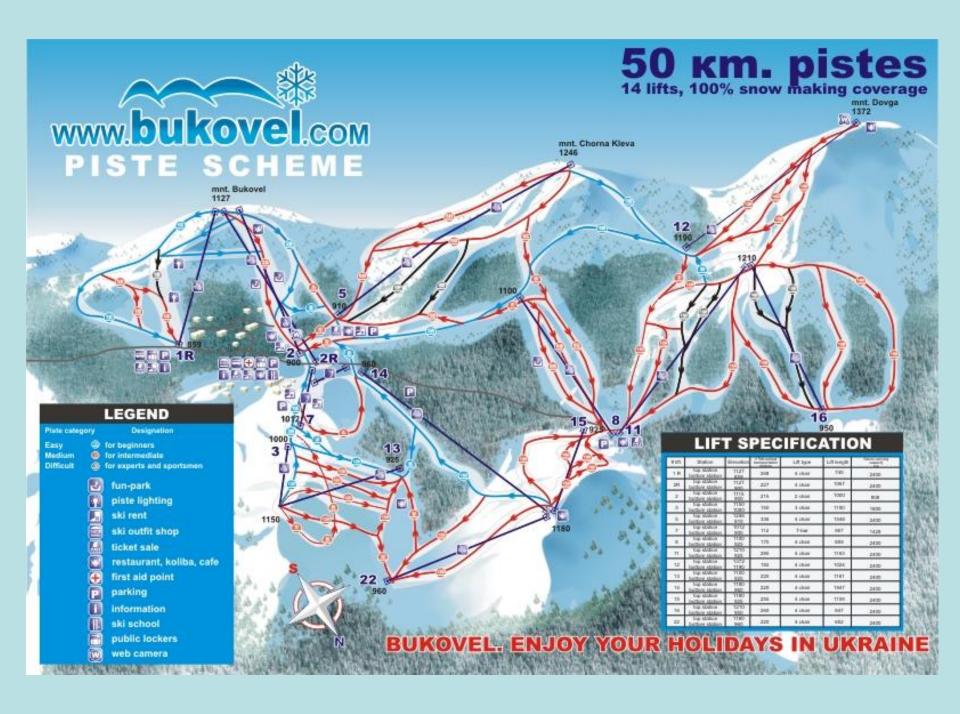

There are 11 lifts for 4 persons 700-2000 m, 1 lift for tree persons for each chair - 1100 m, 1 chairlift for two persons - 1000 m, several lifts for beginners. The longest lift - h.Bukovel (1127 m). Bukovel mountain - the height of 1139 meters, width of ski slopes 120-150 m, slope - 10-25 degrees. The total length of highways in mountain Bukovel - 12 km.