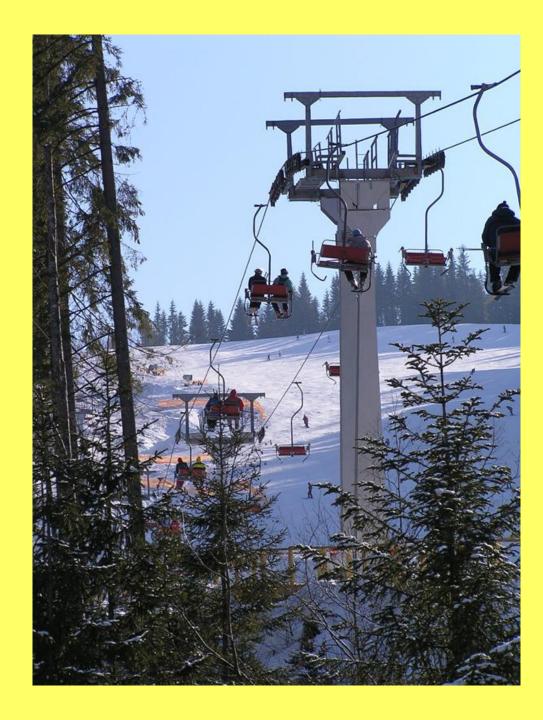

There are 11 lifts for 4 persons 700-2000 m, 1 lift for tree persons for each chair - 1100 m, 1 chairlift for two persons - 1000 m, several lifts for beginners. The longest lift - h.Bukovel (1127 m). Bukovel mountain - the height of 1139 meters, width of ski slopes 120-150 m, slope - 10-25 degrees. The total length of highways in mountain Bukovel - 12 km.