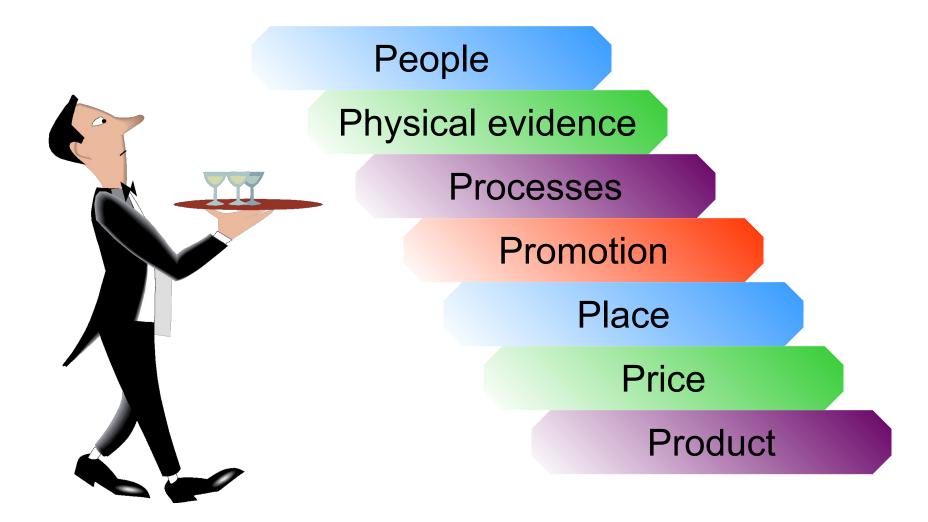

## **Services Marketing Mix**

## The Nature of Services

Categories of Service Mix:
Pure tangible good (e.g. toothpaste)

- •Tangible good with accompanying services (e.g. cars or computers)
- •Hybrid (e.g. fast food)
- •Major service with accompanying minor goods and services (e.g. airlines)
- •Pure service (e.g. hairdressing or beauty treatment)

Kotler and Keller 2005 p403