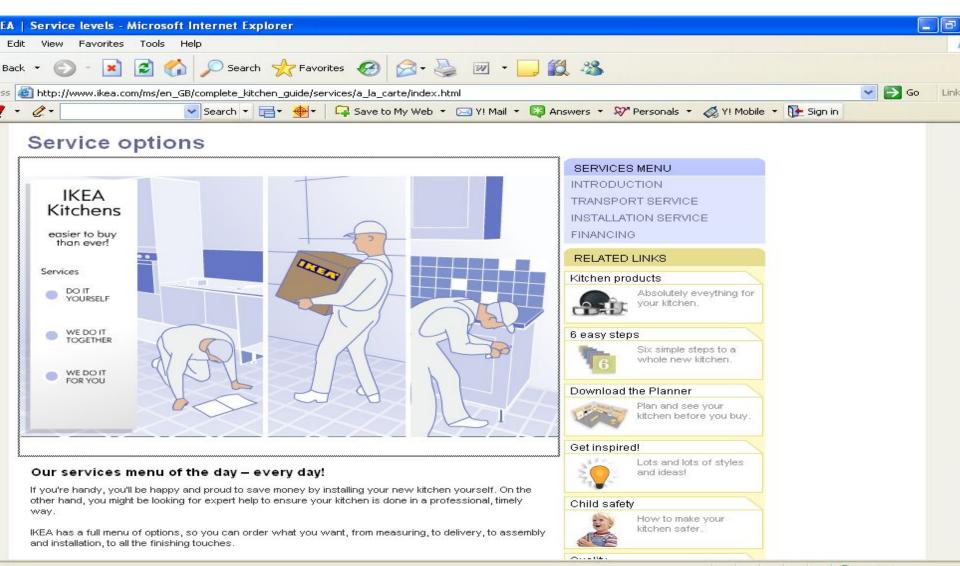

### Do as much or as little as you want!

Cone Cone

We have developed a unique approach to service that allows you to decide whether you want to save time or save money. You decide the level of services you want to buy. There are no hidden costs. What's more, you can choose to finance the cost of services along with the cost of your kitchen. kitchen before you buy.

Six simple steps to a whole new kitchen.

Plan and see your

6 easy steps

Gotinenirod

Download the Planner