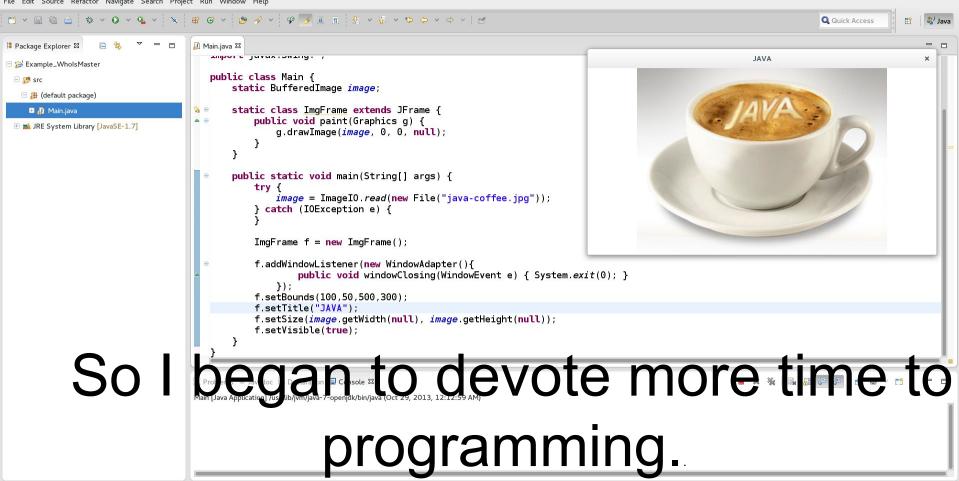

# Time spent on it will not return.

Tue 00:13

Java - Example\_WhoIsMaster/src/Main.iava - Eclipse SDK

File Edit Source Refactor Navigate Search Project Run Window Help

| Java – Example/src/Main.java – Eclipse SDK<br>File Edit Source Refactor Navigate Search Project Run Window Help<br>🗂 🗸 📓 🐚 🔺 🔖 🗸 💿 V 💊 V 😝 🎯 V 😕 🖉 V 🚏 🥵 V 🕸 |                           |              | ×                  |
|--------------------------------------------------------------------------------------------------------------------------------------------------------------|---------------------------|--------------|--------------------|
| File Edit Source Refactor Navigate Search Project Run Window Help                                                                                            |                           |              |                    |
| PUDE AINIMUCULE CULE CULE CULE CULE                                                                                                                          | I                         |              |                    |
| n i mana a i ki ku                                                                                                       | Q Quick Access            | 🗈 🛛 🖏 Java 🕸 | <sup>6</sup> Debug |
| <pre>Protoge Explorer X</pre>                                                                                                                                |                           |              | * Debug            |
|                                                                                                                                                              | Writable Smart Insert 7:1 |              |                    |