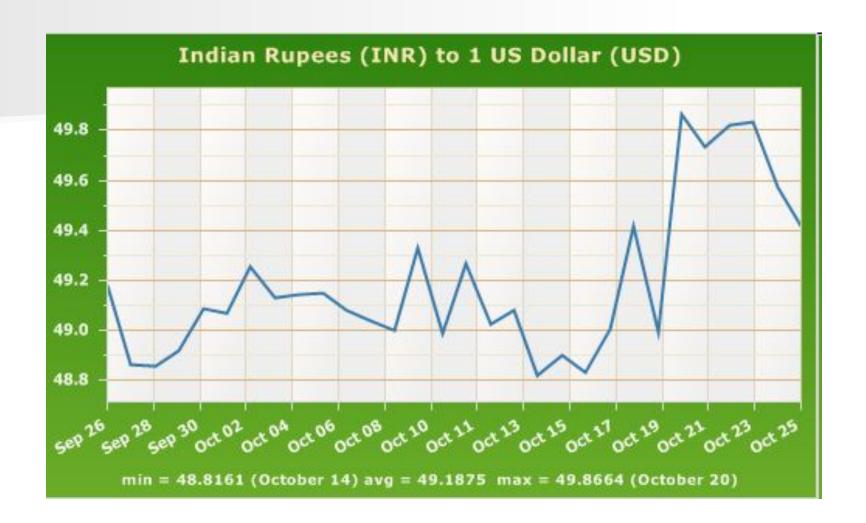

#### Convertibility

| currency          | code | 1996   | 2000    | 2004    | 2006    | 2009     | 2010     |
|-------------------|------|--------|---------|---------|---------|----------|----------|
| U.S. dollar       | USD  | 35.444 | 44.952  | 45.340  | 43.954  | 48.76112 | 45.3354  |
| Canadian dollar   | CAD  | 26.002 | 30.283  | 34.914  | 41.098  | 42.92026 | 44.5915  |
| Euro*             | EUR  | 44.401 | 41.525  | 56.385  | 64.127  | 68.03312 | 60.5973  |
| Pound sterling    | GBP  | 55.389 | 68.119  | 83.084  | 80.633  | 76.38023 | 71.3313  |
| Swiss franc       | CHF  | 28.714 | 26.654  | 36.537  | 40.451  | 45.05846 | 45.9957  |
| Australian dollar | AUD  | 27.761 | 26.157  | 33.409  | 36.972  | 38.58082 | 43.9854  |
| Japanese yen      | JPY  | 0.5555 | 0.41711 | 0.41945 | 0.42627 | 0.52239  | 0.545447 |
| Singapore dollar  | SGD  | 25.160 | 26.079  | 26.830  | 30.932  | 33.60388 | 34.5127  |