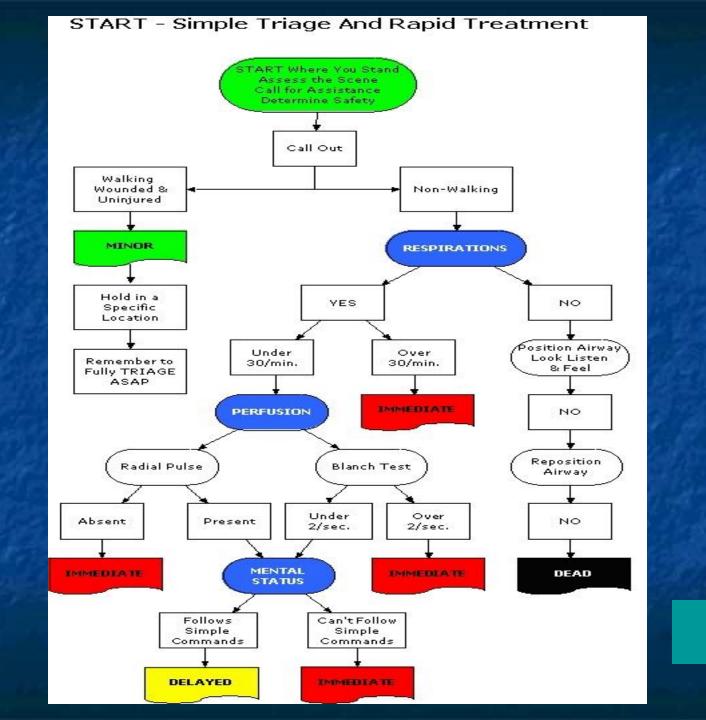

## 2<sup>ND</sup> STEP: TRIAGE

Definition

A process of prioritizing patients
based on the severity of their condition
to treat as many as possible
when resources are insufficient for all to be
treated immediately

#### CLASSIFICATION

Severe

Life-threatening condition, treatable and that can be stabilized by means of immediate and simple measures

**Moderate** 

Major but non immediately life-threatening conditions where some delay is acceptable

**Minor** 

Minor injuries requiring minimal care

Supportive

No hope of recovery

#### **RED** 10%

Priority 1 

Good chance of survival if immediate surgical intervention

- \* Thoracic trauma and respiratory distress
- \* Abdominal trauma and shock
- \* Open fracture with active bleeding
- \* Incomplete amputation, vascular damage with ischemia
- \* Burns 2<sup>nd</sup> 3 degree 15 to 50% TBS

#### YELLOW 30%

Priority 2 

Surgical intervention required but non urgent

- \* Stable abdominal trauma (open or blunt)
- \* War wound requiring debridment
- \* Maxillo-facial wound without respiratory trouble
- \* Open fracture without ischemia without haemorrhage
- \* Spinal trauma with or without paralysis

#### GREEN 60%

#### No surgical intervention required

- \* Superficial or minor wound
- \* Burns < 15% TBS
- \* Sprains,...
- \* Psychological trauma

#### TRIAGE

1. Initial examination

2. Live-saving technique

3. Classification

4. Regular reassessment

- Triage Assessment Exercise
- A plane has crashed at BEIRUT Airport.
  There are many causalities. A call has been made for an MCI alert.
- You are asked to assist with triage

#### Initial examination

- A.B.C.D.E.
  - Long lasting process
  - Supposed a broad experience
  - Inappropriate for multiple victims
- S.T.A.R.T.
  - Takes less than 30 seconds
  - Every rescuer can do it

- Clear the walking wounded
  - Use verbal instructions
  - Direct them to the treatment areas for detailed assessment and treatment
    - Tag These as MINOR
- Now check RPMs

- Respiration's
- None? Open the Airway
  - Still None? → DECEASED
  - Restored? \_\_IMMEDIATE
- Present?
  - Above 30 (or < 10) TIMMEDIATE
  - Below **30**

**CHECK PERFUSION** 

- Perfusion
- Radial Pulse Absent
- Capillary Refill time > 2 secs

#### **IMMEDIATE**

- Radial Pulse Present
- Capillary Refill time < 2 secs
- CHECK MENTAL STATUS

- Mental Status
- Can Not Follow Simple Commands (Unconscious or Altered LOC)

**IMMEDIATE** 

- Can Follow Simple Commands

DELAYED