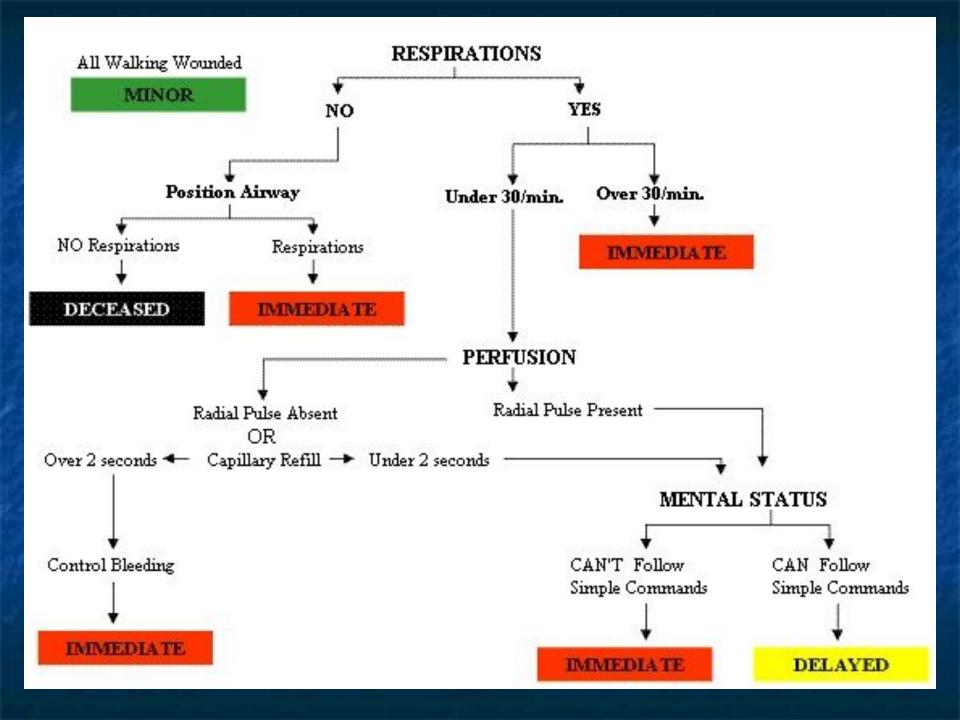

## 2<sup>ND</sup> STEP: TRIAGE

Definition

A process of prioritizing patients
based on the severity of their condition
to treat as many as possible
when resources are insufficient for all to be
treated immediately

#### CLASSIFICATION

Severe

Life-threatening condition, treatable and that can be stabilized by means of immediate and simple measures

**Moderate** 

Major but non immediately life-threatening conditions where some delay is acceptable

**Minor** 

Minor injuries requiring minimal care

Supportive

No hope of recovery

#### **RED** 10%

Priority 1 

Good chance of survival if immediate surgical intervention

- \* Thoracic trauma and respiratory distress
- \* Abdominal trauma and shock
- \* Open fracture with active bleeding
- \* Incomplete amputation, vascular damage with ischemia
- \* Burns 2<sup>nd</sup> 3 degree 15 to 50% TBS

#### YELLOW 30%

Priority 2 

Surgical intervention required but non urgent

- \* Stable abdominal trauma (open or blunt)
- \* War wound requiring debridment
- \* Maxillo-facial wound without respiratory trouble
- \* Open fracture without ischemia without haemorrhage
- \* Spinal trauma with or without paralysis

#### GREEN 60%

#### No surgical intervention required

- \* Superficial or minor wound
- \* Burns < 15% TBS
- \* Sprains,...
- \* Psychological trauma

#### TRIAGE

1. Initial examination

2. Live-saving technique

3. Classification

4. Regular reassessment

- Triage Assessment Exercise
- A plane has crashed at BEIRUT Airport.
  There are many causalities. A call has been made for an MCI alert.
- You are asked to assist with triage

#### Initial examination

- A.B.C.D.E.
  - Long lasting process
  - Supposed a broad experience
  - Inappropriate for multiple victims
- S.T.A.R.T.
  - Takes less than 30 seconds
  - Every rescuer can do it

- Clear the walking wounded
  - Use verbal instructions
  - Direct them to the treatment areas for detailed assessment and treatment
    - Tag These as MINOR
- Now check RPMs

- Respiration's
- None? Open the Airway
  - Still None? → DECEASED
  - Restored? \_\_IMMEDIATE
- Present?
  - Above 30 (or < 10) TIMMEDIATE
  - Below **30**

**CHECK PERFUSION** 

- Perfusion
- Radial Pulse Absent
- Capillary Refill time > 2 secs

#### **IMMEDIATE**

- Radial Pulse Present
- Capillary Refill time < 2 secs
- CHECK MENTAL STATUS

- Mental Status
- Can Not Follow Simple Commands (Unconscious or Altered LOC)

**IMMEDIATE** 

- Can Follow Simple Commands

DELAYED