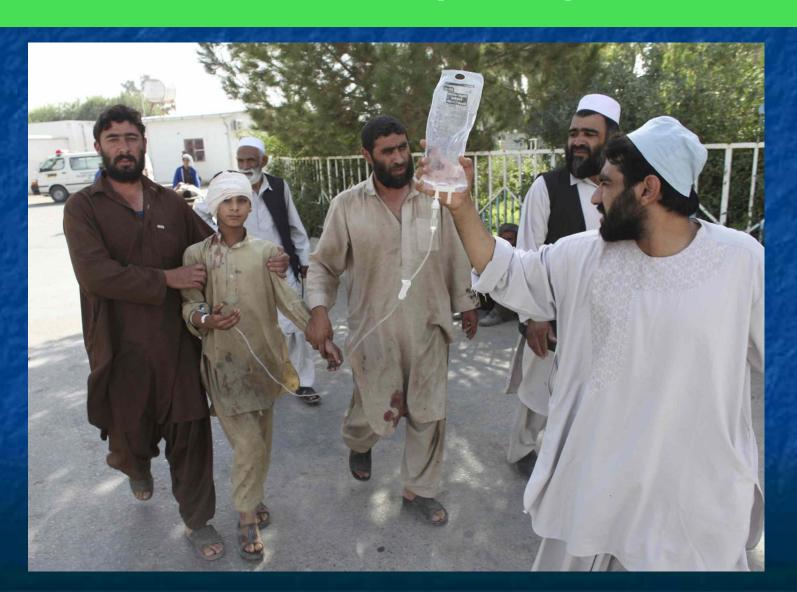

diate surgical intervention

- \* Thoracic trauma and respiratory distress
- \* Abdominal trauma and shock
- \* Open fracture with active bleeding
- \* Incomplete amputation, vascular damage with ischemia
- \* Burns 2<sup>nd</sup> 3 degree 15 to 50% TBS

### **RED** 10%



#### YELLOW 30%

Priority 2 

Surgical intervention required but non urgent

- \* Stable abdominal trauma (open or blunt)
- \* War wound requiring debridment
- \* Maxillo-facial wound without respiratory trouble
- \* Open fracture without ischemia without haemorrhage
- \* Spinal trauma with or without paralysis

#### YELLOW 30%



#### GREEN 60%

#### No surgical intervention required

- \* Superficial or minor wound
- \* Burns < 15% TBS
- \* Sprains,...
- \* Psychological trauma

## **GREEN (60%)**





## GREEN (60%)



#### TRIAGE

1. Initial examination

2. Live-saving technique

3. Classification

4. Regular reassessment

- Triage Assessment Exercise
- A plane has crashed at BEIRUT Airport.
  There are many causalities. A call has been made for an MCI alert.
- You are asked to assist with triage

- A 32 y/o man is found lying on the runway
   10 m from the plane.
- R- 10/min
- P- Good distal pulse
- M- Groans to painful stimuli

 A 42 y/o female is bleeding quite a lot from a neck injury..

- R >30
- P- Radial pulse +
- M- Obeys commands

- A screaming woman is found in the grass at the side of the runway.
- R-28
- P- Good distal pulse
- M- Asks you to help her
- Has a partial amputation of the foot without active bleeding.

- An adult male lies inside the plane.
- R- none -apneic
- Remains apneic af