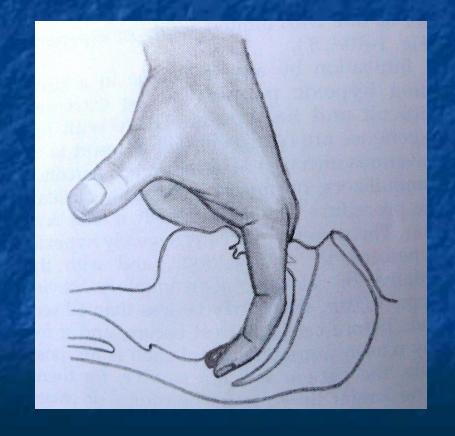

Above 30 (or < 10) TIMMEDIATE
  - Below **30**



**CHECK PERFUSION** 

- Perfusion
- Radial Pulse Absent
- Capillary Refill time > 2 secs

#### **IMMEDIATE**

- Radial Pulse Present
- Capillary Refill time < 2 secs
- CHECK MENTAL STATUS

- Mental Status
- Can Not Follow Simple Commands (Unconscious or Altered LOC)

**IMMEDIATE** 

- Can Follow Simple Commands

DELAYED





# LIFE-SAVING TECHNIQUE













#### LIFE-SAVING TECHNIQUE

If patient is immediate upon initial assessment, only attempt to correct

- airway blockage
- uncontrolled bleeding



before moving on to next patient.

#### Airway

#### Open the airway

- Tilt the forehead back
- Lift the chin forward
- Be careful in case of cervical spine injury



### Airway

#### 2. Remove all objects/obstructions from the mouth





#### Breathing

You can
Hear it
See it
Feel it



#### Uncontrolled bleeding

- Control Haemorrhage :
  - Compressive Dressing: Large volume of material /gauze placed over or in the wound and held in place securely by a bandage
  - Elevated position
  - Tourniquet

Mamadou 0 K > 30/min > > 2/sec X

O 14h30 K

Blunt abdominal trauma
Retroperitoneal haematoma?
Shock

# The triage card



# Respiration restored? Haemorrhage controlled? Patient is tagged?

Dispatch immediately to the appropriate zone

- A 32 y/o man is found lying on the runway
   10 ft from the plane.
- R- 10/min
- P- Good distal pulse
- M- Groans to painful stimuli



 A 42 y/o female is bleeding quite a lot from a neck injury..

- R >30
- P- Radial pulse +
- M- Obeys commands

- A screaming woman is found in the grass at