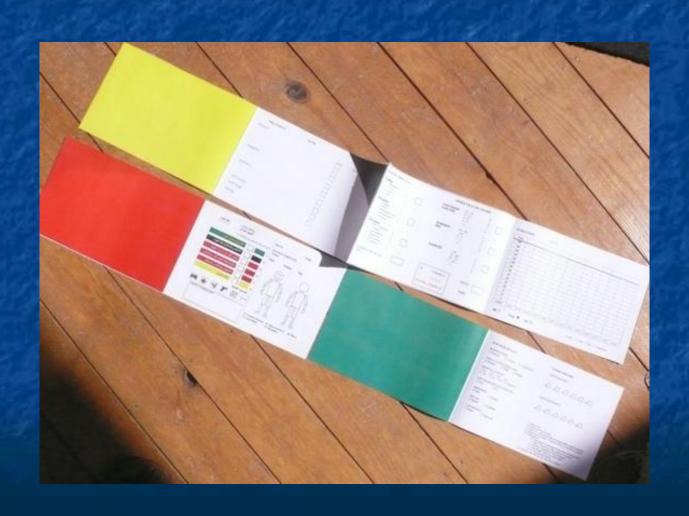

NG TECHNIQUE













#### LIFE-SAVING TECHNIQUE

If patient is immediate upon initial assessment, only attempt to correct

- airway blockage
- uncontrolled bleeding



before moving on to next patient.

#### Airway

#### Open the airway

- Tilt the forehead back
- Lift the chin forward
- Be careful in case of cervical spine injury



### Airway

#### 2. Remove all objects/obstructions from the mouth





#### Breathing

You can
Hear it
See it
Feel it



#### Uncontrolled bleeding

- Control Haemorrhage :
  - Compressive Dressing: Large volume of material /gauze placed over or in the wound and held in place securely by a bandage
  - Elevated position
  - Tourniquet

Mamadou 0 K > 30/min > > 2/sec X

O 14h30 K

Blunt abdominal trauma
Retroperitoneal haematoma?
Shock

# The triage card



# Respiration restored? Haemorrhage controlled? Patient is tagged?

Dispatch immediately to the appropriate zone

- A 32 y/o man is found lying on the runway
   10 ft from the plane.
- R- 10/min
- P- Good distal pulse
- M- Groans to painful stimuli



 A 42 y/o female is bleeding quite a lot from a neck injury..

- R >30
- P- Radial pulse +
- M- Obeys commands

- A screaming woman is found in the grass at the side of the runway.
- R-28
- P- Good distal pulse
- M -asks you to help her
- Has a partial amputation of the foot without active bleeding.



- An adult male lies inside the plane.
- R- none -apneic
- Remains apneic after lifting the chin

black

- An older man found sitting outside the plane.
- R: 28
- P: Good distal pulse
- M: Groggy but will slowly follow commands but won't get