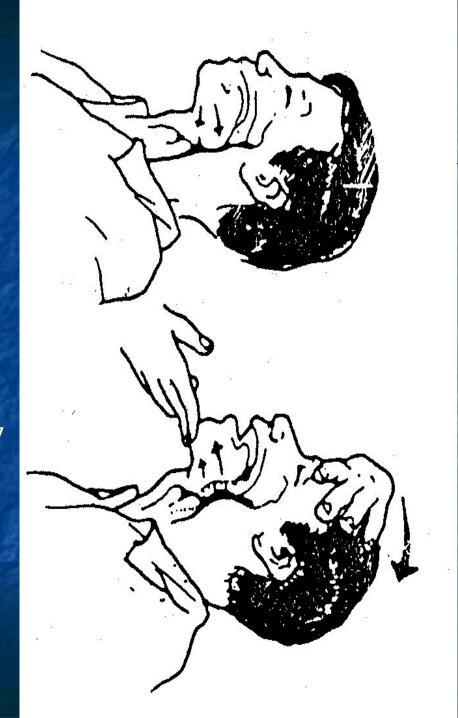

#### Open the airway

- Tilt the forehead back
- Lift the chin forward
- Be careful in case of cervical spine injury