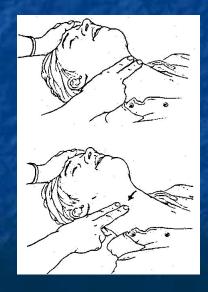

#### Open the airway

- Tilt the forehead back
- Lift the chin forward
- Be careful in case of cervical spine injury

### Airway