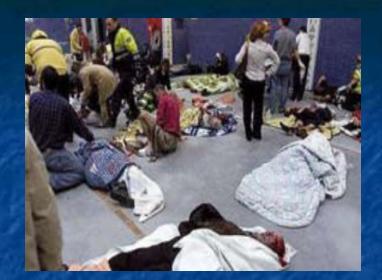

# THE CHAIN OF CASUALTY CARE

The path followed by a casualty from the point of injury all the way to specialized care as his condition dictates:

# THE CHAIN OF CASUALTY CARE

- 1. on the scene
- 2. collecting point
- 3. surgical hospital
- 4. specialized centre (including rehabilitation)
- 5. a transport system (e.g. ambulances) for evacuation from one level to another.
- 6. A coordination centre