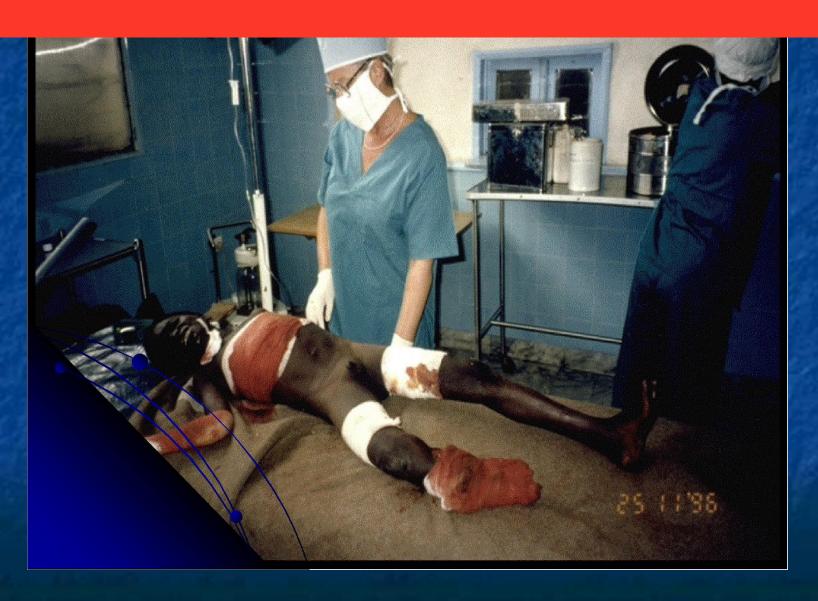

#### Uncontrolled bleeding

- Control Haemorrhage :
  - Compressive Dressing: Large volume of material /gauze placed over or in the wound and held in place securely by a bandage
  - Elevated position
  - Tourniquet