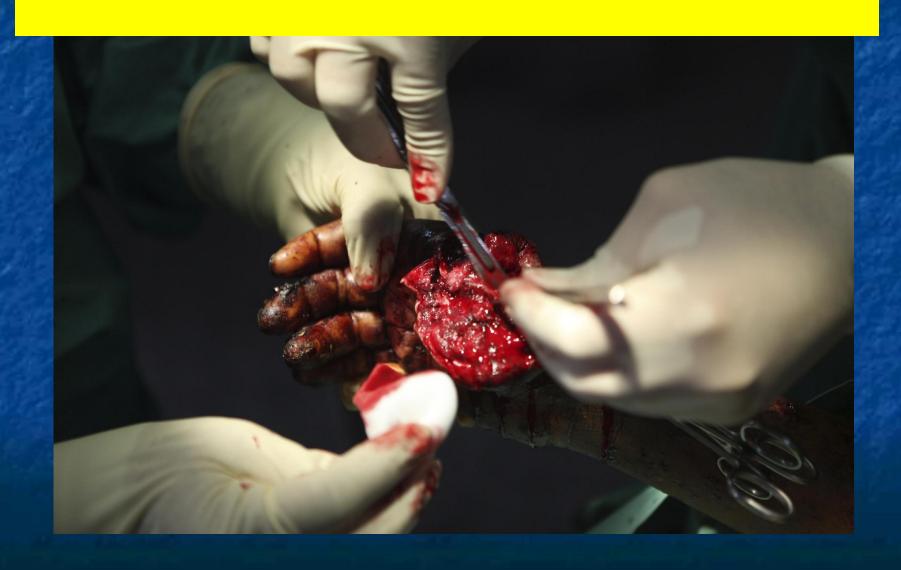

ening conditions where some delay is acceptable

**Minor** 

Minor injuries requiring minimal care

Supportive

No hope of recovery

#### **RED** 10%

Priority 1 

Good chance of survival if immediate surgical intervention

- \* Thoracic trauma and respiratory distress
- \* Abdominal trauma and shock
- \* Open fracture with active bleeding
- \* Incomplete amputation, vascular damage with ischemia
- \* Burns 2<sup>nd</sup> 3 degree 15 to 50% TBS

### **RED** 10%



#### YELLOW 30%

Priority 2 

Surgical intervention required but non urgent

- \* Stable abdominal trauma (open or blunt)
- \* War wound requiring debridment
- \* Maxillo-facial wound without respiratory trouble
- \* Open fracture without ischemia without haemorrhage
- \* Spinal trauma with or without paralysis

#### YELLOW 30%



#### GREEN 60%

#### No surgical intervention required

- \* Superficial or minor wound
- \* Burns < 15% TBS
- \* Sprains,...
- \* Psychological trauma

## **GREEN (60%)**





## GREEN (60%)



#### TRIAGE

1. Initial examination

2. Live-saving technique

3. Classification

4. Regular reassessment

- Triage Assessment Exercise
- A plane has crashed at BEIRUT Airport.
  There are many causalities. A call has been made for an MCI alert.
- You are asked to assist with triage

- A 32 y/o man is found lying on the runway
   10 m from the plane.
- R- 10/min
- P- Good distal pulse
- M- Groans to painful stimuli

 A 42 y/o female is bleeding quite a lot from a neck injury..

- R >30
- P- Radial pulse +
- M- Obeys commands

- A screaming woman is found in the grass at the side of the runway.
-