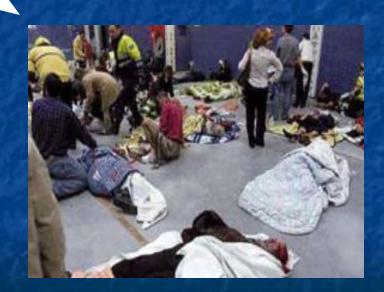

# THE CHAIN OF CASUALTY CARE

The path followed by a casualty from the point of injury all the way to specialized care as his condition dictates:

# THE CHAIN OF CASUALTY CARE

- 1. on the scene
- 2. collecting point
- 3. surgical hospital
- 4. specialized centre (including rehabilitation)
- 5. a transport system (e.g. ambulances) for evacuation from one level to another.
- 6. A coordination centre