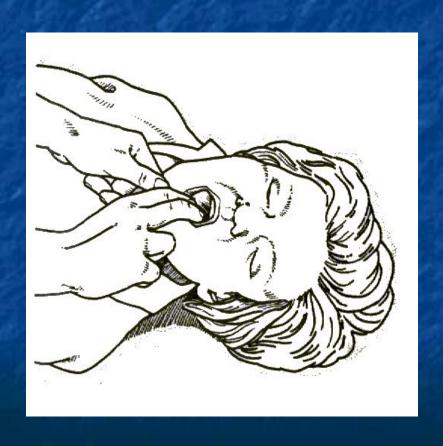

#### Open the airway

- Tilt the forehead back
- Lift the chin forward
- Be careful in case of cervical spine injury