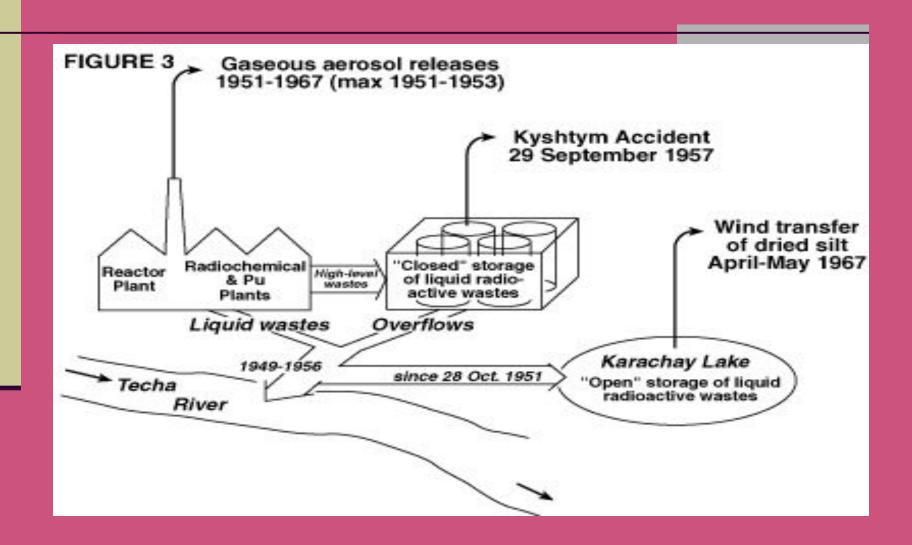

#### "Mayak", 60 years of history

Челябинской области за 2005 год

- ▲ пост дозиметрического контроля ГУ«Челябинской ЦГМС»
- 11 среднемесячные значения МЭД гамма-излучения
- С санитарио-защитная зона ФГУП «ПО "МАЯК"»

#### Radiation accidents