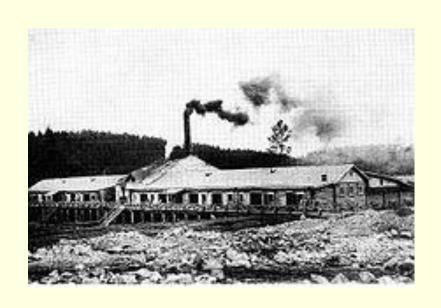

# Ecological situation in Chelyabinsk region



© Pavel Degtyaryov, 2011

## Myths

Chelyabinsk region is a radioactive dump, disaster

Chelyabinsk region
is a region where
ecological problems
are no longer
urgent ...

#### Structure of land use

- Agricultural lands- 60 %
  - Forest lands 30 %
- Lands of settlements, industry and transport - 7 %

#### Areas of land use

- Protected areas
- Underdeveloped ares
  - Agricultural areas
- Industrial and urban areas
  - Special areas



## **Eco-economic zoning**



#### Protected territories − 2 %



## Underdeveloped territories— 20 %



## Agricultural territories— 60 %



#### Industrial and urban territories— 5 %









## Special territories





## Karabash, 200 years of history

1907 1980





#### Karabash, granulation dumps



## Karabash, mine waste



## Karabash, Ryzhyi (red) brook



MINUS YAKOVLEV I RG-JAM.RU & 2005

## Karabash, pyrite deposit



## Karabash, slope erosion





#### Karabash, secondary pollution



## Karabash, lack of sanitary zones



MINUS YAKOVLEV I RG-JAMAU 8 2005

## Karabash, badland



#### Future of Karabash



MINUS YAKOVLEV I RG-JAMRU B 2005

#### "Mayak", 60 years of history



Челябинской области за 2005 год

- ▲ пост дозиметрического контроля ГУ«Челябинской ЦГМС»
- 11 среднемесячные значения МЭД гамма-излучения
- С санитарио-защитная зона ФГУП «ПО "МАЯК"»



#### Radiation accidents



#### The Techa River



#### Karachai Lake





#### EASTERN URALS RADIOACTIVE TRAIL - 57



#### ALWP-67



## Activities aimed at minimizing environmen