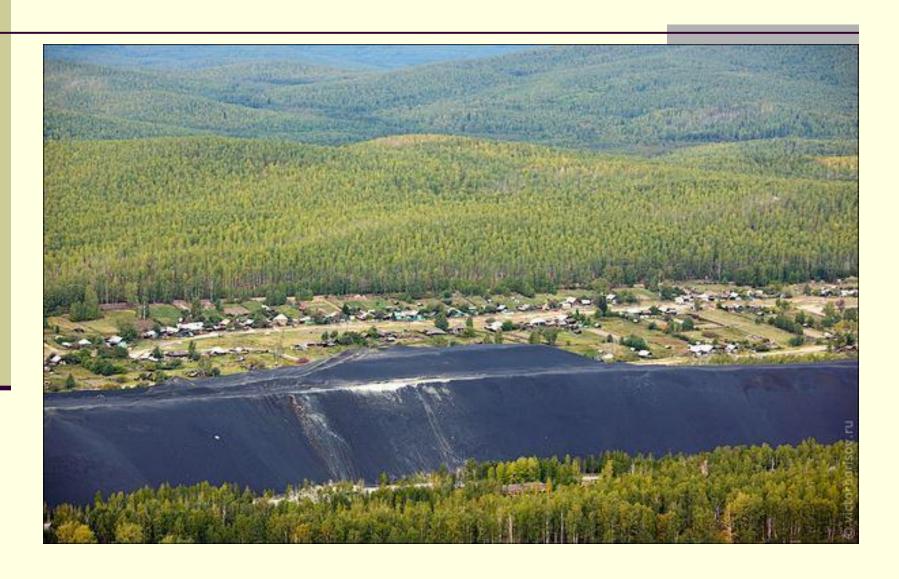

# Ecological situation in Chelyabinsk region



© Pavel Degtyaryov, 2011

## Myths

Chelyabinsk region is a radioactive dump, disaster

Chelyabinsk region
is a region where
ecological problems
are no longer
urgent ...

#### Structure of land use

- Agricultural lands- 60 %
  - Forest lands 30 %
- Lands of settlements, industry and transport - 7 %

#### Areas of land use

- Protected areas
- Underdeveloped ares
  - Agricultural areas
- Industrial and urban areas
  - Special areas



## **Eco-economic zoning**



#### Protected territories − 2 %



## Underdeveloped territories— 20 %



## Agricultural territories— 60 %



#### Industrial and urban territories— 5 %









## Special territories





## Karabash, 200 years of history

1907 1980





#### Karabash, granulation dumps



## Karabash, mine waste



## Karabash, Ryzhyi (red) brook



MINUS YAKOVLEV I RG-JAM.RU & 2005

## Karabash, pyrite deposit



## Karabash, slope erosion





#### Karabash, secondary pollution



## Karabash, lack of sanitary zones



MINUS YAKOVLEV I RG-JAMAU 8 2005

## Karabash, badland



#### Future of Karabash



MINUS YAKOVLEV I RG-JAMRU B 2005

#### "Mayak", 60 years of history



Челябинской области за 2005 год

- ▲ пост дозиметрического контроля ГУ«Челябинской ЦГМС»
- 11 среднемесячные значения МЭД гамма-излучения
- С санитарио-защитная зона ФГУП «ПО "МАЯК"»



#### Radiation accidents



#### The Techa River



#### Karachai Lake





#### EASTERN URALS RADIOACTIVE TRAIL - 57



#### ALWP-67



## Activities aimed at minimizing environmental problems