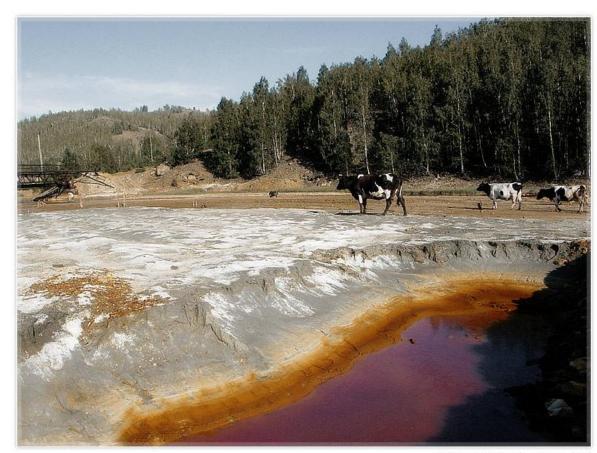

ure of land use

- Agricultural lands- 60 %
  - Forest lands 30 %
- Lands of settlements, industry and transport - 7 %

#### Areas of land use

- Protected areas
- Underdeveloped ares
  - Agricultural areas
- Industrial and urban areas
  - Special areas



## **Eco-economic zoning**



#### Protected territories − 2 %



## Underdeveloped territories— 20 %



## Agricultural territories— 60 %



#### Industrial and urban territories— 5 %









## Special territories





## Karabash, 200 years of history

1907 1980





#### Karabash, granulation dumps



## Karabash, mine waste



## Karabash, Ryzhyi (red) brook



MINUS YAKOVLEV I RG-JAM.RU & 2005

## Karabash, pyrite deposit



## Karabash, slope erosion





#### Karabash, secondary pollution



## Karabash, lack of sanitary zones



MINUS YAKOVLEV I RG-JAMAU 8 2005

## Karabash, badland



#### Future of Karabash



MINUS YAKOVLEV I RG-JAMRU B 2005

#### "Mayak", 60 years of history



Челябинской области за 2005 год

- ▲ пост дозиметрического контроля ГУ«Челябинской ЦГМС»
- 11 среднемесячные значения МЭД гамма-излучения
- С санитарио-защитная зона ФГУП «ПО "МАЯК"»



#### Radiation accidents



#### The Techa River



#### Karachai Lake





#### EASTERN URALS RADIOACTIVE TRAIL - 57



#### ALWP-67



## Activities aimed at minimizing environmental problems