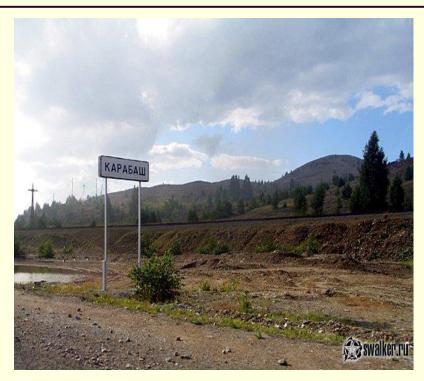

# Ecological situation in Chelyabinsk region



© Pavel Degtyaryov, 2011

## Myths

Chelyabinsk region is a radioactive dump, disaster

Chelyabinsk region
is a region where
ecological problems
are no longer
urgent ...

#### Structure of land use

- Agricultural lands- 60 %
  - Forest lands 30 %
- Lands of settlements, industry and transport - 7 %

#### Areas of land use

- Protected areas
- Underdeveloped ares
  - Agricultural areas
- Industrial and urban areas
  - Special areas



## **Eco-economic zoning**



#### Protected territories − 2 %



## Underdeveloped territories— 20 %



## Agricultural territories— 60 %



#### Industrial and urban territories— 5 %









## Special territories





## Karabash, 200 years of history

1907 1980





#### Karabash, granulation dumps



## Karabash, mine waste



## Karabash, Ryzhyi (red) brook



MINUS YAKOVLEV I RG-JAM.RU & 2005

## Karabash, pyrite deposit



## Karabash, slope erosion





#### Karabash, secondary pollution



## Karabash, lack of sanitary zones



MINUS YAKOVLEV I RG-JAMAU 8 2005

## Karabash, badland



#### Future of Karabash



MINUS YAKOVLEV I RG-JAMRU B 2005

#### "Mayak", 60 years of history



Челябинской области за 2005 год

- ▲ пост дозиметрического контроля ГУ«Челябинской ЦГМС»
- 11 среднемесячные значения МЭД гамма-излучения
- С санитарио-защитная зона ФГУП «ПО "МАЯК"»



#### Radiation accidents



#### The Techa River



#### Karachai Lake





#### EASTERN URALS RADIOACTIVE TRAIL - 57



#### ALWP-