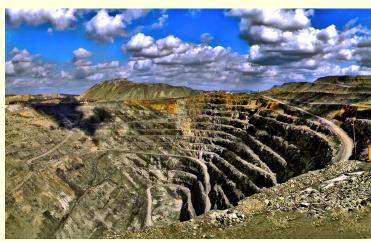

# Ecological situation in Chelyabinsk region



© Pavel Degtyaryov, 2011

## Myths

Chelyabinsk region is a radioactive dump, disaster

Chelyabinsk region
is a region where
ecological problems
are no longer
urgent ...

#### Structure of land use

- Agricultural lands- 60 %
  - Forest lands 30 %
- Lands of settlements, industry and transport - 7 %

#### Areas of land use

- Protected areas
- Underdeveloped ares
  - Agricultural areas
- Industrial and urban areas
  - Special areas



## **Eco-economic zoning**



#### Protected territories − 2 %



## Underdeveloped territories— 20 %



## Agricultural territories— 60 %



#### Industrial and urban territories— 5 %









## Special territories





## Karabash, 200 years of history

1907 1980





#### Karabash, granulation dumps



## Karabash, mine waste



## Karabash, Ryzhyi (red) brook



MINUS YAKOVLEV I RG-JAM.RU & 2005

## Karabash, pyrite deposit



## Karabash, slope erosion





#### Karabash, secondary pollution



## Karabash, lack of sanitary zones



MINUS YAKOVLEV I RG-JAMAU 8 2005

## Karabash, badland



#### Future of Karabash



MINUS YAKOVLEV I RG-JAMRU B 2005

#### "Mayak", 60 years of history



Челябинской области за 2005 год

- ▲ пост дозиметрического контроля ГУ«Челябинской ЦГМС»
- 11 среднемесячные значения МЭД гамма-излучения
- С санитарио-защитная зона ФГУП «ПО "МАЯК"»



#### Radiation accidents



#### The Techa River



#### Karachai Lake





#### EASTERN URALS RADIOACTIV