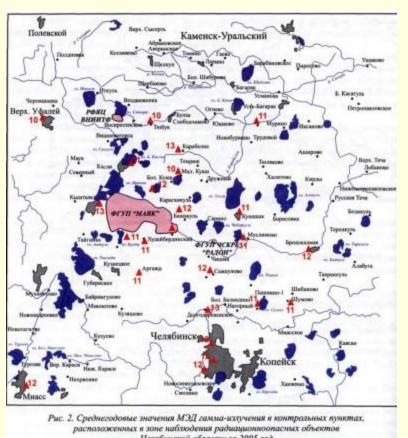

#### "Mayak", 60 years of history

Челябинской области за 2005 год

- ▲ пост дозиметрического контроля ГУ«Челябинской ЦГМС»
- 11 среднемесячные значения МЭД гамма-излучения
- С санитарио-защитная зона ФГУП «ПО "МАЯК"»