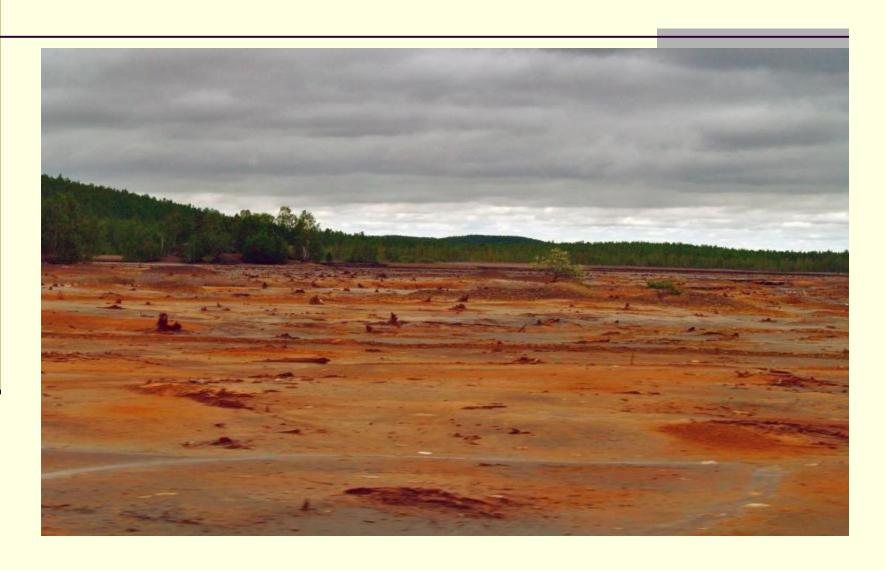

ump, disaster

Chelyabinsk region
is a region where
ecological problems
are no longer
urgent ...

#### Structure of land use

- Agricultural lands- 60 %
  - Forest lands 30 %
- Lands of settlements, industry and transport - 7 %

#### Areas of land use

- Protected areas
- Underdeveloped ares
  - Agricultural areas
- Industrial and urban areas
  - Special areas



## **Eco-economic zoning**



#### Protected territories − 2 %



## Underdeveloped territories— 20 %



## Agricultural territories— 60 %



#### Industrial and urban territories— 5 %









## Special territories





## Karabash, 200 years of history

1907 1980





#### Karabash, granulation dumps



## Karabash, mine waste



## Karabash, Ryzhyi (red) brook



MINUS YAKOVLEV I RG-JAM.RU & 2005

## Karabash, pyrite deposit



## Karabash, slope erosion





#### Karabash, secondary pollution



## Karabash, lack of sanitary zones



MINUS YAKOVLEV I RG-JAMAU 8 2005

## Karabash, badland



#### Future of Karabash



MINUS YAKOVLEV I RG-JAMRU B 2005

#### "Mayak", 60 years of history



Челябинской области за 2005 год

- ▲ пост дозиметрического контроля ГУ«Челябинской ЦГМС»
- 11 среднемесячные значения МЭД гамма-излучения
- С санитарио-защитная зона ФГУП «ПО "МАЯК"»



#### Radiation accidents



#### The Techa River



#### Karachai Lake





#### EASTERN URALS RADIOACTIVE TRAIL - 57



#### ALWP-67



## Activities aimed at minimizing environmental problems