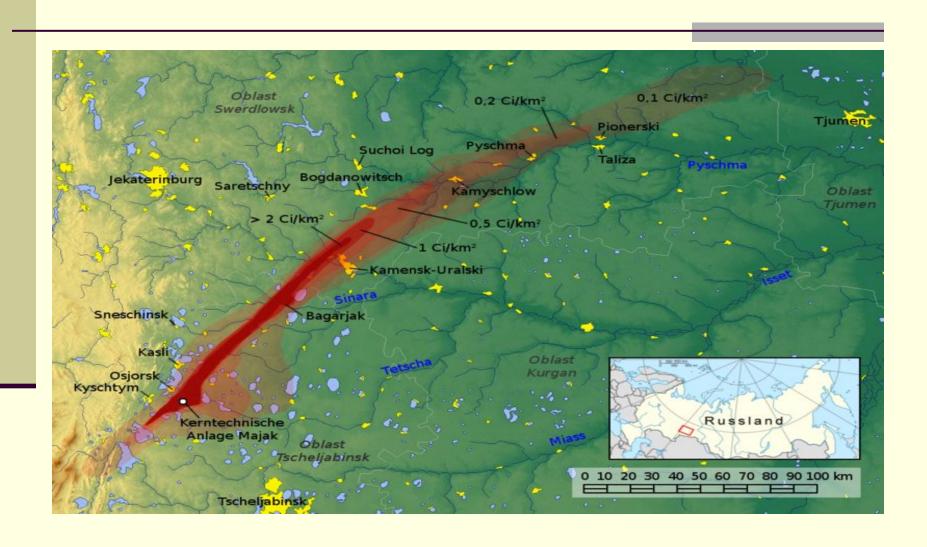

erritories





## Karabash, 200 years of history

1907 1980





#### Karabash, granulation dumps



## Karabash, mine waste



## Karabash, Ryzhyi (red) brook



MINUS YAKOVLEV I RG-JAM.RU & 2005

## Karabash, pyrite deposit



## Karabash, slope erosion





#### Karabash, secondary pollution



## Karabash, lack of sanitary zones



MINUS YAKOVLEV I RG-JAMAU 8 2005

## Karabash, badland



#### Future of Karabash



MINUS YAKOVLEV I RG-JAMRU B 2005

#### "Mayak", 60 years of history



Челябинской области за 2005 год

- ▲ пост дозиметрического контроля ГУ«Челябинской ЦГМС»
- 11 среднемесячные значения МЭД гамма-излучения
- С санитарио-защитная зона ФГУП «ПО "МАЯК"»



#### Radiation accidents



#### The Techa River



#### Karachai Lake





#### EASTERN URALS RADIOACTIVE TRAIL - 57



#### ALWP-67



## Activities aimed at minimizing environmental problems