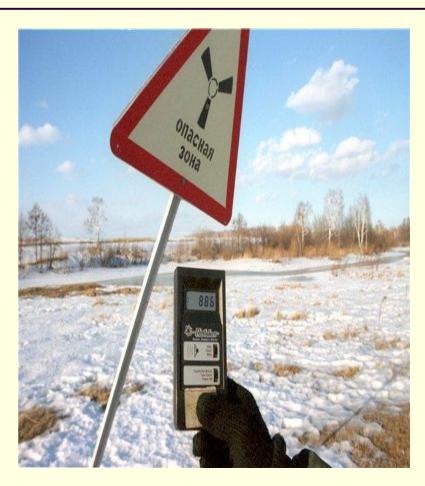

nd urban territories— 5 %









## Special territories





## Karabash, 200 years of history

1907 1980





#### Karabash, granulation dumps



## Karabash, mine waste



## Karabash, Ryzhyi (red) brook



MINUS YAKOVLEV I RG-JAM.RU & 2005

## Karabash, pyrite deposit



## Karabash, slope erosion





#### Karabash, secondary pollution



## Karabash, lack of sanitary zones



MINUS YAKOVLEV I RG-JAMAU 8 2005

## Karabash, badland



#### Future of Karabash



MINUS YAKOVLEV I RG-JAMRU B 2005

#### "Mayak", 60 years of history



Челябинской области за 2005 год

- ▲ пост дозиметрического контроля ГУ«Челябинской ЦГМС»
- 11 среднемесячные значения МЭД гамма-излучения
- С санитарио-защитная зона ФГУП «ПО "МАЯК"»



#### Radiation accidents



#### The Techa River



#### Karachai Lake





#### EASTERN URALS RADIOACTIVE TRAIL - 57



#### ALWP-67



## Activities aimed at minimizing environmental problems