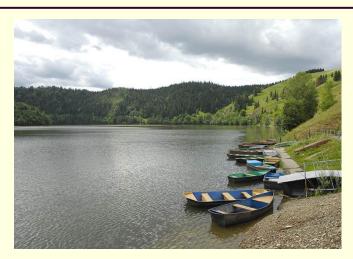

# Ecological situation in Chelyabinsk region



© Pavel Degtyaryov, 2011

## Myths

Chelyabinsk region is a radioactive dump, disaster

Chelyabinsk region
is a region where
ecological problems
are no longer
urgent ...

#### Structure of land use

- Agricultural lands- 60 %
  - Forest lands 30 %
- Lands of settlements, industry and transport - 7 %

#### Areas of land use

- Protected areas
- Underdeveloped ares
  - Agricultural areas
- Industrial and urban areas
  - Special areas



## **Eco-economic zoning**



#### Protected territories − 2 %



## Underdeveloped territories— 20 %



## Agricultural territories— 60 %



#### Industrial and urban territories— 5 %









## Special territories





## Karabash, 200 years of history

1907 1980





#### Karabash, granulation dumps



## Karabash, mine waste



## Karabash, Ryzhyi (red) brook



MINUS YAKOVLEV I RG-JAM.RU & 2005

## Karabash, pyrite deposit



## Karabash, slope erosion





#### Karabash, secondary pollution



## Karabash, lack of sanitary zones



MINUS YAKOVLEV I RG-JAMAU 8 2005

## Karabash, badland



#### Future of Karabash



MINUS YAKOVLEV I RG-JAMRU B 2005

#### "Mayak", 60 years of history



Челябинской области за 2005 год

- ▲ пост дозиметрического контроля ГУ«Челябинской ЦГМС»
- 11 среднемесячные значения МЭД гамма-излучения
- С санитарио-защитная зона ФГУП «ПО "МАЯК"»



#### Radiation accidents



#### The Techa River



#### Karachai Lake





#### EASTERN URALS RADI