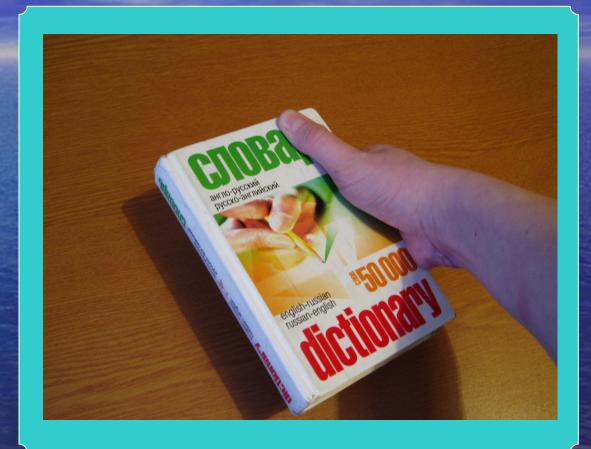

### Take the Boook





### Put Boook on the table





## Boook is Parallel to table?

Edge on

the left?

Turn Boook while it was parallel to table





#### Turn Boook while it was parallel to table











#### Turn Boook to 90<sup>0</sup> to hand





## Take right page (cover)





## Turn it to left





### Boook is END? Yes Does page Boook is contain **READING!** the text?

Stop





#### Does page contain the text? **B**S Does page Text is contain interesting? the pictures?





## Read the text





#### Does page contain the pictures?







### Is picture interesting? Look at Take right the picture page





# Look at the picture





## Take right page





## Turn it to left

















## Read the text





#### Does page contain the pictures?



page

interesting?





## Take right p