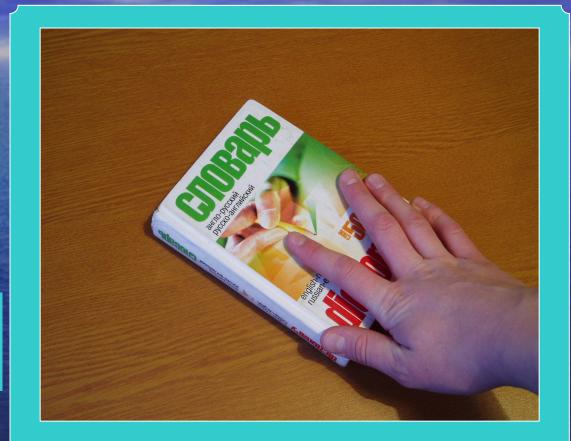

### Take the Boook





### Put Boook on the table





## Boook is Parallel to table?

Edge on

the left?

Turn Boook while it was parallel to table





#### Turn Boook while it was parallel to table











#### Turn Boook to 90<sup>0</sup> to hand





## Take right page (cover)





## Turn it to left





### Boook is END? Yes Does page Boook is contain **READING!** the text?

Stop





#### Does page contain the text? **B**S Does page Text is contain interesting? the pictures?





## Read the text





#### Does page contain the pictures?







### Is picture interesting? Look at Take right the picture page





# Look at the picture





## Take right page





## Turn it to left

















## Read the text





#### Does page contain the pictures?



page

interesting?





## Take right page





## Turn it to left





### Boook is END? **BS** Does page Boook is contain **READING!** the text?

Stop





#### Does pa