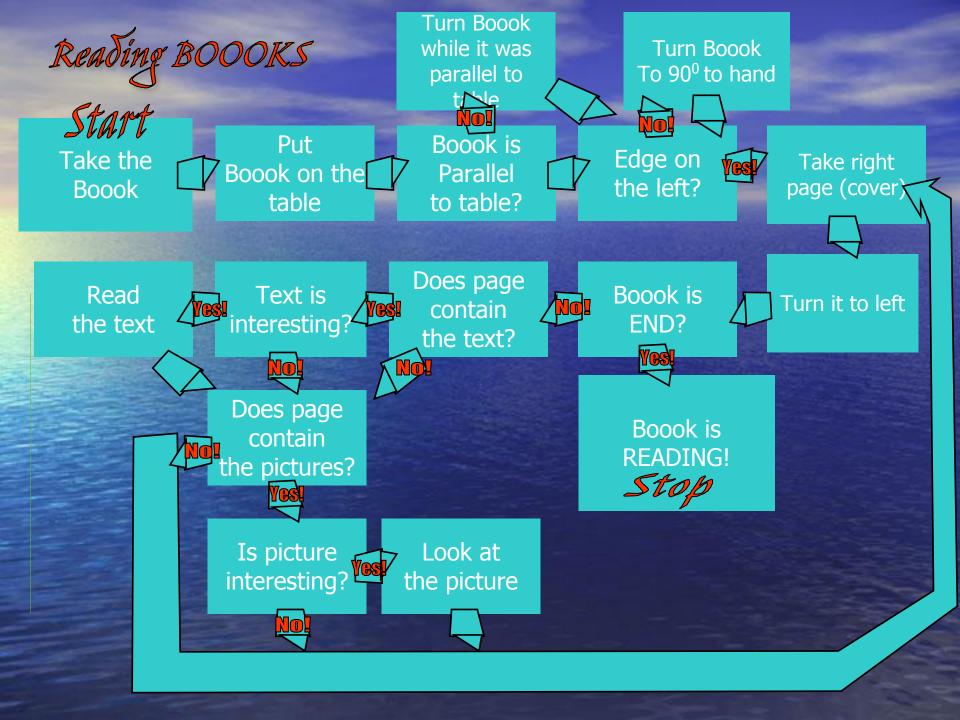

### Take the Boook

### Put Boook on the table

## Boook is Parallel to table?

Edge on

the left?

Turn Boook while it was parallel to table

#### Turn Boook while it was parallel to table

#### Turn Boook to 90<sup>0</sup> to hand

## Take right page (cover)

## Turn it to left

### Boook is END? Yes Does page Boook is contain **READING!** the text?

Stop

#### Does page contain the text? **B**S Does page Text is contain interesting? the pictures?

## Read the text

#### Does page contain the pictures?

### Is picture interesting? Look at Take right the picture page

# Look at the picture