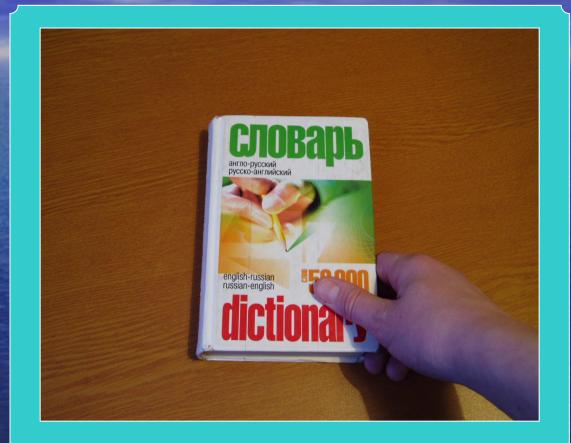

### Take the Boook

### Put Boook on the table

## Boook is Parallel to table?

Edge on

the left?

Turn Boook while it was parallel to table