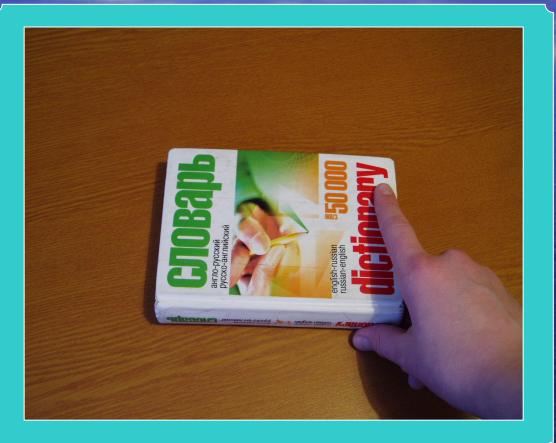

### Take the Boook





### Put Boook on the table





## Boook is Parallel to table?

Edge on

the left?

Turn Boook while it was parallel to table





#### Turn Boook while it was parallel to table











#### Turn Boook to 90<sup>0</sup> to hand





## Take right page (cover)





## Turn it to left





### Boook is END? Yes Does page Boook is contain **READING!** the text?

Stop





#### Does page contain the text? **B**S Does page Text is contain interesting? the pictures?





## Read the text





#### Does page contain the pictures?







### Is picture interesting? Look at Take right the picture page





# Look at the picture





## Take right page





## Turn it to left

















## Read the text





#### Does page contain the pictures?



page

interesting?





## Take right page





## Turn it to left





### Boook is END? **BS** Does page Boook is contain **READING!** the text?

Stop





#### Does page contain the text? Does page Text is contain interesting