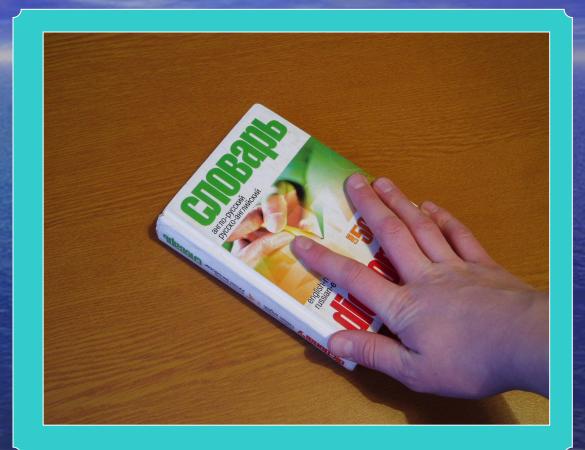

## Boook is Parallel to table?

Edge on

the left?

Turn Boook while it was parallel to table

#### Turn Boook while it was parallel to table

#### Turn Boook to 90<sup>0</sup> to hand