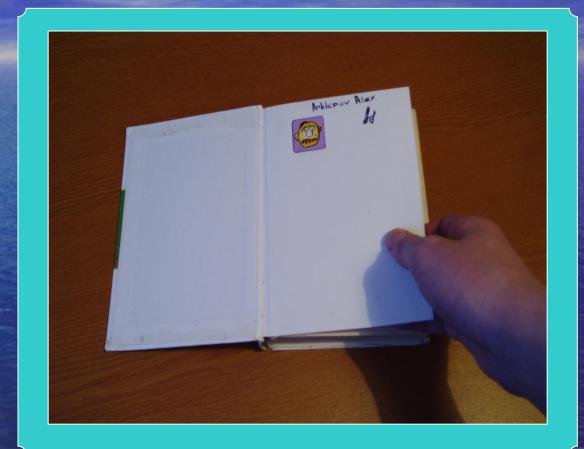

### Take the Boook





### Put Boook on the table





## Boook is Parallel to table?

Edge on

the left?

Turn Boook while it was parallel to table





#### Turn Boook while it was parallel to table











#### Turn Boook to 90<sup>0</sup> to hand





## Take right page (cover)





## Turn it to left





### Boook is END? Yes Does page Boook is contain **READING!** the text?

Stop





#### Does page contain the text? **B**S Does page Text is contain interesting? the pictures?





## Read the text





#### Does page contain the pictures?







### Is picture interesting? Look at Take right the picture page





# Look at the picture





## Take right page





## Turn it to left

















## Read the text





#### Does page contain the pictures?



page

interesting?





## Take right page





## Turn it to left





### Boook is END? **BS** Does page Boook is contain **READING!** the text?

Stop





#### Does page contain the text? Does page Text is contain interesting? the pictures?





## Read the text





#### Does page contain the pictures?



page

Is picture interesting?





## Take right page...





## ...Take right page





# Turn it to left















Arkhipov Alex



Apatity school N4

2008