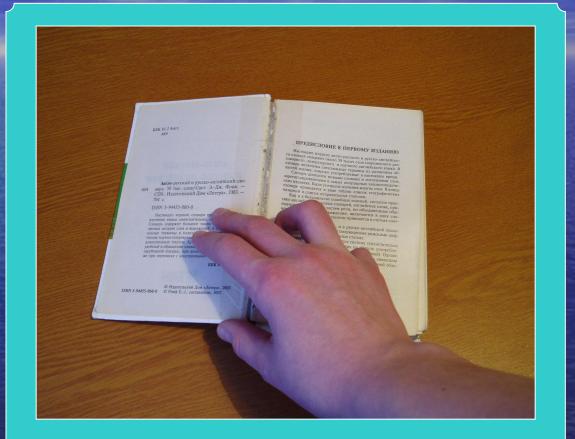

allel to table





#### Turn Boook while it was parallel to table











#### Turn Boook to 90<sup>0</sup> to hand





## Take right page (cover)





## Turn it to left





### Boook is END? Yes Does page Boook is contain **READING!** the text?

Stop





#### Does page contain the text? **B**S Does page Text is contain interesting? the pictures?





## Read the text





#### Does page contain the pictures?







### Is picture interesting? Look at Take right the picture page





# Look at the picture





## Take right page





## Turn it to left

















## Read the text





#### Does page contain the pictures?



page

interesting?





## Take right page





## Turn it to left





### Boook is END? **BS** Does page Boook is contain **READING!** the text?

Stop





#### Does page contain the text? Does page Text is contain interesting? the pictures?





## Read the text





#### Does page contain the pictures?



page

Is picture interesting?





## Take right page...





## ...Take right page





# Turn it to left















Arkhipov Alex



Apatity school N4

2008