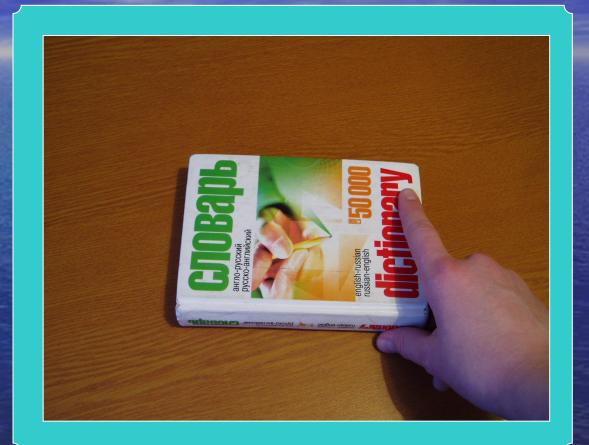

## Boook is Parallel to table?

Edge on

the left?

Turn Boook while it was parallel to table

#### Turn Boook while it was parallel to table

#### Turn Boook to 90<sup>0</sup> to hand