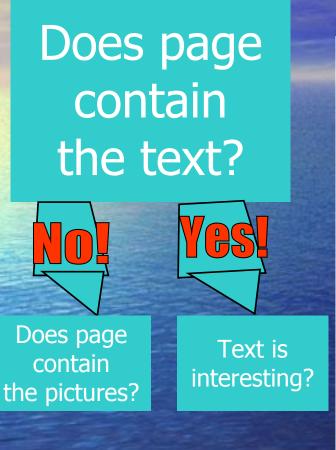

#### Does page contain the text? **B**S Does page Text is contain interesting? the pictures?