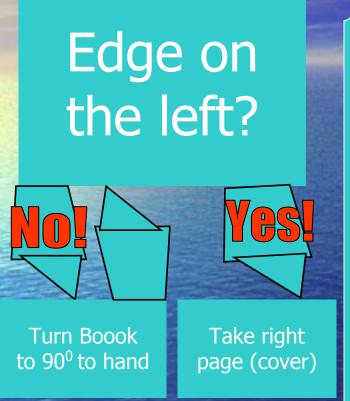

## Boook is Parallel to table?

Edge on

the left?

Turn Boook while it was parallel to table

#### Turn Boook while it was parallel to table

#### Turn Boook to 90<sup>0</sup> to hand