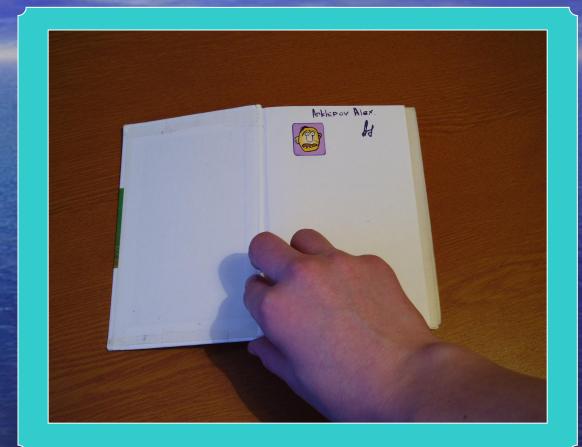

### Take the Boook





### Put Boook on the table





## Boook is Parallel to table?

Edge on

the left?

Turn Boook while it was parallel to table





#### Turn Boook while it was parallel to table











#### Turn Boook to 90<sup>0</sup> to hand





## Take right page (cover)





## Turn it to left





### Boook is END? Yes Does page Boook is contain **READING!** the text?

Stop





#### Does page contain the text? **B**S Does page Text is contain interesting? the pictures?





## Read the text





#### Does page contain the pictures?







### Is picture interesting? Look at Take right the picture page





# Look at the picture





## Take right page





## Turn it to left

















## Read the text





#### Does page contain the pictures?



page

interesting?





## Take right page





## Turn it to left





### Boook is END? **BS** Does page Boook is contain **READING!** the text?

Stop





#### Does page contain the text? Does page Text is contain interesting? the pictures?





## Read the text





#### Does page contain the pictures?



page

Is picture int