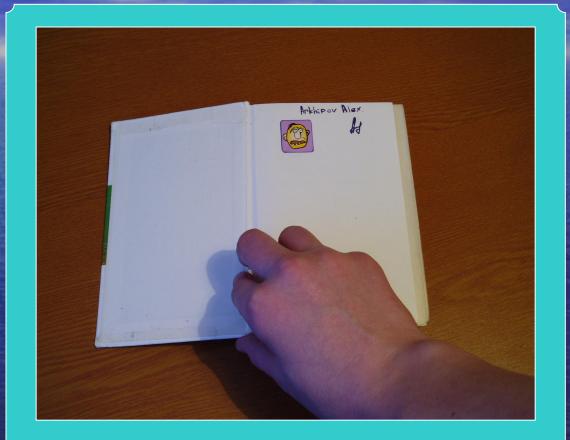

### Take the Boook





### Put Boook on the table





## Boook is Parallel to table?

Edge on

the left?

Turn Boook while it was parallel to table





#### Turn Boook while it was parallel to table











#### Turn Boook to 90<sup>0</sup> to hand





## Take right page (cover)





## Turn it to left





### Boook is END? Yes Does page Boook is contain **READING!** the text?

Stop





#### Does page contain the text? **B**S Does page Text is contain interesting? the pictures?





## Read the text





#### Does page contain the pictures?







### Is picture interesting? Look at Take right the picture page





# Look at the picture





## Take right page





## Turn it to left

















## Read the text





#### Does page contain the pictures?



page

interesting?





## Take right page





## Turn it to left





### Boook is END? **BS** Does page Boook is contain **READING!** the text?

Stop





#### Does page contain the text? Does page Text is contain interesting? the pictures?





## Read the text





#### Does page contain the pictures?



page

Is picture interesting?





## Take right page...





## ...Take right page





# Turn it to left















Arkhipov Alex



Apatity school N4

2008