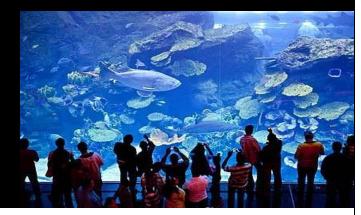

# Exploring Dubai & Palm Jumeirah

- •Aquaventure and Dolphin Bay: One of the Middle East's largest water parks, boasting water-slides, children's play areas and a one-of-a-kind dolphin experience
- •Dubai Marina and The Jumeirah Walk: "The Walk" features café-style restaurants, offering relaxed, al fresco dining overlooking the marina and public beach
- •Burj Khalifa: The world's tallest building (at over 828 metres/2,700 feet), bringing unparalleled views of the city from its "At the Top" observation deck
- •Mall of the Emirates: Includes a collection of boutiques offering international brands and local treasures alike and the first indoor ski slope in the Middle East
- **Dubai Mall:** Featuring more than 1,000 shops, as well as an aquarium, underwater zoo, ice rink and indoor theme park