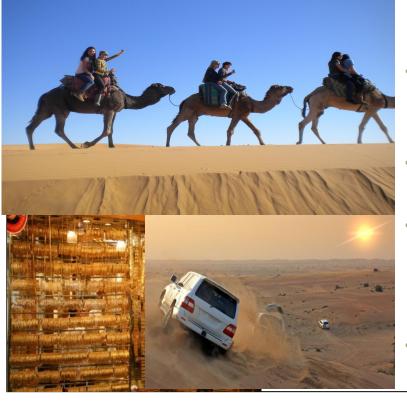

### Explore Dubai and the Palm Jumeirah

- **Historic Dhow Cruises:** Traditional sailing vessels, which were used in the Red Sea and Indian Ocean region to transport goods
- Bastakiya Quarter: An ecologically sound village along the banks of Dubai Creek
- **Heritage and Diving Village:** A traditional village that provides a glimpse into the UAE's maritime past from pearl trading to authentic pottery work
- **Desert Safaris** To experience a glimpse of Bedouin life, a trip to the desert is a must