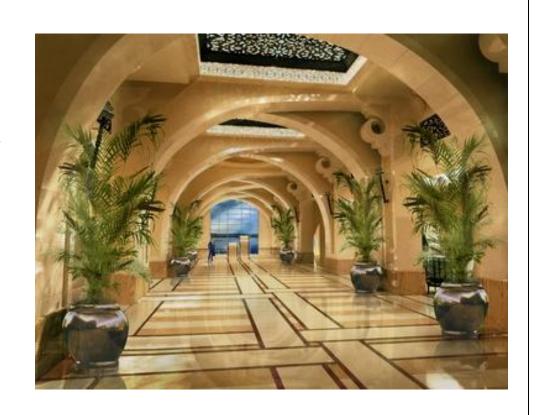

#### The Hotel

Fairmont The Palm, Dubai – A luxury/5-star resort property located in the vibrant and multi-cultural city of Dubai, United Arab Emirates.

The hotel's luxurious 381 rooms and suites will be complemented by gourmet restaurants, cafés, elegant banquet facilities, meeting rooms, as well as a high-tech business centre.

The hotel will indulge guests with opulent spa and fitness facilities.

Stunning landscaping, pools and waterfalls will ensure that our guests' outdoor leisure and beach experiences will be unforgettable.

#### **Our Hotel**

•381 guest rooms and suites

•3,300 sq metres of meeting space

•Willow Stream Spa with 15 treatment rooms

•8 Food & Beverage outlets

•2 Fairmont Gold floors