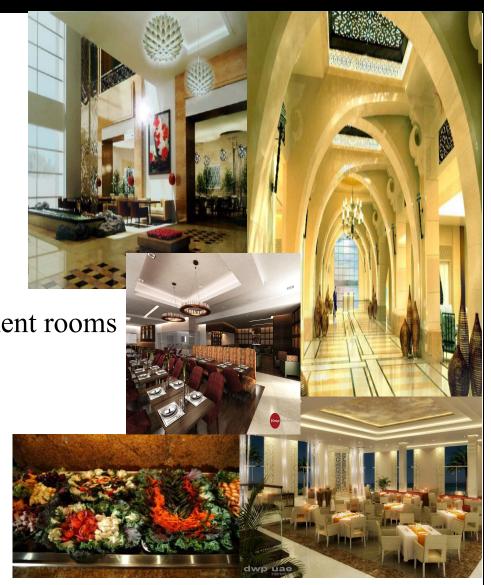

#### The Hotel

Fairmont The Palm, Dubai – A luxury/5-star resort property located in the vibrant and multi-cultural city of Dubai, United Arab Emirates.

The hotel's luxurious 381 rooms and suites will be complemented by gourmet restaurants, cafés, elegant banquet facilities, meeting rooms, as well as a high-tech business centre.

The hotel will indulge guests with opulent spa and fitness facilities.

Stunning landscaping, pools and waterfalls will ensure that our guests' outdoor leisure and beach experiences will be unforgettable.

#### **Our Hotel**

•381 guest rooms and suites

•3,300 sq metres of meeting space

•Willow Stream Spa with 15 treatment rooms

•8 Food & Beverage outlets

•2 Fairmont Gold floors