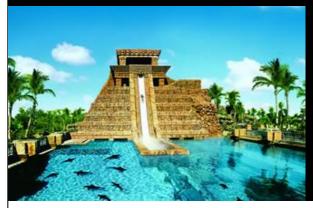

# Exploring Dubai & Palm Jumeirah

- •Aquaventure and Dolphin Bay: One of the Middle East's largest water parks, boasting water-slides, children's play areas and a one-of-a-kind dolphin experience
- •Dubai Marina and The Jumeirah Walk: "The Walk" features café-style restaurants, offering relaxed, al fresco dining overlooking the marina and public beach
- •Burj Khalifa: The world's tallest building (at over 828 metres/2,700 feet), bringing unparalleled views of the city from its "At the Top" observation deck
- •Mall of the Emirates: Includes a collection of boutiques offering international brands and local treasures alike and the first indoor ski slope in the Middle East
- **Dubai Mall:** Featuring more than 1,000 shops, as well as an aquarium, underwater zoo, ice rink and indoor theme park