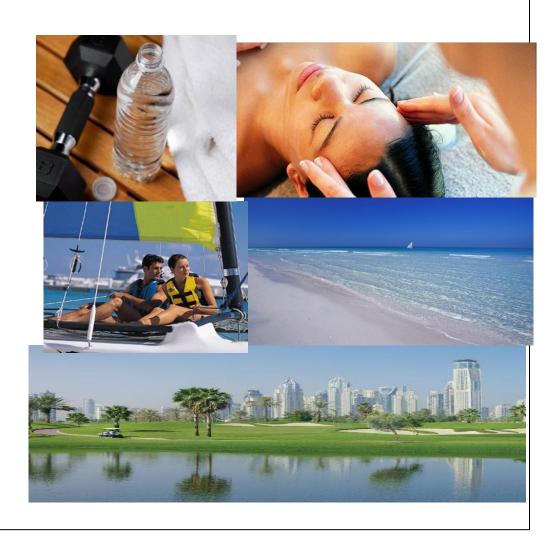

# Exploring Dubai & Palm Jumeirah

- •Aquaventure and Dolphin Bay: One of the Middle East's largest water parks, boasting water-slides, children's play areas and a one-of-a-kind dolphin experience
- •Dubai Marina and The Jumeirah Walk: "The Walk" features café-style restaurants, offering relaxed, al fresco dining overlooking the marina and public beach
- •Burj Khalifa: The world's tallest building (at over 828 metres/2,700 feet), bringing unparalleled views of the city from its "At the Top" observation deck
- •Mall of the Emirates: Includes a collection of boutiques offering international brands and local treasures alike and the first indoor ski slope in the Middle East
- **Dubai Mall:** Featuring more than 1,000 shops, as well as an aquarium, underwater zoo, ice rink and indoor theme park

### Explore Dubai and the Palm Jumeirah

- **Historic Dhow Cruises:** Traditional sailing vessels, which were used in the Red Sea and Indian Ocean region to transport goods
- Bastakiya Quarter: An ecologically sound village along the banks of Dubai Creek
- **Heritage and Diving Village:** A traditional village that provides a glimpse into the UAE's maritime past from pearl trading to authentic pottery work
- **Desert Safaris** To experience a glimpse of Bedouin life, a trip to the desert is a must