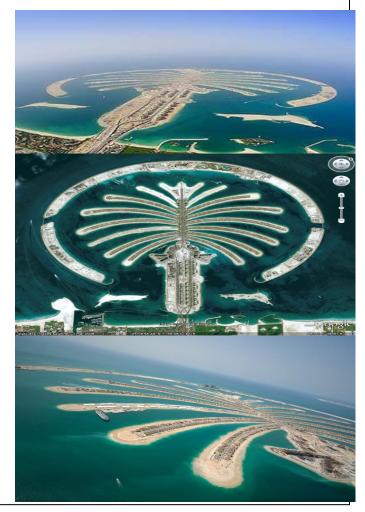

#### Palm Jumeirah – "8<sup>th</sup> Wonder of the World"

A man-made archipelago, Palm Jumeirah is formed in the shape of a palm tree. It consists of a trunk, a crown with 16 fronds, and a surrounding crescent island that forms an 11 kilometre (6.8 miles) long breakwater. The island is 5 by 5 kilometres (3.1 by 3.1 miles) and its total area is larger than 800 football pitches.