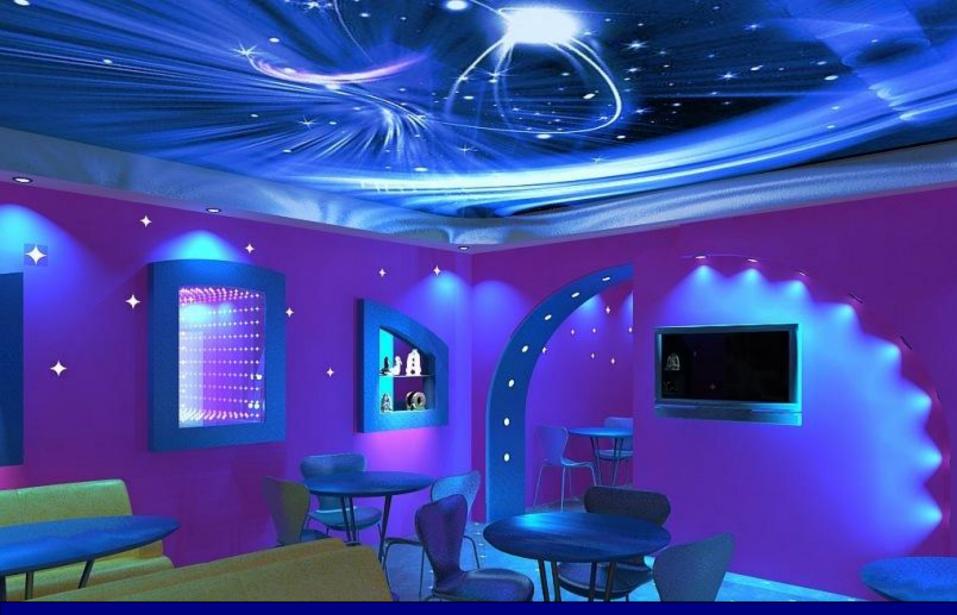

# Get to the stars project

Released by: Ryzhikova V. (acountent 6 auditor) Rakova S. (marketing director) Anosenko A. (financial director) Artuhova K. (logistics director)

Total area – 200 m²

2 equal areas – 75m² Kitchen – 30m² Toilets – 2<u>0m²</u>