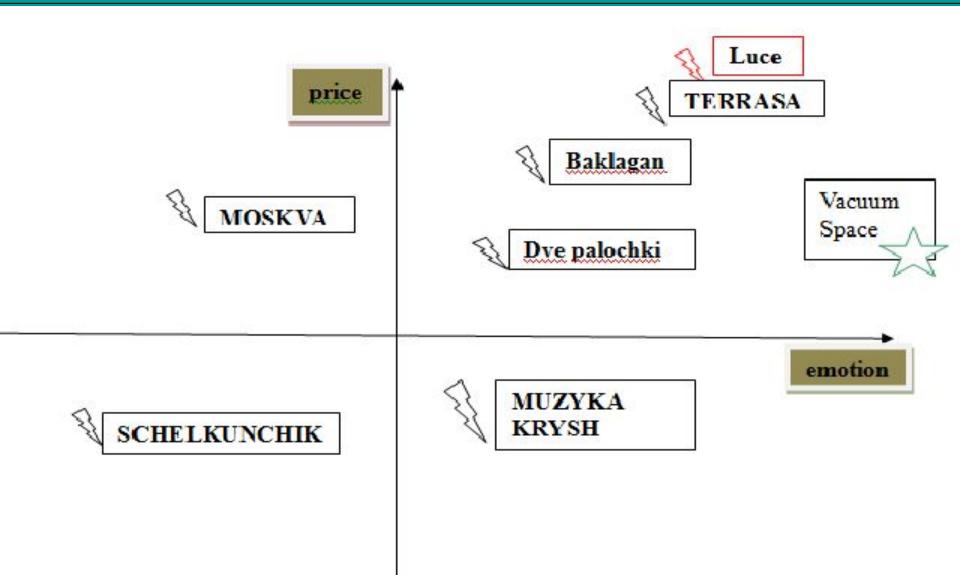

# Get to the stars project

Released by: Ryzhikova V. (acountent 6 auditor) Rakova S. (marketing director) Anosenko A. (financial director) Artuhova K. (logistics director)



Total area – 200 m²

2 equal areas – 75m² Kitchen – 30m² Toilets – 2<u>0m²</u>

### **Chart of targeting**



## The legal form of our business

- The form of our business is Ltd =>
- Registration as Ltd.
- The system of taxation is single tax on imputed income (under the federal law № 101 from 2005)
- Licence on alcohol

#### Promotion

# TOTAL CALCULATION

- START UP EXPENSES
  - 9 703 000
- OPERATING EXPENSES 1 month

1 193 800 + 30% to the investors

OPERATING EXPENSES – 6 months

7 162 800 + 30% to the investors

• OPERATING EXPENSES – 1 year 14 325 600 + 30% to the investors

#### WE HAVE:

# 4 000 000

#### WE NEED:

# 6 896 800

### We will return in...

Average profit for a stable month = (max profit + min profit)/2 = 9 780 750

| months         | Profit of 2 areas | Returns (слово?) |           |
|----------------|-------------------|------------------|-----------|
| 1 month        | 6