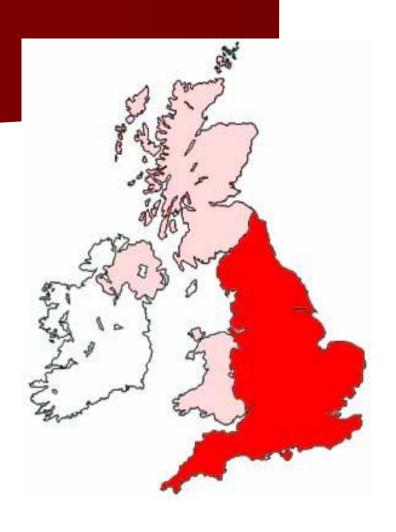

#### What parts does the United Kingdom of Great Britain and Northern Ireland consist of?

Данная презентация разработана для УМК М.З.Биболетовой «Enjoy English». Представляет викторину по теме «The United Kingdom of Great Britain and Northern Ireland». Также может использоваться при работе с другими УМК.

Подурец Татьяна Николаевна учитель английского языка МБОУ СОШ №2 г. Тайшет

What parts does the United Kingdom of **Great Britain** and Northern Ireland consist of?

# What is the largest part of the UK?