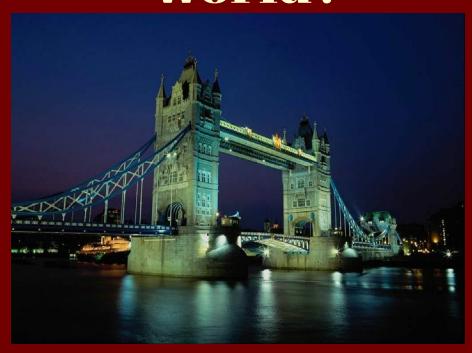

# What is the seventh biggest city of the world?

#### What river does London stand on?

How many bridges are there over the Thames in London?