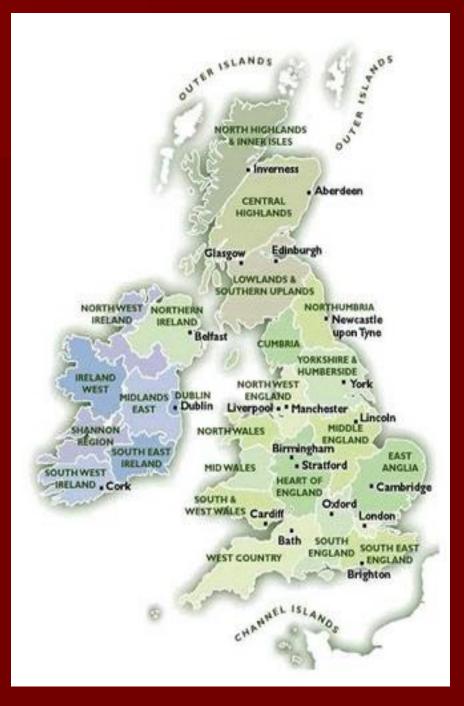

#### What parts does the United Kingdom of Great Britain and Northern Ireland consist of?

Данная презентация разработана для УМК М.З.Биболетовой «Enjoy English». Представляет викторину по теме «The United Kingdom of Great Britain and Northern Ireland». Также может использоваться при работе с другими УМК.

Подурец Татьяна Николаевна учитель английского языка МБОУ СОШ №2 г. Тайшет

What parts does the United Kingdom of **Great Britain** and Northern Ireland consist of?

# What is the largest part of the UK?