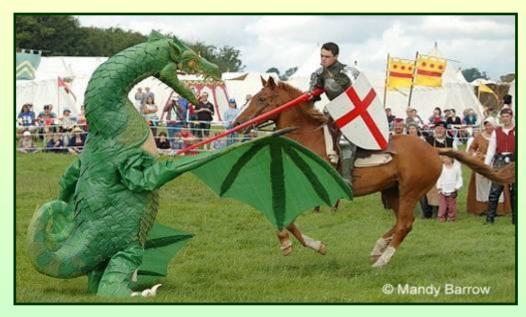

# St George's Day

**St. George's Day is on 23 April.** It is England's national day. St George's Day in the United Kingdom remembers St George, England's patron saint. The anniversary of his death, which is on April 23, is seen as England's national day. According to legend, he was a soldier in the Roman army who killed a dragon and saved a princess.