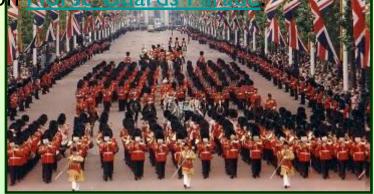

### The Queen's Official birthday

Queen Elizabeth II (Elizabeth Alexandra Mary) was born on 21 April, 1926 at 17 Bruton Street, London. Her birthday is officially celebrated in Britain on the second Saturday of June each year. The day is referred to as "<u>the</u> <u>Trooping of the Colour</u>", the official name is "the Queen's Birthday Parade".

# Trooping the Colour