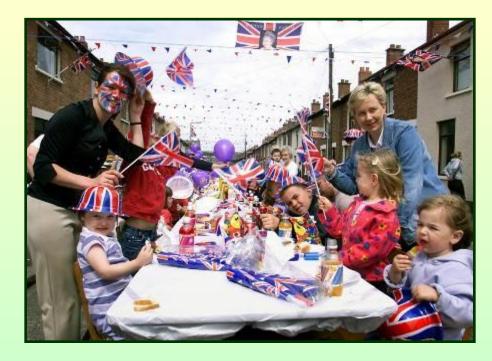

# Spring Bank Holiday

The last Monday in May is a bank holiday. Many organizations, businesses and schools are closed. Some people choose to take a short trip or vacation. Others use the time to walk in the country, catch up with family and friends, visit garden centers or do home maintenance.

### Summer Bank Holiday

In England, Wales and Northern Ireland, the summer bank holiday is on the last Monday of August. In Scotland it is on the first Monday of August. This day marks the end of the summer holidays for many people who return to work or school in the autumn.