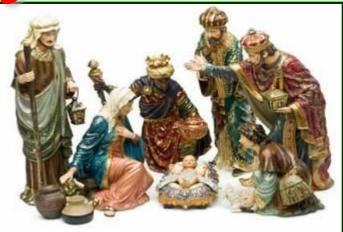

# Epiphany

#### **6** January

Epiphany, or Twelfth Night, marks the end of the Christmas and New Year season for most people in the United Kingdom (UK). It is also an occasion for Christians to celebrate the three kings' (or wise men's) visit to Jesus shortly after his birth and Jesus' baptism.