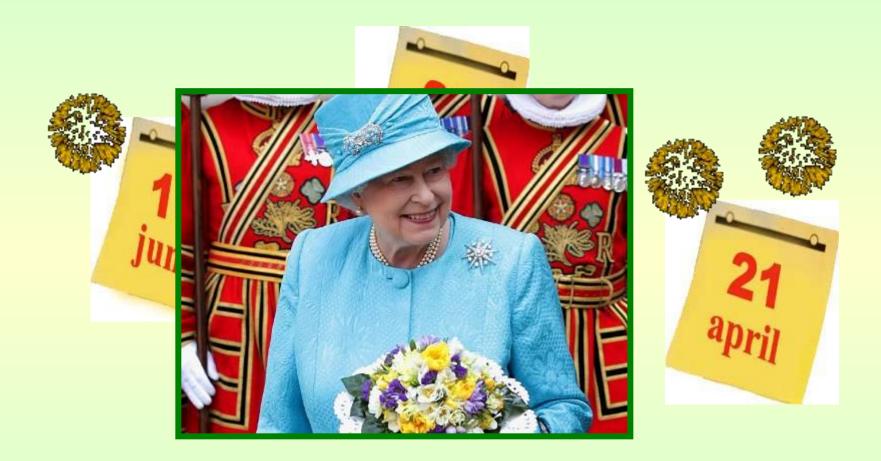

### The Queen's Official birthday

Queen Elizabeth II (Elizabeth Alexandra Mary) was born on 21 April, 1926 at 17 Bruton Street, London. Her birthday is officially celebrated in Britain on the second Saturday of June each year. The day is referred to as "<u>the</u> <u>Trooping of the Colour</u>", the official name is "the Queen's Birthday Parade".