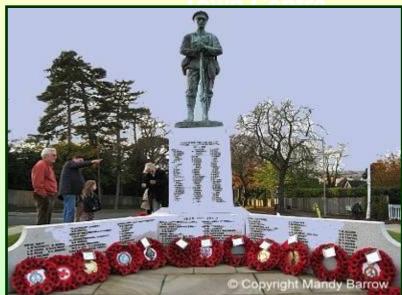

### **Remembrance Day**

Remembrance Day is on **11 November**. It is a special day set aside to remember all those men and women who were killed during the two World Wars and other conflicts. At 11am on each Remembrance Sunday a two minute silence is observed at war memorials and other public spaces across the UK.