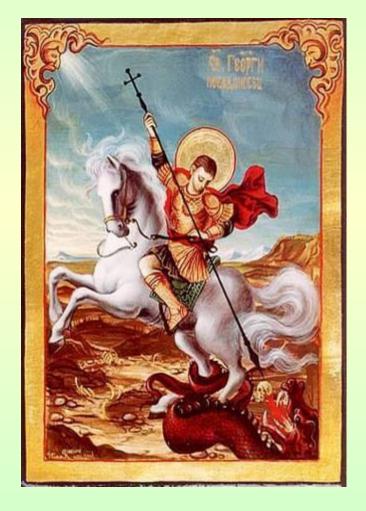

# St George's Day

**St. George's Day is on 23 April.** It is England's national day. St George's Day in the United Kingdom remembers St George, England's patron saint. The anniversary of his death, which is on April 23, is seen as England's national day. According to legend, he was a soldier in the Roman army who killed a dragon and saved a princess.