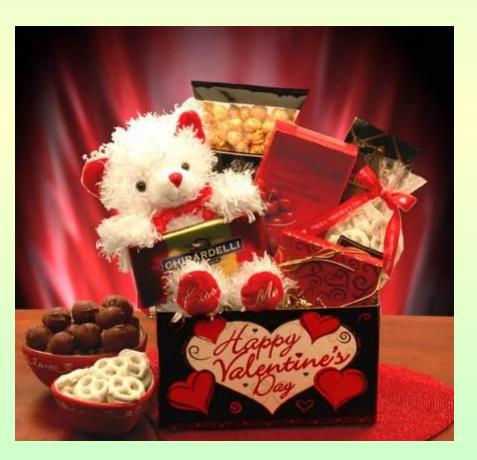

# Valentine's Day

People with romantic feetings for a particular person may send that person cards, gifts and text messages on Valentine's Day. Popular gifts include chocolates and flowers.