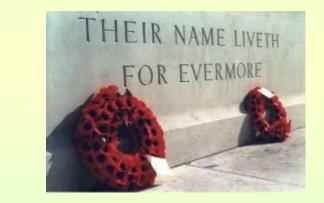

### **Remembrance Day**

Remembrance Day is on **11 November**. It is a special day set aside to remember all those men and women who were killed during the two World Wars and other conflicts. At 11am on each Remembrance Sunday a two minute silence is observed at war memorials and other public spaces across the UK.