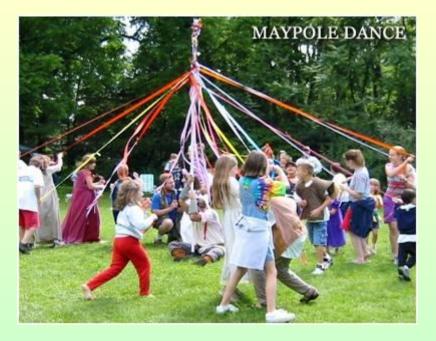

### Early May Bank Holiday

The first Monday of May is a bank holiday in the United Kingdom. It called May Day in England, Wales and Northern Ireland. It is known as the Early May Bank Holiday in Scotland. It probably originated as a Roman festival honoring the beginning of the summer season. In more recent times, it has been as a day to campaign for and celebrate workers' rights.