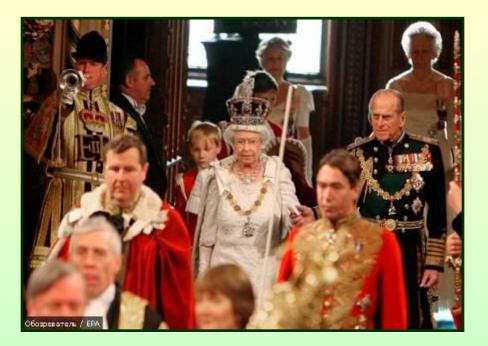

### The Queen's Official birthday

Queen Elizabeth II (Elizabeth Alexandra Mary) was born on 21 April, 1926 at 17 Bruton Street, London. Her birthday is officially celebrated in Britain on the second Saturday of June each year. The day is referred to as "<u>the</u> <u>Trooping of the Colour</u>", the official name is "the Queen's Birthday Parade".

# Trooping the Colour