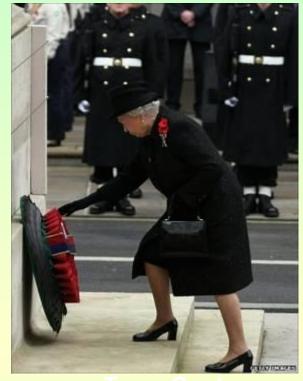

### **Remembrance Day**

Remembrance Day is on **11 November**. It is a special day set aside to remember all those men and women who were killed during the two World Wars and other conflicts. At 11am on each Remembrance Sunday a two minute silence is observed at war memorials and other public spaces across the UK.