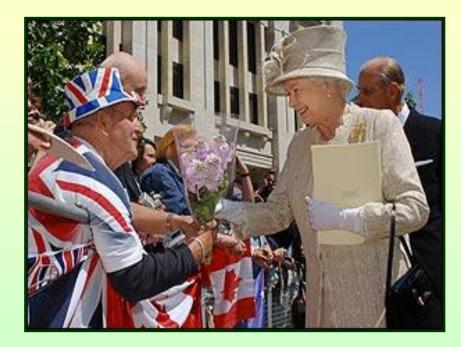

### The Queen's Official birthday

Queen Elizabeth II (Elizabeth Alexandra Mary) was born on 21 April, 1926 at 17 Bruton Street, London. Her birthday is officially celebrated in Britain on the second Saturday of June each year. The day is referred to as "<u>the</u> <u>Trooping of the Colour</u>", the official name is "the Queen's Birthday Parade".