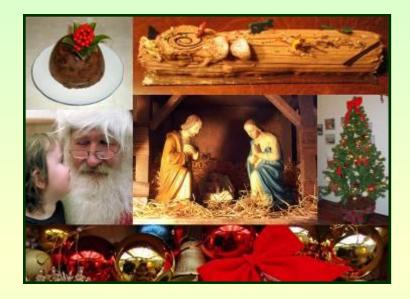

## **Christmas Day**

Christmas is celebrated on the **25th December**. It is the time when Christians around the world celebrate the birth of Jesus. Most people are on holiday in the UK and stay at home with their family on Christmas day. Christmas Day is the favourite day for children. They wake up very early in the morning to find their stockings have been filled by Father Christmas

Children wake up very early in the morning to find their\_ have been filled by Father Christmas.