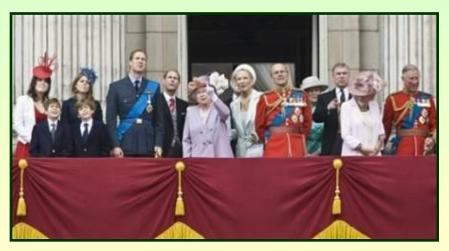

### The Queen's Official birthday

Queen Elizabeth II (Elizabeth Alexandra Mary) was born on 21 April, 1926 at 17 Bruton Street, London. Her birthday is officially celebrated in Britain on the second Saturday of June each year. The day is referred to as "<u>the</u> <u>Trooping of the Colour</u>", the official name is "the Queen's Birthday Parade".

# Trooping the Colour