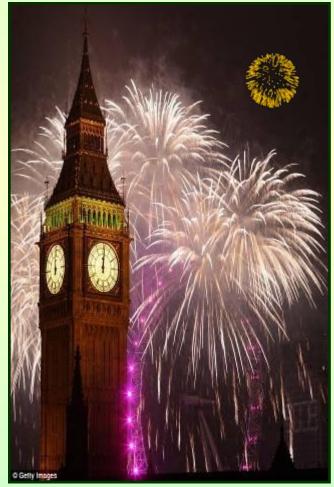

### New Year's Day

New Year's Day is the first day of the year, in the Gregorian calendar. All over Britain there are parties, fireworks, singing and dancing, to ring out the old year and ring in the new. As the clock - **Big Ben** - strikes midnight, people link arms and sing a song.