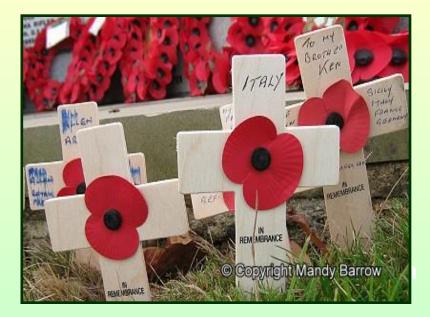

### **Remembrance Day**

Remembrance Day is on **11 November**. It is a special day set aside to remember all those men and women who were killed during the two World Wars and other conflicts. At 11am on each Remembrance Sunday a two minute silence is observed at war memorials and other public spaces across the UK.