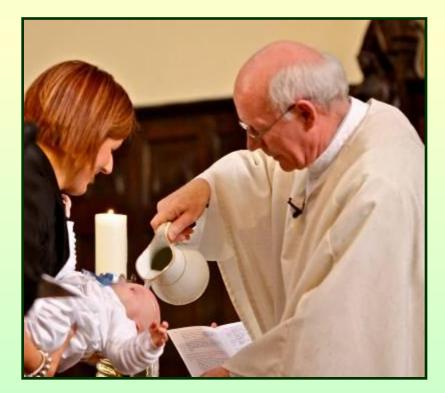

# Epiphany

#### **6** January

Epiphany, or Twelfth Night, marks the end of the Christmas and New Year season for most people in the United Kingdom (UK). It is also an occasion for Christians to celebrate the three kings' (or wise men's) visit to Jesus shortly after his birth and Jesus' baptism.