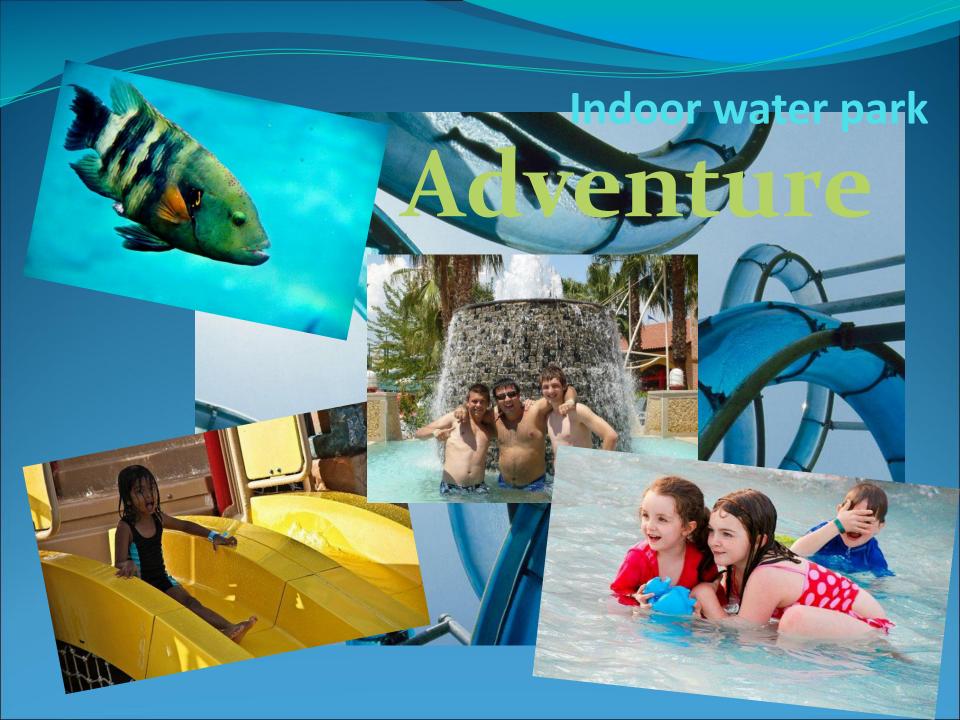

## Water attractions:

- «black hole»;
- «free fall";
- «Multislayd";
- «Kamikaze»;
- Two "Bodislayda";
- «Slow River" with elements of family rafting;
- wave-pool with extreme zone;
- children's playground;
- diving pool.
- Deference to the wishes of all age groups visitors and the popularity of attractions.

## Services:

- Spa area with Jacuzzi ;
  - Bath;
  - sauna;
  - sports swimming pool;
  - musical fountain;
  - Children's Musical Fountain;
  - children's room;
  - food court;
  - cocktail bar;
  - Restaurant;
  - Two aqua bar;
  - dance floor

#### A lot of kinds:

Young (18-30)

Families

Groups of teens

• E.t.c