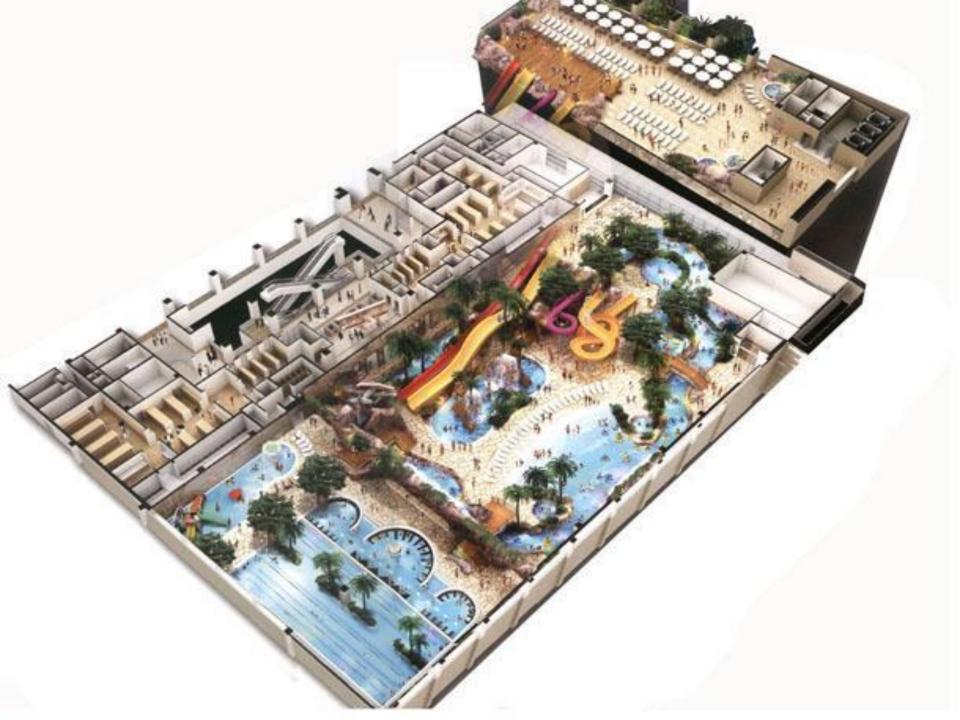

## Water attractions:

- «black hole»;
- «free fall";
- «Multislayd";
- «Kamikaze»;
- Two "Bodislayda";
- «Slow River" with elements of family rafting;
- wave-pool with extreme zone;
- children's playground;
- diving pool.
- Deference to the wishes of all age groups visitors and the popularity of attractions.

## Services:

- Spa area with Jacuzzi ;
  - Bath;
  - sauna;
  - sports swimming pool;
  - musical fountain;
  - Children's Musical Fountain;
  - children's room;
  - food court;
  - cocktail bar;
  - Restaurant;
  - Two aqua bar;
  - dance floor

## **Entrance:**

- cash;
- luggage;
- locker rooms;
- showers;
- bathrooms;
- medical centre