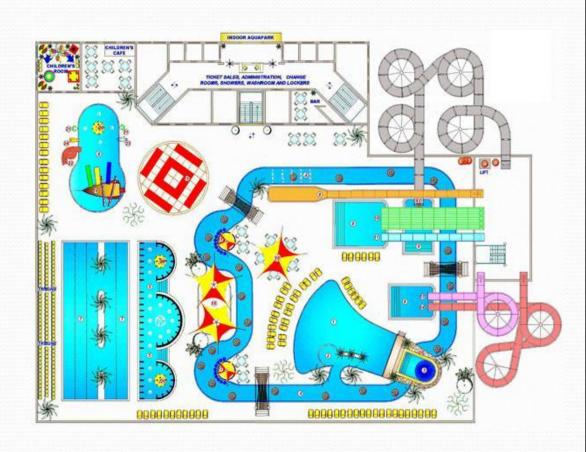

## Water attractions:

- «black hole»;
- «free fall";
- «Multislayd";
- «Kamikaze»;
- Two "Bodislayda";
- «Slow River" with elements of family rafting;
- wave-pool with extreme zone;
- children's playground;
- diving pool.
- Deference to the wishes of all age groups visitors and the popularity of attractions.

## Services:

- Spa area with Jacuzzi ;
  - Bath;
  - sauna;
  - sports swimming pool;
  - musical fountain;
  - Children's Musical Fountain;
  - children's room;
  - food court;
  - cocktail bar;
  - Restaurant;
  - Two aqua bar;
  - dance floor

## **Entrance:**

- cash;
- luggage;
- locker rooms;
- showers;
- bathrooms;
- medical centre