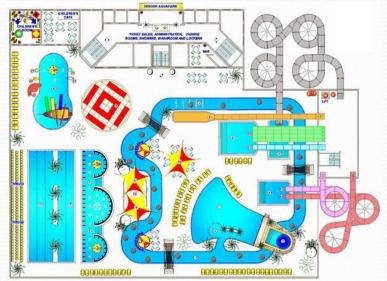

## Water attractions:

- «black hole»;
- «free fall";
- «Multislayd";
- «Kamikaze»;
- Two "Bodislayda";
- «Slow River" with elements of family rafting;
- wave-pool with extreme zone;
- children's playground;
- diving pool.
- Deference to the wishes of all age groups visitors and the popularity of attractions.

## Services:

- Spa area with Jacuzzi ;
  - Bath;
  - sauna;
  - sports swimming pool;
  - musical fountain;
  - Children's Musical Fountain;
  - children's room;
  - food court;
  - cocktail bar;
  - Restaurant;
  - Two aqua bar;
  - dance floor

## **Entrance:**

- cash;
- luggage;
- locker rooms;
- showers;
- bathrooms;
- medical centre