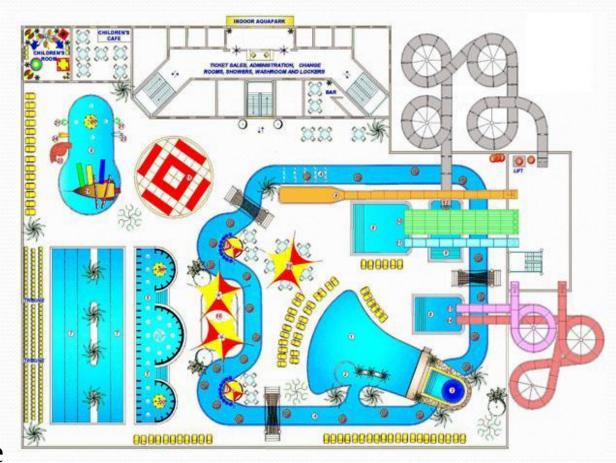

## Water attractions:

- «black hole»;
- «free fall";
- «Multislayd";
- «Kamikaze»;
- Two "Bodislayda";
- «Slow River" with elements of family rafting;
- wave-pool with extreme zone;
- children's playground;
- diving pool.
- Deference to the wishes of all age groups visitors and the popularity of attractions.

## Services:

- Spa area with Jacuzzi ;
  - Bath;
  - sauna;
  - sports swimming pool;
  - musical fountain;
  - Children's Musical Fountain;
  - children's room;
  - food court;
  - cocktail bar;
  - Restaurant;
  - Two aqua bar;
  - dance floor

## **Entrance:**

- cash;
- luggage;
- locker rooms;
- showers;
- bathrooms;
- medical centre