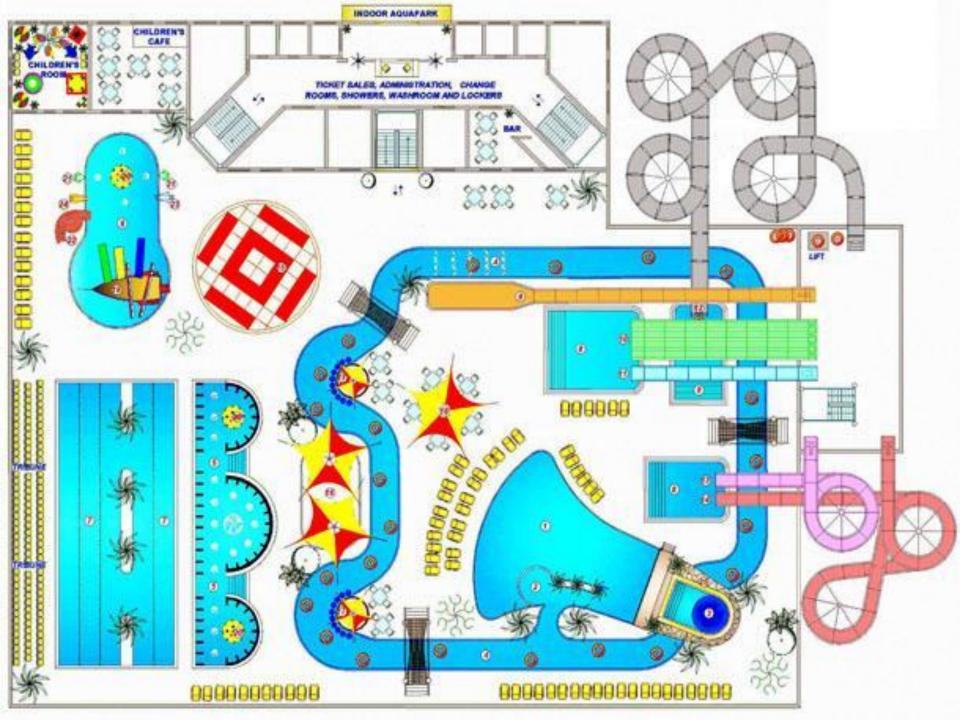

## Water attractions:

- «black hole»;
- «free fall";
- «Multislayd";
- «Kamikaze»;
- Two "Bodislayda";
- «Slow River" with elements of family rafting;
- wave-pool with extreme zone;
- children's playground;
- diving pool.
- Deference to the wishes of all age groups visitors and the popularity of attractions.

## Services:

- Spa area with Jacuzzi ;
  - Bath;
  - sauna;
  - sports swimming pool;
  - musical fountain;
  - Children's Musical Fountain;
  - children's room;
  - food court;
  - cocktail bar;
  - Restaurant;
  - Two aqua bar;
  - dance floor

## **Entrance:**

- cash;
- luggage;
- locker rooms;
- showers;
- bathrooms;
- medical centre