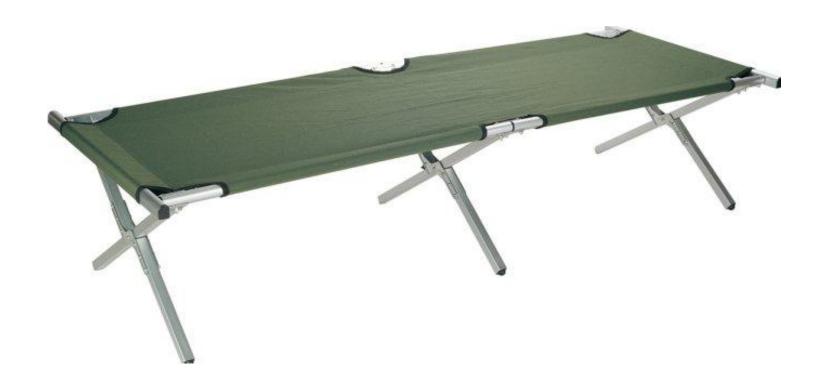

## Interior and furniture



#### rug

#### **Vase**





## ash tray



#### flowers



## painting



#### mirror



#### clock





## table lamp

# standard lamp





sconce



## fireplace



#### curtain

#### blind





## ironing-board



#### sockets



#### switch



#### dustbin



#### bedroom



toilet



#### bathroom



#### bathtub



#### sink



## taps



#### kitchen



## sitting-room



#### window



#### stairs

#### door





#### door handle



chair



#### arm-chair



office chair



#### sofa



### rocking chair



stool



# folding bed





# cot



# two-storeyed bed



## double bed



#### mattress



# pillow



blanket



#### drawer



## bedside table



wall-unit

#### wardrobe



## bookcase





#### shelf

# cupboard





#### kitchen furniture



# dressing table



#### desk



## computer table



#### office table



# dining table



#### coffee table