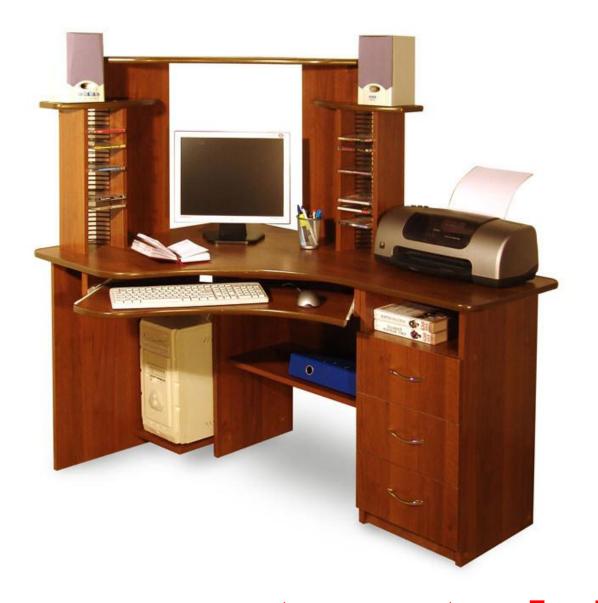

rug

#### **Vase**





## ash tray



#### flowers



## painting



#### mirror



#### clock





## table lamp

# standard lamp





sconce



## fireplace



#### curtain

#### blind





## ironing-board



#### sockets



#### switch



#### dustbin



#### bedroom



toilet



#### bathroom



#### bathtub



#### sink



## taps



#### kitchen



## sitting-room



#### window



#### stairs

#### door





#### door handle



chair



#### arm-chair



office chair



#### sofa



### rocking chair



stool



# folding bed





# cot



# two-storeyed bed



## double bed



#### mattress



# pillow



blanket



#### drawer



## bedside table



wall-unit

#### wardrobe



## bookcase





#### shelf

# cupboard





#### kitchen furniture



# dressing table



#### desk



## computer table



#### office table



# dining table



#### coffee table