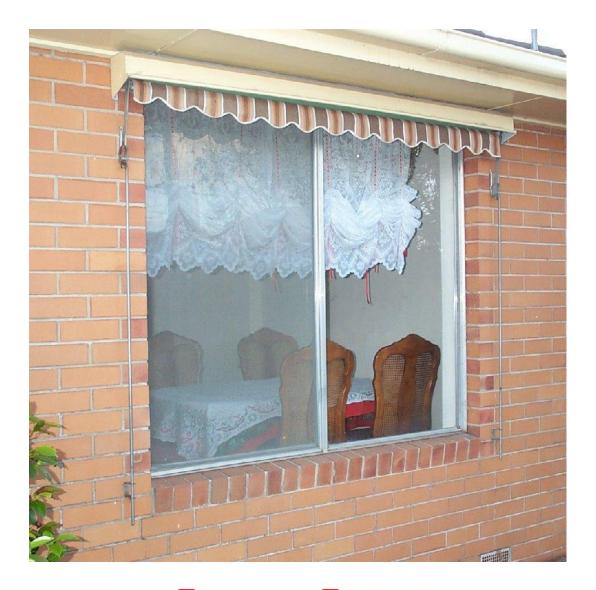

## Interior and furniture



#### rug

#### **Vase**





## ash tray



#### flowers



## painting



#### mirror



#### clock





## table lamp

# standard lamp





sconce



## fireplace



#### curtain

#### blind





## ironing-board



#### sockets



#### switch



#### dustbin



#### bedroom



toilet



#### bathroom



#### bathtub



#### sink



## taps



#### kitchen



## sitting-room



#### window



#### stairs

#### door





#### door handle



chair



#### arm-chair



office chair



#### sofa



### rocking chair



stool



# folding bed





# cot



# two-storeyed bed



## double bed



#### mattress



# pillow



blanket



#### drawer



## bedside table



wall-unit

#### wardrobe



## bookcase





#### shelf

# cupboard





#### kitchen furniture



# dressing table



#### desk



## computer table



#### office table



# dining table



#### coffee table