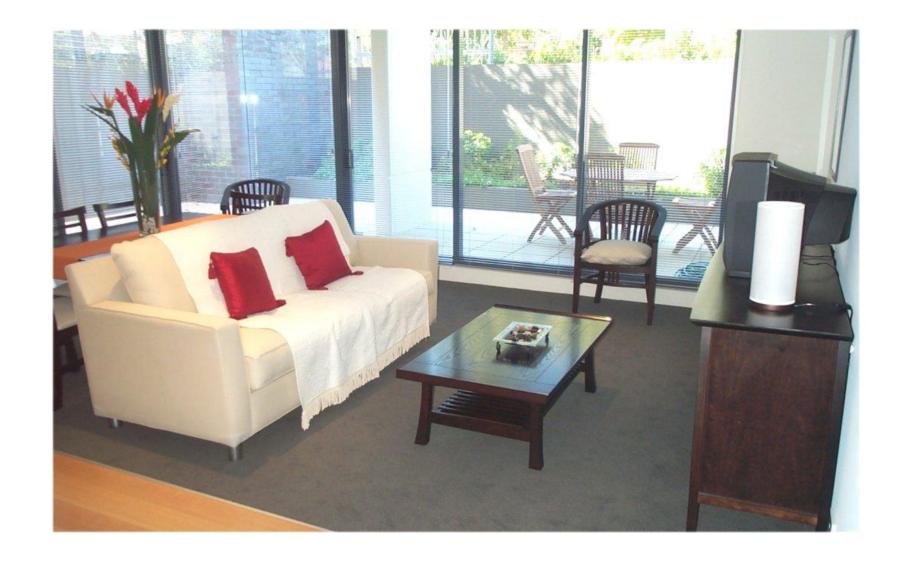

## Interior and furniture



#### rug

#### **Vase**





## ash tray



#### flowers



## painting



#### mirror



#### clock





## table lamp

# standard lamp





sconce



## fireplace



#### curtain

#### blind





## ironing-board



#### sockets



#### switch



#### dustbin



#### bedroom



toilet



#### bathroom



#### bathtub



#### sink



## taps



#### kitchen



## sitting-room



#### window



#### stairs

#### door





#### door handle



chair



#### arm-chair



office chair



#### sofa



### rocking chair



stool



# folding bed





# cot



# two-storeyed bed



## double bed



#### mattress



# pillow



blanket



#### drawer



## bedside table



wall-unit

#### wardrobe



## bookcase





#### shelf

# cupboard





#### kitchen furniture



# dressing table



#### desk



## computer table



#### office table



# dining table



#### coffee table