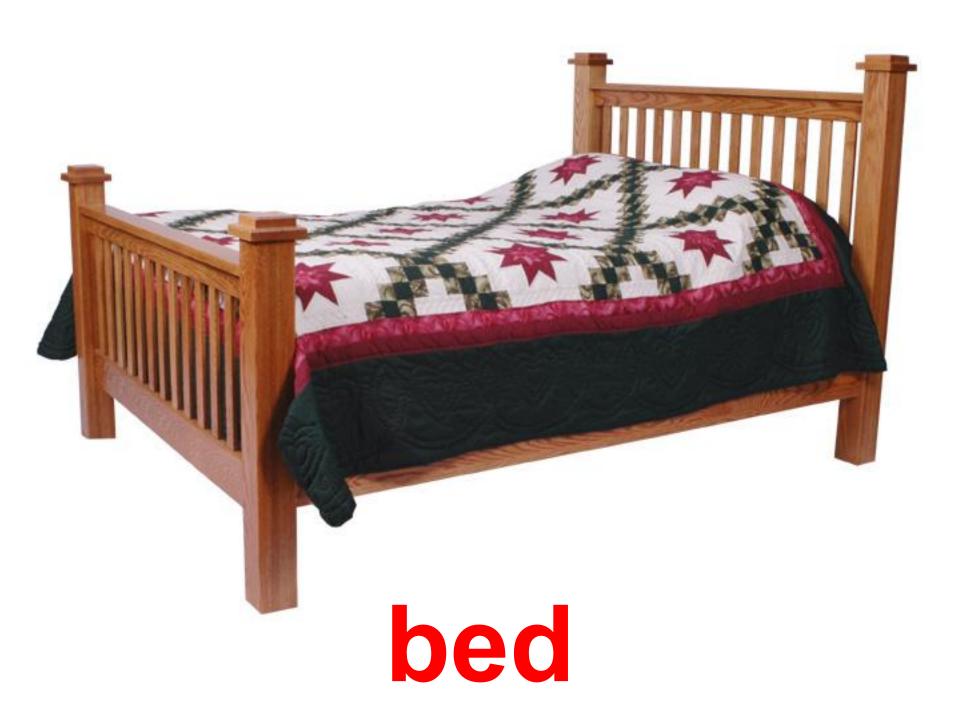

## Interior and furniture



#### rug

#### **Vase**





## ash tray



#### flowers



## painting



#### mirror



#### clock





## table lamp

# standard lamp





sconce



## fireplace



#### curtain

#### blind





## ironing-board



#### sockets



#### switch



#### dustbin



#### bedroom



toilet



#### bathroom



#### bathtub



#### sink



## taps



#### kitchen



## sitting-room



#### window



#### stairs

#### door





#### door handle



chair



#### arm-chair



office chair



#### sofa



### rocking chair



stool



# folding bed





# cot



# two-storeyed bed



## double bed



#### mattress



# pillow



blanket



#### drawer



## bedside table



wall-unit

#### wardrobe



## bookcase





#### shelf

# cupboard





#### kitchen furniture



# dressing table



#### desk



## computer table



#### office table



# dining table



#### coffee table