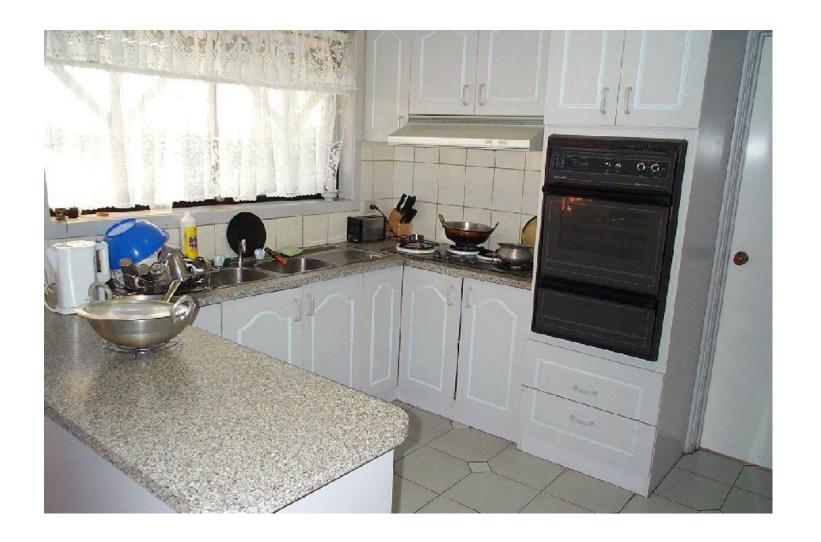

## Interior and furniture



#### rug

#### **Vase**





## ash tray



#### flowers



## painting



#### mirror



#### clock





## table lamp

# standard lamp





sconce



## fireplace



#### curtain

#### blind





## ironing-board



#### sockets



#### switch



#### dustbin



#### bedroom



toilet



#### bathroom



#### bathtub



#### sink



## taps



#### kitchen



## sitting-room



#### window



#### stairs

#### door





#### door handle



chair



#### arm-chair



office chair



#### sofa



### rocking chair



stool



# folding bed





# cot



# two-storeyed bed



## double bed



#### mattress



# pillow



blanket



#### drawer



## bedside table



wall-unit

#### wardrobe



## bookcase





#### shelf

# cupboard





#### kitchen furniture



# dressing table



#### desk



## computer table



#### office table



# dining table



#### coffee table