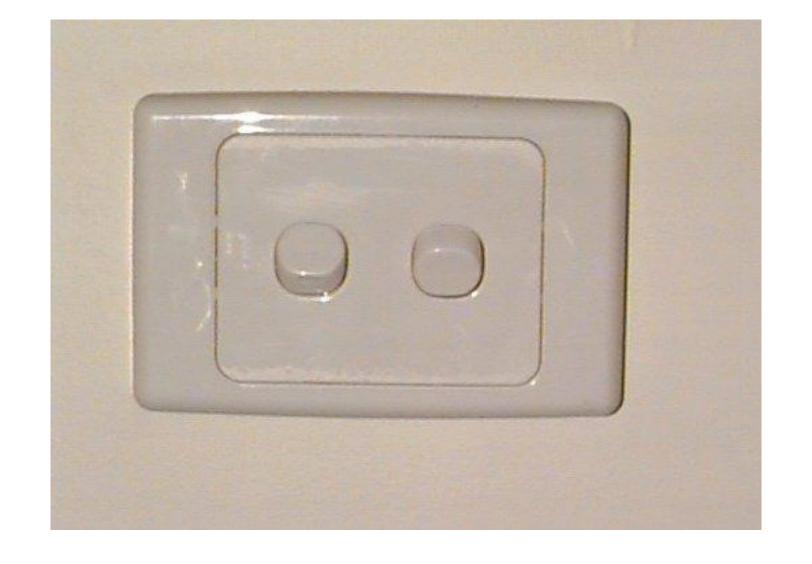

## Interior and furniture



#### rug

#### **Vase**





## ash tray



#### flowers



## painting



#### mirror



#### clock





## table lamp

# standard lamp





sconce



## fireplace



#### curtain

#### blind





## ironing-board



#### sockets



#### switch



#### dustbin



#### bedroom



toilet



#### bathroom



#### bathtub



#### sink



## taps



#### kitchen



## sitting-room



#### window



#### stairs

#### door





#### door handle



chair



#### arm-chair



office chair



#### sofa



### rocking chair



stool



# folding bed





# cot



# two-storeyed bed



## double bed



#### mattress



# pillow



blanket



#### drawer



## bedside table



wall-unit

#### wardrobe



## bookcase





#### shelf

# cupboard





#### kitchen furniture



# dressing table



#### desk



## computer table



#### office table



# dining table



#### coffee table