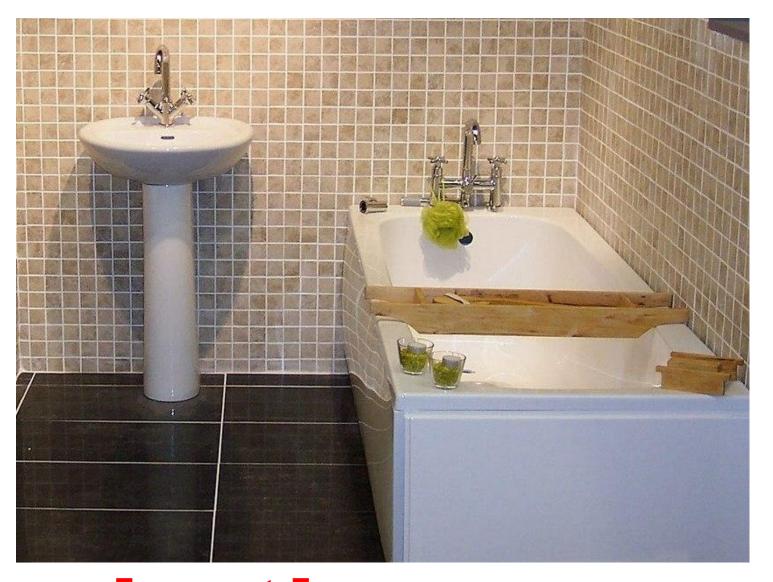

## Interior and furniture



#### rug

#### **Vase**





## ash tray



#### flowers



## painting



#### mirror



#### clock





## table lamp

# standard lamp





sconce



## fireplace



#### curtain

#### blind





## ironing-board



#### sockets



#### switch



#### dustbin



#### bedroom



toilet



#### bathroom



#### bathtub



#### sink



## taps



#### kitchen



## sitting-room



#### window



#### stairs

#### door





#### door handle



chair



#### arm-chair



office chair



#### sofa



### rocking chair



stool



# folding bed





# cot



# two-storeyed bed



## double bed



#### mattress



# pillow



blanket



#### drawer



## bedside table



wall-unit

#### wardrobe



## bookcase





#### shelf

# cupboard





#### kitchen furniture



# dressing table



#### desk



## computer table



#### office table



# dining table



#### coffee table