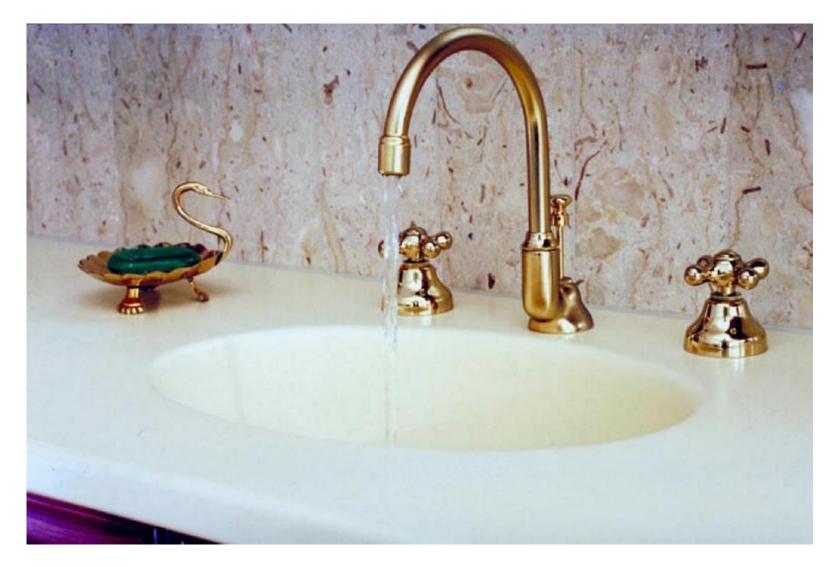

## Interior and furniture



#### rug

#### **Vase**





## ash tray



#### flowers



## painting



#### mirror



#### clock





## table lamp

# standard lamp





sconce



## fireplace



#### curtain

#### blind





## ironing-board



#### sockets



#### switch



#### dustbin



#### bedroom



toilet



#### bathroom



#### bathtub



#### sink



## taps



#### kitchen



## sitting-room



#### window



#### stairs

#### door





#### door handle



chair



#### arm-chair



office chair



#### sofa



### rocking chair



stool



# folding bed





# cot



# two-storeyed bed



## double bed



#### mattress



# pillow



blanket



#### drawer



## bedside table



wall-unit

#### wardrobe



## bookcase





#### shelf

# cupboard





#### kitchen furniture



# dressing table



#### desk



## computer table



#### office table



# dining table



#### coffee table