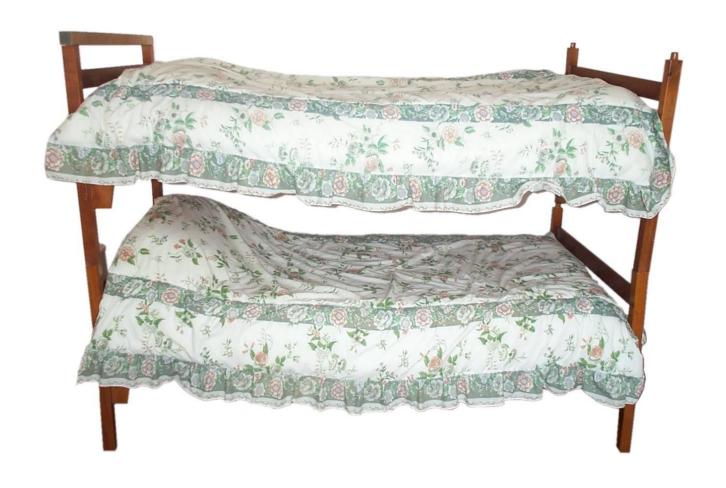

## Interior and furniture



#### rug

#### **Vase**





## ash tray



#### flowers



## painting



#### mirror



#### clock





## table lamp

# standard lamp





sconce



## fireplace



#### curtain

#### blind





## ironing-board



#### sockets



#### switch



#### dustbin



#### bedroom



toilet



#### bathroom



#### bathtub



#### sink



## taps



#### kitchen



## sitting-room



#### window



#### stairs

#### door





#### door handle



chair



#### arm-chair



office chair



#### sofa



### rocking chair



stool



# folding bed





# cot



# two-storeyed bed



## double bed



#### mattress



# pillow



blanket



#### drawer



## bedside table



wall-unit

#### wardrobe



## bookcase





#### shelf

# cupboard





#### kitchen furniture



# dressing table



#### desk



## computer table



#### office table



# dining table



#### coffee table