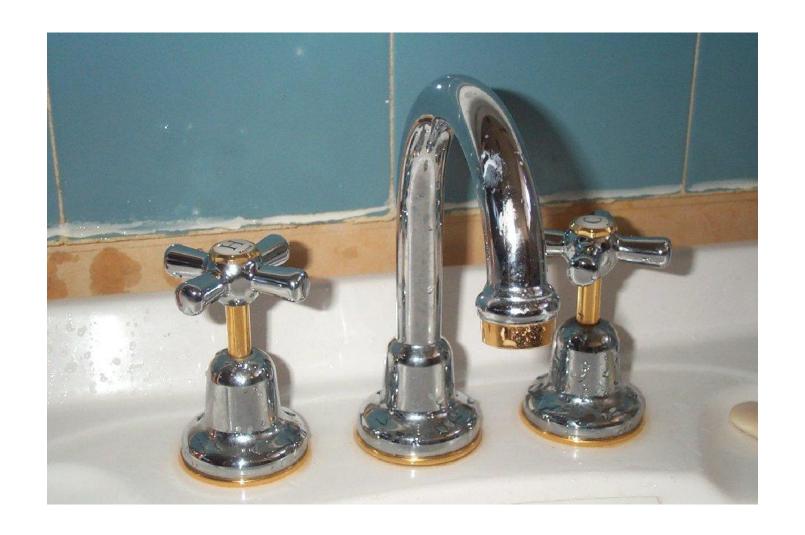

## Interior and furniture



#### rug

#### **Vase**





## ash tray



#### flowers



## painting



#### mirror



#### clock





## table lamp

# standard lamp





sconce



## fireplace



#### curtain

#### blind





## ironing-board



#### sockets



#### switch



#### dustbin



#### bedroom



toilet



#### bathroom



#### bathtub



#### sink



## taps



#### kitchen



## sitting-room



#### window



#### stairs

#### door





#### door handle



chair



#### arm-chair



office chair



#### sofa



### rocking chair



stool



# folding bed





# cot



# two-storeyed bed



## double bed



#### mattress



# pillow



blanket



#### drawer



## bedside table



wall-unit

#### wardrobe



## bookcase





#### shelf

# cupboard





#### kitchen furniture



# dressing table



#### desk



## computer table



#### office table



# dining table



#### coffee table