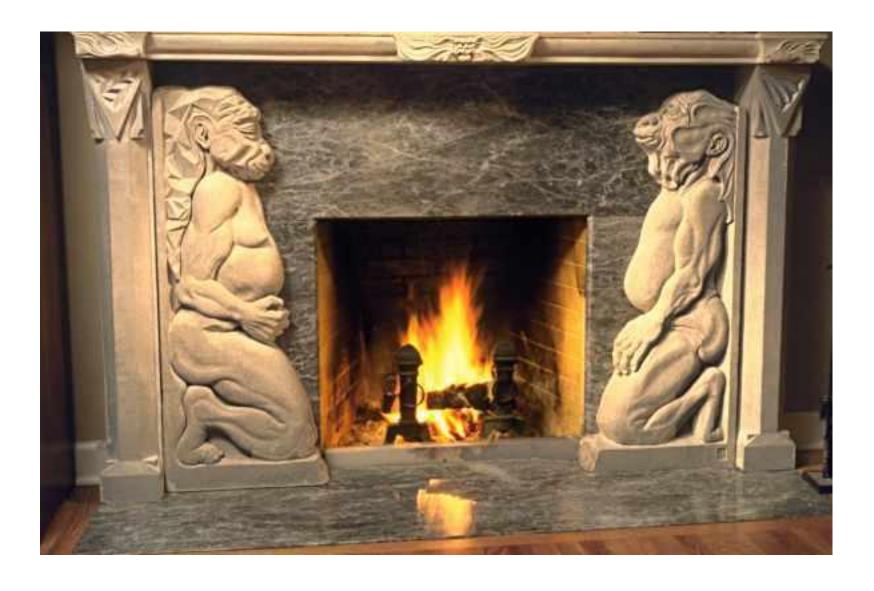

## Interior and furniture



#### rug

#### **Vase**





## ash tray



#### flowers



## painting



#### mirror



#### clock





## table lamp

# standard lamp





sconce



## fireplace



#### curtain

#### blind





## ironing-board



#### sockets



#### switch



#### dustbin



#### bedroom



toilet



#### bathroom



#### bathtub



#### sink



## taps



#### kitchen



## sitting-room



#### window



#### stairs

#### door





#### door handle



chair



#### arm-chair



office chair



#### sofa



### rocking chair



stool



# folding bed





# cot



# two-storeyed bed



## double bed



#### mattress



# pillow



blanket



#### drawer



## bedside table



wall-unit

#### wardrobe



## bookcase





#### shelf

# cupboard





#### kitchen furniture



# dressing table



#### desk



## computer table



#### office table



# dining table



#### coffee table