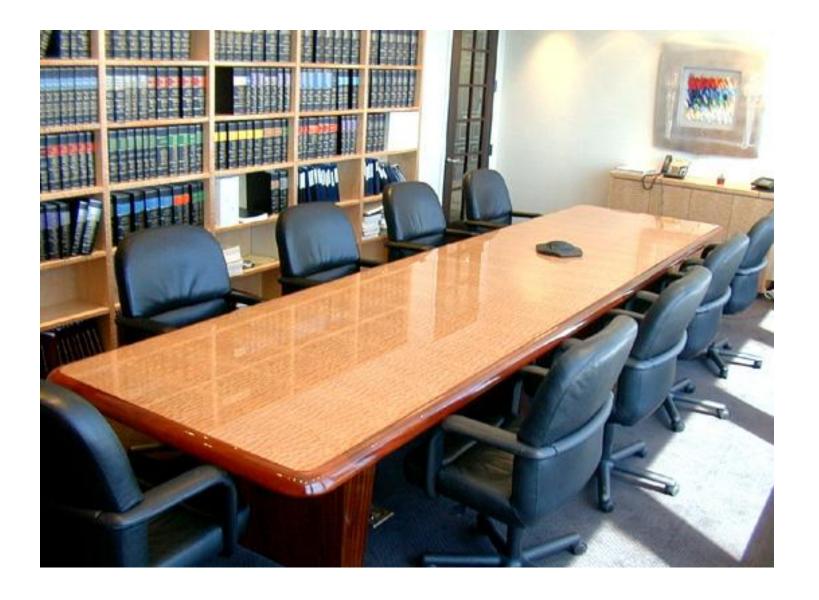

## ash tray



#### flowers



## painting



#### mirror



#### clock





## table lamp

# standard lamp





sconce



## fireplace



#### curtain

#### blind





## ironing-board



#### sockets



#### switch



#### dustbin



#### bedroom



toilet



#### bathroom



#### bathtub



#### sink



## taps



#### kitchen



## sitting-room



#### window



#### stairs

#### door





#### door handle



chair



#### arm-chair



office chair



#### sofa



### rocking chair



stool



# folding bed





# cot



# two-storeyed bed



## double bed



#### mattress



# pillow



blanket



#### drawer



## bedside table



wall-unit

#### wardrobe



## bookcase





#### shelf

# cupboard





#### kitchen furniture



# dressing table



#### desk



## computer table



#### office table



# dining table



#### coffee table