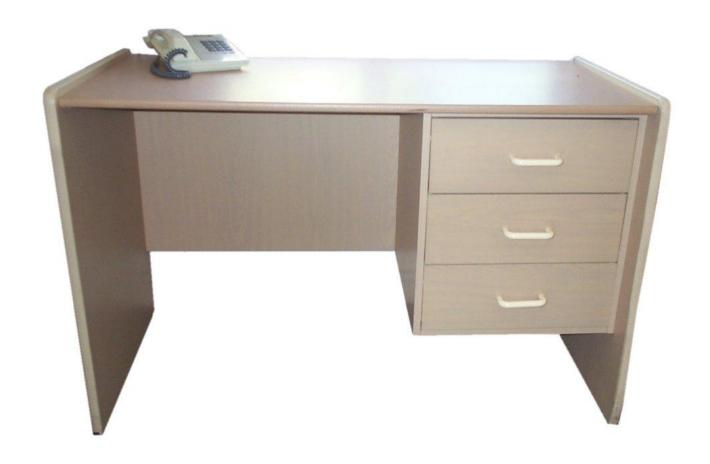

iture



#### rug

#### **Vase**





## ash tray



#### flowers



## painting



#### mirror



#### clock





## table lamp

# standard lamp





sconce



## fireplace



#### curtain

#### blind





## ironing-board



#### sockets



#### switch



#### dustbin



#### bedroom



toilet



#### bathroom



#### bathtub



#### sink



## taps



#### kitchen



## sitting-room



#### window



#### stairs

#### door





#### door handle



chair



#### arm-chair



office chair



#### sofa



### rocking chair



stool



# folding bed





# cot



# two-storeyed bed



## double bed



#### mattress



# pillow



blanket



#### drawer



## bedside table



wall-unit

#### wardrobe



## bookcase





#### shelf

# cupboard





#### kitchen furniture



# dressing table



#### desk



## computer table



#### office table



# dining table



#### coffee table