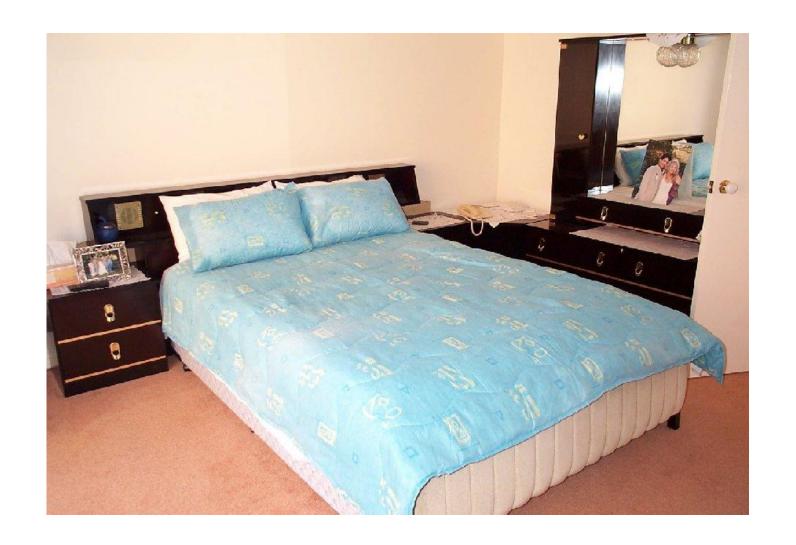

## Interior and furniture



#### rug

#### **Vase**





## ash tray



#### flowers



## painting



#### mirror



#### clock





## table lamp

# standard lamp





sconce



## fireplace



#### curtain

#### blind





## ironing-board



#### sockets



#### switch



#### dustbin



#### bedroom



toilet



#### bathroom



#### bathtub



#### sink



## taps



#### kitchen



## sitting-room



#### window



#### stairs

#### door





#### door handle



chair



#### arm-chair



office chair



#### sofa



### rocking chair



stool



# folding bed





# cot



# two-storeyed bed



## double bed



#### mattress



# pillow



blanket



#### drawer



## bedside table



wall-unit

#### wardrobe



## bookcase





#### shelf

# cupboard





#### kitchen furniture



# dressing table



#### desk



## computer table



#### office table



# dining table



#### coffee table