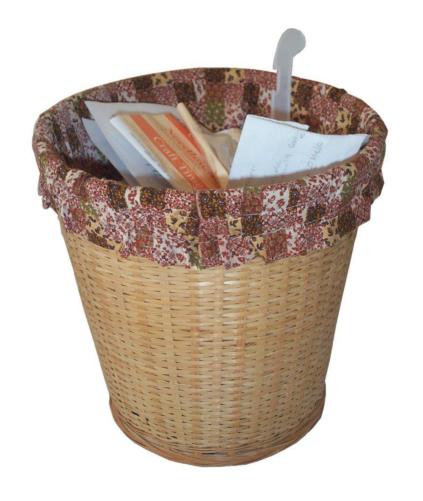

## Interior and furniture



#### rug

#### **Vase**





## ash tray



#### flowers



## painting



#### mirror



#### clock





## table lamp

# standard lamp





sconce



## fireplace



#### curtain

#### blind





## ironing-board



#### sockets



#### switch



#### dustbin



#### bedroom



toilet



#### bathroom



#### bathtub



#### sink



## taps



#### kitchen



## sitting-room



#### window



#### stairs

#### door





#### door handle



chair



#### arm-chair



office chair



#### sofa



### rocking chair



stool



# folding bed





# cot



# two-storeyed bed



## double bed



#### mattress



# pillow



blanket



#### drawer



## bedside table



wall-unit

#### wardrobe



## bookcase





#### shelf

# cupboard





#### kitchen furniture



# dressing table



#### desk



## computer table



#### office table



# dining table



#### coffee table