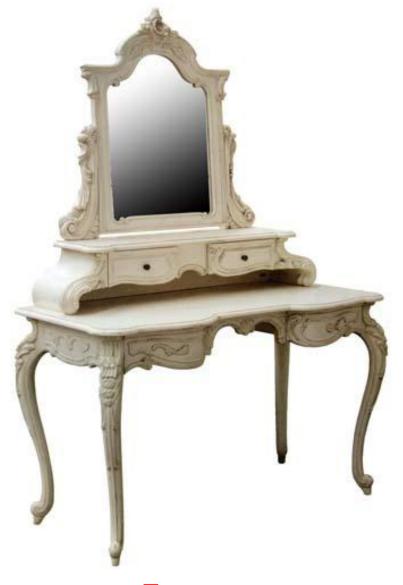

## Interior and furniture



#### rug

#### **Vase**





## ash tray



#### flowers



## painting



#### mirror



#### clock





## table lamp

# standard lamp





sconce



## fireplace



#### curtain

#### blind





## ironing-board



#### sockets



#### switch



#### dustbin



#### bedroom



toilet



#### bathroom



#### bathtub



#### sink



## taps



#### kitchen



## sitting-room



#### window



#### stairs

#### door





#### door handle



chair



#### arm-chair



office chair



#### sofa



### rocking chair



stool



# folding bed





# cot



# two-storeyed bed



## double bed



#### mattress



# pillow



blanket



#### drawer



## bedside table



wall-unit

#### wardrobe



## bookcase





#### shelf

# cupboard





#### kitchen furniture



# dressing table



#### desk



## computer table



#### office table



# dining table



#### coffee table