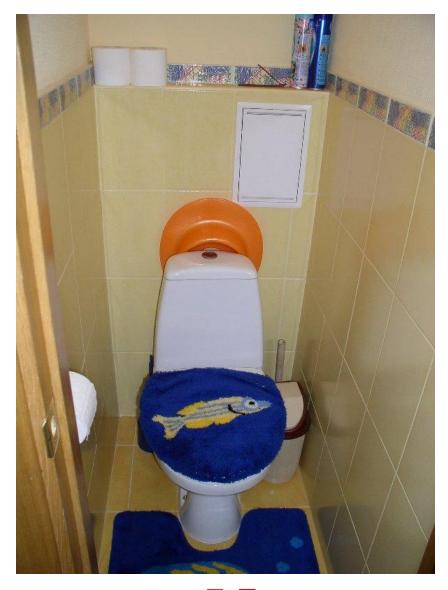

## Interior and furniture



#### rug

#### **Vase**





## ash tray



#### flowers



## painting



#### mirror



#### clock





## table lamp

# standard lamp





sconce



## fireplace



#### curtain

#### blind





## ironing-board



#### sockets



#### switch



#### dustbin



#### bedroom



toilet



#### bathroom



#### bathtub



#### sink



## taps



#### kitchen



## sitting-room



#### window



#### stairs

#### door





#### door handle



chair



#### arm-chair



office chair



#### sofa



### rocking chair



stool



# folding bed





# cot



# two-storeyed bed



## double bed



#### mattress



# pillow



blanket



#### drawer



## bedside table



wall-unit

#### wardrobe



## bookcase





#### shelf

# cupboard





#### kitchen furniture



# dressing table



#### desk



## computer table



#### office table



# dining table



#### coffee table