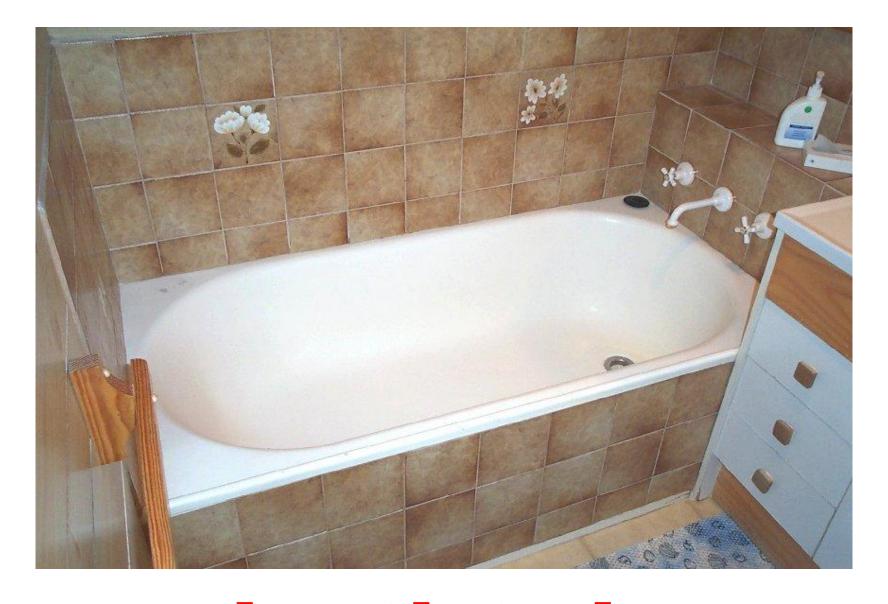

## Interior and furniture



#### rug

#### **Vase**





## ash tray



#### flowers



## painting



#### mirror



#### clock





## table lamp

# standard lamp





sconce



## fireplace



#### curtain

#### blind





## ironing-board



#### sockets



#### switch



#### dustbin



#### bedroom



toilet



#### bathroom



#### bathtub



#### sink



## taps



#### kitchen



## sitting-room



#### window



#### stairs

#### door





#### door handle



chair



#### arm-chair



office chair



#### sofa



### rocking chair



stool



# folding bed





# cot



# two-storeyed bed



## double bed



#### mattress



# pillow



blanket



#### drawer



## bedside table



wall-unit

#### wardrobe



## bookcase





#### shelf

# cupboard





#### kitchen furniture



# dressing table



#### desk



## computer table



#### office table



# dining table



#### coffee table