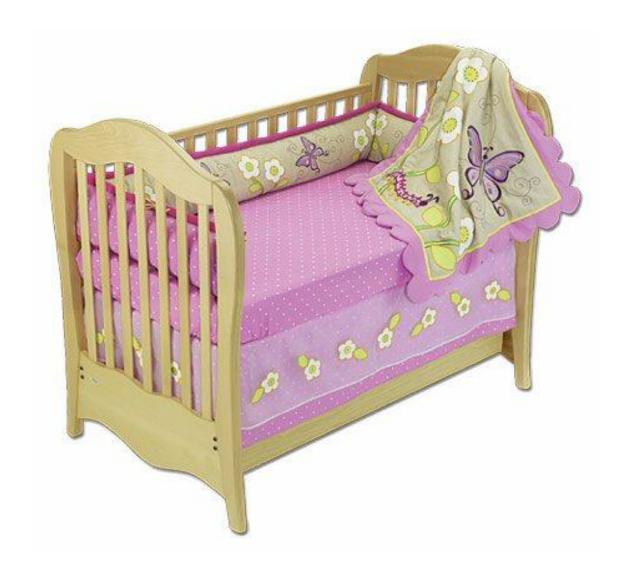

## Interior and furniture



#### rug

#### **Vase**





## ash tray



#### flowers



## painting



#### mirror



#### clock





## table lamp

# standard lamp





sconce



## fireplace



#### curtain

#### blind





## ironing-board



#### sockets



#### switch



#### dustbin



#### bedroom



toilet



#### bathroom



#### bathtub



#### sink



## taps



#### kitchen



## sitting-room



#### window



#### stairs

#### door





#### door handle



chair



#### arm-chair



office chair



#### sofa



### rocking chair



stool



# folding bed





# cot



# two-storeyed bed



## double bed



#### mattress



# pillow



blanket



#### drawer



## bedside table



wall-unit

#### wardrobe



## bookcase





#### shelf

# cupboard





#### kitchen furniture



# dressing table



#### desk



## computer table



#### office table



# dining table



#### coffee table