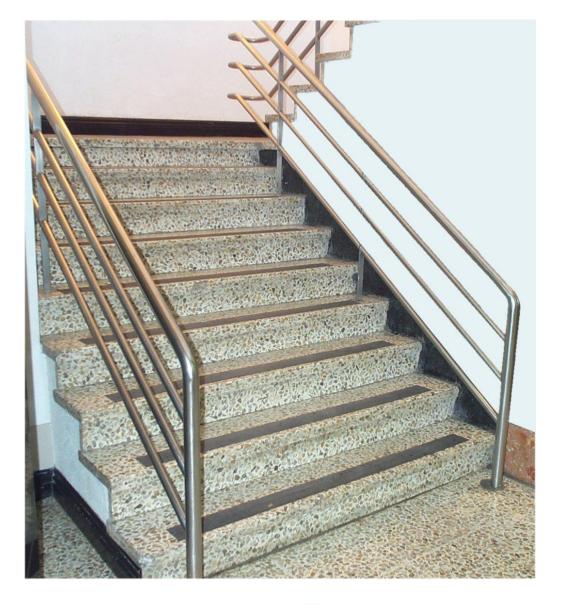

## Interior and furniture



#### rug

#### **Vase**





## ash tray



#### flowers



## painting



#### mirror



#### clock





## table lamp

# standard lamp





sconce



## fireplace



#### curtain

#### blind





## ironing-board



#### sockets



#### switch



#### dustbin



#### bedroom



toilet



#### bathroom



#### bathtub



#### sink



## taps



#### kitchen



## sitting-room



#### window



#### stairs

#### door





#### door handle



chair



#### arm-chair



office chair



#### sofa



### rocking chair



stool



# folding bed





# cot



# two-storeyed bed



## double bed



#### mattress



# pillow



blanket



#### drawer



## bedside table



wall-unit

#### wardrobe



## bookcase





#### shelf

# cupboard





#### kitchen furniture



# dressing table



#### desk



## computer table



#### office table



# dining table



#### coffee table